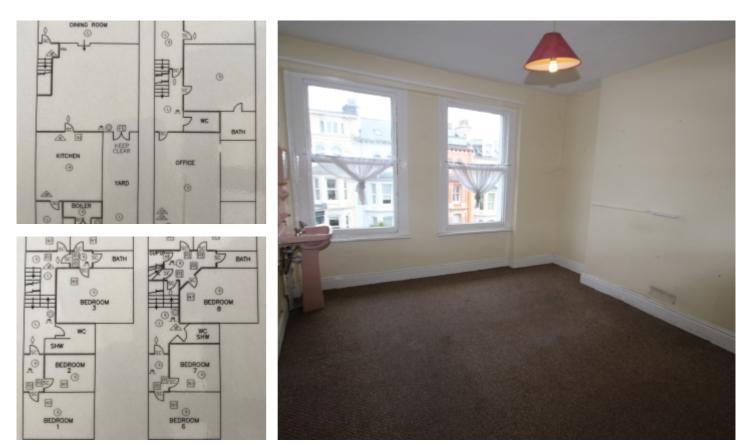

#### **DESCRIPTION**

An opportunity to purchase this large mid-terraced commercial building arranged over five floors, on Drury Terrace just past Broadway. The property was previously used as a residential care facility and comprises of nine bedrooms (all with sinks), a commercial kitchen with dining area in the lower ground floor, and communal WCs and bathrooms. There is a large lounge and three rear offices on the ground floor.

#### **ACCOMMODATION**

Ground Floor: Entrance porch and hallway, Large front lounge, Rear lounge with bathroom, Two offices at the rear – with new Worcester Boiler.

Stairs down to Lower Ground Floor: Split level Dining Area, larder cupboard, Large Kitchen ,WC, Door to rear yard

## David Gray House, 6 Drury Terrace, Douglas

(From Ground Floor) stairs up to rear half landing: Office, Double bedroom with sink, Shower Room

Stairs to First Floor (Front): Double Bedroom with sink, Bathroom, Bedroom with sink, Bedroom with sink

Stairs up to rear half landing: Shower Room, Bedroom with sink, Bedroom with sink

Stairs to attic: Store Room (front), Store Room with sink (rear)