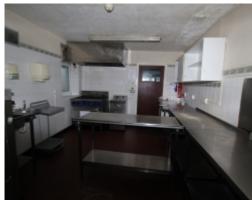

#### **DESCRIPTION**

An opportunity to purchase this large mid-terraced commercial building arranged over five floors, on Drury Terrace just past Broadway. The property was previously used as a residential care facility and comprises of nine bedrooms (all with sinks), a commercial kitchen with dining area in the lower ground floor, and communal WCs and bathrooms. There is a large lounge and three rear offices on the ground floor.

#### **ACCOMMODATION**

Ground Floor: Entrance porch and hallway, Large front lounge, Rear lounge with bathroom, Two offices at the rear – with new Worcester Boiler.

Stairs down to Lower Ground Floor: Split level Dining Area, larder cupboard, Large Kitchen ,WC, Door to rear yard