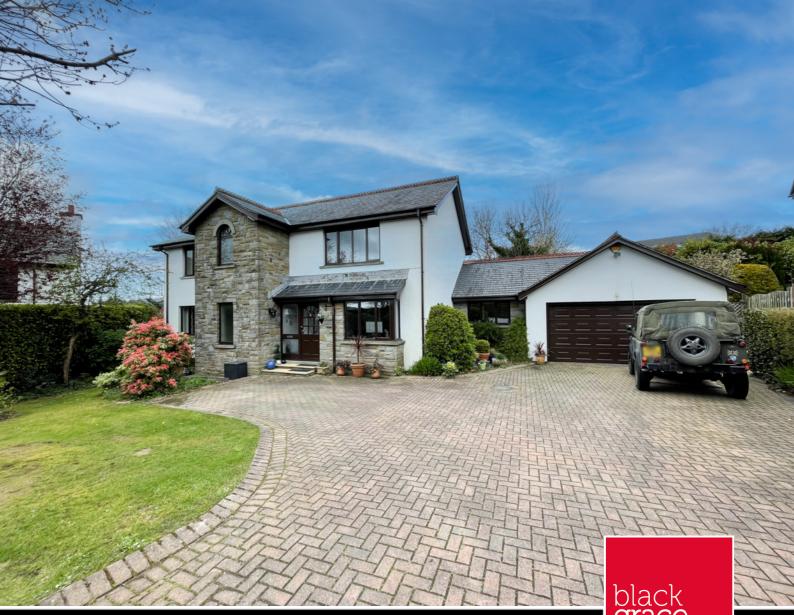

# THE DESCRIPTION

- Luxury Executive Detached House
- Fantastic position within exclusive cul de sac
- Generous well planned family accommodation
- 24 ft Lounge, Dining Room, Study/Sitting Room
- Family Dining Kitchen, 24 ft Conservatory
- Cloakroom, Utility Room
- 4 double Bedrooms, 2 En Suites and Family Bathroom
- Oil fired central heating and double glazed windows
- Integral double Garage and additional car parking
- Large well stocked rear garden

# THE PROPERTY

Black Grace Cowley are delighted to offer to the market Kingsmead, Keeill Pharick Park in Glen Vine. This luxury detached house is located in a quiet position within this exclusive cul de sac. Offering generous well planned accommodation which includes 3 Reception Rooms, large Conservatory, spacious fitted Family Dining Kitchen, Cloakroom and Utility Room on the ground floor. On the first floor there are 4 double Bedrooms, the Master Bedroom and second Bedroom are both En Suite and large Family Bathroom. Efficient oil fired central heating and double glazed windows. Integral double Garage and driveway parking for multiple vehicles. The front garden is laid to lawn with shrub borders and specimen trees. The large rear garden is also mainly laid to lawn with a large raised deck area, a small soft fruit garden and assorted fruit trees with large corner shed.