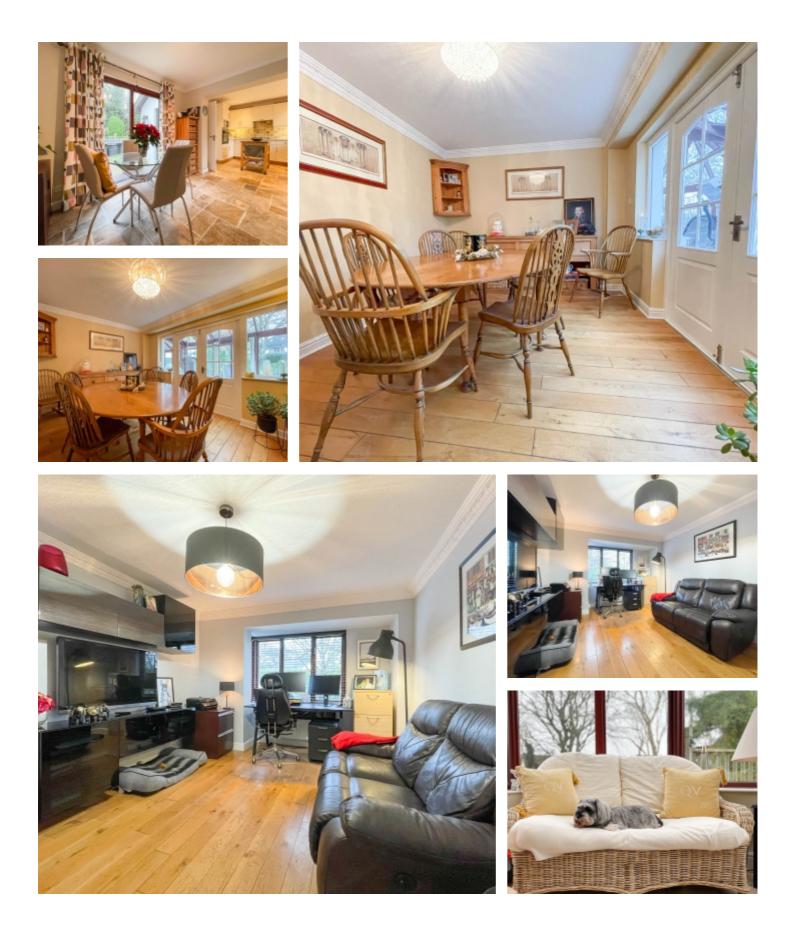

# THE DESCRIPTION

- Luxury Executive Detached House
- Fantastic position within exclusive cul de sac
- Generous well planned family accommodation
- 24 ft Lounge, Dining Room, Study/Sitting Room
- Family Dining Kitchen, 24 ft Conservatory
- Cloakroom, Utility Room
- 4 double Bedrooms, 2 En Suites and Family Bathroom
- Oil fired central heating and double glazed windows
- Integral double Garage and additional car parking
- Large well stocked rear garden

# THE PROPERTY

Black Grace Cowley are delighted to offer to the market Kingsmead, Keeill Pharick Park in Glen Vine. This luxury detached house is located in a quiet position within this exclusive cul de sac. Offering generous well planned accommodation which includes 3 Reception Rooms, large Conservatory, spacious fitted Family Dining Kitchen, Cloakroom and Utility Room on the ground floor. On the first floor there are 4 double Bedrooms, the Master Bedroom and second Bedroom are both En Suite and large Family Bathroom. Efficient oil fired central heating and double glazed windows. Integral double Garage and driveway parking for multiple vehicles. The front garden is laid to lawn with shrub borders and specimen trees. The large rear garden is also mainly laid to lawn with a large raised deck area, a small soft fruit garden and assorted fruit trees with large corner shed.