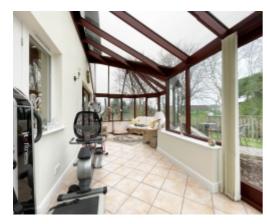

# THE DESCRIPTION

- Luxury Executive Detached House
- Fantastic position within exclusive cul de sac
- Generous well planned family accommodation
- 24 ft Lounge, Dining Room, Study/Sitting Room
- Family Dining Kitchen, 24 ft Conservatory
- Cloakroom, Utility Room
- 4 double Bedrooms, 2 En Suites and Family Bathroom
- Oil fired central heating and double glazed windows
- Integral double Garage and additional car parking
- Large well stocked rear garden

# THE PROPERTY

Black Grace Cowley are delighted to offer to the market Kingsmead, Keeill Pharick Park in Glen Vine. This luxury detached house is located in a quiet position within this exclusive cul de sac. Offering generous well planned accommodation which includes 3 Reception Rooms, large Conservatory, spacious fitted Family Dining Kitchen, Cloakroom and Utility Room on the ground floor. On the first floor there are 4 double Bedrooms, the Master Bedroom and second Bedroom are both En Suite and large Family Bathroom. Efficient oil fired central heating and double glazed windows. Integral double Garage and driveway parking for multiple vehicles. The front garden is laid to lawn with shrub borders and specimen trees. The large rear garden is also mainly laid to lawn with a large raised deck area, a small soft fruit garden and assorted fruit trees with large corner shed.