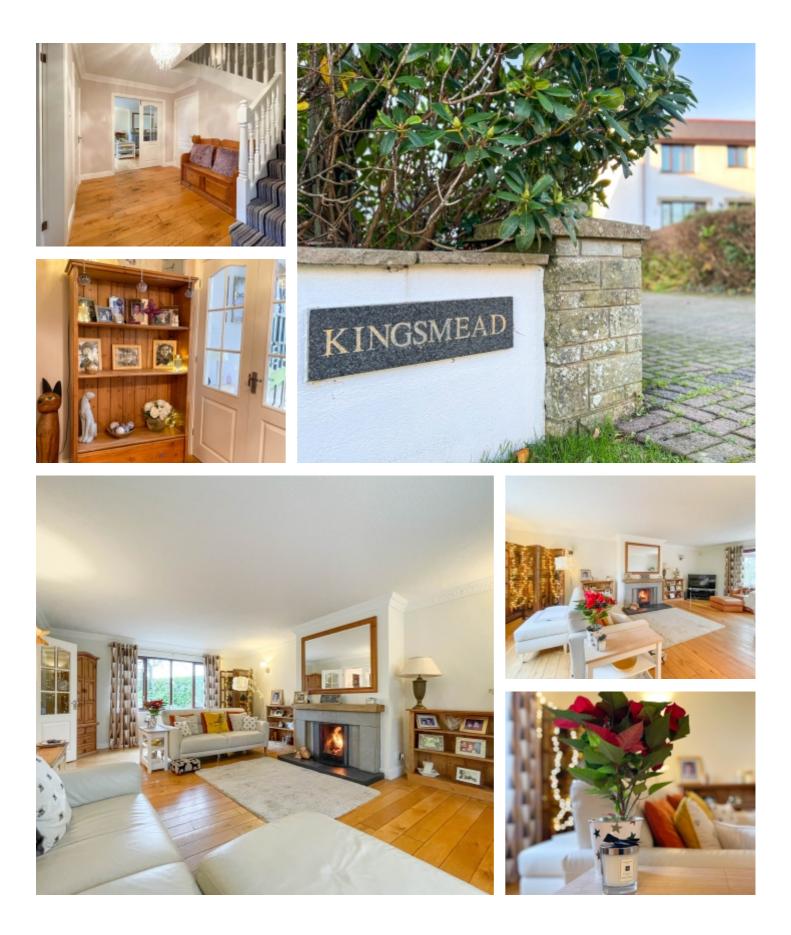

# THE DESCRIPTION

- Luxury Executive Detached House
- Fantastic position within exclusive cul de sac
- Generous well planned family accommodation
- 24 ft Lounge, Dining Room, Study/Sitting Room
- Family Dining Kitchen, 24 ft Conservatory
- Cloakroom, Utility Room
- 4 double Bedrooms, 2 En Suites and Family Bathroom
- Oil fired central heating and double glazed windows
- Integral double Garage and additional car parking
- Large well stocked rear garden

# THE PROPERTY

Black Grace Cowley are delighted to offer to the market Kingsmead, Keeill Pharick Park in Glen Vine. This luxury detached house is located in a quiet position within this exclusive cul de sac. Offering generous well planned accommodation which includes 3 Reception Rooms, large Conservatory, spacious fitted Family Dining Kitchen, Cloakroom and Utility Room on the ground floor. On the first floor there are 4 double Bedrooms, the Master Bedroom and second Bedroom are both En Suite and large Family Bathroom. Efficient oil fired central heating and double glazed windows. Integral double Garage and driveway parking for multiple vehicles. The front garden is laid to lawn with shrub borders and specimen trees. The large rear garden is also mainly laid to lawn with a large raised deck area, a small soft fruit garden and assorted fruit trees with large corner shed.