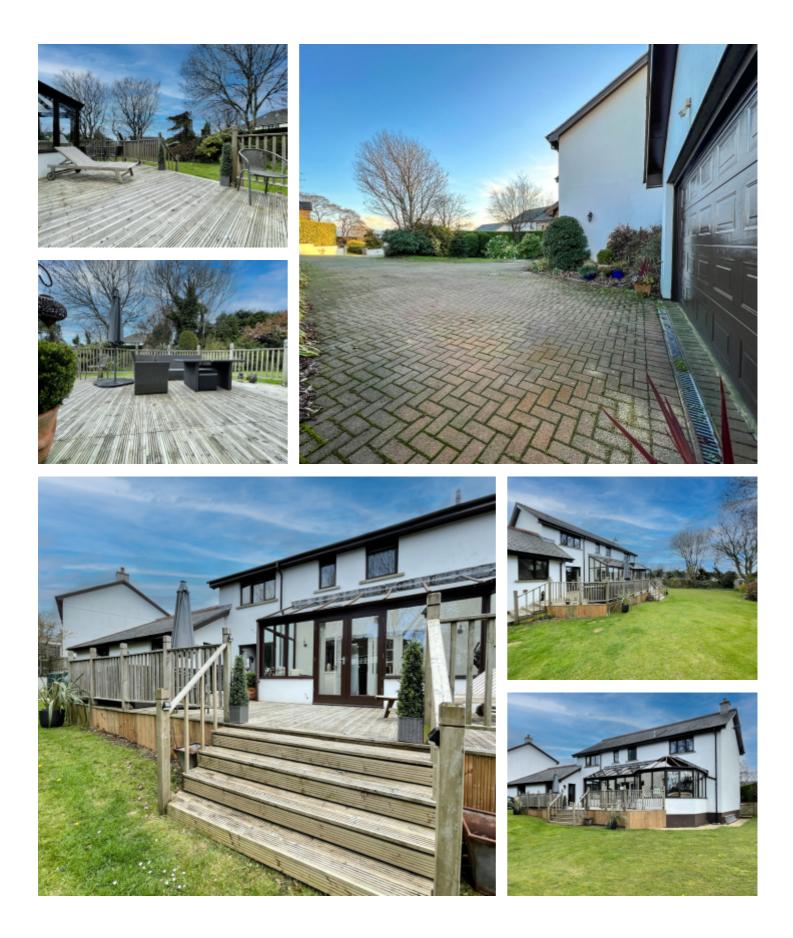

# THE DESCRIPTION

- Luxury Executive Detached House
- Fantastic position within exclusive cul de sac
- Generous well planned family accommodation
- 24 ft Lounge, Dining Room, Study/Sitting Room
- Family Dining Kitchen, 24 ft Conservatory
- Cloakroom, Utility Room
- 4 double Bedrooms, 2 En Suites and Family Bathroom
- Oil fired central heating and double glazed windows
- Integral double Garage and additional car parking
- Large well stocked rear garden

# THE PROPERTY

Black Grace Cowley are delighted to offer to the market Kingsmead, Keeill Pharick Park in Glen Vine. This luxury detached house is located in a quiet position within this exclusive cul de sac. Offering generous well planned accommodation which includes 3 Reception Rooms, large Conservatory, spacious fitted Family Dining Kitchen, Cloakroom and Utility Room on the ground floor. On the first floor there are 4 double Bedrooms, the Master Bedroom and second Bedroom are both En Suite and large Family Bathroom. Efficient oil fired central heating and double glazed windows. Integral double Garage and driveway parking for multiple vehicles. The front garden is laid to lawn with shrub borders and specimen trees. The large rear garden is also mainly laid to lawn with a large raised deck area, a small soft fruit garden and assorted fruit trees with large corner shed.