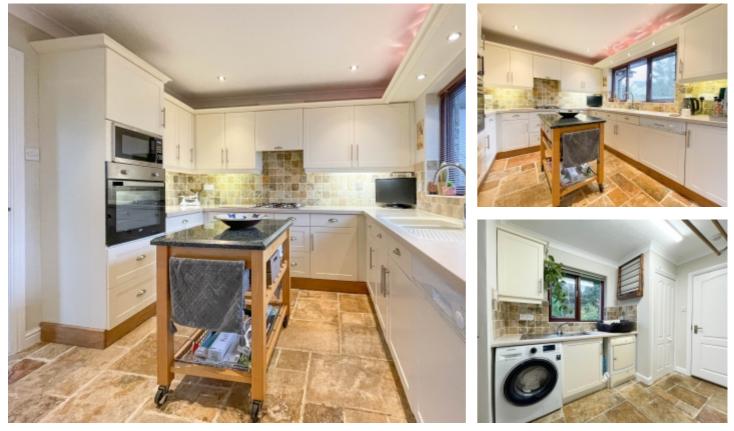

# THE DESCRIPTION

- Luxury Executive Detached House
- Fantastic position within exclusive cul de sac
- Generous well planned family accommodation
- 24 ft Lounge, Dining Room, Study/Sitting Room
- Family Dining Kitchen, 24 ft Conservatory
- Cloakroom, Utility Room
- 4 double Bedrooms, 2 En Suites and Family Bathroom
- Oil fired central heating and double glazed windows
- Integral double Garage and additional car parking
- Large well stocked rear garden

# THE PROPERTY

Black Grace Cowley are delighted to offer to the market Kingsmead, Keeill Pharick Park in Glen Vine. This luxury detached house is located in a quiet position within this exclusive cul de sac. Offering generous well planned accommodation which includes 3 Reception Rooms, large Conservatory, spacious fitted Family Dining Kitchen, Cloakroom and Utility Room on the ground floor. On the first floor there are 4 double Bedrooms, the Master Bedroom and second Bedroom are both En Suite and large Family Bathroom. Efficient oil fired central heating and double glazed windows. Integral double Garage and driveway parking for multiple vehicles. The front garden is laid to lawn with shrub borders and specimen trees. The large rear garden is also mainly laid to lawn with a large raised deck area, a small soft fruit garden and assorted fruit trees with large corner shed.