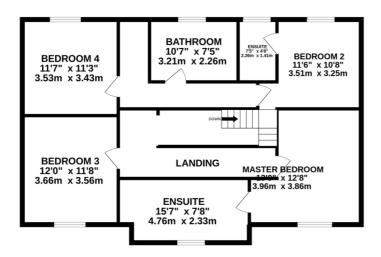

# FLOORPLAN

1ST FLOOR 1016 sq.ft. (94.4 sq.m.) approx.

TOTAL FLOOR AREA: 2735 sq.ft. (254.1 sq.m.) approx. Whilst every attempt has been made to ensure the accuracy of the floorplan contained here, measurements of dors, windows, rooms and any other items are approximate and no responsibility is taken for any error, omission or mis-statement. This plan is for illustrative purposes only and should be used as such by any prospective purchaser. The services, systems and appliances shown have not been tested and no guarantee as to their operability or efficiency can be given. Made with Metropix ©2022