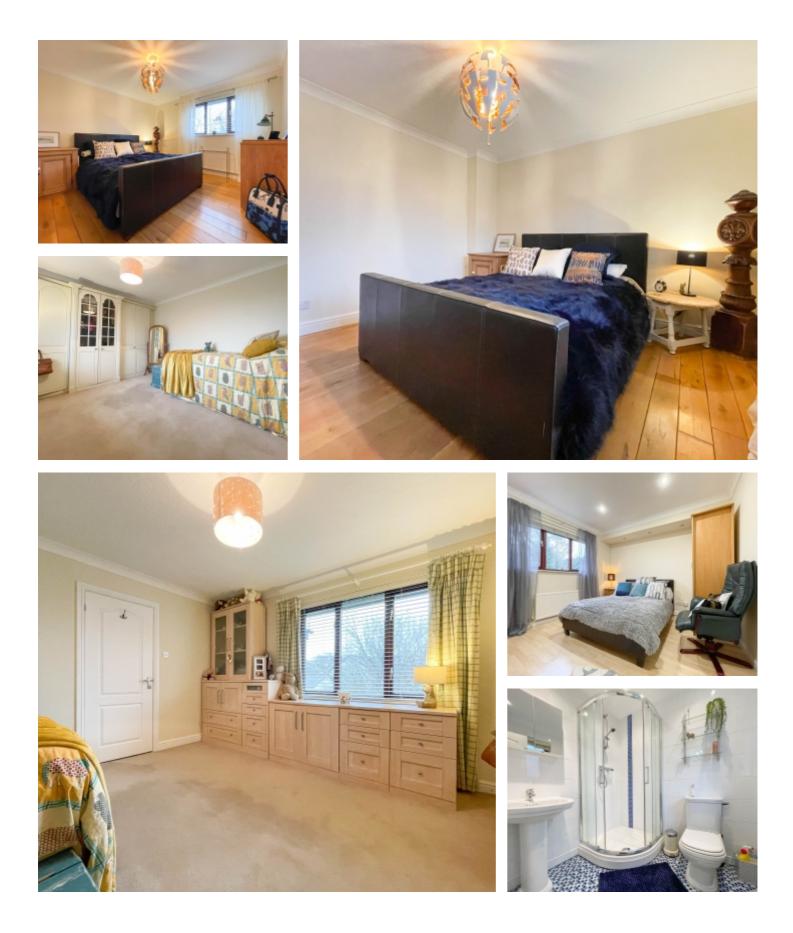

# THE DESCRIPTION

- Luxury Executive Detached House
- Fantastic position within exclusive cul de sac
- Generous well planned family accommodation
- 24 ft Lounge, Dining Room, Study/Sitting Room
- Family Dining Kitchen, 24 ft Conservatory
- Cloakroom, Utility Room
- 4 double Bedrooms, 2 En Suites and Family Bathroom
- Oil fired central heating and double glazed windows
- Integral double Garage and additional car parking
- Large well stocked rear garden

# THE PROPERTY

Black Grace Cowley are delighted to offer to the market Kingsmead, Keeill Pharick Park in Glen Vine. This luxury detached house is located in a quiet position within this exclusive cul de sac. Offering generous well planned accommodation which includes 3 Reception Rooms, large Conservatory, spacious fitted Family Dining Kitchen, Cloakroom and Utility Room on the ground floor. On the first floor there are 4 double Bedrooms, the Master Bedroom and second Bedroom are both En Suite and large Family Bathroom. Efficient oil fired central heating and double glazed windows. Integral double Garage and driveway parking for multiple vehicles. The front garden is laid to lawn with shrub borders and specimen trees. The large rear garden is also mainly laid to lawn with a large raised deck area, a small soft fruit garden and assorted fruit trees with large corner shed.