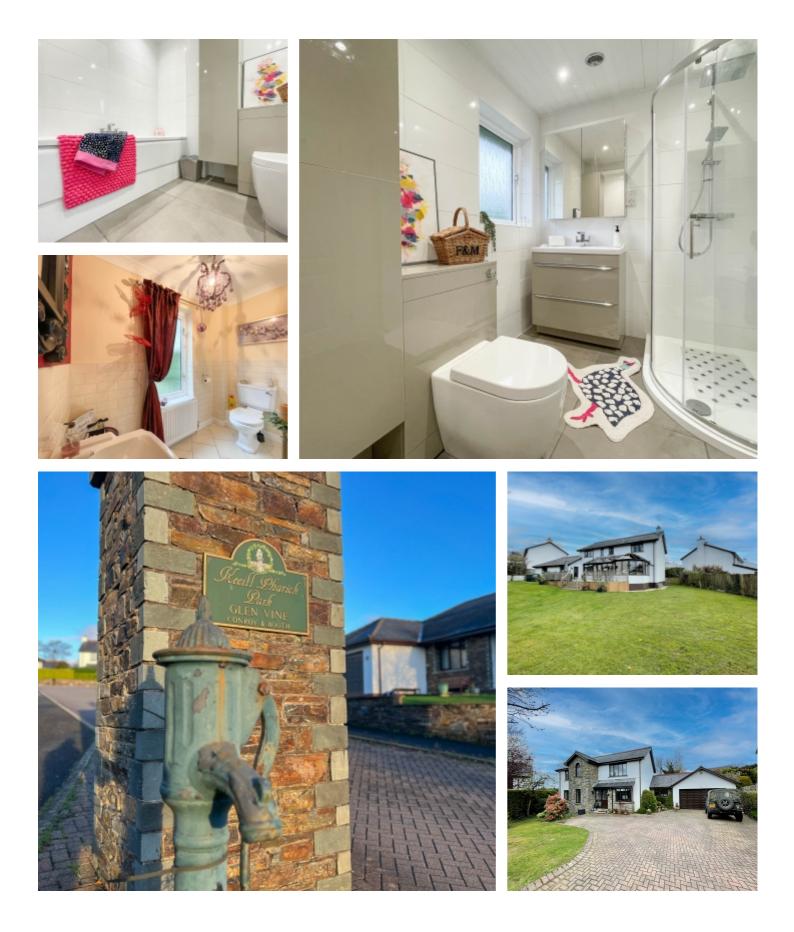

# THE DESCRIPTION

- Luxury Executive Detached House
- Fantastic position within exclusive cul de sac
- Generous well planned family accommodation
- 24 ft Lounge, Dining Room, Study/Sitting Room
- Family Dining Kitchen, 24 ft Conservatory
- Cloakroom, Utility Room
- 4 double Bedrooms, 2 En Suites and Family Bathroom
- Oil fired central heating and double glazed windows
- Integral double Garage and additional car parking
- Large well stocked rear garden

# THE PROPERTY

Black Grace Cowley are delighted to offer to the market Kingsmead, Keeill Pharick Park in Glen Vine. This luxury detached house is located in a quiet position within this exclusive cul de sac. Offering generous well planned accommodation which includes 3 Reception Rooms, large Conservatory, spacious fitted Family Dining Kitchen, Cloakroom and Utility Room on the ground floor. On the first floor there are 4 double Bedrooms, the Master Bedroom and second Bedroom are both En Suite and large Family Bathroom. Efficient oil fired central heating and double glazed windows. Integral double Garage and driveway parking for multiple vehicles. The front garden is laid to lawn with shrub borders and specimen trees. The large rear garden is also mainly laid to lawn with a large raised deck area, a small soft fruit garden and assorted fruit trees with large corner shed.