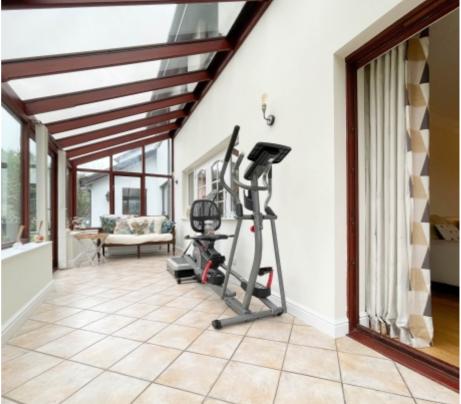

# THE DESCRIPTION

- Luxury Executive Detached House
- Fantastic position within exclusive cul de sac
- Generous well planned family accommodation
- 24 ft Lounge, Dining Room, Study/Sitting Room
- Family Dining Kitchen, 24 ft Conservatory
- Cloakroom, Utility Room
- 4 double Bedrooms, 2 En Suites and Family Bathroom
- Oil fired central heating and double glazed windows
- Integral double Garage and additional car parking
- Large well stocked rear garden

# THE PROPERTY

Black Grace Cowley are delighted to offer to the market Kingsmead, Keeill Pharick Park in Glen Vine. This luxury detached house is located in a quiet position within this exclusive cul de sac. Offering generous well planned accommodation which includes 3 Reception Rooms, large Conservatory, spacious fitted Family Dining Kitchen, Cloakroom and Utility Room on the ground floor. On the first floor there are 4 double Bedrooms, the Master Bedroom and second Bedroom are both En Suite and large Family Bathroom. Efficient oil fired central heating and double glazed windows. Integral double Garage and driveway parking for multiple vehicles. The front garden is laid to lawn with shrub borders and specimen trees. The large rear garden is also mainly laid to lawn with a large raised deck area, a small soft fruit garden and assorted fruit trees with large corner shed.