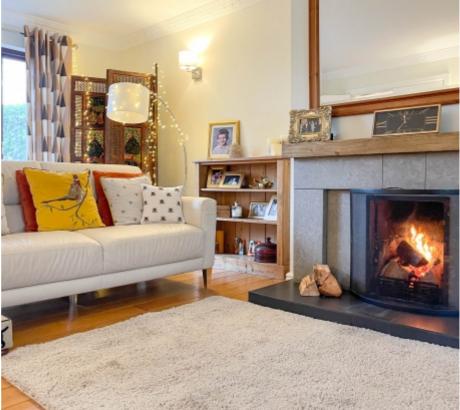

# THE DESCRIPTION

- Luxury Executive Detached House
- Fantastic position within exclusive cul de sac
- Generous well planned family accommodation
- 24 ft Lounge, Dining Room, Study/Sitting Room
- Family Dining Kitchen, 24 ft Conservatory
- Cloakroom, Utility Room
- 4 double Bedrooms, 2 En Suites and Family Bathroom
- Oil fired central heating and double glazed windows
- Integral double Garage and additional car parking
- Large well stocked rear garden

# THE PROPERTY

Black Grace Cowley are delighted to offer to the market Kingsmead, Keeill Pharick Park in Glen Vine. This luxury detached house is located in a quiet position within this exclusive cul de sac. Offering generous well planned accommodation which includes 3 Reception Rooms, large Conservatory, spacious fitted Family Dining Kitchen, Cloakroom and Utility Room on the ground floor. On the first floor there are 4 double Bedrooms, the Master Bedroom and second Bedroom are both En Suite and large Family Bathroom. Efficient oil fired central heating and double glazed windows. Integral double Garage and driveway parking for multiple vehicles. The front garden is laid to lawn with shrub borders and specimen trees. The large rear garden is also mainly laid to lawn with a large raised deck area, a small soft fruit garden and assorted fruit trees with large corner shed.