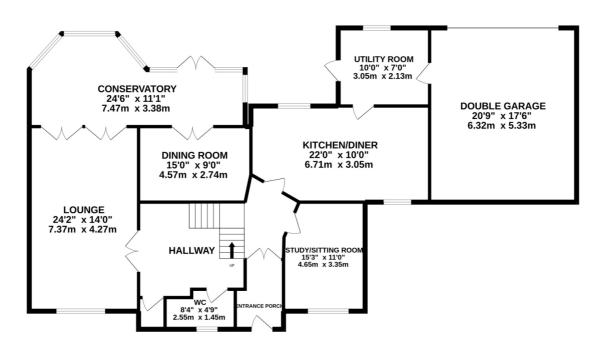

# FLOORPLAN

1ST FLOOR 1016 sq.ft. (94.4 sq.m.) approx.

TOTAL FLOOR AREA: 2735 sq.ft. (254.1 sq.m.) approx. Whilst every attempt has been made to ensure the accuracy of the floorplan contained here, measurements of dors, windows, rooms and any other items are approximate and no responsibility is taken for any error, omission or mis-statement. This plan is for illustrative purposes only and should be used as such by any prospective purchaser. The services, systems and appliances shown have not been tested and no guarantee as to their operability or efficiency can be given. Made with Metropix ©2022