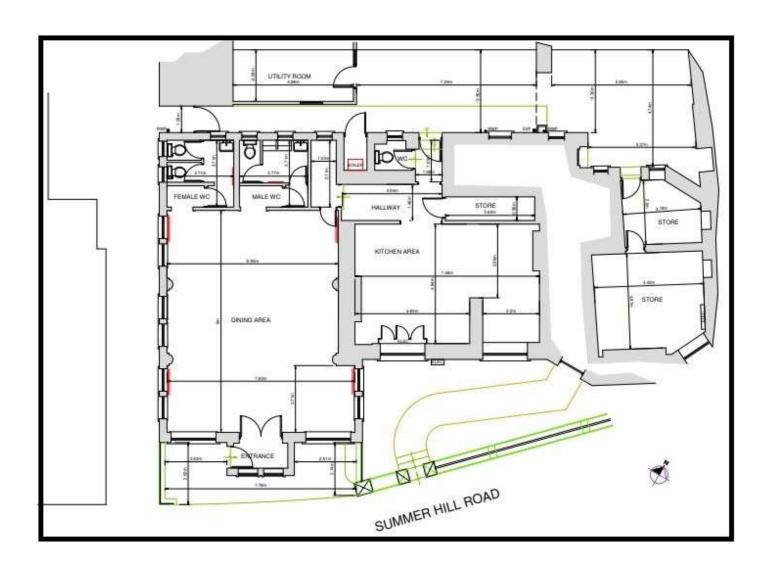

### **ACCOMMODATION**

- Former Dining Area
- Male/Female WC's
- Former Kitchen Area
- Staff WC
- 3 x Store Areas
- Utility Room