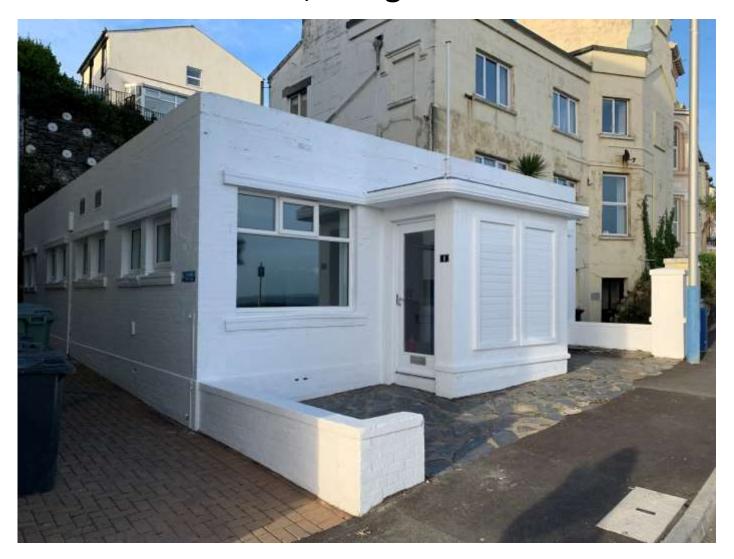

# 1 Summerhill Road, Douglas

- Fully refurbished former restaurant on Douglas Promenade with potential for alternative use STPP.
- Stunning views over Douglas Bay with nearby public parking.
- Recently refurbished to a 'white box' finish, ready for tenant fit-out.
- Available for immediate occupation.

### **DESCRIPTION**

Great opportunity to lease this recently renovated former popular restaurant, tucked away at the northern end of Douglas Promenade at the bottom of Summerhill. Just a few minutes away from the hustle and bustle of Town with stunning views over Douglas Bay.

# **LOCATION**

Travelling along Douglas Promenade towards Onchan, 1 Summerhill can be found on the left-hand side as you turn up Summerhill.