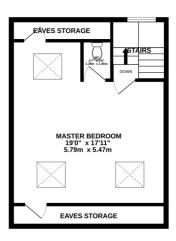

### **FLOORPLAN**

GROUND FLOOR 565 sq.ft. (52.4 sq.m.) approx.

1ST FLOOR 526 sq.ft. (48.9 sq.m.) approx.

2ND FLOOR 429 sq.ft. (39.9 sq.m.) approx.

TOTAL FLOOR AREA: 1520 sq.ft. (141.2 sq.m.) approx.

Whilst every attempt has been made to ensure the accuracy of the floorplan contained here, measurements of doors, windows, rooms and any other tense are approximate and no responsibility is taken for any error, omission or mis-statement. This plan is for illustrative purposes only and should be used as such by any prospective purchaser. The services, systems and appliances shown have not been tested and no guarantee as to their operability or efficiency can be given.