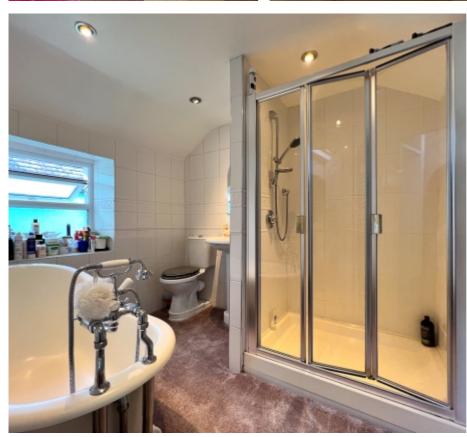

#### THE PROPERTY

Black Grace Cowley are delighted to offer this well presented mid terrace town house split across 3 levels. Upon entering the property, entrance porch leading into a spacious hallway. Lounge with feature marble fireplace and open archway into the Dining Room. Rear of the hallway, modern fitted Kitchen with integrated appliances and access to the private rear courtyard. On the first floor, large family Bathroom to the rear with walk in wet room style shower and free standing bathtub. Additional WC on the half landing. 2 large double bedrooms and a large single/small double Bedroom. Staircase leads up to the top floor where the Master bedroom is located. Fitted wardrobes, 3 large Velux windows and separate WC. Property has been renovated by the current owners and well maintained throughout. Gas fired central heating and uPVC double glazed. Outdoor storage in the courtyard and small patio to the front of the property.