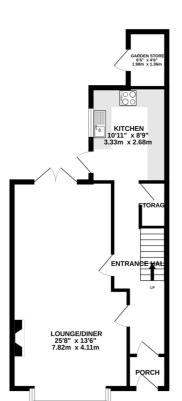

### **FLOORPLAN**

GROUND FLOOR 565 sq.ft. (52.4 sq.m.) approx.

1ST FLOOR 526 sq.ft. (48.9 sq.m.) approx.

2ND FLOOR 429 sq.ft. (39.9 sq.m.) approx.

TOTAL FLOOR AREA: 1520 sq.ft. (141.2 sq.m.) approx.

Whilst every attempt has been made to ensure the accuracy of the floorplan contained here, measurements of doors, windows, rooms and any other tense are approximate and no responsibility is taken for any error, omission or mis-statement. This plan is for illustrative purposes only and should be used as such by any prospective purchaser. The services, systems and appliances shown have not been tested and no guarantee as to their operability or efficiency can be given.