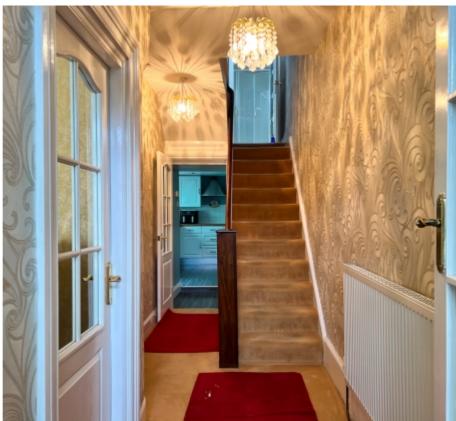

#### THE PROPERTY

Black Grace Cowley are delighted to offer this well presented mid terrace town house split across 3 levels. Upon entering the property, entrance porch leading into a spacious hallway. Lounge with feature marble fireplace and open archway into the Dining Room. Rear of the hallway, modern fitted Kitchen with integrated appliances and access to the private rear courtyard. On the first floor, large family Bathroom to the rear with walk in wet room style shower and free standing bathtub. Additional WC on the half landing. 2 large double bedrooms and a large single/small double Bedroom. Staircase leads up to the top floor where the Master bedroom is located. Fitted wardrobes, 3 large Velux windows and separate WC. Property has been renovated by the current owners and well maintained throughout. Gas fired central heating and uPVC double glazed. Outdoor storage in the courtyard and small patio to the front of the property.