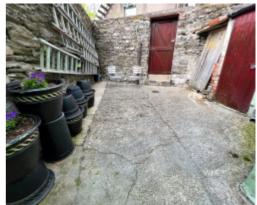

#### THE PROPERTY

Black Grace Cowley are delighted to offer this well presented mid terrace town house split across 3 levels. Upon entering the property, entrance porch leading into a spacious hallway. Lounge with feature marble fireplace and open archway into the Dining Room. Rear of the hallway, modern fitted Kitchen with integrated appliances and access to the private rear courtyard. On the first floor, large family Bathroom to the rear with walk in wet room style shower and free standing bathtub. Additional WC on the half landing. 2 large double bedrooms and a large single/small double Bedroom. Staircase leads up to the top floor where the Master bedroom is located. Fitted wardrobes, 3 large Velux windows and separate WC. Property has been renovated by the current owners and well maintained throughout. Gas fired central heating and uPVC double glazed. Outdoor storage in the courtyard and small patio to the front of the property.