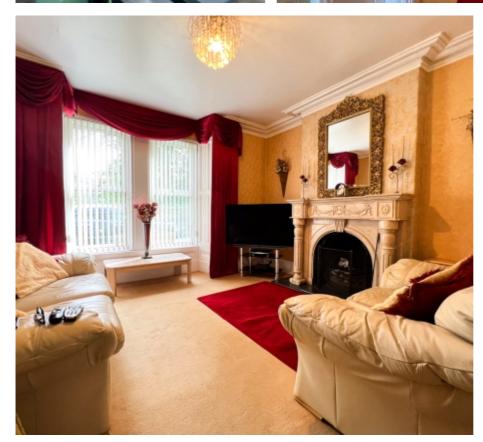

#### THE PROPERTY

Black Grace Cowley are delighted to offer this well presented mid terrace town house split across 3 levels. Upon entering the property, entrance porch leading into a spacious hallway. Lounge with feature marble fireplace and open archway into the Dining Room. Rear of the hallway, modern fitted Kitchen with integrated appliances and access to the private rear courtyard. On the first floor, large family Bathroom to the rear with walk in wet room style shower and free standing bathtub. Additional WC on the half landing. 2 large double bedrooms and a large single/small double Bedroom. Staircase leads up to the top floor where the Master bedroom is located. Fitted wardrobes, 3 large Velux windows and separate WC. Property has been renovated by the current owners and well maintained throughout. Gas fired central heating and uPVC double glazed. Outdoor storage in the courtyard and small patio to the front of the property.