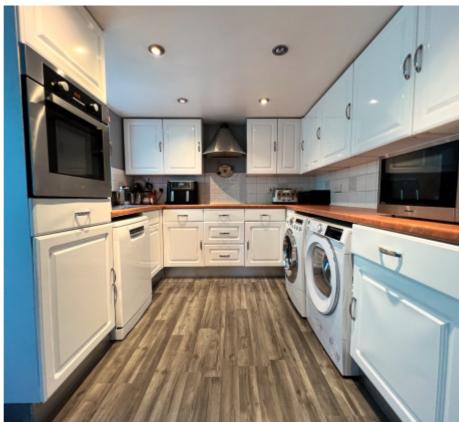

#### THE PROPERTY

Black Grace Cowley are delighted to offer this well presented mid terrace town house split across 3 levels. Upon entering the property, entrance porch leading into a spacious hallway. Lounge with feature marble fireplace and open archway into the Dining Room. Rear of the hallway, modern fitted Kitchen with integrated appliances and access to the private rear courtyard. On the first floor, large family Bathroom to the rear with walk in wet room style shower and free standing bathtub. Additional WC on the half landing. 2 large double bedrooms and a large single/small double Bedroom. Staircase leads up to the top floor where the Master bedroom is located. Fitted wardrobes, 3 large Velux windows and separate WC. Property has been renovated by the current owners and well maintained throughout. Gas fired central heating and uPVC double glazed. Outdoor storage in the courtyard and small patio to the front of the property.