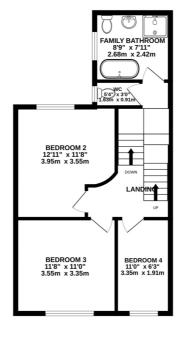

### **FLOORPLAN**

GROUND FLOOR 565 sq.ft. (52.4 sq.m.) approx.

1ST FLOOR 526 sq.ft. (48.9 sq.m.) approx.

2ND FLOOR 429 sq.ft. (39.9 sq.m.) approx.

TOTAL FLOOR AREA: 1520 sq.ft. (141.2 sq.m.) approx.

Whilst every attempt has been made to ensure the accuracy of the floorplan contained here, measurements of doors, windows, rooms and any other tense are approximate and no responsibility is taken for any error, omission or mis-statement. This plan is for illustrative purposes only and should be used as such by any prospective purchaser. The services, systems and appliances shown have not been tested and no guarantee as to their operability or efficiency can be given.