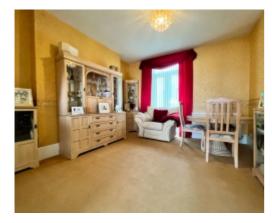

#### THE PROPERTY

Black Grace Cowley are delighted to offer this well presented mid terrace town house split across 3 levels. Upon entering the property, entrance porch leading into a spacious hallway. Lounge with feature marble fireplace and open archway into the Dining Room. Rear of the hallway, modern fitted Kitchen with integrated appliances and access to the private rear courtyard. On the first floor, large family Bathroom to the rear with walk in wet room style shower and free standing bathtub. Additional WC on the half landing. 2 large double bedrooms and a large single/small double Bedroom. Staircase leads up to the top floor where the Master bedroom is located. Fitted wardrobes, 3 large Velux windows and separate WC. Property has been renovated by the current owners and well maintained throughout. Gas fired central heating and uPVC double glazed. Outdoor storage in the courtyard and small patio to the front of the property.