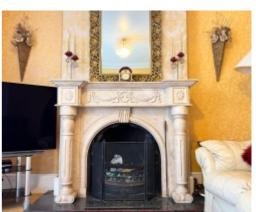

#### THE PROPERTY

Black Grace Cowley are delighted to offer this well presented mid terrace town house split across 3 levels. Upon entering the property, entrance porch leading into a spacious hallway. Lounge with feature marble fireplace and open archway into the Dining Room. Rear of the hallway, modern fitted Kitchen with integrated appliances and access to the private rear courtyard. On the first floor, large family Bathroom to the rear with walk in wet room style shower and free standing bathtub. Additional WC on the half landing. 2 large double bedrooms and a large single/small double Bedroom. Staircase leads up to the top floor where the Master bedroom is located. Fitted wardrobes, 3 large Velux windows and separate WC. Property has been renovated by the current owners and well maintained throughout. Gas fired central heating and uPVC double glazed. Outdoor storage in the courtyard and small patio to the front of the property.