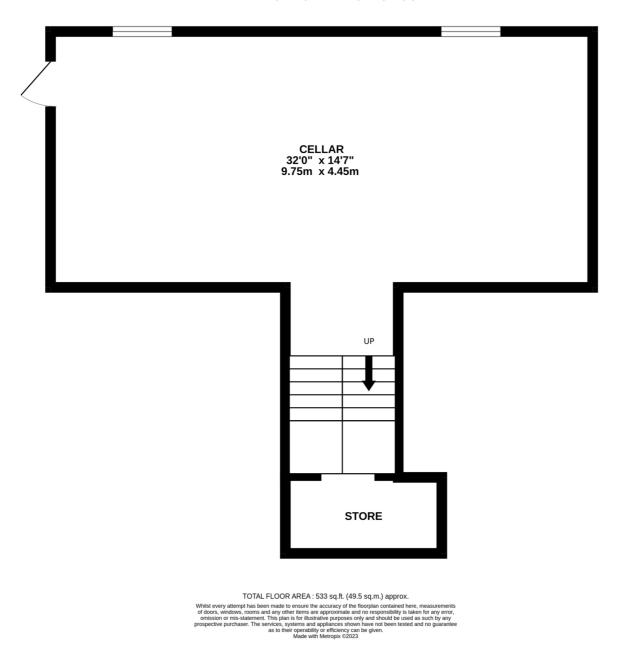

#### FLOORPLAN

CELLAR 533 sq.ft. (49.5 sq.m.) approx.

PROPERTY DETAILS FOR

6 Orry Lane, Peel

On the ground floor is an entrance vestibule, spacious hallway, two reception rooms and a kitchen. Stairs leading down to the cellar with flag stone flooring, side access and access to the storeroom on the half landing. On the first floor are four bedrooms and a bathroom. On the second floor are two bedrooms and a storage room. Outside is a walled garden.