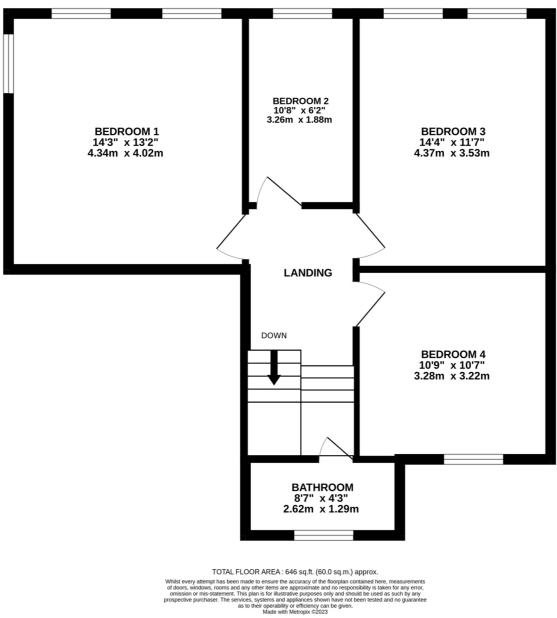

On the ground floor is an entrance vestibule, spacious hallway, two reception rooms and a kitchen. Stairs leading down to the cellar with flag stone flooring, side access and access to the storeroom on the half landing. On the first floor are four bedrooms and a bathroom. On the second floor are two bedrooms and a storage room. Outside is a walled garden.