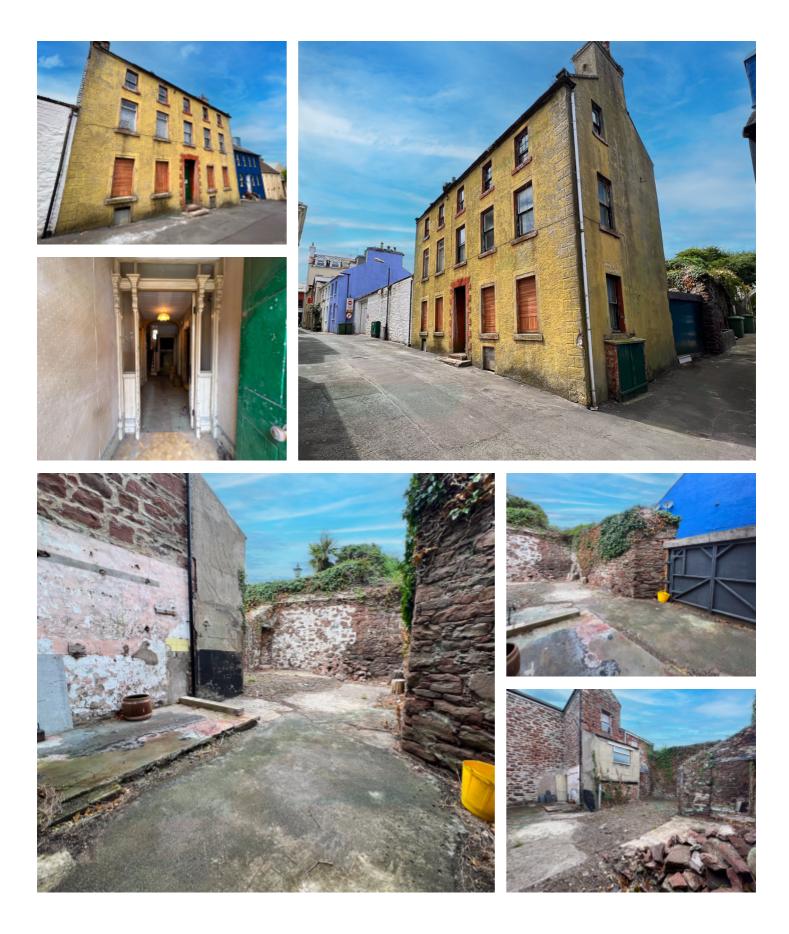

#### THE DESCRIPTION

- A Captains style house nestled in the heart of historic Peel
- Requires renovation and refurbishment throughout
- Spacious accommodation set over four floors
- 2 Reception Rooms, Kitchen
- 6 Bedrooms, 1 Bathroom
- Cellar with flag stone floors, Store Room
- Rear walled garden
- \*Suitable for CASH BUYERS only\*

#### THE PROPERTY

Black Grace Cowley are delighted to offer 6 Orry Lane, a captain's style house in the heart of historic Peel. A period property offering a superb opportunity to restore, refurbish and renovate to its former glory. Retaining many original features, the spacious accommodation is set over four floors offering excellent potential to remodel to suit modern day living.

On the ground floor is an entrance vestibule, spacious hallway, two reception rooms and a kitchen. Stairs leading down to the cellar with flag stone flooring, side access and access to the storeroom on the half landing. On the first floor are four bedrooms and a bathroom. On the second floor are two bedrooms and a storage room. Outside is a walled garden.