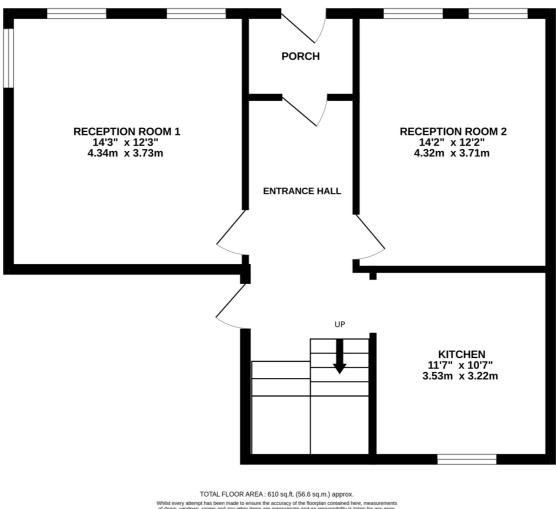

#### GROUND FLOOR 610 sq.ft. (56.6 sq.m.) approx.

Whilst every attempt has been made to ensure the accuracy of the floater or matined here, measurement of doors, windows, comma and any other items are accuracy of the floater or measurement of doors, windows, comma and any other items are accuracy and the interpretation of the floater of any other omission or mis-statement. This plan is for illustrative purposes only and should be used as such by any prospective purchaser. The services, systems and appliances shown have not been tested and no guarante as to their operability or efficiency can be given. Made with Metropic Sc203

On the ground floor is an entrance vestibule, spacious hallway, two reception rooms and a kitchen. Stairs leading down to the cellar with flag stone flooring, side access and access to the storeroom on the half landing. On the first floor are four bedrooms and a bathroom. On the second floor are two bedrooms and a storage room. Outside is a walled garden.