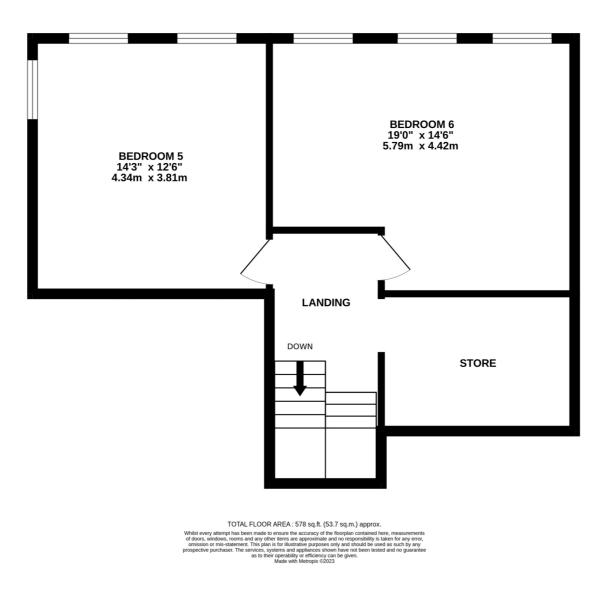

On the ground floor is an entrance vestibule, spacious hallway, two reception rooms and a kitchen. Stairs leading down to the cellar with flag stone flooring, side access and access to the storeroom on the half landing. On the first floor are four bedrooms and a bathroom. On the second floor are two bedrooms and a storage room. Outside is a walled garden.