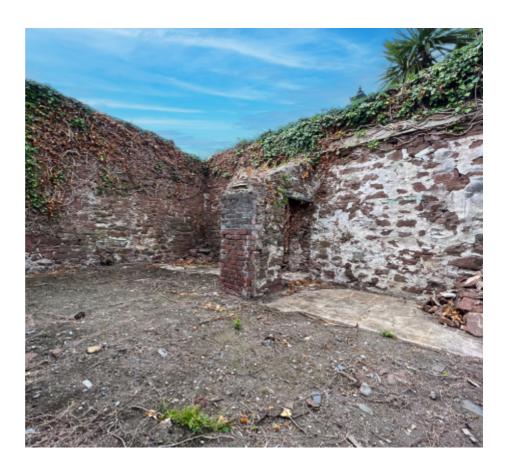

On the ground floor is an entrance vestibule, spacious hallway, two reception rooms and a kitchen. Stairs leading down to the cellar with flag stone flooring, side access and access to the storeroom on the half landing. On the first floor are four bedrooms and a bathroom. On the second floor are two bedrooms and a storage room. Outside is a walled garden.