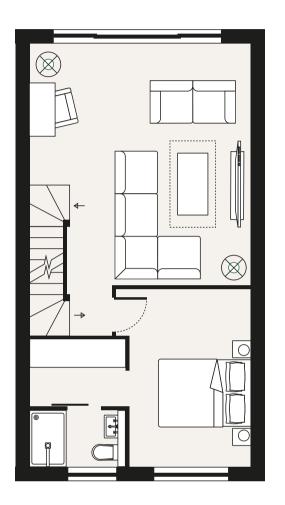

## **FIRST FLOOR**

| Lounge        |  |
|---------------|--|
| Bedroom 1     |  |
| Dressing Room |  |
| En-Suite      |  |

| 5.2m x 5.7m max | 17' x 18'7" max   |
|-----------------|-------------------|
| 3.1m x 4.2m max | 10'1" x 13'7" max |
| 2.2m x 1.5m     | 7'3" x 4'9"       |
| 2.2m x 1.3m     | 7′3″ x 4′3″       |