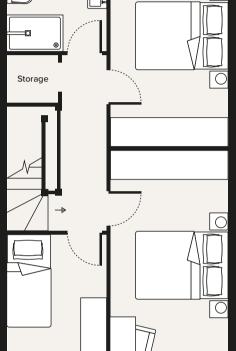

## **SECOND FLOOR**

| Bedroom 2       | 2.7m x 5m max   | 8'9" x 16'4" max |
|-----------------|-----------------|------------------|
| Bedroom 3       | 2.7m x 4.9m max | 8'9" x 16' max   |
| Bedroom 4       | 2.3m x 3m       | 7′5″ x 9′8″      |
| Family Bathroom | 2.3m x 2.6m     | 7′5″ x 8′5″      |