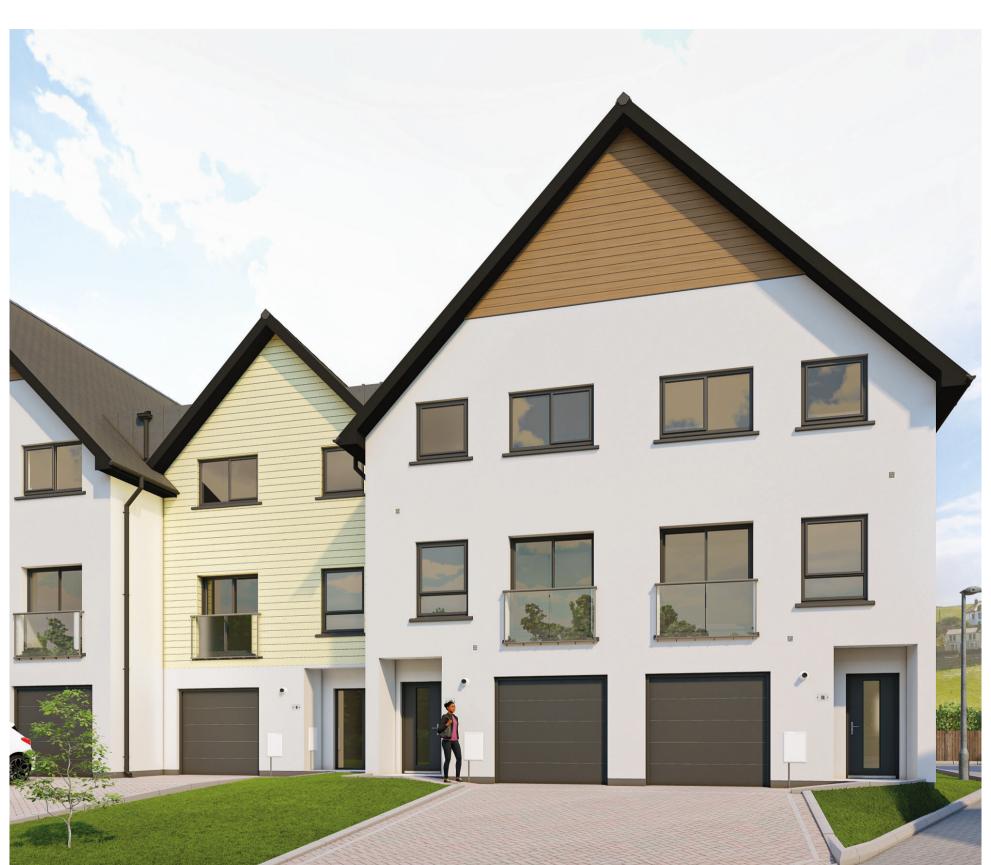

# THE AILSA FOUR-BEDROOM TOWNHOUSE











# **THE AILSA** FOUR-BEDROOM TOWNHOUSE



#### **GROUND FLOOR**

| Garage           | 3.1m x 5.4m max | 10' x 17'7" max |
|------------------|-----------------|-----------------|
| Kitchen / Dining | 5.2m x 4.4m     | 17' x 14'4"     |



## **FIRST FLOOR**

| Lounge        |  |
|---------------|--|
| Bedroom 1     |  |
| Dressing Room |  |
| En-Suite      |  |

| 5.2m x 5.7m max | 17' x 18'7" max   |
|-----------------|-------------------|
| 3.1m x 4.2m max | 10'1" x 13'7" max |
| 2.2m x 1.5m     | 7'3" x 4'9"       |
| 2.2m x 1.3m     | 7′3″ x 4′3″       |



## **SECOND FLOOR**

| Bedroom 2       | 2.7m x 5m max   | 8'9" x 16'4" max |
|-----------------|-----------------|------------------|
| Bedroom 3       | 2.7m x 4.9m max | 8'9" x 16' max   |
| Bedroom 4       | 2.3m x 3m