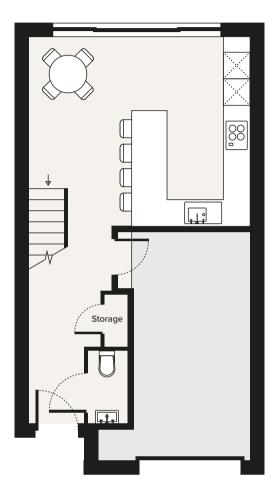

#### **GROUND FLOOR**

| Garage           | 3.1m x 5.4m max | 10' x 17'7" max |
|------------------|-----------------|-----------------|
| Kitchen / Dining | 5.2m x 4.4m     | 17' x 14'4"     |