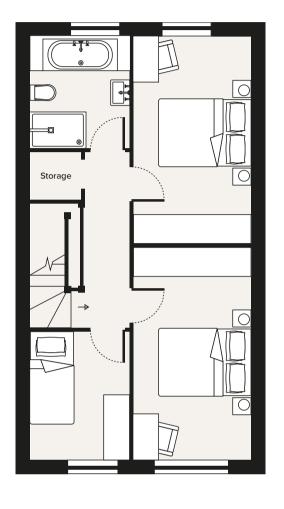

#### **SECOND FLOOR**

| Bedroom 2       | 2.7m x 5m max   | 8'9" x 16'4" max |
|-----------------|-----------------|------------------|
| Bedroom 3       | 2.7m x 4.9m max | 8'9" x 16' max   |
| Bedroom 4       | 2.3m x 3m       | 7′5″ x 9′8″      |
| Family Bathroom | 2.3m x 2.6m     | 7′5″ x 8′5″      |