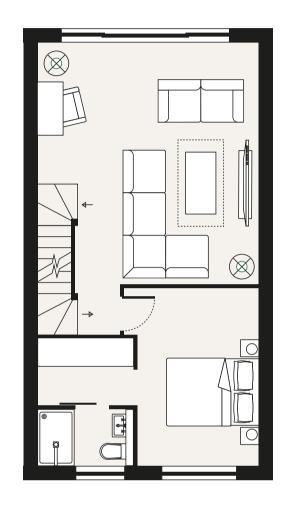

#### FIRST FLOOR

 Lounge
 5.2m x 5.7m max
 17' x 18'7" max

 Bedroom 1
 3.1m x 4.2m max
 10'1" x 13'7" max

 Dressing Room
 2.2m x 1.5m
 7'3" x 4'9"

 En-Suite
 2.2m x 1.3m
 7'3" x 4'3"