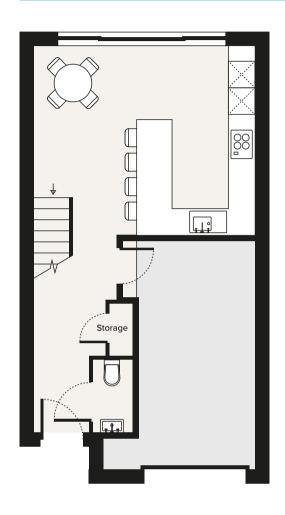

#### **GROUND FLOOR**

 Garage
 3.1m x 5.4m max
 10' x 17'7" max

 Kitchen / Dining
 5.2m x 4.4m
 17' x 14'4"