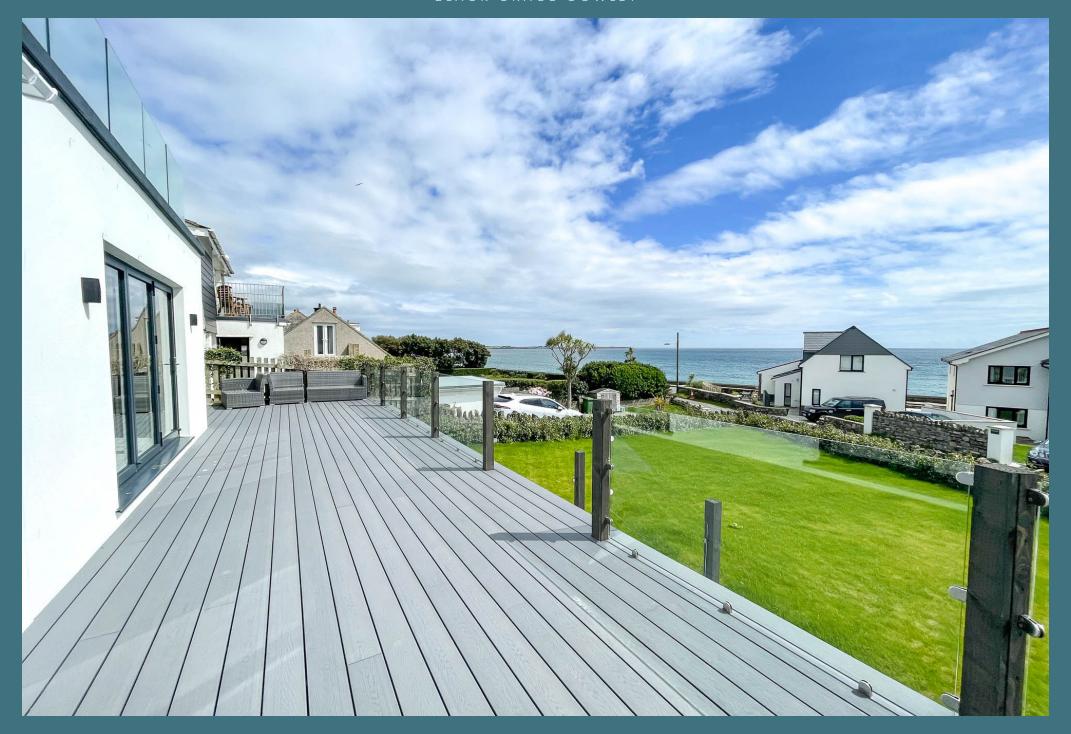

The contemporary accommodation is presented over two floors, with the living space and magnificent open-plan Dining/Breakfast Kitchen on the first floor making the very best of the panoramic sea and countryside views. The outdoor terrace off the Kitchen reimagines 'al fresco' dining!

To the front of the house, accessible from two of the bedrooms and front lawn, an extensive outdoor decked entertainment area with glass panelled balustrade provides a superb space to enjoy the views with friends and family. Outside, a blockpaved driveway provides parking for several vehicles adjacent to a gorgeous front lawn. At the rear is a patio which catches the late evening sun.