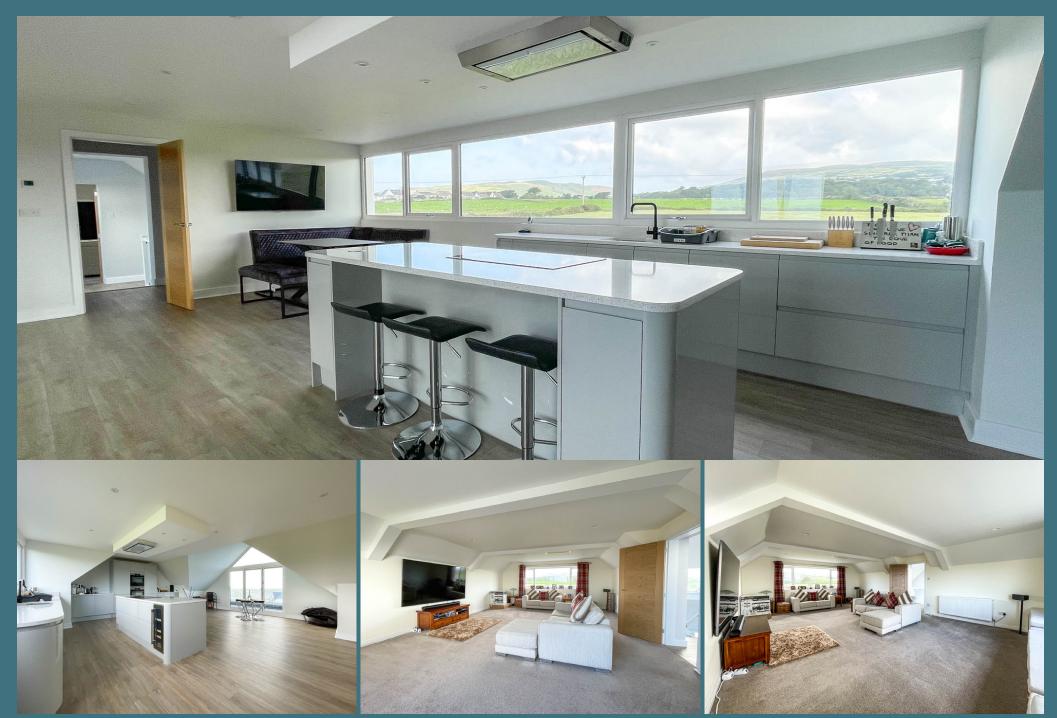

The contemporary accommodation is presented over two floors, with the living space and magnificent open-plan Dining/Breakfast Kitchen on the first floor making the very best of the panoramic sea and countryside views. The outdoor terrace off the Kitchen reimagines 'al fresco' dining!

# SEAHAVERN

This beautiful home provides 4 double Bedrooms, two of which are En-Suite, a Family Bathroom, large Lounge, integral double Garage, and Utility Room. Seahaven benefits from some discreetly integrated smart technology to include video access, app-controlled privacy blinds and a dedicated EV charging point.