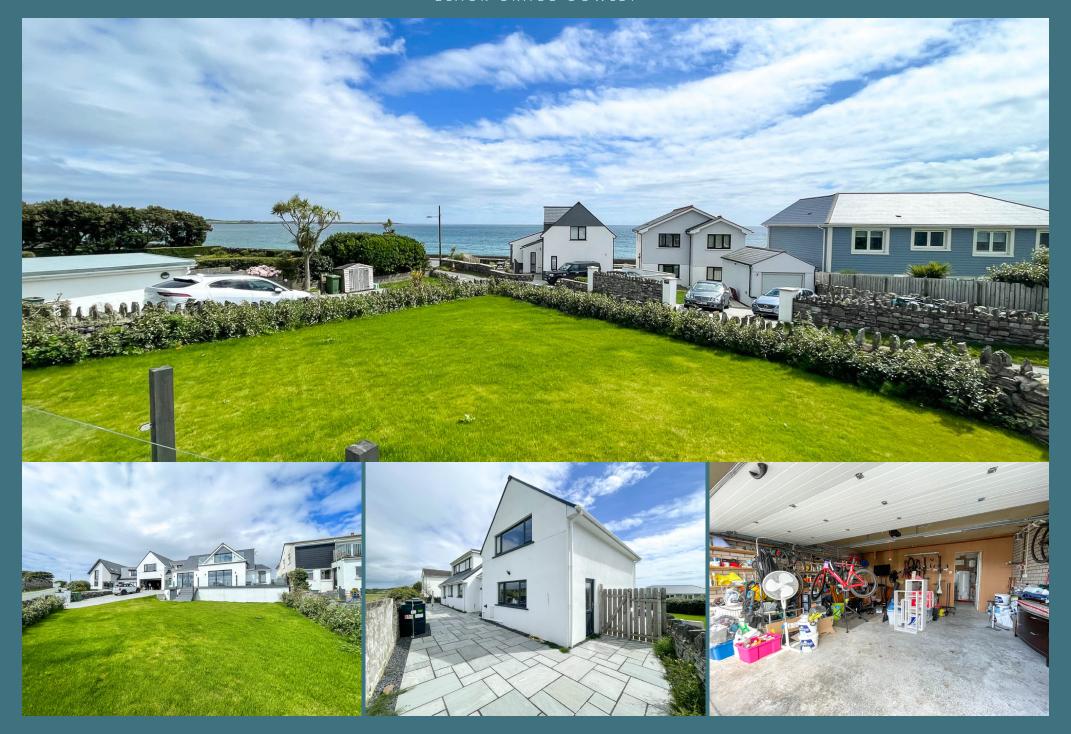

- Large integral Double Garage with EV charging point and blockpaved driveway.
- Benefits from some discreetly integrated smart-home technology.
- Fabulous decked entertainment area with glass balustrade surround overlooking the front lawned garden.
- Oil fired central heating, ground and upper floor under floor heating.
- · Viewing highly recommended.

To the front of the house, accessible from two of the bedrooms and front lawn, an extensive outdoor decked entertainment area with glass panelled balustrade provides a superb space to enjoy the views with friends and family. Outside, a blockpaved driveway provides parking for several vehicles adjacent to a gorgeous front lawn. At the rear is a patio which catches the late evening sun.