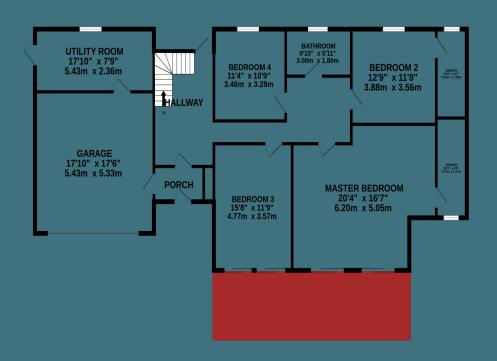

GROUND FLOOR 1689 sq.ft. (156.9 sq.m.) approx.

1ST FLOOR 996 sq.ft. (92.5 sq.m.) approx.

### TOTAL FLOOR AREA: 2685 sq.ft. (249.4 sq.m.) approx.

Whilst every attempt has been made to ensure the accuracy of the floorplan contained here, measurements of doors, windows, rooms and any other items are approximate and no responsibility is taken for any error, omission or mis-statement. This plan is for illustrative purposes only and should be used as such by any prospective purchaser. The services, systems and appliances shown have not been tested and no guarantee as to their operability or efficiency can be given.