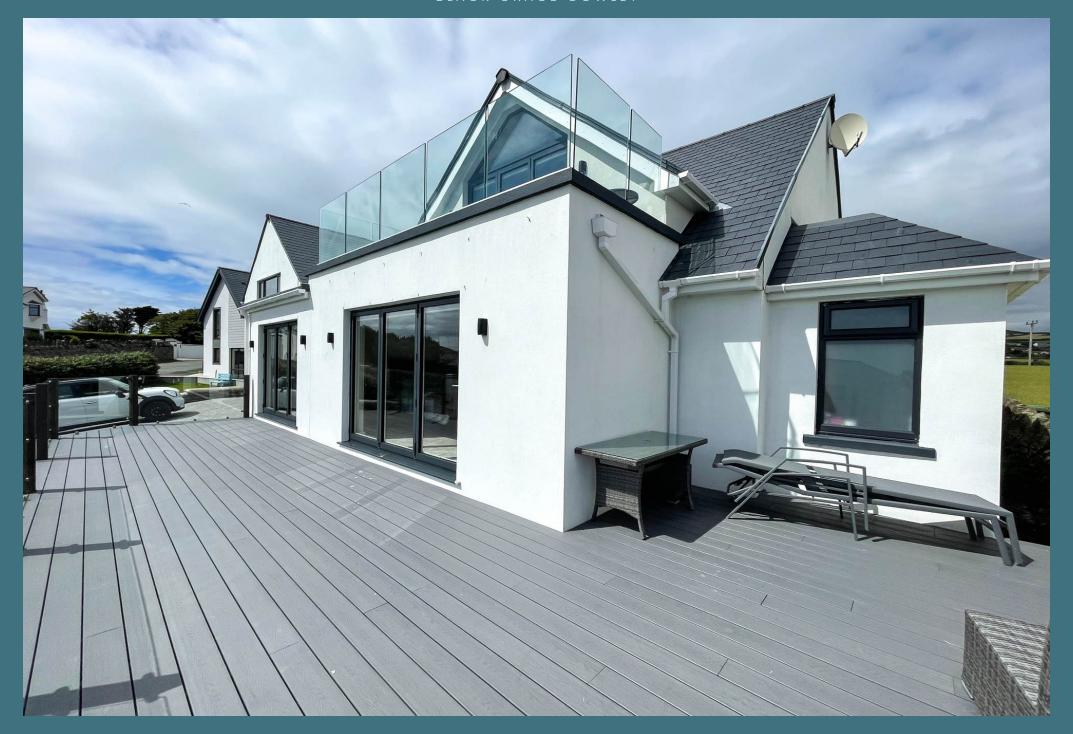

- Large integral Double Garage with EV charging point and blockpaved driveway.
- Benefits from some discreetly integrated smart-home technology.
- Fabulous decked entertainment area with glass balustrade surround overlooking the front lawned garden.
- Oil fired central heating, ground and upper floor under floor heating.
- · Viewing highly recommended.

To the front of the house, accessible from two of the bedrooms and front lawn, an extensive outdoor decked entertainment area with glass panelled balustrade provides a superb space to enjoy the views with friends and family. Outside, a blockpaved driveway provides parking for several vehicles adjacent to a gorgeous front lawn. At the rear is a patio which catches the late evening sun.