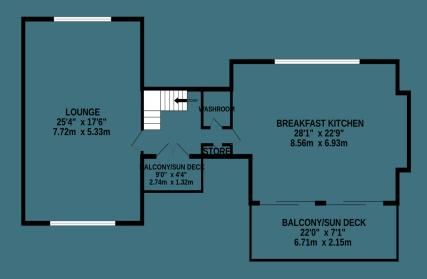

GROUND FLOOR 1689 sq.ft. (156.9 sq.m.) approx.

1ST FLOOR 996 sq.ft. (92.5 sq.m.) approx.

### TOTAL FLOOR AREA: 2685 sq.ft. (249.4 sq.m.) approx.

Whilst every attempt has been made to ensure the accuracy of the floorplan contained here, measurements of doors, windows, rooms and any other items are approximate and no responsibility is taken for any error, omission or mis-statement. This plan is for illustrative purposes only and should be used as such by any prospective purchaser. The services, systems and appliances shown have not been tested and no guarantee as to their operability or efficiency can be given.