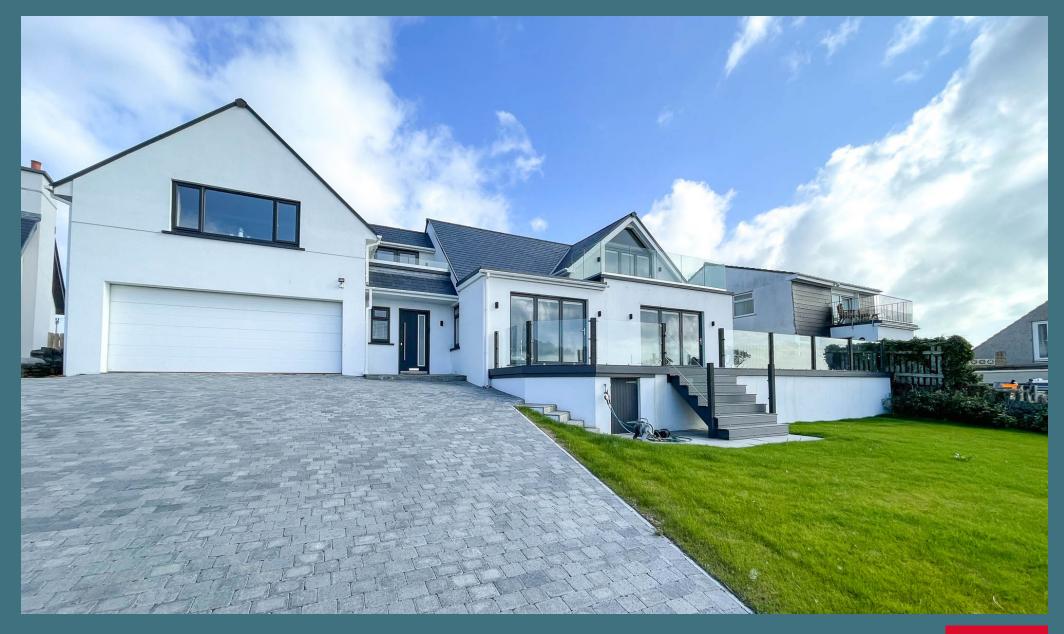

## SEAHAVENN

Seahaven is a fantastic, newly built, architect inspired coastal home with fabulous views across Gansey Bay, located in the south of the Isle of Man, a short distance from the Airport, local schools, and the villages of Port St. Mary and Port Erin.

- A unique opportunity to superb contemporary, architect inspired coastal home on the Isle of Man.
- Sought-after location, within easy reach of Port St. Mary, the Island's private schools and Airport.
- Exceptionally presented accommodation throughout Full height Entrance Hall, Utility Room, Family Lounge and large open-plan Breakfast Kitchen 4 Bedrooms, 2 En Suites, Family Bathroom, first floor Washroom and Store Room.
- Two 1st floor Balconies/Sun Decks with beautiful views across Gansey Bay.

- Large integral Double Garage with EV charging point and blockpaved driveway.
- Benefits from some discreetly integrated smart-home technology.
- Fabulous decked entertainment area with glass balustrade surround overlooking the front lawned garden.
- Oil fired central heating, ground and upper floor under floor heating.
- · Viewing highly recommended.