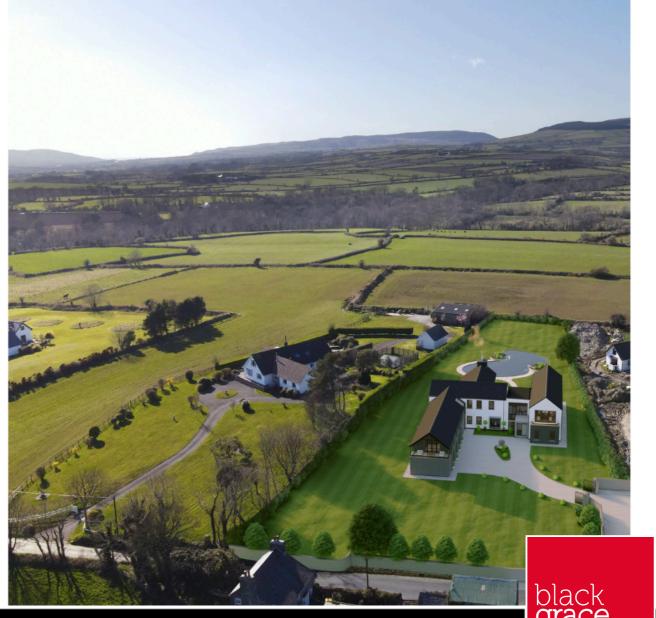

### **BUILDING PLOT**

Superb and rare opportunity to purchase a very unique 1.6 acre plot with planning permission and building regulation approval for a magnificent executive detached mansion house with a total square floor area of approximately 9,500 sq. ft. set over 2 floors.

Incorporating the very latest energy saving solutions throughout, this unparalleled and exciting property portrays itself as a truly sophisticated 'smart home' for the future in a highly sought after location, providing easy access to all southern villages, the Island's airport, and equidistant journeys to the sunset city of Peel and the Island's capital, Douglas.

For those welcome visitors, there will be a superb self-contained guest suite including sitting area, bathroom, kitchen, store room and bedroom with balcony.

The grounds of the proposed dwelling will include wonderful landscaped gardens, sweeping driveway leading to the property and superb views to the surrounding countryside.