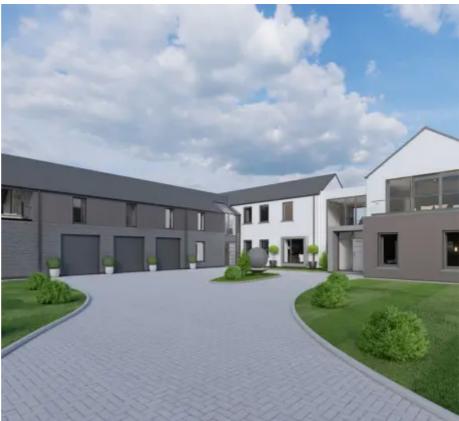

### **BUILDING PLOT**

Superb and rare opportunity to purchase a very unique 1.6 acre plot with planning permission and building regulation approval for a magnificent executive detached mansion house with a total square floor area of approximately 9,500 sq. ft. set over 2 floors.

The proposed, extensive ground floor accommodation will include a superb double height glazed entrance hall, 5 excellent reception rooms, cloakroom, wine store, plant room, boot room, utility room, shower room, gym, double garage and garden store.

For those welcome visitors, there will be a superb self-contained guest suite including sitting area, bathroom, kitchen, store room and bedroom with balcony.

The grounds of the proposed dwelling will include wonderful landscaped gardens, sweeping driveway leading to the property and superb views to the surrounding countryside.