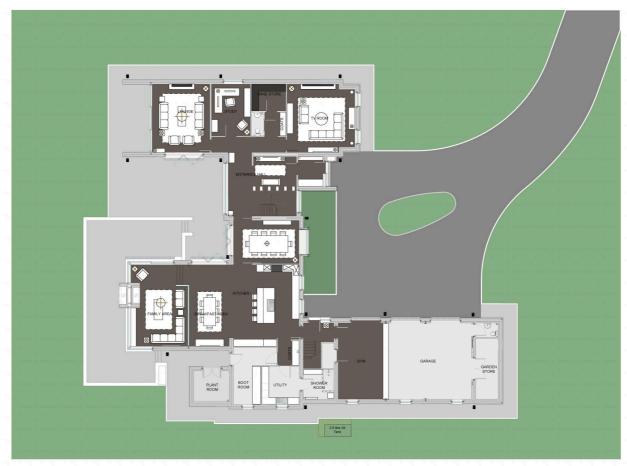

## **FLOORPLAN**

GROUND FLOOR PLAN

The proposed, extensive ground floor accommodation will include a superb double height glazed entrance hall, 5 excellent reception rooms, cloakroom, wine store, plant room, boot room, utility room, shower room, gym, double garage and garden store.