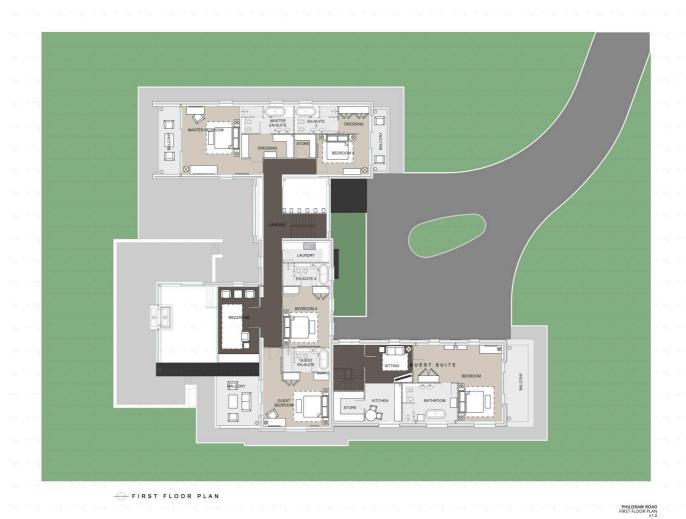

## **FLOORPLAN**

To the first floor there will be the luxurious master bedroom with balcony, en-suite bathroom and dressing room, separate guest bedroom with en-suite facilities and balcony, 2 further bedrooms, both en-suite and one with balcony.

For those welcome visitors, there will be a superb self-contained guest suite including sitting area, bathroom, kitchen, store room and bedroom with balcony.

The grounds of the proposed dwelling will include wonderful landscaped gardens, sweeping driveway leading to the property and superb views to the surrounding countryside.