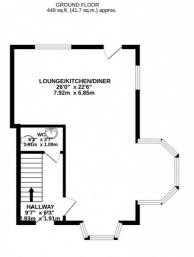

#### FLOORPLAN

1ST FLOOR 448 sq.ft. (41.6 sq.m.) approx. 2ND FLOOR 429 sq.ft. (39.9 sq.m.) approx.

TOTAL FLOOR AREA: 1326 sq.ft. (123.2 sq.m.) approx. Whilst every attempt has been made to ensure the accuracy of the floorplan contained here, measurements of doors, windows, rooms and any other items are approximate and no responsibility is taken for any error, ornission or mis-statement. This plan is for illustrative purposes only and should be used as such by any prospective purchase. The services, systems and appliances shown have not been tested and no guarantee as to their operability or efficiency can be given. Made with Metrophys C2023