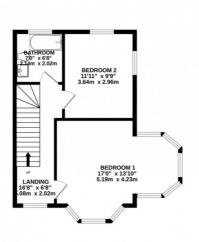

#### FLOORPLAN

1ST FLOOR 448 sq.ft. (41.6 sq.m.) approx. 2ND FLOOR 429 sq.ft. (39.9 sq.m.) approx.

TOTAL FLOOR AREA: 1326 sq.ft. (123.2 sq.m.) approx. Whilst every attempt has been made to ensure the accuracy of the floorplan contained here, measurements of doors, windows, rooms and any other items are approximate and no responsibility is taken for any error, ornission or mis-statement. This plan is for illustrative purposes only and should be used as such by any prospective purchase. The services, systems and appliances shown have not been tested and no guarantee as to their operability or efficiency can be given. Made with Metrophys C2023