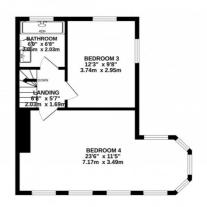

#### FLOORPLAN

1ST FLOOR 448 sq.ft. (41.6 sq.m.) approx. 2ND FLOOR 429 sq.ft. (39.9 sq.m.) approx.

TOTAL FLOOR AREA: 1326 sq.ft. (123.2 sq.m.) approx. Whilst every attempt has been made to ensure the accuracy of the floorplan contained here, measurements of doors, windows, rooms and any other items are approximate and no responsibility is taken for any error, ornission or mis-statement. This plan is for illustrative purposes only and should be used as such by any prospective purchase. The services, systems and appliances shown have not been tested and no guarantee as to their operability or efficiency can be given. Made with Metrophys C2023