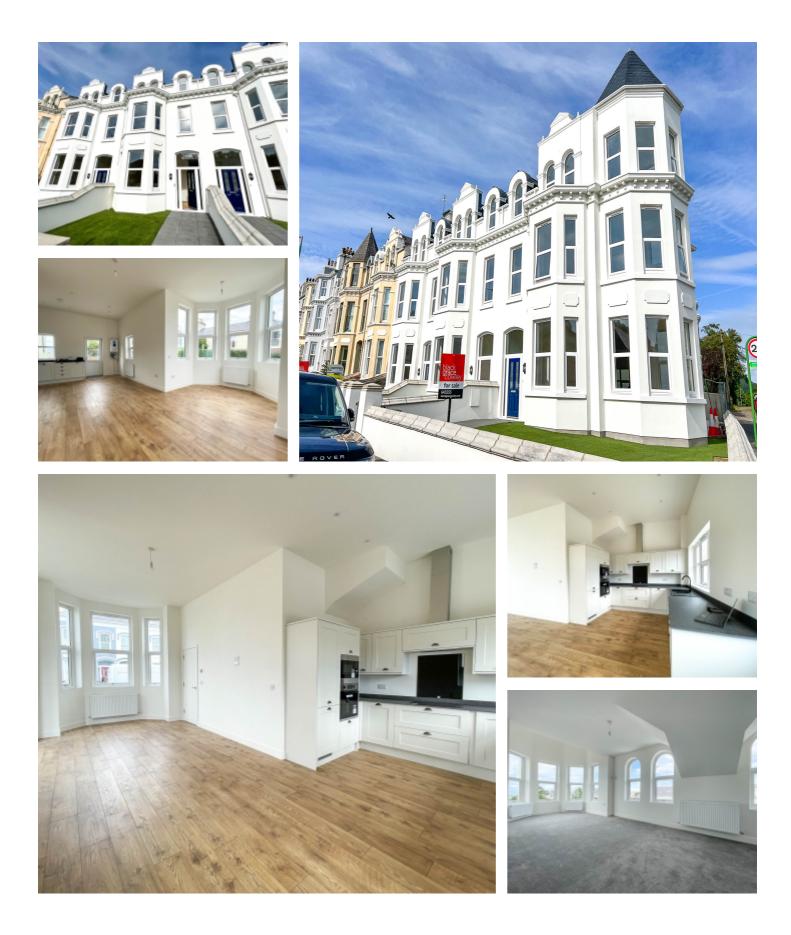

## THE DESCRIPTION

- Newly built end terrace Victorian Style 3 storey townhouse
- Spacious Hallway and W.C.
- Open plan Lounge/Kitchen/Diner
- 4 double Bedrooms and 2 Bathrooms
- 2 allocated parking spaces to the rear
- Located on the TT Course
- 10 year warranty