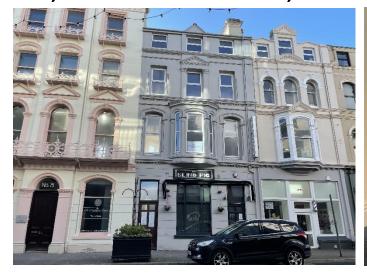

# 17, Victoria Street, Douglas

- Modern Redecorated Office Suite available arranged over three floors in the heart of the town centre. The building has recently had new windows.
- Within easy walking distance of all the town centre's bars, coffee shops, restaurants, cafes and the main retail districts on the Island.
- Kitchen and WCs to the common areas.
- Lovely views.
- Available from for immediate occupation on completion of all legal formalities.

#### **LOCATION**

Travelling down Victoria Street, continue past the right-hand turning onto Fort Street. The property can be found a few doors down on the right-hand side.