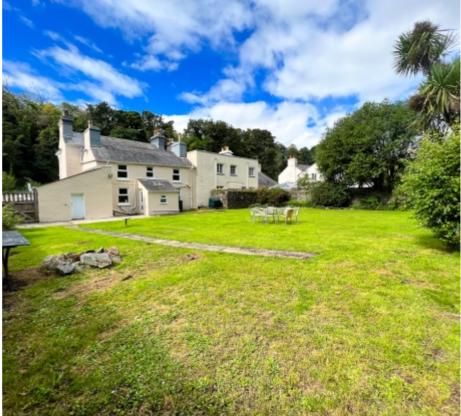

## THE PROPERTY

Black Grace Cowley are delighted to offer the rare opportunity to purchase this double fronted period house within the conservation area in Laxey. Off-road parking area accommodating up to four vehicles, front garden with wrought iron railings and footpath to the welcoming front door. Upon entering the property, entrance porch leading into the spacious hallway. Dual aspect Lounge to the right with cast iron Victorian fireplace and uPVC double glazed sash windows. Opposite side of the hallway is the snug/study. Formal Dining Room overlooking the rear garden, modern fitted Kitchen with integrated appliances and contemporary white wall and base units. To the rear, access into the Laundry Room and WC. On the first floor, generous landing with dome style sky light providing plenty of natural light. 3 Double bedrooms and single 4th Bedroom. Recently refurbished large Family Bathroom with walk in shower, bathtub, WC and wash hand basin. Large rear garden approximately 80ft by 80ft mainly lawned with stone walls to all sides. Large outbuilding with dual aspect windows and sloped roof. Access through rear stone wall into the woodland area of the garden. Property is offered for sale with no onward chain. Oil fired central heating and uPVC double glazed throughout. Walking distance to Laxey Beach, primary school and local amenities.