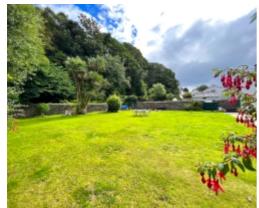

## THE PROPERTY

Black Grace Cowley are delighted to offer the rare opportunity to purchase this double fronted period house within the conservation area in Laxey. Off-road parking area accommodating up to four vehicles, front garden with wrought iron railings and footpath to the welcoming front door. Upon entering the property, entrance porch leading into the spacious hallway. Dual aspect Lounge to the right with cast iron Victorian fireplace and uPVC double glazed sash windows. Opposite side of the hallway is the snug/study. Formal Dining Room overlooking the rear garden, modern fitted Kitchen with integrated appliances and contemporary white wall and base units. To the rear, access into the Laundry Room and WC. On the first floor, generous landing with dome style sky light providing plenty of natural light. 3 Double bedrooms and single 4th Bedroom. Recently refurbished large Family Bathroom with walk in shower, bathtub, WC and wash hand basin. Large rear garden approximately 80ft by 80ft mainly lawned with stone walls to all sides. Large outbuilding with dual aspect windows and sloped roof. Access through rear stone wall into the woodland area of the garden. Property is offered for sale with no onward chain. Oil fired central heating and uPVC double glazed throughout. Walking distance to Laxey Beach, primary school and local amenities.