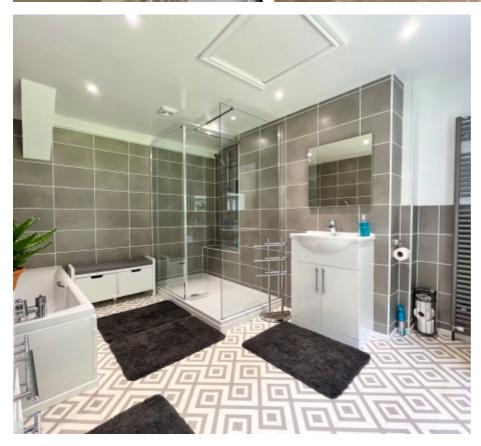

## THE PROPERTY

Black Grace Cowley are delighted to offer the rare opportunity to purchase this double fronted period house within the conservation area in Laxey. Off-road parking area accommodating up to four vehicles, front garden with wrought iron railings and footpath to the welcoming front door. Upon entering the property, entrance porch leading into the spacious hallway. Dual aspect Lounge to the right with cast iron Victorian fireplace and uPVC double glazed sash windows. Opposite side of the hallway is the snug/study. Formal Dining Room overlooking the rear garden, modern fitted Kitchen with integrated appliances and contemporary white wall and base units. To the rear, access into the Laundry Room and WC. On the first floor, generous landing with dome style sky light providing plenty of natural light. 3 Double bedrooms and single 4th Bedroom. Recently refurbished large Family Bathroom with walk in shower, bathtub, WC and wash hand basin. Large rear garden approximately 80ft by 80ft mainly lawned with stone walls to all sides. Large outbuilding with dual aspect windows and sloped roof. Access through rear stone wall into the woodland area of the garden. Property is offered for sale with no onward chain. Oil fired central heating and uPVC double glazed throughout. Walking distance to Laxey Beach, primary school and local amenities.