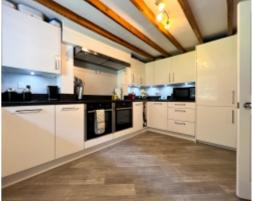

## THE PROPERTY

Black Grace Cowley are delighted to offer the rare opportunity to purchase this double fronted period house within the conservation area in Laxey. Off-road parking area accommodating up to four vehicles, front garden with wrought iron railings and footpath to the welcoming front door. Upon entering the property, entrance porch leading into the spacious hallway. Dual aspect Lounge to the right with cast iron Victorian fireplace and uPVC double glazed sash windows. Opposite side of the hallway is the snug/study. Formal Dining Room overlooking the rear garden, modern fitted Kitchen with integrated appliances and contemporary white wall and base units. To the rear, access into the Laundry Room and WC. On the first floor, generous landing with dome style sky light providing plenty of natural light. 3 Double bedrooms and single 4th Bedroom. Recently refurbished large Family Bathroom with walk in shower, bathtub, WC and wash hand basin. Large rear garden approximately 80ft by 80ft mainly lawned with stone walls to all sides. Large outbuilding with dual aspect windows and sloped roof. Access through rear stone wall into the woodland area of the garden. Property is offered for sale with no onward chain. Oil fired central heating and uPVC double glazed throughout. Walking distance to Laxey Beach, primary school and local amenities.