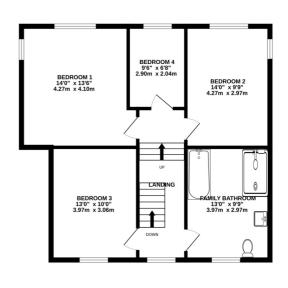

## **FLOORPLAN**

GROUND FLOOR 916 sq.ft. (85.1 sq.m.) approx. 1ST FLOOR 734 sq.ft. (68.2 sq.m.) approx.

TOTAL FLOOR AREA: 1650 sq.ft. (153.3 sq.m.) approx.

Whilst very attempt has been made to ensure the accuracy of the floorplan contained their, measurements of doors, windows, rooms and any other times are approximate and not responsibility is taken for any error, omission or mis-statement. This plan is for illustrative purposes only and should be used as such by any prospective purchaser. The services, systems and appliances shown have not been tested and no guarantee as to their operability or efficiency can be given.