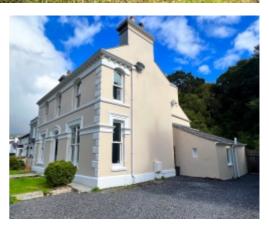

## THE PROPERTY

Black Grace Cowley are delighted to offer the rare opportunity to purchase this double fronted period house within the conservation area in Laxey. Off-road parking area accommodating up to four vehicles, front garden with wrought iron railings and footpath to the welcoming front door. Upon entering the property, entrance porch leading into the spacious hallway. Dual aspect Lounge to the right with cast iron Victorian fireplace and uPVC double glazed sash windows. Opposite side of the hallway is the snug/study. Formal Dining Room overlooking the rear garden, modern fitted Kitchen with integrated appliances and contemporary white wall and base units. To the rear, access into the Laundry Room and WC. On the first floor, generous landing with dome style sky light providing plenty of natural light. 3 Double bedrooms and single 4th Bedroom. Recently refurbished large Family Bathroom with walk in shower, bathtub, WC and wash hand basin. Large rear garden approximately 80ft by 80ft mainly lawned with stone walls to all sides. Large outbuilding with dual aspect windows and sloped roof. Access through rear stone wall into the woodland area of the garden. Property is offered for sale with no onward chain. Oil fired central heating and uPVC double glazed throughout. Walking distance to Laxey Beach, primary school and local amenities.