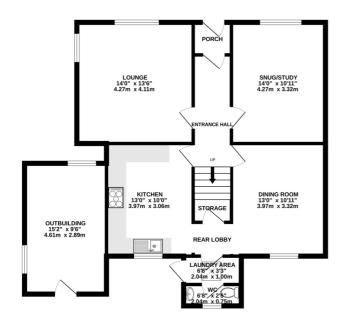

## **FLOORPLAN**

GROUND FLOOR 916 sq.ft. (85.1 sq.m.) approx. 1ST FLOOR 734 sq.ft. (68.2 sq.m.) approx.

TOTAL FLOOR AREA: 1650 sq.ft. (153.3 sq.m.) approx.

Whilst very attempt has been made to ensure the accuracy of the floorplan contained their, measurements of doors, windows, rooms and any other times are approximate and not responsibility is taken for any error, omission or mis-statement. This plan is for illustrative purposes only and should be used as such by any prospective purchaser. The services, systems and appliances shown have not been tested and no guarantee as to their operability or efficiency can be given.