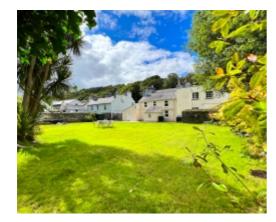

## THE PROPERTY

Black Grace Cowley are delighted to offer the rare opportunity to purchase this double fronted period house within the conservation area in Laxey. Off-road parking area accommodating up to four vehicles, front garden with wrought iron railings and footpath to the welcoming front door. Upon entering the property, entrance porch leading into the spacious hallway. Dual aspect Lounge to the right with cast iron Victorian fireplace and uPVC double glazed sash windows. Opposite side of the hallway is the snug/study. Formal Dining Room overlooking the rear garden, modern fitted Kitchen with integrated appliances and contemporary white wall and base units. To the rear, access into the Laundry Room and WC. On the first floor, generous landing with dome style sky light providing plenty of natural light. 3 Double bedrooms and single 4th Bedroom. Recently refurbished large Family Bathroom with walk in shower, bathtub, WC and wash hand basin. Large rear garden approximately 80ft by 80ft mainly lawned with stone walls to all sides. Large outbuilding with dual aspect windows and sloped roof. Access through rear stone wall into the woodland area of the garden. Property is offered for sale with no onward chain. Oil fired central heating and uPVC double glazed throughout. Walking distance to Laxey Beach, primary school and local amenities.