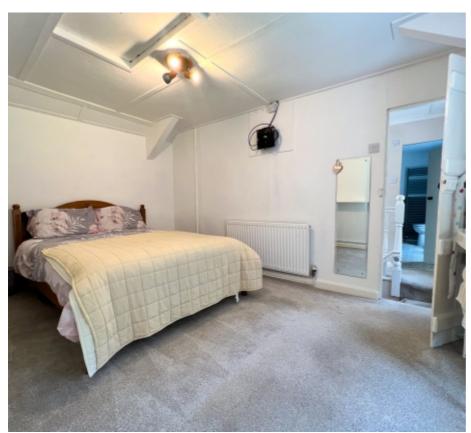

## THE PROPERTY

Black Grace Cowley are delighted to offer the rare opportunity to purchase this double fronted period house within the conservation area in Laxey. Off-road parking area accommodating up to four vehicles, front garden with wrought iron railings and footpath to the welcoming front door. Upon entering the property, entrance porch leading into the spacious hallway. Dual aspect Lounge to the right with cast iron Victorian fireplace and uPVC double glazed sash windows. Opposite side of the hallway is the snug/study. Formal Dining Room overlooking the rear garden, modern fitted Kitchen with integrated appliances and contemporary white wall and base units. To the rear, access into the Laundry Room and WC. On the first floor, generous landing with dome style sky light providing plenty of natural light. 3 Double bedrooms and single 4th Bedroom. Recently refurbished large Family Bathroom with walk in shower, bathtub, WC and wash hand basin. Large rear garden approximately 80ft by 80ft mainly lawned with stone walls to all sides. Large outbuilding with dual aspect windows and sloped roof. Access through rear stone wall into the woodland area of the garden. Property is offered for sale with no onward chain. Oil fired central heating and uPVC double glazed throughout. Walking distance to Laxey Beach, primary school and local amenities.