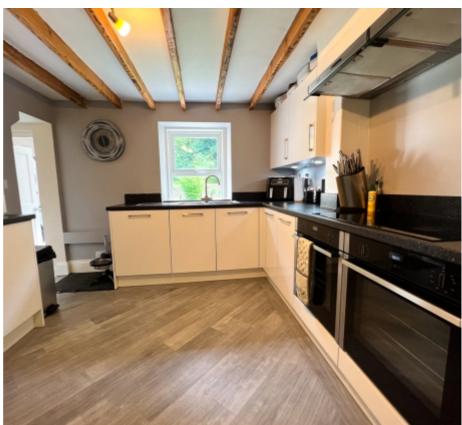

## THE PROPERTY

Black Grace Cowley are delighted to offer the rare opportunity to purchase this double fronted period house within the conservation area in Laxey. Off-road parking area accommodating up to four vehicles, front garden with wrought iron railings and footpath to the welcoming front door. Upon entering the property, entrance porch leading into the spacious hallway. Dual aspect Lounge to the right with cast iron Victorian fireplace and uPVC double glazed sash windows. Opposite side of the hallway is the snug/study. Formal Dining Room overlooking the rear garden, modern fitted Kitchen with integrated appliances and contemporary white wall and base units. To the rear, access into the Laundry Room and WC. On the first floor, generous landing with dome style sky light providing plenty of natural light. 3 Double bedrooms and single 4th Bedroom. Recently refurbished large Family Bathroom with walk in shower, bathtub, WC and wash hand basin. Large rear garden approximately 80ft by 80ft mainly lawned with stone walls to all sides. Large outbuilding with dual aspect windows and sloped roof. Access through rear stone wall into the woodland area of the garden. Property is offered for sale with no onward chain. Oil fired central heating and uPVC double glazed throughout. Walking distance to Laxey Beach, primary school and local amenities.