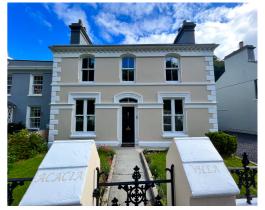

**ASKING PRICE** 

£485,000

THE DETAILS

4

1

ESTATE AGENTS

Acacia Villa Glen Road, Laxey £485,000

call in today or visit www.blackgracecowley.com for more details

## THE PROPERTY

Black Grace Cowley are delighted to offer the rare opportunity to purchase this double fronted period house within the conservation area in Laxey. Off-road parking area accommodating up to four vehicles, front garden with wrought iron railings and footpath to the welcoming front door. Upon entering the property, entrance porch leading into the spacious hallway. Dual aspect Lounge to the right with cast iron Victorian fireplace and uPVC double glazed sash windows. Opposite side of the hallway is the snug/study. Formal Dining Room overlooking the rear garden, modern fitted Kitchen with integrated appliances and contemporary white wall and base units. To the rear, access into the Laundry Room and WC. On the first floor, generous landing with dome style sky light providing plenty of natural light. 3 Double bedrooms and single 4th Bedroom. Recently refurbished large Family Bathroom with walk in shower, bathtub, WC and wash hand basin. Large rear garden approximately 80ft by 80ft mainly lawned with stone walls to all sides. Large outbuilding with dual aspect windows and sloped roof. Access through rear stone wall into the woodland area of the garden. Property is offered for sale with no onward chain. Oil fired central heating and uPVC double glazed throughout. Walking distance to Laxey Beach, primary school and local amenities.