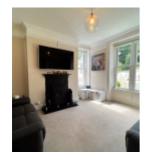

## THE PROPERTY

Black Grace Cowley are delighted to offer the rare opportunity to purchase this double fronted period house within the conservation area in Laxey. Off-road parking area accommodating up to four vehicles, front garden with wrought iron railings and footpath to the welcoming front door. Upon entering the property, entrance porch leading into the spacious hallway. Dual aspect Lounge to the right with cast iron Victorian fireplace and uPVC double glazed sash windows. Opposite side of the hallway is the snug/study. Formal Dining Room overlooking the rear garden, modern fitted Kitchen with integrated appliances and contemporary white wall and base units. To the rear, access into the Laundry Room and WC. On the first floor, generous landing with dome style sky light providing plenty of natural light. 3 Double bedrooms and single 4th Bedroom. Recently refurbished large Family Bathroom with walk in shower, bathtub, WC and wash hand basin. Large rear garden approximately 80ft by 80ft mainly lawned with stone walls to all sides. Large outbuilding with dual aspect windows and sloped roof. Access through rear stone wall into the woodland area of the garden. Property is offered for sale with no onward chain. Oil fired central heating and uPVC double glazed throughout. Walking distance to Laxey Beach, primary school and local amenities.