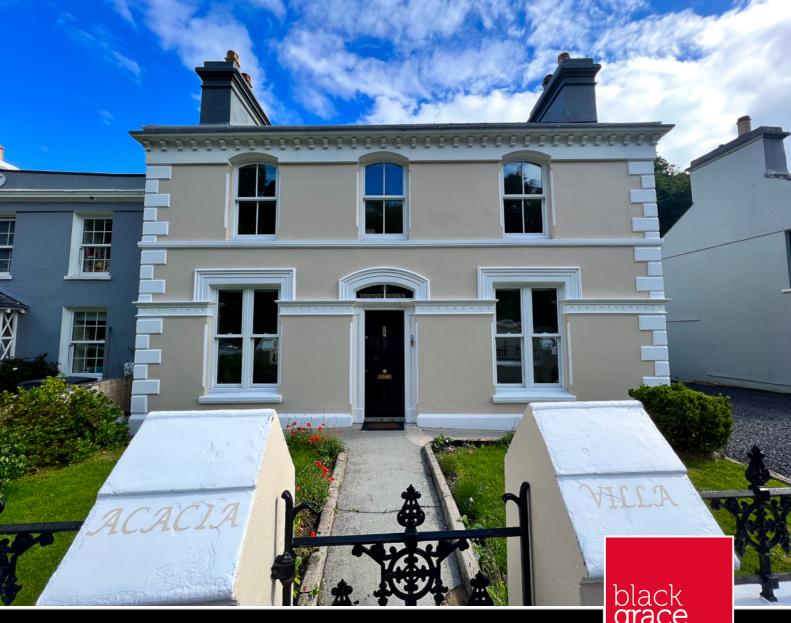

**ASKING PRICE** 

£485,000

THE DETAILS

4

1

ESTATE AGENTS

Acacia Villa Glen Road, Laxey £485,000

call in today or visit www.blackgracecowley.com for more details

## THE PROPERTY

Black Grace Cowley are delighted to offer the rare opportunity to purchase this double fronted period house within the conservation area in Laxey. Off-road parking area accommodating up to four vehicles, front garden with wrought iron railings and footpath to the welcoming front door. Upon entering the property, entrance porch leading into the spacious hallway. Dual aspect Lounge to the right with cast iron Victorian fireplace and uPVC double glazed sash windows. Opposite side of the hallway is the snug/study. Formal Dining Room overlooking the rear garden, modern fitted Kitchen with integrated appliances and contemporary white wall and base units. To the rear, access into the Laundry Room and WC. On the first floor, generous landing with dome style sky light providing plenty of natural light. 3 Double bedrooms and single 4th Bedroom. Recently refurbished large Family Bathroom with walk in shower, bathtub, WC and wash hand basin. Large rear garden approximately 80ft by 80ft mainly lawned with stone walls to all sides. Large outbuilding with dual aspect windows and sloped roof. Access through rear stone wall into the woodland area of the garden. Property is offered for sale with no onward chain. Oil fired central heating and uPVC double glazed throughout. Walking distance to Laxey Beach, primary school and local amenities.