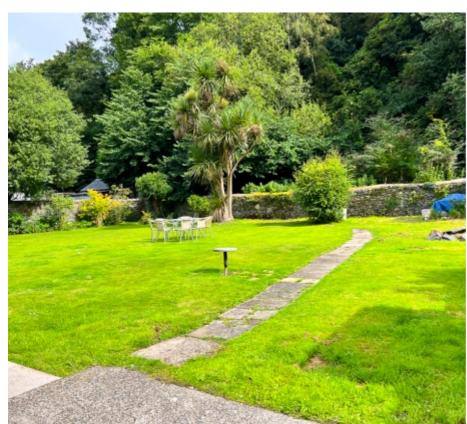

## THE PROPERTY

Black Grace Cowley are delighted to offer the rare opportunity to purchase this double fronted period house within the conservation area in Laxey. Off-road parking area accommodating up to four vehicles, front garden with wrought iron railings and footpath to the welcoming front door. Upon entering the property, entrance porch leading into the spacious hallway. Dual aspect Lounge to the right with cast iron Victorian fireplace and uPVC double glazed sash windows. Opposite side of the hallway is the snug/study. Formal Dining Room overlooking the rear garden, modern fitted Kitchen with integrated appliances and contemporary white wall and base units. To the rear, access into the Laundry Room and WC. On the first floor, generous landing with dome style sky light providing plenty of natural light. 3 Double bedrooms and single 4th Bedroom. Recently refurbished large Family Bathroom with walk in shower, bathtub, WC and wash hand basin. Large rear garden approximately 80ft by 80ft mainly lawned with stone walls to all sides. Large outbuilding with dual aspect windows and sloped roof. Access through rear stone wall into the woodland area of the garden. Property is offered for sale with no onward chain. Oil fired central heating and uPVC double glazed throughout. Walking distance to Laxey Beach, primary school and local amenities.