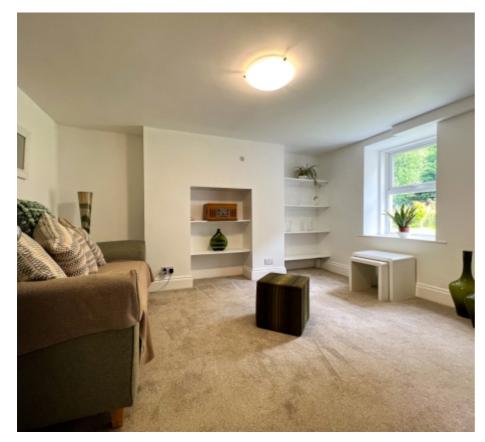

## THE PROPERTY

Black Grace Cowley are delighted to offer the rare opportunity to purchase this double fronted period house within the conservation area in Laxey. Off-road parking area accommodating up to four vehicles, front garden with wrought iron railings and footpath to the welcoming front door. Upon entering the property, entrance porch leading into the spacious hallway. Dual aspect Lounge to the right with cast iron Victorian fireplace and uPVC double glazed sash windows. Opposite side of the hallway is the snug/study. Formal Dining Room overlooking the rear garden, modern fitted Kitchen with integrated appliances and contemporary white wall and base units. To the rear, access into the Laundry Room and WC. On the first floor, generous landing with dome style sky light providing plenty of natural light. 3 Double bedrooms and single 4th Bedroom. Recently refurbished large Family Bathroom with walk in shower, bathtub, WC and wash hand basin. Large rear garden approximately 80ft by 80ft mainly lawned with stone walls to all sides. Large outbuilding with dual aspect windows and sloped roof. Access through rear stone wall into the woodland area of the garden. Property is offered for sale with no onward chain. Oil fired central heating and uPVC double glazed throughout. Walking distance to Laxey Beach, primary school and local amenities.