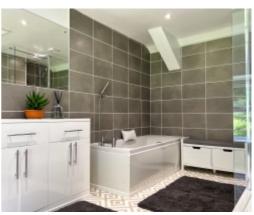

## THE PROPERTY

Black Grace Cowley are delighted to offer the rare opportunity to purchase this double fronted period house within the conservation area in Laxey. Off-road parking area accommodating up to four vehicles, front garden with wrought iron railings and footpath to the welcoming front door. Upon entering the property, entrance porch leading into the spacious hallway. Dual aspect Lounge to the right with cast iron Victorian fireplace and uPVC double glazed sash windows. Opposite side of the hallway is the snug/study. Formal Dining Room overlooking the rear garden, modern fitted Kitchen with integrated appliances and contemporary white wall and base units. To the rear, access into the Laundry Room and WC. On the first floor, generous landing with dome style sky light providing plenty of natural light. 3 Double bedrooms and single 4th Bedroom. Recently refurbished large Family Bathroom with walk in shower, bathtub, WC and wash hand basin. Large rear garden approximately 80ft by 80ft mainly lawned with stone walls to all sides. Large outbuilding with dual aspect windows and sloped roof. Access through rear stone wall into the woodland area of the garden. Property is offered for sale with no onward chain. Oil fired central heating and uPVC double glazed throughout. Walking distance to Laxey Beach, primary school and local amenities.