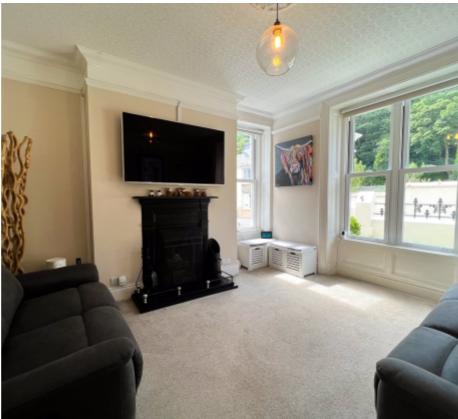

## THE PROPERTY

Black Grace Cowley are delighted to offer the rare opportunity to purchase this double fronted period house within the conservation area in Laxey. Off-road parking area accommodating up to four vehicles, front garden with wrought iron railings and footpath to the welcoming front door. Upon entering the property, entrance porch leading into the spacious hallway. Dual aspect Lounge to the right with cast iron Victorian fireplace and uPVC double glazed sash windows. Opposite side of the hallway is the snug/study. Formal Dining Room overlooking the rear garden, modern fitted Kitchen with integrated appliances and contemporary white wall and base units. To the rear, access into the Laundry Room and WC. On the first floor, generous landing with dome style sky light providing plenty of natural light. 3 Double bedrooms and single 4th Bedroom. Recently refurbished large Family Bathroom with walk in shower, bathtub, WC and wash hand basin. Large rear garden approximately 80ft by 80ft mainly lawned with stone walls to all sides. Large outbuilding with dual aspect windows and sloped roof. Access through rear stone wall into the woodland area of the garden. Property is offered for sale with no onward chain. Oil fired central heating and uPVC double glazed throughout. Walking distance to Laxey Beach, primary school and local amenities.