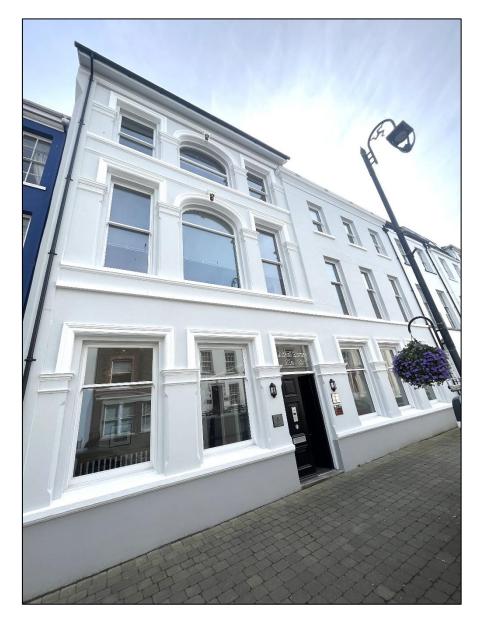

## ATHOL HOUSE, ATHOL STREET, DOUGLAS

- Impressive refurbished Office Suite in a prominent central position on Athol Street.
- Roof terrace overlooking Douglas Quay.
- The property was externally re-decorated in 2023.
- Fibre optic cabling, strip lighting, WC's and Kitchen facilities in common areas.
- Secure storage available on site at additional cost.

#### **DESCRIPTION**

An excellent opportunity to assign or sublet office space in this unique and highly sought after office premises known as Athol House. The building occupies a prominent central position on Athol Street and is finished to an exceptionally high standard after being completely refurbished and renovated in recent years. The premises has a tastedul blend of both original and reinstated architectural features and a Juliette balcony.

#### **LOCATION**

Athol House is approached by travelling down Prospect Hill past Government Offices and turning right at the traffic lights onto Athol Street. Athol House can be found on the second block on the left hand side.