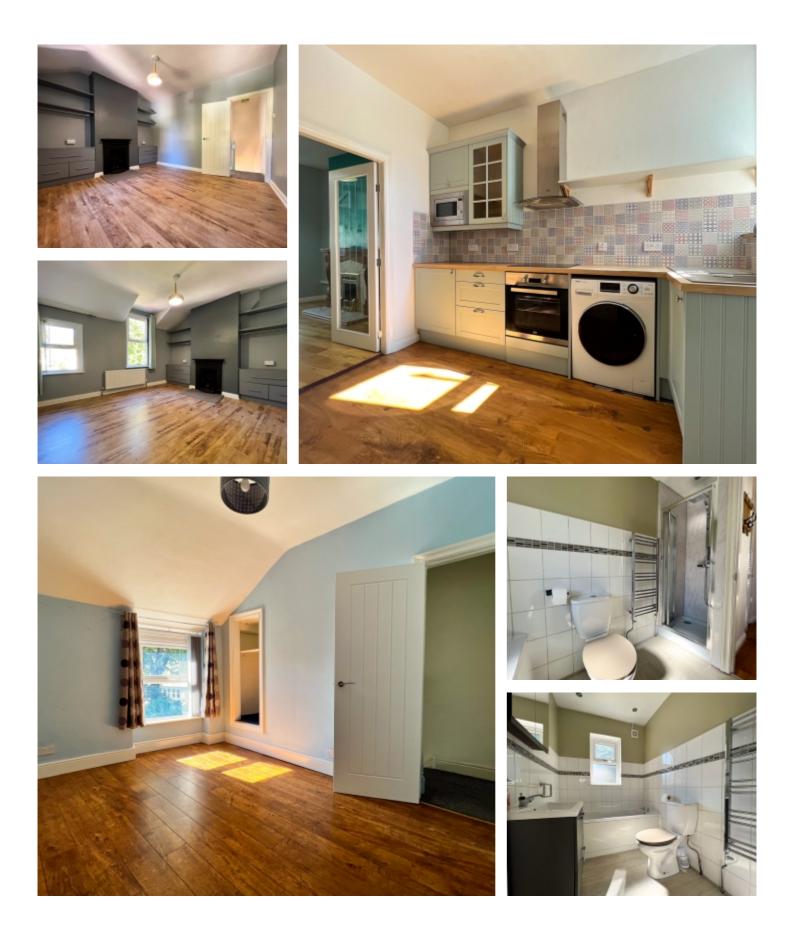

# THE PROPERTY

Black Grace Cowley are delighted to offer this period mid terrace property in the heart of Douglas. Situated in a quiet cul de sac location, the property benefits from off street parking to the front. Double glazed front door leads into the open-plan bay-fronted bright Living space. Kitchen/Breakfast Room to the rear with modern wall and base units, laminate worktops and Victorian style tiled splash backs. Rear lobby leads into the modern Bathroom suite with walk in shower cubicle, bathtub, WC and wash hand basin. On the first floor, 2 good sized double Bedrooms. Exterior South facing courtyard with access to undercroft storage and rear gate leading onto Stanley Place. Property is an ideal first time purchase or as an investment. Property is offered for sale with no onward chain.