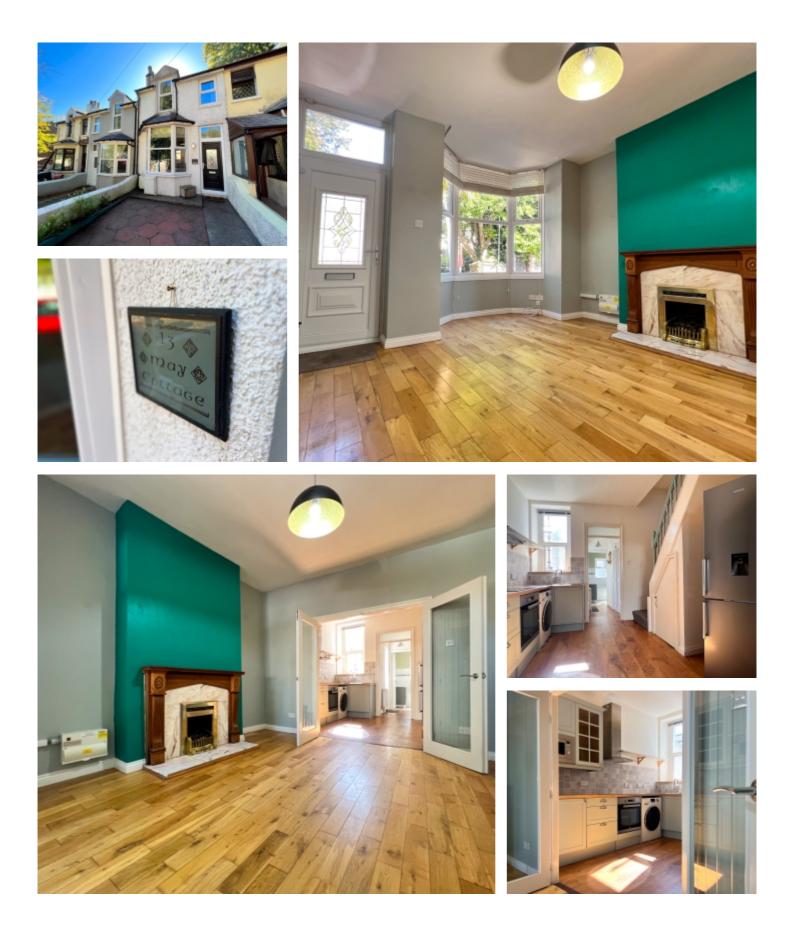

# THE PROPERTY

Black Grace Cowley are delighted to offer this period mid terrace property in the heart of Douglas. Situated in a quiet cul de sac location, the property benefits from off street parking to the front. Double glazed front door leads into the open-plan bay-fronted bright Living space. Kitchen/Breakfast Room to the rear with modern wall and base units, laminate worktops and Victorian style tiled splash backs. Rear lobby leads into the modern Bathroom suite with walk in shower cubicle, bathtub, WC and wash hand basin. On the first floor, 2 good sized double Bedrooms. Exterior South facing courtyard with access to undercroft storage and rear gate leading onto Stanley Place. Property is an ideal first time purchase or as an investment. Property is offered for sale with no onward chain.