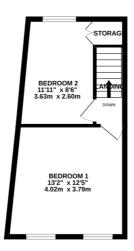

# FLOORPLAN

GROUND FLOOR 373 sq.ft. (34.7 sq.m.) approx.

1ST FLOOR 291 sq.ft. (27.0 sq.m.) approx.

TOTAL FLOOR AREA: 664 sq.ft. (61.7 sq.m.) approx. Whilst every attempt has been made to ensure the accuracy of the floorplan contained here, measurements of dors, windows, rooms and any other items are approximate and no responsibility is taken for any error, omission or mis-statement. This plan is for illustrative purposes only and should be used as such by any prospective purchaser. The services, systems and appliances shown have not been tested and no guarantee as to their operability or efficiency can be given. Made with Metropix ©2023