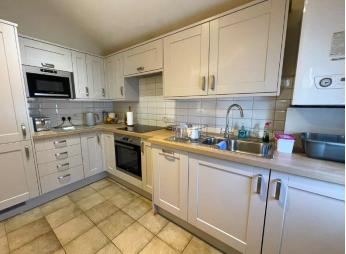

## Ballachrink, Ballaragh Road, Laxey

- 5 Bed Farmhouse:
  - **Ground Floor**; Large Open Plan Kitchen/Dining Room/Lounge/Conservatory, Bathroom with shower, 2 Bedrooms (could be additional Living Rooms/Snugs).
  - 1<sup>st</sup> Floor: 3 Large Double Bedrooms (2 Ensuite), Family Bathroom, Separate room with WC and Sink (potential to convert to a shower/wet room).

Over/...

- The cottages are rented for tourism during the summer, via Booking.com, and then on six monthly lettings over the winter.
- The cottages proudly hold the Gold Star level of tourist accommodation:
  - > Cherry Cottage Open plan lounge/Dining Room, Bathroom, 2 Double Bedrooms
  - Primrose Cottage Duplex Open Plan Lounge/Dining Room, Bathroom, 2 Double Bedrooms
  - Fushia Cottage Duplex Open Plan Lounge/Dining Room, Bathroom, 1 Double Bedroom
  - Holly Cottage Open Plan Lounge/Dining Room, Bathroom, 2 Bedrooms (1 Twin/1 Double)
  - > Dolls House Open Plan Lounge/Dining Room, 1 Ensuite Bedroom
- **Outside:** Set in 5 acres. There is a lovely, raised seating area at the top of the garden, providing the perfect relaxing place for barbequing and taking in the breathtaking sea views, there is a large garage (for up to 3 cars) and paved parking.
- For more photos please visit the current website: <u>www.iomcottages.im/</u>