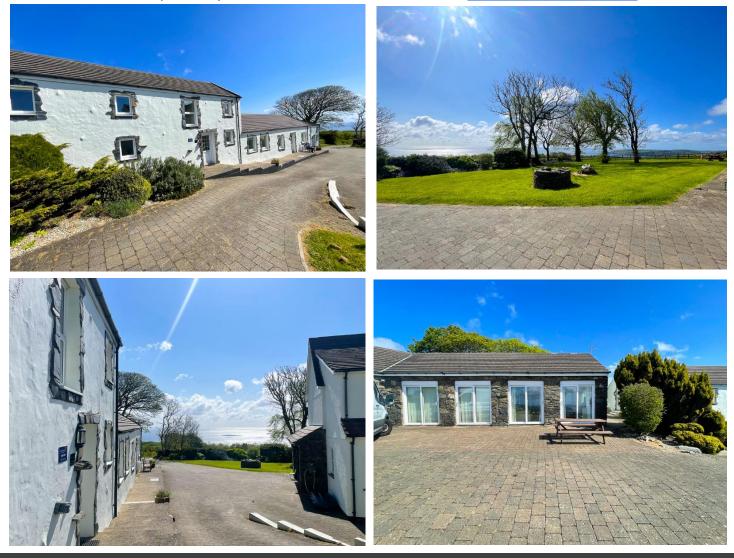

Over/...

- The cottages are rented for tourism during the summer, via Booking.com, and then on six monthly lettings over the winter.
- The cottages proudly hold the Gold Star level of tourist accommodation:
  - > Cherry Cottage Open plan lounge/Dining Room, Bathroom, 2 Double Bedrooms
  - Primrose Cottage Duplex Open Plan Lounge/Dining Room, Bathroom, 2 Double Bedrooms
  - Fushia Cottage Duplex Open Plan Lounge/Dining Room, Bathroom, 1 Double Bedroom
  - Holly Cottage Open Plan Lounge/Dining Room, Bathroom, 2 Bedrooms (1 Twin/1 Double)
  - > Dolls House Open Plan Lounge/Dining Room, 1 Ensuite Bedroom
- **Outside:** Set in 5 acres. There is a lovely, raised seating area at the top of the garden, providing the perfect relaxing place for barbequing and taking in the breathtaking sea views, there is a large garage (for up to 3 cars) and paved parking.
- For more photos please visit the current website: <u>www.iomcottages.im/</u>