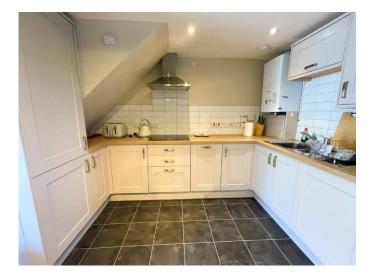

## Ballachrink, Ballaragh Road, Laxey

- 5 Bed Farmhouse:
  - **Ground Floor**; Large Open Plan Kitchen/Dining Room/Lounge/Conservatory, Bathroom with shower, 2 Bedrooms (could be additional Living Rooms/Snugs).
  - 1<sup>st</sup> Floor: 3 Large Double Bedrooms (2 Ensuite), Family Bathroom, Separate room with WC and Sink (potential to convert to a shower/wet room).