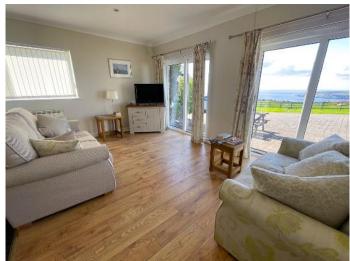

## Ballachrink, Ballaragh Road, Laxey

- 5 Bed Farmhouse:
  - **Ground Floor**; Large Open Plan Kitchen/Dining Room/Lounge/Conservatory, Bathroom with shower, 2 Bedrooms (could be additional Living Rooms/Snugs).
  - 1<sup>st</sup> Floor: 3 Large Double Bedrooms (2 Ensuite), Family Bathroom, Separate room with WC and Sink (potential to convert to a shower/wet room).