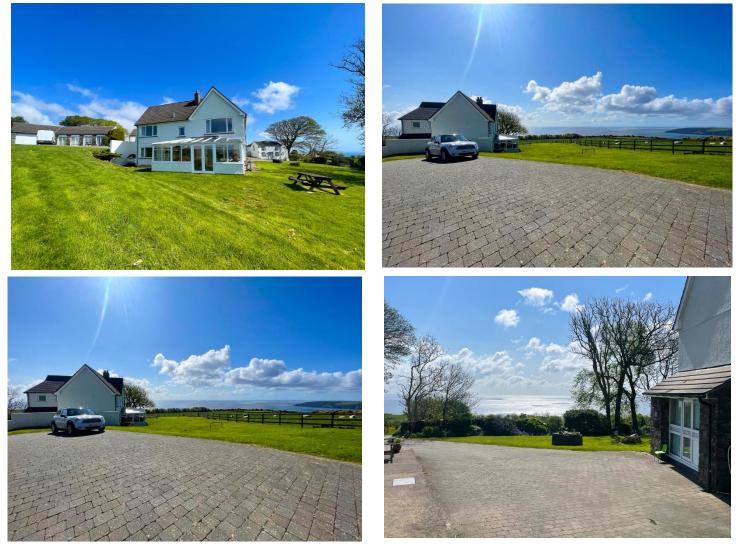

## 5 Bed Farmhouse + 5 Gold Award Holiday Cottages

## Set in 5 Idyllic Acres with Stunning Coastal Views

## Ballachrink, Ballaragh Road, Laxey

- 5 Bed Farmhouse:
  - **Ground Floor**; Large Open Plan Kitchen/Dining Room/Lounge/Conservatory, Bathroom with shower, 2 Bedrooms (could be additional Living Rooms/Snugs).
  - 1<sup>st</sup> Floor: 3 Large Double Bedrooms (2 Ensuite), Family Bathroom, Separate room with WC and Sink (potential to convert to a shower/wet room).

Over/...

- The cottages are rented for tourism during the summer, via Booking.com, and then on six monthly lettings over the winter.
- The cottages proudly hold the Gold Star level of tourist accommodation:
  - > Cherry Cottage Open plan lounge/Dining Room, Bathroom, 2 Double Bedrooms
  - Primrose Cottage Duplex Open Plan Lounge/Dining Room, Bathroom, 2 Double Bedrooms
  - Fushia Cottage Duplex Open Plan Lounge/Dining Room, Bathroom, 1 Double Bedroom
  - Holly Cottage Open Plan Lounge/Dining Room, Bathroom, 2 Bedrooms (1 Twin/1 Double)
  - > Dolls House Open Plan Lounge/Dining Room, 1 Ensuite Bedroom
- **Outside:** Set in 5 acres. There is a lovely, raised seating area at the top of the garden, providing the perfect relaxing place for barbequing and taking in the breathtaking sea views, there is a large garage (for up to 3 cars) and paved parking.
- For more photos please visit the current website: <u>www.iomcottages.im/</u>