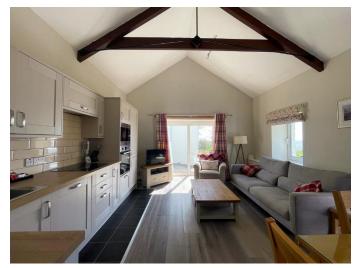

Over/...

- The cottages are rented for tourism during the summer, via Booking.com, and then on six monthly lettings over the winter.
- The cottages proudly hold the Gold Star level of tourist accommodation:
  - > Cherry Cottage Open plan lounge/Dining Room, Bathroom, 2 Double Bedrooms
  - Primrose Cottage Duplex Open Plan Lounge/Dining Room, Bathroom, 2 Double Bedrooms
  - Fushia Cottage Duplex Open Plan Lounge/Dining Room, Bathroom, 1 Double Bedroom
  - Holly Cottage Open Plan Lounge/Dining Room, Bathroom, 2 Bedrooms (1 Twin/1 Double)
  - > Dolls House Open Plan Lounge/Dining Room, 1 Ensuite Bedroom
- **Outside:** Set in 5 acres. There is a lovely, raised seating area at the top of the garden, providing the perfect relaxing place for barbequing and taking in the breathtaking sea views, there is a large garage (for up to 3 cars) and paved parking.
- For more photos please visit the current website: <u>www.iomcottages.im/</u>