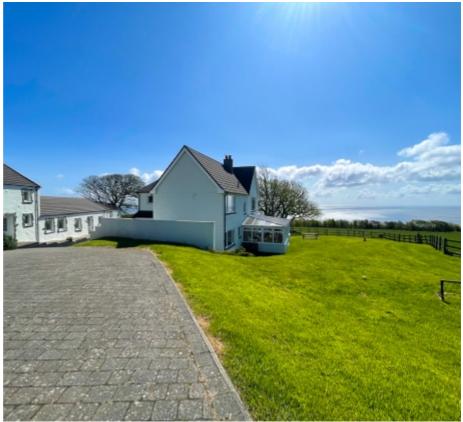

### THE PROPERTY

Set in 5 acres. There is a lovely, raised seating area at the top of the garden, providing the perfect relaxing place for barbequing and taking in the breath-taking sea views to the East and South East, there is a large garage (for up to 3 cars) and a paved parking area.