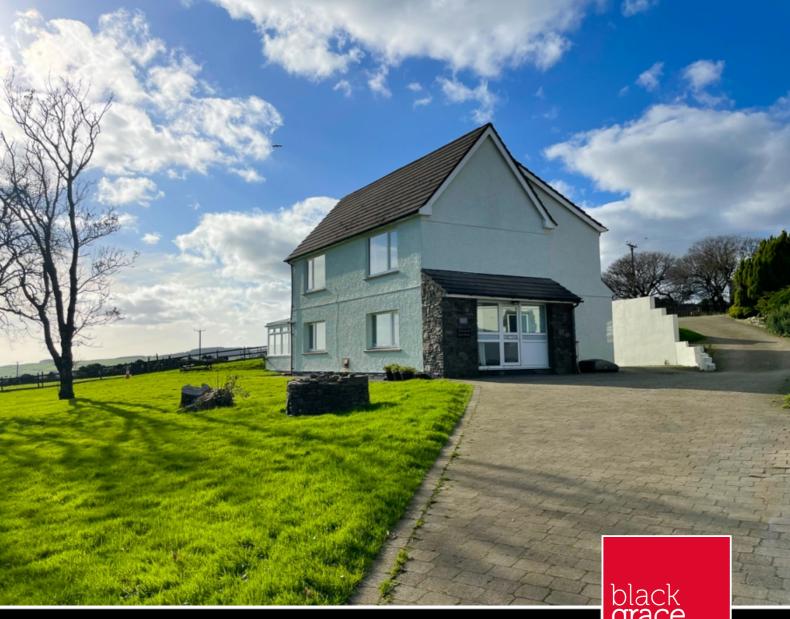

### **Ballachrink Farmhouse and 5 Holiday Cottages**

- Ground floor: Large open plan Kitchen/Dining Room, Lounge, Conservatory, Shower Room, 2 Bedrooms (1 currently used as as Snug)
- 1st floor: 3 Double Bedrooms, (2 En suite), Family Bathroom, separate WC
- Cherry Cottage Open plan Lounge/Dining Room, Bathroom, 2 Double Bedrooms
- **Primrose Cottage** Duplex Open Plan Lounge/Dining Room, Bathroom, 2 Double Bedrooms
- Fuchsia Cottage Duplex Open Plan Lounge/Dining Room, Bathroom, 1 Double Bedroom
- Holly Cottage Open Plan Lounge/Dining Room, Bathroom, 2 Bedrooms (1 Twin/1 Double)
- **Dolls House** Open Plan Lounge/Dining Room, 1 Ensuite Bedroom

### THE PROPERTY

Set in 5 acres. There is a lovely, raised seating area at the top of the garden, providing the perfect relaxing place for barbequing and taking in the breath-taking sea views to the East and South East, there is a large garage (for up to 3 cars) and a paved parking area.

## Ballachrink Farmhouse and 5 Tourist Cottages, Ballaragh Road