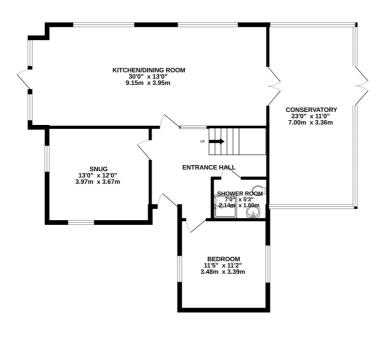

### **FLOORPLAN**

RESIDENTIAL

1ST FLOOR 993 sq.ft. (92.3 sq.m.) approx.

TOTAL FLOOR AREA: 2083 sq.ft. (193.6 sq.m.) approx

Whist every attempt has been made to ensure the accuracy of the floorplan contained here, measurements of doors, windows, rooms and any other terms are approximate and no responsibility is taken for any error, omission or mis-statement. This plan is for illustrative purposes only and should be used as such by any prospective purchaser. The service, systems and appliances shown have not been tested and no guarantee as to their operability or efficiency can be given. Made with Metropic ©2023.

### **Ballachrink Farmhouse and 5 Holiday Cottages**

- Ground floor: Large open plan Kitchen/Dining Room, Lounge, Conservatory, Shower Room, 2 Bedrooms (1 currently used as as Snug)
- 1st floor: 3 Double Bedrooms, (2 En suite), Family Bathroom, separate WC
- Cherry Cottage Open plan Lounge/Dining Room, Bathroom, 2 Double Bedrooms
- **Primrose Cottage** Duplex Open Plan Lounge/Dining Room, Bathroom, 2 Double Bedrooms
- Fuchsia Cottage Duplex Open Plan Lounge/Dining Room, Bathroom, 1 Double Bedroom
- Holly Cottage Open Plan Lounge/Dining Room, Bathroom, 2 Bedrooms (1 Twin/1 Double)
- **Dolls House** Open Plan Lounge/Dining Room, 1 Ensuite Bedroom