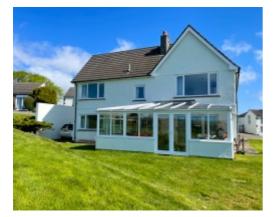

### **Ballachrink Farmhouse and 5 Holiday Cottages**

- Ground floor: Large open plan Kitchen/Dining Room, Lounge, Conservatory, Shower Room, 2 Bedrooms (1 currently used as as Snug)
- 1st floor: 3 Double Bedrooms, (2 En suite), Family Bathroom, separate WC
- Cherry Cottage Open plan Lounge/Dining Room, Bathroom, 2 Double Bedrooms
- **Primrose Cottage** Duplex Open Plan Lounge/Dining Room, Bathroom, 2 Double Bedrooms
- Fuchsia Cottage Duplex Open Plan Lounge/Dining Room, Bathroom, 1 Double Bedroom
- Holly Cottage Open Plan Lounge/Dining Room, Bathroom, 2 Bedrooms (1 Twin/1 Double)
- **Dolls House** Open Plan Lounge/Dining Room, 1 Ensuite Bedroom

### THE PROPERTY

Set in 5 acres. There is a lovely, raised seating area at the top of the garden, providing the perfect relaxing place for barbequing and taking in the breath-taking sea views to the East and South East, there is a large garage (for up to 3 cars) and a paved parking area.