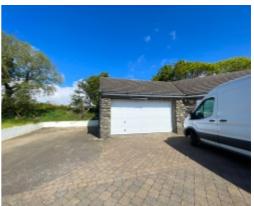

### THE PROPERTY

Set in 5 acres. There is a lovely, raised seating area at the top of the garden, providing the perfect relaxing place for barbequing and taking in the breath-taking sea views to the East and South East, there is a large garage (for up to 3 cars) and a paved parking area.