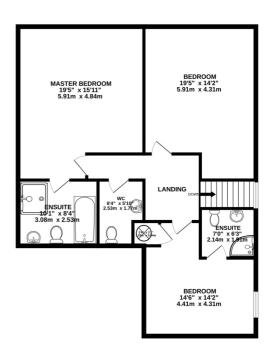

### **FLOORPLAN**

RESIDENTIAL

1ST FLOOR 993 sq.ft. (92.3 sq.m.) approx.

TOTAL FLOOR AREA: 2083 sq.ft. (193.6 sq.m.) approx

Whist every attempt has been made to ensure the accuracy of the floorplan contained here, measurements of doors, windows, rooms and any other terms are approximate and no responsibility is taken for any error, omission or mis-statement. This plan is for illustrative purposes only and should be used as such by any prospective purchaser. The service, systems and appliances shown have not been tested and no guarantee as to their operability or efficiency can be given. Made with Metropic ©2023.

### **Ballachrink Farmhouse and 5 Holiday Cottages**

- Ground floor: Large open plan Kitchen/Dining Room, Lounge, Conservatory, Shower Room, 2 Bedrooms (1 currently used as as Snug)
- 1st floor: 3 Double Bedrooms, (2 En suite), Family Bathroom, separate WC
- Cherry Cottage Open plan Lounge/Dining Room, Bathroom, 2 Double Bedrooms
- **Primrose Cottage** Duplex Open Plan Lounge/Dining Room, Bathroom, 2 Double Bedrooms
- Fuchsia Cottage Duplex Open Plan Lounge/Dining Room, Bathroom, 1 Double Bedroom
- Holly Cottage Open Plan Lounge/Dining Room, Bathroom, 2 Bedrooms (1 Twin/1 Double)
- **Dolls House** Open Plan Lounge/Dining Room, 1 Ensuite Bedroom