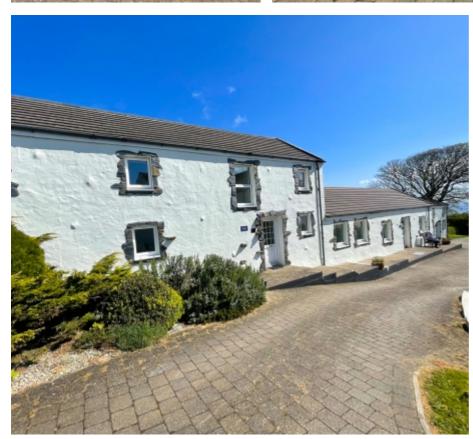

### **Ballachrink Farmhouse and 5 Holiday Cottages**

- Ground floor: Large open plan Kitchen/Dining Room, Lounge, Conservatory, Shower Room, 2 Bedrooms (1 currently used as as Snug)
- 1st floor: 3 Double Bedrooms, (2 En suite), Family Bathroom, separate WC
- Cherry Cottage Open plan Lounge/Dining Room, Bathroom, 2 Double Bedrooms
- **Primrose Cottage** Duplex Open Plan Lounge/Dining Room, Bathroom, 2 Double Bedrooms
- Fuchsia Cottage Duplex Open Plan Lounge/Dining Room, Bathroom, 1 Double Bedroom
- Holly Cottage Open Plan Lounge/Dining Room, Bathroom, 2 Bedrooms (1 Twin/1 Double)
- **Dolls House** Open Plan Lounge/Dining Room, 1 Ensuite Bedroom

### THE PROPERTY

Set in 5 acres. There is a lovely, raised seating area at the top of the garden, providing the perfect relaxing place for barbequing and taking in the breath-taking sea views to the East and South East, there is a large garage (for up to 3 cars) and a paved parking area.

## Ballachrink Farmhouse and 5 Tourist Cottages, Ballaragh Road