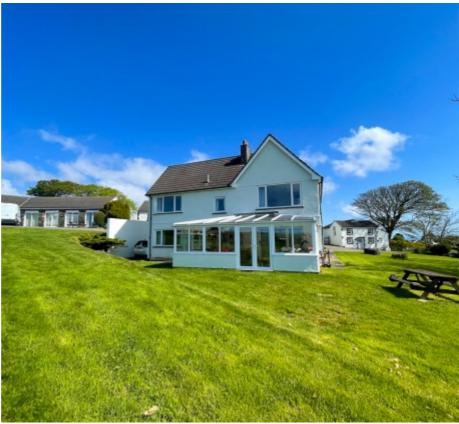

### THE PROPERTY

Set in 5 acres. There is a lovely, raised seating area at the top of the garden, providing the perfect relaxing place for barbequing and taking in the breath-taking sea views to the East and South East, there is a large garage (for up to 3 cars) and a paved parking area.

## Ballachrink Farmhouse and 5 Tourist Cottages, Ballaragh Road