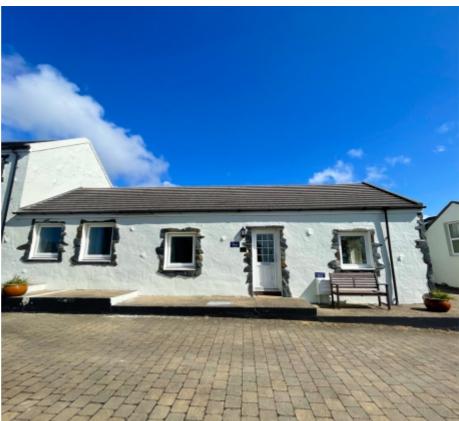

### **Ballachrink Farmhouse and 5 Holiday Cottages**

- Ground floor: Large open plan Kitchen/Dining Room, Lounge, Conservatory, Shower Room, 2 Bedrooms (1 currently used as as Snug)
- 1st floor: 3 Double Bedrooms, (2 En suite), Family Bathroom, separate WC
- Cherry Cottage Open plan Lounge/Dining Room, Bathroom, 2 Double Bedrooms
- **Primrose Cottage** Duplex Open Plan Lounge/Dining Room, Bathroom, 2 Double Bedrooms
- Fuchsia Cottage Duplex Open Plan Lounge/Dining Room, Bathroom, 1 Double Bedroom
- Holly Cottage Open Plan Lounge/Dining Room, Bathroom, 2 Bedrooms (1 Twin/1 Double)
- **Dolls House** Open Plan Lounge/Dining Room, 1 Ensuite Bedroom

### THE PROPERTY

Set in 5 acres. There is a lovely, raised seating area at the top of the garden, providing the perfect relaxing place for barbequing and taking in the breath-taking sea views to the East and South East, there is a large garage (for up to 3 cars) and a paved parking area.

## Ballachrink Farmhouse and 5 Tourist Cottages, Ballaragh Road