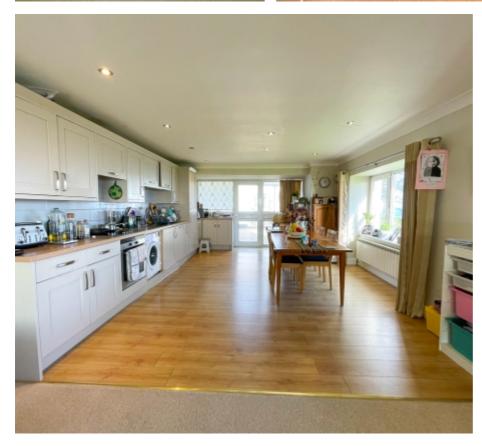

### **Ballachrink Farmhouse and 5 Holiday Cottages**

- Ground floor: Large open plan Kitchen/Dining Room, Lounge, Conservatory, Shower Room, 2 Bedrooms (1 currently used as as Snug)
- 1st floor: 3 Double Bedrooms, (2 En suite), Family Bathroom, separate WC
- Cherry Cottage Open plan Lounge/Dining Room, Bathroom, 2 Double Bedrooms
- **Primrose Cottage** Duplex Open Plan Lounge/Dining Room, Bathroom, 2 Double Bedrooms
- Fuchsia Cottage Duplex Open Plan Lounge/Dining Room, Bathroom, 1 Double Bedroom
- Holly Cottage Open Plan Lounge/Dining Room, Bathroom, 2 Bedrooms (1 Twin/1 Double)
- **Dolls House** Open Plan Lounge/Dining Room, 1 Ensuite Bedroom

### THE PROPERTY

Set in 5 acres. There is a lovely, raised seating area at the top of the garden, providing the perfect relaxing place for barbequing and taking in the breath-taking sea views to the East and South East, there is a large garage (for up to 3 cars) and a paved parking area.