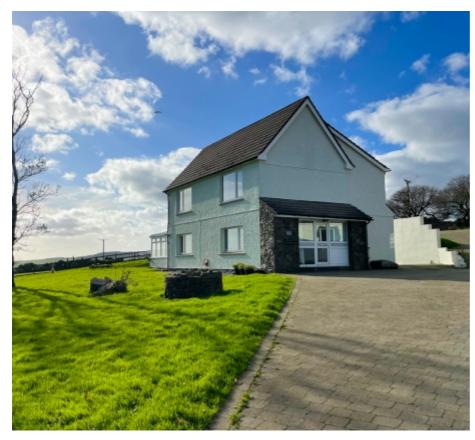

### THE PROPERTY

Set in 5 acres. There is a lovely, raised seating area at the top of the garden, providing the perfect relaxing place for barbequing and taking in the breath-taking sea views to the East and South East, there is a large garage (for up to 3 cars) and a paved parking area.

## Ballachrink Farmhouse and 5 Tourist Cottages, Ballaragh Road