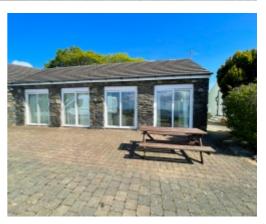

### **Ballachrink Farmhouse and 5 Holiday Cottages**

- Ground floor: Large open plan Kitchen/Dining Room, Lounge, Conservatory, Shower Room, 2 Bedrooms (1 currently used as as Snug)
- 1st floor: 3 Double Bedrooms, (2 En suite), Family Bathroom, separate WC
- Cherry Cottage Open plan Lounge/Dining Room, Bathroom, 2 Double Bedrooms
- **Primrose Cottage** Duplex Open Plan Lounge/Dining Room, Bathroom, 2 Double Bedrooms
- Fuchsia Cottage Duplex Open Plan Lounge/Dining Room, Bathroom, 1 Double Bedroom
- Holly Cottage Open Plan Lounge/Dining Room, Bathroom, 2 Bedrooms (1 Twin/1 Double)
- **Dolls House** Open Plan Lounge/Dining Room, 1 Ensuite Bedroom

### THE PROPERTY

Set in 5 acres. There is a lovely, raised seating area at the top of the garden, providing the perfect relaxing place for barbequing and taking in the breath-taking sea views to the East and South East, there is a large garage (for up to 3 cars) and a paved parking area.