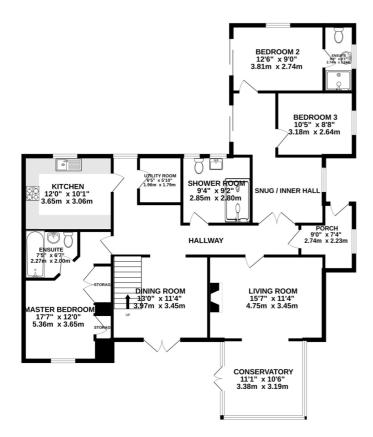

### **FLOORPLAN**

RESIDENTIAL

GROUND FLOOR 1470 sq.ft. (136.5 sq.m.) approx. 1ST FLOOR 386 sq.ft. (35.9 sq.m.) approx.

TOTAL FLOOR AREA: 1855 sq.ft. (172.4 sq.m.) approx.

White every attempt has been made to ensure the accuracy of the floorplan contained here, measurements of doors, windows, rooms and any other items are approximate and no responsibility is taken for any error, prospective purchaser. The services, systems and appliances shown have not been tested and no guarantee as to their operability or efficiency can be given. Made with Meropics @2023 Made with Meropics @2023

### THE PROPERTY

Black Grace Cowley are pleased to offer this Detached Dormer Bungalow situated in a quiet position in Baldrine. Block paved driveway providing off road parking for several vehicles. Porch to the front of the property leads into the entrance hall. To the left, spacious living room with feature multifuel fireplace, opening onto the bright Conservatory. Dining Room with open staircase leading to the first floor. Modern fitted Kitchen with white high gloss wall and base units, black granite worktops and integrated appliances. Separate Utility Room with plumbing for a washing machine and space for a tumble dryer. Master Bedroom with fitted wardrobe storage; en suite compromising bathtub, WC and wash hand basin. Bedrooms 2 and 3 are located off the Inner hall/Snug. Bedroom 2 complemented with an en suite Shower Room. Bedroom 4 is on the upper floor with eaves storage and Velux Windows providing stunning countryside views to Snaefell. Additional Family Shower room on the ground floor. Externally, large lawned rear garden with paved terrace area. Summerhouse at the top of the garden, benefits from distant sea and countryside views. Additional timber shed for storage. Oil fired central heating and uPVC double glazed throughout.