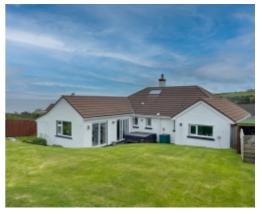

### THE DESCRIPTION

- Detached Dormer Bungalow situated in an elevated position
- Countryside and distant sea views from the front and rear
- 4 Bedrooms, 2 En suites, Family Shower Room
- 3 Reception Rooms, Modern fitted Kitchen
- Block paved driveway providing off road parking
- Lawned rear gardens with large summerhouse
- uPVC double glazed and Oil fired central heating

### THE PROPERTY

Black Grace Cowley are pleased to offer this Detached Dormer Bungalow situated in a quiet position in Baldrine. Block paved driveway providing off road parking for several vehicles. Porch to the front of the property leads into the entrance hall. To the left, spacious living room with feature multifuel fireplace, opening onto the bright Conservatory. Dining Room with open staircase leading to the first floor. Modern fitted Kitchen with white high gloss wall and base units, black granite worktops and integrated appliances. Separate Utility Room with plumbing for a washing machine and space for a tumble dryer. Master Bedroom with fitted wardrobe storage; en suite compromising bathtub, WC and wash hand basin. Bedrooms 2 and 3 are located off the Inner hall/Snug. Bedroom 2 complemented with an en suite Shower Room. Bedroom 4 is on the upper floor with eaves storage and Velux Windows providing stunning countryside views to Snaefell. Additional Family Shower room on the ground floor. Externally, large lawned rear garden with paved terrace area. Summerhouse at the top of the garden, benefits from distant sea and countryside views. Additional timber shed for storage. Oil fired central heating and uPVC double glazed throughout.