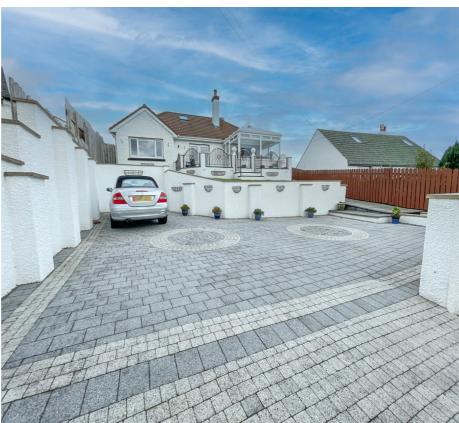

### THE DESCRIPTION

- Detached Dormer Bungalow situated in an elevated position
- Countryside and distant sea views from the front and rear
- 4 Bedrooms, 2 En suites, Family Shower Room
- 3 Reception Rooms, Modern fitted Kitchen
- Block paved driveway providing off road parking
- Lawned rear gardens with large summerhouse
- uPVC double glazed and Oil fired central heating

### THE PROPERTY

Black Grace Cowley are pleased to offer this Detached Dormer Bungalow situated in a quiet position in Baldrine. Block paved driveway providing off road parking for several vehicles. Porch to the front of the property leads into the entrance hall. To the left, spacious living room with feature multifuel fireplace, opening onto the bright Conservatory. Dining Room with open staircase leading to the first floor. Modern fitted Kitchen with white high gloss wall and base units, black granite worktops and integrated appliances. Separate Utility Room with plumbing for a washing machine and space for a tumble dryer. Master Bedroom with fitted wardrobe storage; en suite compromising bathtub, WC and wash hand basin. Bedrooms 2 and 3 are located off the Inner hall/Snug. Bedroom 2 complemented with an en suite Shower Room. Bedroom 4 is on the upper floor with eaves storage and Velux Windows providing stunning countryside views to Snaefell. Additional Family Shower room on the ground floor. Externally, large lawned rear garden with paved terrace area. Summerhouse at the top of the garden, benefits from distant sea and countryside views. Additional timber shed for storage. Oil fired central heating and uPVC double glazed throughout.