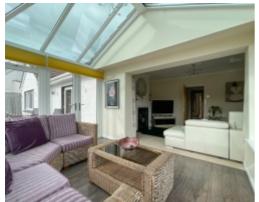

### THE PROPERTY

Black Grace Cowley are pleased to offer this Detached Dormer Bungalow situated in a quiet position in Baldrine. Block paved driveway providing off road parking for several vehicles. Porch to the front of the property leads into the entrance hall. To the left, spacious living room with feature multifuel fireplace, opening onto the bright Conservatory. Dining Room with open staircase leading to the first floor. Modern fitted Kitchen with white high gloss wall and base units, black granite worktops and integrated appliances. Separate Utility Room with plumbing for a washing machine and space for a tumble dryer. Master Bedroom with fitted wardrobe storage; en suite compromising bathtub, WC and wash hand basin. Bedrooms 2 and 3 are located off the Inner hall/Snug. Bedroom 2 complemented with an en suite Shower Room. Bedroom 4 is on the upper floor with eaves storage and Velux Windows providing stunning countryside views to Snaefell. Additional Family Shower room on the ground floor. Externally, large lawned rear garden with paved terrace area. Summerhouse at the top of the garden, benefits from distant sea and countryside views. Additional timber shed for storage. Oil fired central heating and uPVC double glazed throughout.