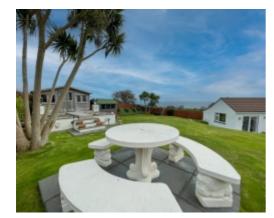

### THE PROPERTY

Black Grace Cowley are pleased to offer this Detached Dormer Bungalow situated in a quiet position in Baldrine. Block paved driveway providing off road parking for several vehicles. Porch to the front of the property leads into the entrance hall. To the left, spacious living room with feature multifuel fireplace, opening onto the bright Conservatory. Dining Room with open staircase leading to the first floor. Modern fitted Kitchen with white high gloss wall and base units, black granite worktops and integrated appliances. Separate Utility Room with plumbing for a washing machine and space for a tumble dryer. Master Bedroom with fitted wardrobe storage; en suite compromising bathtub, WC and wash hand basin. Bedrooms 2 and 3 are located off the Inner hall/Snug. Bedroom 2 complemented with an en suite Shower Room. Bedroom 4 is on the upper floor with eaves storage and Velux Windows providing stunning countryside views to Snaefell. Additional Family Shower room on the ground floor. Externally, large lawned rear garden with paved terrace area. Summerhouse at the top of the garden, benefits from distant sea and countryside views. Additional timber shed for storage. Oil fired central heating and uPVC double glazed throughout.