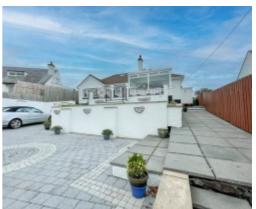

### THE DESCRIPTION

- Detached Dormer Bungalow situated in an elevated position
- Countryside and distant sea views from the front and rear
- 4 Bedrooms, 2 En suites, Family Shower Room
- 3 Reception Rooms, Modern fitted Kitchen
- Block paved driveway providing off road parking
- Lawned rear gardens with large summerhouse
- uPVC double glazed and Oil fired central heating

### THE PROPERTY

Black Grace Cowley are pleased to offer this Detached Dormer Bungalow situated in a quiet position in Baldrine. Block paved driveway providing off road parking for several vehicles. Porch to the front of the property leads into the entrance hall. To the left, spacious living room with feature multifuel fireplace, opening onto the bright Conservatory. Dining Room with open staircase leading to the first floor. Modern fitted Kitchen with white high gloss wall and base units, black granite worktops and integrated appliances. Separate Utility Room with plumbing for a washing machine and space for a tumble dryer. Master Bedroom with fitted wardrobe storage; en suite compromising bathtub, WC and wash hand basin. Bedrooms 2 and 3 are located off the Inner hall/Snug. Bedroom 2 complemented with an en suite Shower Room. Bedroom 4 is on the upper floor with eaves storage and Velux Windows providing stunning countryside views to Snaefell. Additional Family Shower room on the ground floor. Externally, large lawned rear garden with paved terrace area. Summerhouse at the top of the garden, benefits from distant sea and countryside views. Additional timber shed for storage. Oil fired central heating and uPVC double glazed throughout.