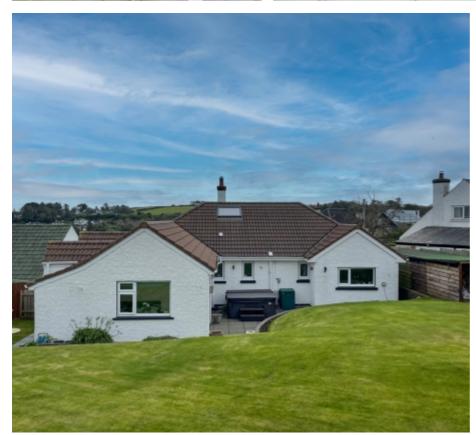

### THE DESCRIPTION

- Detached Dormer Bungalow situated in an elevated position
- Countryside and distant sea views from the front and rear
- 4 Bedrooms, 2 En suites, Family Shower Room
- 3 Reception Rooms, Modern fitted Kitchen
- Block paved driveway providing off road parking
- Lawned rear gardens with large summerhouse
- uPVC double glazed and Oil fired central heating

### THE PROPERTY

Black Grace Cowley are pleased to offer this Detached Dormer Bungalow situated in a quiet position in Baldrine. Block paved driveway providing off road parking for several vehicles. Porch to the front of the property leads into the entrance hall. To the left, spacious living room with feature multifuel fireplace, opening onto the bright Conservatory. Dining Room with open staircase leading to the first floor. Modern fitted Kitchen with white high gloss wall and base units, black granite worktops and integrated appliances. Separate Utility Room with plumbing for a washing machine and space for a tumble dryer. Master Bedroom with fitted wardrobe storage; en suite compromising bathtub, WC and wash hand basin. Bedrooms 2 and 3 are located off the Inner hall/Snug. Bedroom 2 complemented with an en suite Shower Room. Bedroom 4 is on the upper floor with eaves storage and Velux Windows providing stunning countryside views to Snaefell. Additional Family Shower room on the ground floor. Externally, large lawned rear garden with paved terrace area. Summerhouse at the top of the garden, benefits from distant sea and countryside views. Additional timber shed for storage. Oil fired central heating and uPVC double glazed throughout.