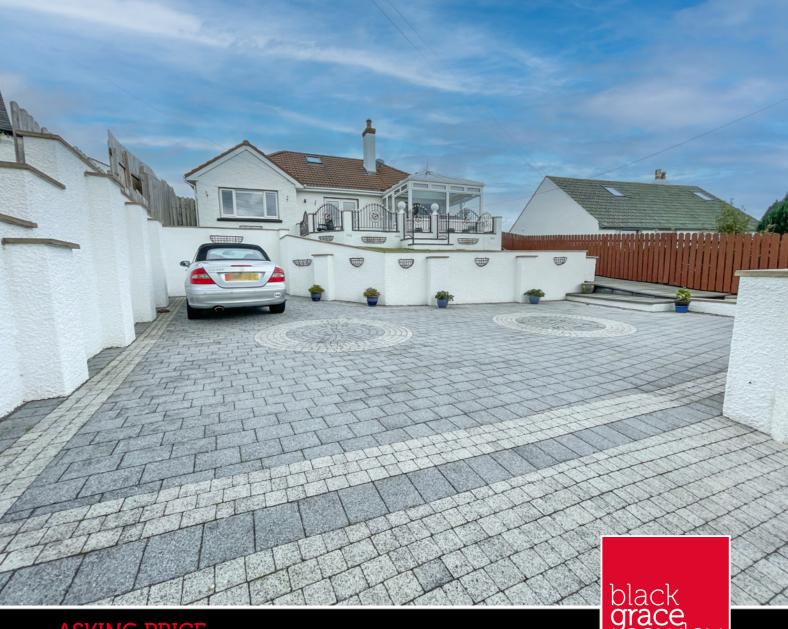

### THE DESCRIPTION

- Detached Dormer Bungalow situated in an elevated position
- Countryside and distant sea views from the front and rear
- 4 Bedrooms, 2 En suites, Family Shower Room
- 3 Reception Rooms, Modern fitted Kitchen
- Block paved driveway providing off road parking
- Lawned rear gardens with large summerhouse
- uPVC double glazed and Oil fired central heating

### THE PROPERTY

Black Grace Cowley are pleased to offer this Detached Dormer Bungalow situated in a quiet position in Baldrine. Block paved driveway providing off road parking for several vehicles. Porch to the front of the property leads into the entrance hall. To the left, spacious living room with feature multifuel fireplace, opening onto the bright Conservatory. Dining Room with open staircase leading to the first floor. Modern fitted Kitchen with white high gloss wall and base units, black granite worktops and integrated appliances. Separate Utility Room with plumbing for a washing machine and space for a tumble dryer. Master Bedroom with fitted wardrobe storage; en suite compromising bathtub, WC and wash hand basin. Bedrooms 2 and 3 are located off the Inner hall/Snug. Bedroom 2 complemented with an en suite Shower Room. Bedroom 4 is on the upper floor with eaves storage and Velux Windows providing stunning countryside views to Snaefell. Additional Family Shower room on the ground floor. Externally, large lawned rear garden with paved terrace area. Summerhouse at the top of the garden, benefits from distant sea and countryside views. Additional timber shed for storage. Oil fired central heating and uPVC double glazed throughout.