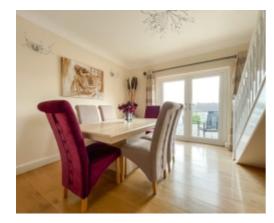

### THE PROPERTY

Black Grace Cowley are pleased to offer this Detached Dormer Bungalow situated in a quiet position in Baldrine. Block paved driveway providing off road parking for several vehicles. Porch to the front of the property leads into the entrance hall. To the left, spacious living room with feature multifuel fireplace, opening onto the bright Conservatory. Dining Room with open staircase leading to the first floor. Modern fitted Kitchen with white high gloss wall and base units, black granite worktops and integrated appliances. Separate Utility Room with plumbing for a washing machine and space for a tumble dryer. Master Bedroom with fitted wardrobe storage; en suite compromising bathtub, WC and wash hand basin. Bedrooms 2 and 3 are located off the Inner hall/Snug. Bedroom 2 complemented with an en suite Shower Room. Bedroom 4 is on the upper floor with eaves storage and Velux Windows providing stunning countryside views to Snaefell. Additional Family Shower room on the ground floor. Externally, large lawned rear garden with paved terrace area. Summerhouse at the top of the garden, benefits from distant sea and countryside views. Additional timber shed for storage. Oil fired central heating and uPVC double glazed throughout.