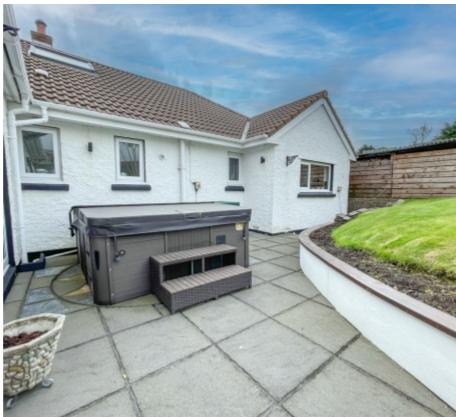

### THE DESCRIPTION

- Detached Dormer Bungalow situated in an elevated position
- Countryside and distant sea views from the front and rear
- 4 Bedrooms, 2 En suites, Family Shower Room
- 3 Reception Rooms, Modern fitted Kitchen
- Block paved driveway providing off road parking
- Lawned rear gardens with large summerhouse
- uPVC double glazed and Oil fired central heating

### THE PROPERTY

Black Grace Cowley are pleased to offer this Detached Dormer Bungalow situated in a quiet position in Baldrine. Block paved driveway providing off road parking for several vehicles. Porch to the front of the property leads into the entrance hall. To the left, spacious living room with feature multifuel fireplace, opening onto the bright Conservatory. Dining Room with open staircase leading to the first floor. Modern fitted Kitchen with white high gloss wall and base units, black granite worktops and integrated appliances. Separate Utility Room with plumbing for a washing machine and space for a tumble dryer. Master Bedroom with fitted wardrobe storage; en suite compromising bathtub, WC and wash hand basin. Bedrooms 2 and 3 are located off the Inner hall/Snug. Bedroom 2 complemented with an en suite Shower Room. Bedroom 4 is on the upper floor with eaves storage and Velux Windows providing stunning countryside views to Snaefell. Additional Family Shower room on the ground floor. Externally, large lawned rear garden with paved terrace area. Summerhouse at the top of the garden, benefits from distant sea and countryside views. Additional timber shed for storage. Oil fired central heating and uPVC double glazed throughout.