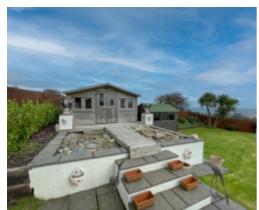

### THE DESCRIPTION

- Detached Dormer Bungalow situated in an elevated position
- Countryside and distant sea views from the front and rear
- 4 Bedrooms, 2 En suites, Family Shower Room
- 3 Reception Rooms, Modern fitted Kitchen
- Block paved driveway providing off road parking
- Lawned rear gardens with large summerhouse
- uPVC double glazed and Oil fired central heating

### THE PROPERTY

Black Grace Cowley are pleased to offer this Detached Dormer Bungalow situated in a quiet position in Baldrine. Block paved driveway providing off road parking for several vehicles. Porch to the front of the property leads into the entrance hall. To the left, spacious living room with feature multifuel fireplace, opening onto the bright Conservatory. Dining Room with open staircase leading to the first floor. Modern fitted Kitchen with white high gloss wall and base units, black granite worktops and integrated appliances. Separate Utility Room with plumbing for a washing machine and space for a tumble dryer. Master Bedroom with fitted wardrobe storage; en suite compromising bathtub, WC and wash hand basin. Bedrooms 2 and 3 are located off the Inner hall/Snug. Bedroom 2 complemented with an en suite Shower Room. Bedroom 4 is on the upper floor with eaves storage and Velux Windows providing stunning countryside views to Snaefell. Additional Family Shower room on the ground floor. Externally, large lawned rear garden with paved terrace area. Summerhouse at the top of the garden, benefits from distant sea and countryside views. Additional timber shed for storage. Oil fired central heating and uPVC double glazed throughout.