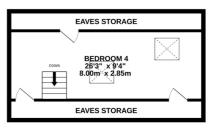

### **FLOORPLAN**

RESIDENTIAL

GROUND FLOOR 1470 sq.ft. (136.5 sq.m.) approx. 1ST FLOOR 386 sq.ft. (35.9 sq.m.) approx.

TOTAL FLOOR AREA: 1855 sq.ft. (172.4 sq.m.) approx.

White every attempt has been made to ensure the accuracy of the floorplan contained here, measurements of doors, windows, rooms and any other items are approximate and no responsibility is taken for any error, prospective purchaser. The services, systems and appliances shown have not been tested and no guarantee as to their operability or efficiency can be given. Made with Meropics @2023 Made with Meropics @2023

### THE PROPERTY

Black Grace Cowley are pleased to offer this Detached Dormer Bungalow situated in a quiet position in Baldrine. Block paved driveway providing off road parking for several vehicles. Porch to the front of the property leads into the entrance hall. To the left, spacious living room with feature multifuel fireplace, opening onto the bright Conservatory. Dining Room with open staircase leading to the first floor. Modern fitted Kitchen with white high gloss wall and base units, black granite worktops and integrated appliances. Separate Utility Room with plumbing for a washing machine and space for a tumble dryer. Master Bedroom with fitted wardrobe storage; en suite compromising bathtub, WC and wash hand basin. Bedrooms 2 and 3 are located off the Inner hall/Snug. Bedroom 2 complemented with an en suite Shower Room. Bedroom 4 is on the upper floor with eaves storage and Velux Windows providing stunning countryside views to Snaefell. Additional Family Shower room on the ground floor. Externally, large lawned rear garden with paved terrace area. Summerhouse at the top of the garden, benefits from distant sea and countryside views. Additional timber shed for storage. Oil fired central heating and uPVC double glazed throughout.