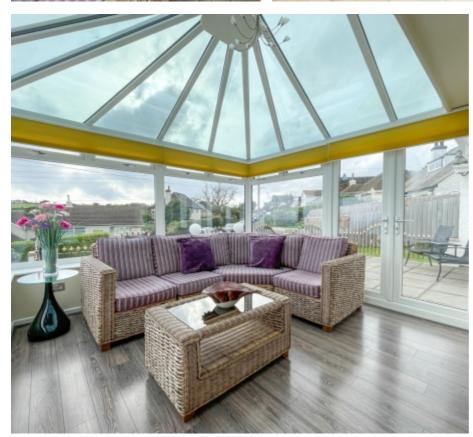

### THE PROPERTY

Black Grace Cowley are pleased to offer this Detached Dormer Bungalow situated in a quiet position in Baldrine. Block paved driveway providing off road parking for several vehicles. Porch to the front of the property leads into the entrance hall. To the left, spacious living room with feature multifuel fireplace, opening onto the bright Conservatory. Dining Room with open staircase leading to the first floor. Modern fitted Kitchen with white high gloss wall and base units, black granite worktops and integrated appliances. Separate Utility Room with plumbing for a washing machine and space for a tumble dryer. Master Bedroom with fitted wardrobe storage; en suite compromising bathtub, WC and wash hand basin. Bedrooms 2 and 3 are located off the Inner hall/Snug. Bedroom 2 complemented with an en suite Shower Room. Bedroom 4 is on the upper floor with eaves storage and Velux Windows providing stunning countryside views to Snaefell. Additional Family Shower room on the ground floor. Externally, large lawned rear garden with paved terrace area. Summerhouse at the top of the garden, benefits from distant sea and countryside views. Additional timber shed for storage. Oil fired central heating and uPVC double glazed throughout.