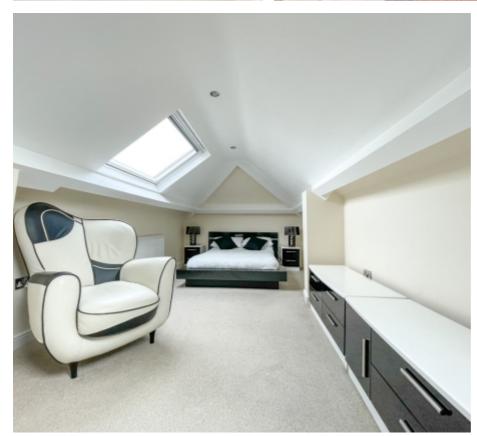

### THE DESCRIPTION

- Detached Dormer Bungalow situated in an elevated position
- Countryside and distant sea views from the front and rear
- 4 Bedrooms, 2 En suites, Family Shower Room
- 3 Reception Rooms, Modern fitted Kitchen
- Block paved driveway providing off road parking
- Lawned rear gardens with large summerhouse
- uPVC double glazed and Oil fired central heating

### THE PROPERTY

Black Grace Cowley are pleased to offer this Detached Dormer Bungalow situated in a quiet position in Baldrine. Block paved driveway providing off road parking for several vehicles. Porch to the front of the property leads into the entrance hall. To the left, spacious living room with feature multifuel fireplace, opening onto the bright Conservatory. Dining Room with open staircase leading to the first floor. Modern fitted Kitchen with white high gloss wall and base units, black granite worktops and integrated appliances. Separate Utility Room with plumbing for a washing machine and space for a tumble dryer. Master Bedroom with fitted wardrobe storage; en suite compromising bathtub, WC and wash hand basin. Bedrooms 2 and 3 are located off the Inner hall/Snug. Bedroom 2 complemented with an en suite Shower Room. Bedroom 4 is on the upper floor with eaves storage and Velux Windows providing stunning countryside views to Snaefell. Additional Family Shower room on the ground floor. Externally, large lawned rear garden with paved terrace area. Summerhouse at the top of the garden, benefits from distant sea and countryside views. Additional timber shed for storage. Oil fired central heating and uPVC double glazed throughout.