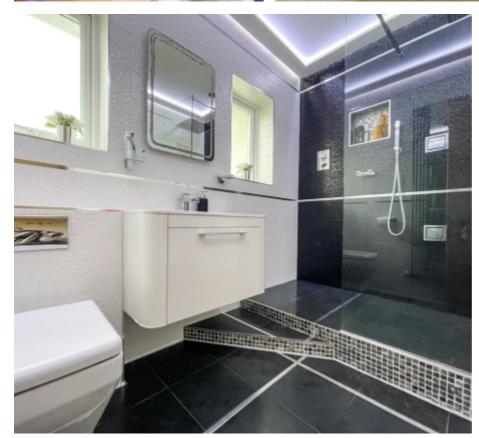

### THE DESCRIPTION

- Detached Dormer Bungalow situated in an elevated position
- Countryside and distant sea views from the front and rear
- 4 Bedrooms, 2 En suites, Family Shower Room
- 3 Reception Rooms, Modern fitted Kitchen
- Block paved driveway providing off road parking
- Lawned rear gardens with large summerhouse
- uPVC double glazed and Oil fired central heating

### THE PROPERTY

Black Grace Cowley are pleased to offer this Detached Dormer Bungalow situated in a quiet position in Baldrine. Block paved driveway providing off road parking for several vehicles. Porch to the front of the property leads into the entrance hall. To the left, spacious living room with feature multifuel fireplace, opening onto the bright Conservatory. Dining Room with open staircase leading to the first floor. Modern fitted Kitchen with white high gloss wall and base units, black granite worktops and integrated appliances. Separate Utility Room with plumbing for a washing machine and space for a tumble dryer. Master Bedroom with fitted wardrobe storage; en suite compromising bathtub, WC and wash hand basin. Bedrooms 2 and 3 are located off the Inner hall/Snug. Bedroom 2 complemented with an en suite Shower Room. Bedroom 4 is on the upper floor with eaves storage and Velux Windows providing stunning countryside views to Snaefell. Additional Family Shower room on the ground floor. Externally, large lawned rear garden with paved terrace area. Summerhouse at the top of the garden, benefits from distant sea and countryside views. Additional timber shed for storage. Oil fired central heating and uPVC double glazed throughout.