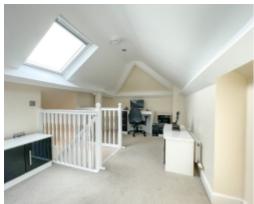

### THE DESCRIPTION

- Detached Dormer Bungalow situated in an elevated position
- Countryside and distant sea views from the front and rear
- 4 Bedrooms, 2 En suites, Family Shower Room
- 3 Reception Rooms, Modern fitted Kitchen
- Block paved driveway providing off road parking
- Lawned rear gardens with large summerhouse
- uPVC double glazed and Oil fired central heating

### THE PROPERTY

Black Grace Cowley are pleased to offer this Detached Dormer Bungalow situated in a quiet position in Baldrine. Block paved driveway providing off road parking for several vehicles. Porch to the front of the property leads into the entrance hall. To the left, spacious living room with feature multifuel fireplace, opening onto the bright Conservatory. Dining Room with open staircase leading to the first floor. Modern fitted Kitchen with white high gloss wall and base units, black granite worktops and integrated appliances. Separate Utility Room with plumbing for a washing machine and space for a tumble dryer. Master Bedroom with fitted wardrobe storage; en suite compromising bathtub, WC and wash hand basin. Bedrooms 2 and 3 are located off the Inner hall/Snug. Bedroom 2 complemented with an en suite Shower Room. Bedroom 4 is on the upper floor with eaves storage and Velux Windows providing stunning countryside views to Snaefell. Additional Family Shower room on the ground floor. Externally, large lawned rear garden with paved terrace area. Summerhouse at the top of the garden, benefits from distant sea and countryside views. Additional timber shed for storage. Oil fired central heating and uPVC double glazed throughout.