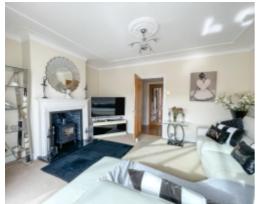

### THE PROPERTY

Black Grace Cowley are pleased to offer this Detached Dormer Bungalow situated in a quiet position in Baldrine. Block paved driveway providing off road parking for several vehicles. Porch to the front of the property leads into the entrance hall. To the left, spacious living room with feature multifuel fireplace, opening onto the bright Conservatory. Dining Room with open staircase leading to the first floor. Modern fitted Kitchen with white high gloss wall and base units, black granite worktops and integrated appliances. Separate Utility Room with plumbing for a washing machine and space for a tumble dryer. Master Bedroom with fitted wardrobe storage; en suite compromising bathtub, WC and wash hand basin. Bedrooms 2 and 3 are located off the Inner hall/Snug. Bedroom 2 complemented with an en suite Shower Room. Bedroom 4 is on the upper floor with eaves storage and Velux Windows providing stunning countryside views to Snaefell. Additional Family Shower room on the ground floor. Externally, large lawned rear garden with paved terrace area. Summerhouse at the top of the garden, benefits from distant sea and countryside views. Additional timber shed for storage. Oil fired central heating and uPVC double glazed throughout.