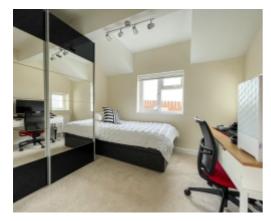

### THE DESCRIPTION

- Detached Dormer Bungalow situated in an elevated position
- Countryside and distant sea views from the front and rear
- 4 Bedrooms, 2 En suites, Family Shower Room
- 3 Reception Rooms, Modern fitted Kitchen
- Block paved driveway providing off road parking
- Lawned rear gardens with large summerhouse
- uPVC double glazed and Oil fired central heating

### THE PROPERTY

Black Grace Cowley are pleased to offer this Detached Dormer Bungalow situated in a quiet position in Baldrine. Block paved driveway providing off road parking for several vehicles. Porch to the front of the property leads into the entrance hall. To the left, spacious living room with feature multifuel fireplace, opening onto the bright Conservatory. Dining Room with open staircase leading to the first floor. Modern fitted Kitchen with white high gloss wall and base units, black granite worktops and integrated appliances. Separate Utility Room with plumbing for a washing machine and space for a tumble dryer. Master Bedroom with fitted wardrobe storage; en suite compromising bathtub, WC and wash hand basin. Bedrooms 2 and 3 are located off the Inner hall/Snug. Bedroom 2 complemented with an en suite Shower Room. Bedroom 4 is on the upper floor with eaves storage and Velux Windows providing stunning countryside views to Snaefell. Additional Family Shower room on the ground floor. Externally, large lawned rear garden with paved terrace area. Summerhouse at the top of the garden, benefits from distant sea and countryside views. Additional timber shed for storage. Oil fired central heating and uPVC double glazed throughout.