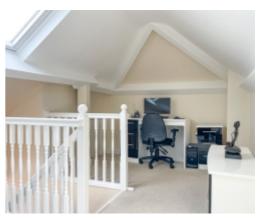

### THE DESCRIPTION

- Detached Dormer Bungalow situated in an elevated position
- Countryside and distant sea views from the front and rear
- 4 Bedrooms, 2 En suites, Family Shower Room
- 3 Reception Rooms, Modern fitted Kitchen
- Block paved driveway providing off road parking
- Lawned rear gardens with large summerhouse
- uPVC double glazed and Oil fired central heating

### THE PROPERTY

Black Grace Cowley are pleased to offer this Detached Dormer Bungalow situated in a quiet position in Baldrine. Block paved driveway providing off road parking for several vehicles. Porch to the front of the property leads into the entrance hall. To the left, spacious living room with feature multifuel fireplace, opening onto the bright Conservatory. Dining Room with open staircase leading to the first floor. Modern fitted Kitchen with white high gloss wall and base units, black granite worktops and integrated appliances. Separate Utility Room with plumbing for a washing machine and space for a tumble dryer. Master Bedroom with fitted wardrobe storage; en suite compromising bathtub, WC and wash hand basin. Bedrooms 2 and 3 are located off the Inner hall/Snug. Bedroom 2 complemented with an en suite Shower Room. Bedroom 4 is on the upper floor with eaves storage and Velux Windows providing stunning countryside views to Snaefell. Additional Family Shower room on the ground floor. Externally, large lawned rear garden with paved terrace area. Summerhouse at the top of the garden, benefits from distant sea and countryside views. Additional timber shed for storage. Oil fired central heating and uPVC double glazed throughout.