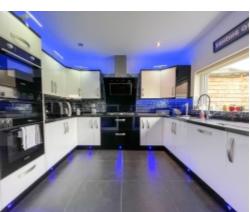

### THE PROPERTY

Black Grace Cowley are pleased to offer this Detached Dormer Bungalow situated in a quiet position in Baldrine. Block paved driveway providing off road parking for several vehicles. Porch to the front of the property leads into the entrance hall. To the left, spacious living room with feature multifuel fireplace, opening onto the bright Conservatory. Dining Room with open staircase leading to the first floor. Modern fitted Kitchen with white high gloss wall and base units, black granite worktops and integrated appliances. Separate Utility Room with plumbing for a washing machine and space for a tumble dryer. Master Bedroom with fitted wardrobe storage; en suite compromising bathtub, WC and wash hand basin. Bedrooms 2 and 3 are located off the Inner hall/Snug. Bedroom 2 complemented with an en suite Shower Room. Bedroom 4 is on the upper floor with eaves storage and Velux Windows providing stunning countryside views to Snaefell. Additional Family Shower room on the ground floor. Externally, large lawned rear garden with paved terrace area. Summerhouse at the top of the garden, benefits from distant sea and countryside views. Additional timber shed for storage. Oil fired central heating and uPVC double glazed throughout.