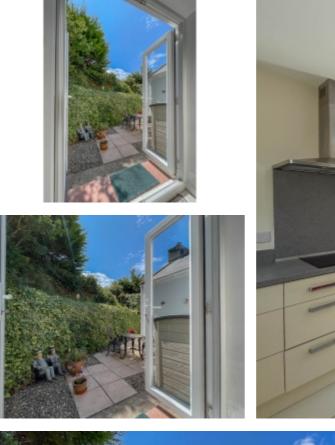

At the front of the property is a tarmacked drive providing off road parking and a detached garage. At the rear of the property is a paved patio and steps leading to the lawned garden with mature shrubs and flowers.