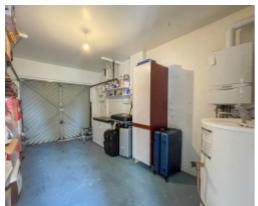

### THE DESCRIPTION

- Semi Detached Home in Governors Hill
- Tenant in situ until June 2024
- 3 Bedrooms, Family Bathroom
- Lounge, Kitchen/Dining Room, Conservatory
- Utility Room, downstairs WC
- Integrated Garage, off road parking for 2 vehicles
- Large rear patio garden split over 2 levels
- Gas fired central heating, double glazed throughout

#### THE PROPERTY

Black Grace Cowley are pleased to offer this Semi Detached Home situated in a sought after area in Governors Hill, Douglas. To the front of the property, off road parking for 2 vehicles and access to the garage. Upon entering the property, good sized Entrance Hall with WC under the stairs. Lounge to the right of the Hallway with feature fireplace, a set of double doors lead through to the Kitchen/Dining Room which can also be accessed from the Hallway. Sliding doors onto the Conservatory overlooking the rear garden. Also off the Kitchen/Dining Room, Utility Room with access to the integral single Garage. On the first floor, 2 good sized double Bedrooms with built in wardrobes and a further 3rd Bedroom. Family Bathroom with fitted suite compromising; bathtub, WC, wash hand basin and built in storage. Large rear garden with block paved patio and rockery, path leads down to a lower South West facing private patio. Double glazed throughout and gas fired central heating. Could benefit from some modernisation throughout. The property is offered for sale with tenant in situ until May 2024.