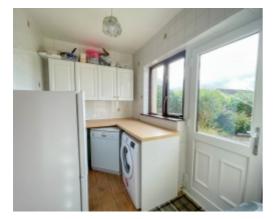

### THE DESCRIPTION

- Semi Detached Home in Governors Hill
- Tenant in situ until June 2024
- 3 Bedrooms, Family Bathroom
- Lounge, Kitchen/Dining Room, Conservatory
- Utility Room, downstairs WC
- Integrated Garage, off road parking for 2 vehicles
- Large rear patio garden split over 2 levels
- Gas fired central heating, double glazed throughout

#### THE PROPERTY

Black Grace Cowley are pleased to offer this Semi Detached Home situated in a sought after area in Governors Hill, Douglas. To the front of the property, off road parking for 2 vehicles and access to the garage. Upon entering the property, good sized Entrance Hall with WC under the stairs. Lounge to the right of the Hallway with feature fireplace, a set of double doors lead through to the Kitchen/Dining Room which can also be accessed from the Hallway. Sliding doors onto the Conservatory overlooking the rear garden. Also off the Kitchen/Dining Room, Utility Room with access to the integral single Garage. On the first floor, 2 good sized double Bedrooms with built in wardrobes and a further 3rd Bedroom. Family Bathroom with fitted suite compromising; bathtub, WC, wash hand basin and built in storage. Large rear garden with block paved patio and rockery, path leads down to a lower South West facing private patio. Double glazed throughout and gas fired central heating. Could benefit from some modernisation throughout. The property is offered for sale with tenant in situ until May 2024.