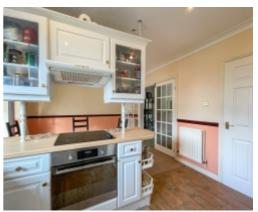

### THE DESCRIPTION

- Semi Detached Home in Governors Hill
- Tenant in situ until June 2024
- 3 Bedrooms, Family Bathroom
- Lounge, Kitchen/Dining Room, Conservatory
- Utility Room, downstairs WC
- Integrated Garage, off road parking for 2 vehicles
- Large rear patio garden split over 2 levels
- Gas fired central heating, double glazed throughout

#### THE PROPERTY

Black Grace Cowley are pleased to offer this Semi Detached Home situated in a sought after area in Governors Hill, Douglas. To the front of the property, off road parking for 2 vehicles and access to the garage. Upon entering the property, good sized Entrance Hall with WC under the stairs. Lounge to the right of the Hallway with feature fireplace, a set of double doors lead through to the Kitchen/Dining Room which can also be accessed from the Hallway. Sliding doors onto the Conservatory overlooking the rear garden. Also off the Kitchen/Dining Room, Utility Room with access to the integral single Garage. On the first floor, 2 good sized double Bedrooms with built in wardrobes and a further 3rd Bedroom. Family Bathroom with fitted suite compromising; bathtub, WC, wash hand basin and built in storage. Large rear garden with block paved patio and rockery, path leads down to a lower South West facing private patio. Double glazed throughout and gas fired central heating. Could benefit from some modernisation throughout. The property is offered for sale with tenant in situ until May 2024.