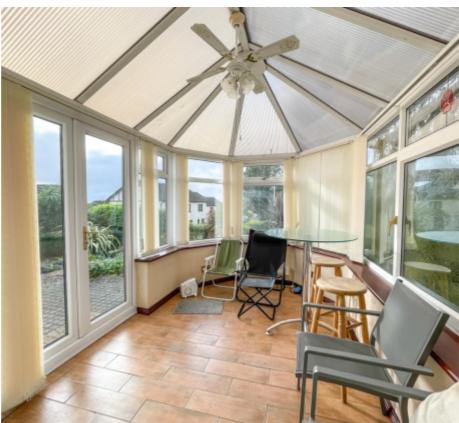

### THE DESCRIPTION

- Semi Detached Home in Governors Hill
- Tenant in situ until June 2024
- 3 Bedrooms, Family Bathroom
- Lounge, Kitchen/Dining Room, Conservatory
- Utility Room, downstairs WC
- Integrated Garage, off road parking for 2 vehicles
- Large rear patio garden split over 2 levels
- Gas fired central heating, double glazed throughout

#### THE PROPERTY

Black Grace Cowley are pleased to offer this Semi Detached Home situated in a sought after area in Governors Hill, Douglas. To the front of the property, off road parking for 2 vehicles and access to the garage. Upon entering the property, good sized Entrance Hall with WC under the stairs. Lounge to the right of the Hallway with feature fireplace, a set of double doors lead through to the Kitchen/Dining Room which can also be accessed from the Hallway. Sliding doors onto the Conservatory overlooking the rear garden. Also off the Kitchen/Dining Room, Utility Room with access to the integral single Garage. On the first floor, 2 good sized double Bedrooms with built in wardrobes and a further 3rd Bedroom. Family Bathroom with fitted suite compromising; bathtub, WC, wash hand basin and built in storage. Large rear garden with block paved patio and rockery, path leads down to a lower South West facing private patio. Double glazed throughout and gas fired central heating. Could benefit from some modernisation throughout. The property is offered for sale with tenant in situ until May 2024.