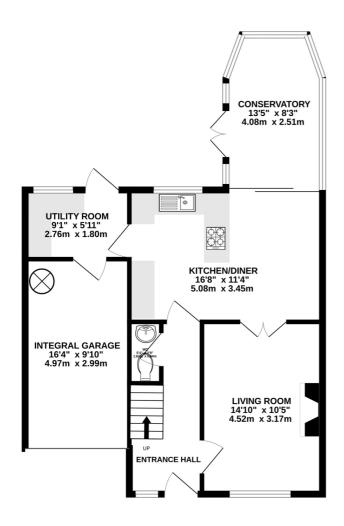

### **FLOORPLAN**

RESIDENTIAL

GROUND FLOOR 737 sq.ft. (68.5 sq.m.) approx. 1ST FLOOR 437 sq.ft. (40.6 sq.m.) approx.

TOTAL FLOOR AREA: 1174 sq.ft. (109.1 sq.m.) approx

Whits every attempt has been made to ensure the accuracy of the Booglan contained here, measurements of doors, withouter, more and may other items are an approximate and non-responsibility is taken for any enroy, omission or mis-statement. This plan is for illustrative purposes only and should be used as such by any prospective purchaser. The statement contains the purpose only and should be used as such by any prospective purchaser. The scale plant is of missing plantices shown have not been tested and no guarantee as to their operability or efficiency can be given.

### THE DESCRIPTION

- Semi Detached Home in Governors Hill
- Tenant in situ until June 2024
- 3 Bedrooms, Family Bathroom
- Lounge, Kitchen/Dining Room, Conservatory
- Utility Room, downstairs WC
- Integrated Garage, off road parking for 2 vehicles
- Large rear patio garden split over 2 levels
- Gas fired central heating, double glazed throughout

#### THE PROPERTY

Black Grace Cowley are pleased to offer this Semi Detached Home situated in a sought after area in Governors Hill, Douglas. To the front of the property, off road parking for 2 vehicles and access to the garage. Upon entering the property, good sized Entrance Hall with WC under the stairs. Lounge to the right of the Hallway with feature fireplace, a set of double doors lead through to the Kitchen/Dining Room which can also be accessed from the Hallway. Sliding doors onto the Conservatory overlooking the rear garden. Also off the Kitchen/Dining Room, Utility Room with access to the integral single Garage. On the first floor, 2 good sized double Bedrooms with built in wardrobes and a further 3rd Bedroom. Family Bathroom with fitted suite compromising; bathtub, WC, wash hand basin and built in storage. Large rear garden with block paved patio and rockery, path leads down to a lower South West facing private patio. Double glazed throughout and gas fired central heating. Could benefit from some modernisation throughout. The property is offered for sale with tenant in situ until May 2024.