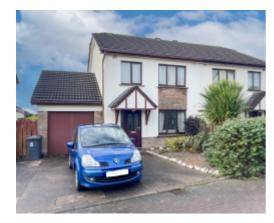

### THE DESCRIPTION

- Semi Detached Home in Governors Hill
- Tenant in situ until June 2024
- 3 Bedrooms, Family Bathroom
- Lounge, Kitchen/Dining Room, Conservatory
- Utility Room, downstairs WC
- Integrated Garage, off road parking for 2 vehicles
- Large rear patio garden split over 2 levels
- Gas fired central heating, double glazed throughout

#### THE PROPERTY

Black Grace Cowley are pleased to offer this Semi Detached Home situated in a sought after area in Governors Hill, Douglas. To the front of the property, off road parking for 2 vehicles and access to the garage. Upon entering the property, good sized Entrance Hall with WC under the stairs. Lounge to the right of the Hallway with feature fireplace, a set of double doors lead through to the Kitchen/Dining Room which can also be accessed from the Hallway. Sliding doors onto the Conservatory overlooking the rear garden. Also off the Kitchen/Dining Room, Utility Room with access to the integral single Garage. On the first floor, 2 good sized double Bedrooms with built in wardrobes and a further 3rd Bedroom. Family Bathroom with fitted suite compromising; bathtub, WC, wash hand basin and built in storage. Large rear garden with block paved patio and rockery, path leads down to a lower South West facing private patio. Double glazed throughout and gas fired central heating. Could benefit from some modernisation throughout. The property is offered for sale with tenant in situ until May 2024.