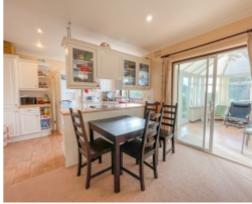

### THE DESCRIPTION

- Semi Detached Home in Governors Hill
- Tenant in situ until June 2024
- 3 Bedrooms, Family Bathroom
- Lounge, Kitchen/Dining Room, Conservatory
- Utility Room, downstairs WC
- Integrated Garage, off road parking for 2 vehicles
- Large rear patio garden split over 2 levels
- Gas fired central heating, double glazed throughout

#### THE PROPERTY

Black Grace Cowley are pleased to offer this Semi Detached Home situated in a sought after area in Governors Hill, Douglas. To the front of the property, off road parking for 2 vehicles and access to the garage. Upon entering the property, good sized Entrance Hall with WC under the stairs. Lounge to the right of the Hallway with feature fireplace, a set of double doors lead through to the Kitchen/Dining Room which can also be accessed from the Hallway. Sliding doors onto the Conservatory overlooking the rear garden. Also off the Kitchen/Dining Room, Utility Room with access to the integral single Garage. On the first floor, 2 good sized double Bedrooms with built in wardrobes and a further 3rd Bedroom. Family Bathroom with fitted suite compromising; bathtub, WC, wash hand basin and built in storage. Large rear garden with block paved patio and rockery, path leads down to a lower South West facing private patio. Double glazed throughout and gas fired central heating. Could benefit from some modernisation throughout. The property is offered for sale with tenant in situ until May 2024.