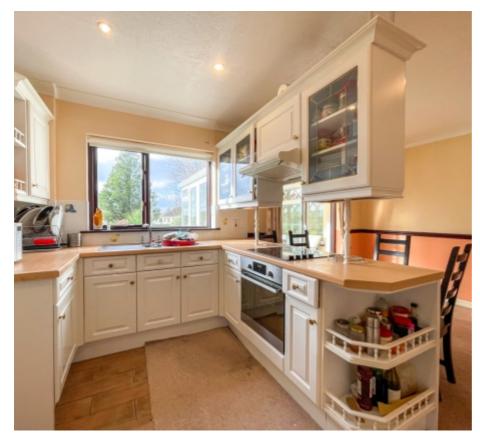

### THE DESCRIPTION

- Semi Detached Home in Governors Hill
- Tenant in situ until June 2024
- 3 Bedrooms, Family Bathroom
- Lounge, Kitchen/Dining Room, Conservatory
- Utility Room, downstairs WC
- Integrated Garage, off road parking for 2 vehicles
- Large rear patio garden split over 2 levels
- Gas fired central heating, double glazed throughout

#### THE PROPERTY

Black Grace Cowley are pleased to offer this Semi Detached Home situated in a sought after area in Governors Hill, Douglas. To the front of the property, off road parking for 2 vehicles and access to the garage. Upon entering the property, good sized Entrance Hall with WC under the stairs. Lounge to the right of the Hallway with feature fireplace, a set of double doors lead through to the Kitchen/Dining Room which can also be accessed from the Hallway. Sliding doors onto the Conservatory overlooking the rear garden. Also off the Kitchen/Dining Room, Utility Room with access to the integral single Garage. On the first floor, 2 good sized double Bedrooms with built in wardrobes and a further 3rd Bedroom. Family Bathroom with fitted suite compromising; bathtub, WC, wash hand basin and built in storage. Large rear garden with block paved patio and rockery, path leads down to a lower South West facing private patio. Double glazed throughout and gas fired central heating. Could benefit from some modernisation throughout. The property is offered for sale with tenant in situ until May 2024.