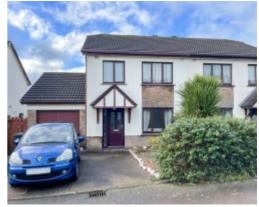

### THE DESCRIPTION

- Semi Detached Home in Governors Hill
- Tenant in situ until June 2024
- 3 Bedrooms, Family Bathroom
- Lounge, Kitchen/Dining Room, Conservatory
- Utility Room, downstairs WC
- Integrated Garage, off road parking for 2 vehicles
- Large rear patio garden split over 2 levels
- Gas fired central heating, double glazed throughout

#### THE PROPERTY

Black Grace Cowley are pleased to offer this Semi Detached Home situated in a sought after area in Governors Hill, Douglas. To the front of the property, off road parking for 2 vehicles and access to the garage. Upon entering the property, good sized Entrance Hall with WC under the stairs. Lounge to the right of the Hallway with feature fireplace, a set of double doors lead through to the Kitchen/Dining Room which can also be accessed from the Hallway. Sliding doors onto the Conservatory overlooking the rear garden. Also off the Kitchen/Dining Room, Utility Room with access to the integral single Garage. On the first floor, 2 good sized double Bedrooms with built in wardrobes and a further 3rd Bedroom. Family Bathroom with fitted suite compromising; bathtub, WC, wash hand basin and built in storage. Large rear garden with block paved patio and rockery, path leads down to a lower South West facing private patio. Double glazed throughout and gas fired central heating. Could benefit from some modernisation throughout. The property is offered for sale with tenant in situ until May 2024.