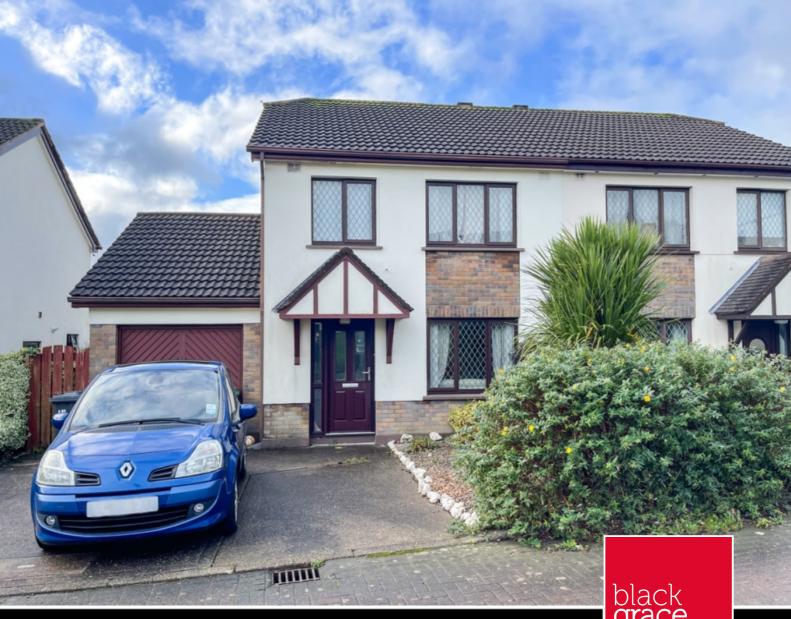

# 15 Reginald Close, Douglas

### THE DESCRIPTION

- Semi Detached Home in Governors Hill
- Tenant in situ until June 2024
- 3 Bedrooms, Family Bathroom
- Lounge, Kitchen/Dining Room, Conservatory
- Utility Room, downstairs WC
- Integrated Garage, off road parking for 2 vehicles
- Large rear patio garden split over 2 levels
- Gas fired central heating, double glazed throughout

#### THE PROPERTY

Black Grace Cowley are pleased to offer this Semi Detached Home situated in a sought after area in Governors Hill, Douglas. To the front of the property, off road parking for 2 vehicles and access to the garage. Upon entering the property, good sized Entrance Hall with WC under the stairs. Lounge to the right of the Hallway with feature fireplace, a set of double doors lead through to the Kitchen/Dining Room which can also be accessed from the Hallway. Sliding doors onto the Conservatory overlooking the rear garden. Also off the Kitchen/Dining Room, Utility Room with access to the integral single Garage. On the first floor, 2 good sized double Bedrooms with built in wardrobes and a further 3rd Bedroom. Family Bathroom with fitted suite compromising; bathtub, WC, wash hand basin and built in storage. Large rear garden with block paved patio and rockery, path leads down to a lower South West facing private patio. Double glazed throughout and gas fired central heating. Could benefit from some modernisation throughout. The property is offered for sale with tenant in situ until May 2024.