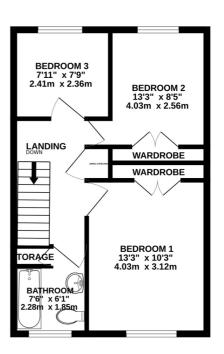

### **FLOORPLAN**

RESIDENTIAL

GROUND FLOOR 737 sq.ft. (68.5 sq.m.) approx. 1ST FLOOR 437 sq.ft. (40.6 sq.m.) approx.

TOTAL FLOOR AREA: 1174 sq.ft. (109.1 sq.m.) approx

Whits every attempt has been made to ensure the accuracy of the Booglan contained here, measurements of doors, withouter, more and may other items are an approximate and non-responsibility is taken for any enroy, omission or mis-statement. This plan is for illustrative purposes only and should be used as such by any prospective purchaser. The statement contains the purpose only and should be used as such by any prospective purchaser. The scale plant is of missing plantices shown have not been tested and no guarantee as to their operability or efficiency can be given.

### THE DESCRIPTION

- Semi Detached Home in Governors Hill
- Tenant in situ until June 2024
- 3 Bedrooms, Family Bathroom
- Lounge, Kitchen/Dining Room, Conservatory
- Utility Room, downstairs WC
- Integrated Garage, off road parking for 2 vehicles
- Large rear patio garden split over 2 levels
- Gas fired central heating, double glazed throughout

#### THE PROPERTY

Black Grace Cowley are pleased to offer this Semi Detached Home situated in a sought after area in Governors Hill, Douglas. To the front of the property, off road parking for 2 vehicles and access to the garage. Upon entering the property, good sized Entrance Hall with WC under the stairs. Lounge to the right of the Hallway with feature fireplace, a set of double doors lead through to the Kitchen/Dining Room which can also be accessed from the Hallway. Sliding doors onto the Conservatory overlooking the rear garden. Also off the Kitchen/Dining Room, Utility Room with access to the integral single Garage. On the first floor, 2 good sized double Bedrooms with built in wardrobes and a further 3rd Bedroom. Family Bathroom with fitted suite compromising; bathtub, WC, wash hand basin and built in storage. Large rear garden with block paved patio and rockery, path leads down to a lower South West facing private patio. Double glazed throughout and gas fired central heating. Could benefit from some modernisation throughout. The property is offered for sale with tenant in situ until May 2024.