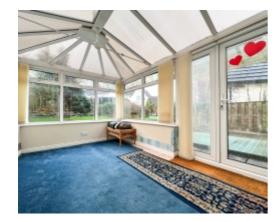

The property itself has a covered Vestibule Porch to the front with lawned garden and front door leading into the property's Entrance Lobby with carpeted stairs leading up to the first floor. Off the lobby is a door leading into a good sized Lounge with double glazed window looking over the rear garden, electric feature fireplace and set of double doors giving access out to the Conservatory which is uPVC double glazed to all sides with a set of French patio doors leading onto the rear garden. Also off the Lounge is a door leading to the Kitchen Diner fitted with a range of base, wall and drawer units with laminate work tops and space for appliances, Worcester Bosch wall mounted combi boiler, uPVC door out to the garden and large built in storage cupboard under the stairs.