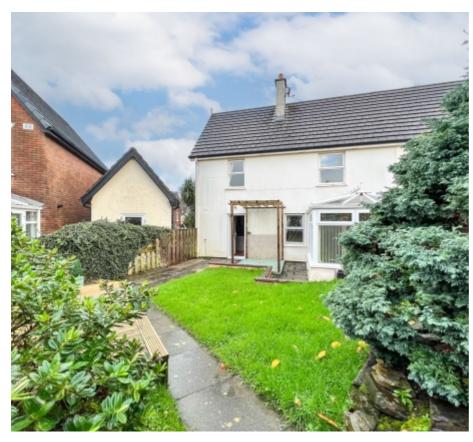

Outside to the rear of the property is a south west facing garden which is mainly laid to lawn with two decking area and an additional patio space directly off the kitchen, fenced to all three sides with a gate to the rear giving access to a private parking area allocated for number 62.