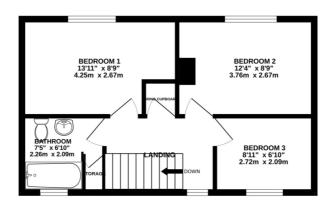

To the first floor there is a good sized landing with access to the roof space, built in airing cupboard, double glazed window looking across to a green space within Governors Hill. Off the landing there are 3 Bedrooms, two of which are excellent sized doubles and the 3rd a single bedroom, Family Bathroom with panelled bath and shower over, wash hand basin and W.C.

### **FLOORPLAN**

RESIDENTIAL

GROUND FLOOR 518 sq.ft. (48.2 sq.m.) approx.

1ST FLOOR 407 sq.ft. (37.8 sq.m.) approx.

TOTAL FLOOR AREA: 925 sq.ft. (85.9 sq.m.) approx.

Whilst every attempt has been made to ensure the accuracy of the floorplan contained here, measurements of doors, windows, rooms and any other items are approximate and no responsibility is taken for any error, omission or mis-statement. This plan is for illustrative purposes only and should be used as such by any prospective purchaser. The services, systems and appliances shown have not been tested and no guarantee as to their operability or efficiency can be given.