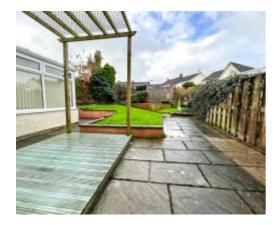

Outside to the rear of the property is a south west facing garden which is mainly laid to lawn with two decking area and an additional patio space directly off the kitchen, fenced to all three sides with a gate to the rear giving access to a private parking area allocated for number 62.