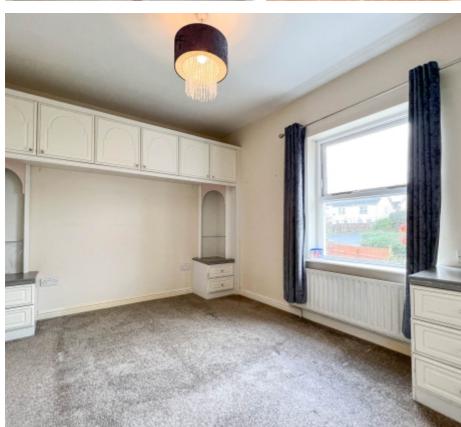

To the first floor there is a good sized landing with access to the roof space, built in airing cupboard, double glazed window looking across to a green space within Governors Hill. Off the landing there are 3 Bedrooms, two of which are excellent sized doubles and the 3rd a single bedroom, Family Bathroom with panelled bath and shower over, wash hand basin and W.C.