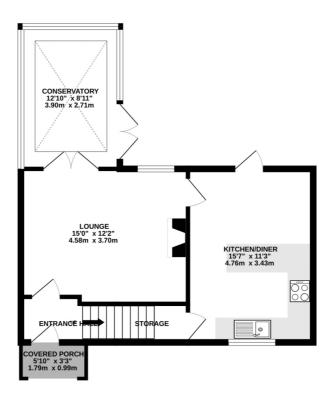

### **FLOORPLAN**

RESIDENTIAL

GROUND FLOOR 518 sq.ft. (48.2 sq.m.) approx.

1ST FLOOR 407 sq.ft. (37.8 sq.m.) approx.

TOTAL FLOOR AREA: 925 sq.ft. (85.9 sq.m.) approx.

Whilst every attempt has been made to ensure the accuracy of the floorplan contained here, measurements of doors, windows, rooms and any other items are approximate and no responsibility is taken for any error, omission or mis-statement. This plan is for illustrative purposes only and should be used as such by any prospective purchaser. The services, systems and appliances shown have not been tested and no guarantee as to their operability or efficiency can be given.

Made with Metropix ©2023

e: hello@blackgracecowley.com | w: blackgracecowley.com | t: +44 (0) 1624 645555