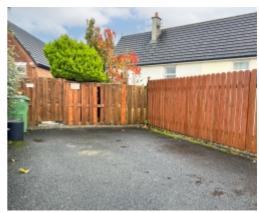

Outside to the rear of the property is a south west facing garden which is mainly laid to lawn with two decking area and an additional patio space directly off the kitchen, fenced to all three sides with a gate to the rear giving access to a private parking area allocated for number 62.