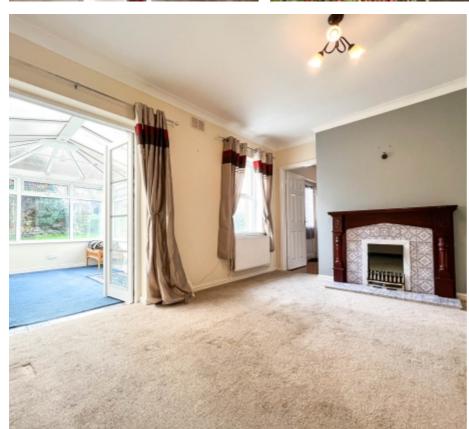

The property itself has a covered Vestibule Porch to the front with lawned garden and front door leading into the property's Entrance Lobby with carpeted stairs leading up to the first floor. Off the lobby is a door leading into a good sized Lounge with double glazed window looking over the rear garden, electric feature fireplace and set of double doors giving access out to the Conservatory which is uPVC double glazed to all sides with a set of French patio doors leading onto the rear garden. Also off the Lounge is a door leading to the Kitchen Diner fitted with a range of base, wall and drawer units with laminate work tops and space for appliances, Worcester Bosch wall mounted combi boiler, uPVC door out to the garden and large built in storage cupboard under the stairs.