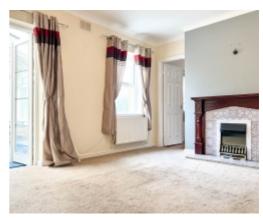

The property itself has a covered Vestibule Porch to the front with lawned garden and front door leading into the property's Entrance Lobby with carpeted stairs leading up to the first floor. Off the lobby is a door leading into a good sized Lounge with double glazed window looking over the rear garden, electric feature fireplace and set of double doors giving access out to the Conservatory which is uPVC double glazed to all sides with a set of French patio doors leading onto the rear garden. Also off the Lounge is a door leading to the Kitchen Diner fitted with a range of base, wall and drawer units with laminate work tops and space for appliances, Worcester Bosch wall mounted combi boiler, uPVC door out to the garden and large built in storage cupboard under the stairs.