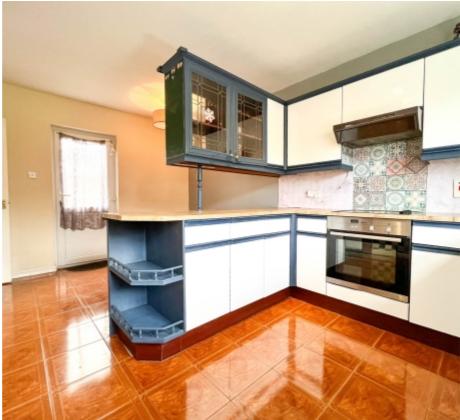

The property itself has a covered Vestibule Porch to the front with lawned garden and front door leading into the property's Entrance Lobby with carpeted stairs leading up to the first floor. Off the lobby is a door leading into a good sized Lounge with double glazed window looking over the rear garden, electric feature fireplace and set of double doors giving access out to the Conservatory which is uPVC double glazed to all sides with a set of French patio doors leading onto the rear garden. Also off the Lounge is a door leading to the Kitchen Diner fitted with a range of base, wall and drawer units with laminate work tops and space for appliances, Worcester Bosch wall mounted combi boiler, uPVC door out to the garden and large built in storage cupboard under the stairs.