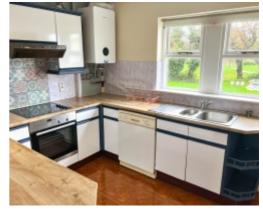

The property itself has a covered Vestibule Porch to the front with lawned garden and front door leading into the property's Entrance Lobby with carpeted stairs leading up to the first floor. Off the lobby is a door leading into a good sized Lounge with double glazed window looking over the rear garden, electric feature fireplace and set of double doors giving access out to the Conservatory which is uPVC double glazed to all sides with a set of French patio doors leading onto the rear garden. Also off the Lounge is a door leading to the Kitchen Diner fitted with a range of base, wall and drawer units with laminate work tops and space for appliances, Worcester Bosch wall mounted combi boiler, uPVC door out to the garden and large built in storage cupboard under the stairs.