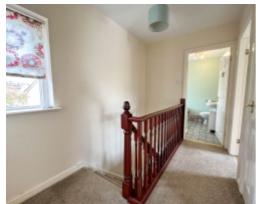

The property itself has a covered Vestibule Porch to the front with lawned garden and front door leading into the property's Entrance Lobby with carpeted stairs leading up to the first floor. Off the lobby is a door leading into a good sized Lounge with double glazed window looking over the rear garden, electric feature fireplace and set of double doors giving access out to the Conservatory which is uPVC double glazed to all sides with a set of French patio doors leading onto the rear garden. Also off the Lounge is a door leading to the Kitchen Diner fitted with a range of base, wall and drawer units with laminate work tops and space for appliances, Worcester Bosch wall mounted combi boiler, uPVC door out to the garden and large built in storage cupboard under the stairs.

To the first floor there is a good sized landing with access to the roof space, built in airing cupboard, double glazed window looking across to a green space within Governors Hill. Off the landing there are 3 Bedrooms, two of which are excellent sized doubles and the 3rd a single bedroom, Family Bathroom with panelled bath and shower over, wash hand basin and W.C.