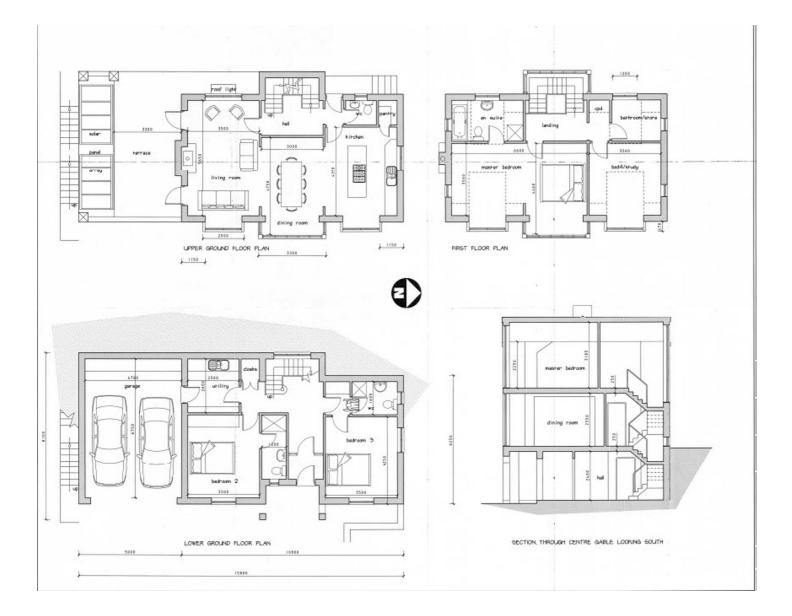

### FLOORPLAN

e: hello@blackgracecowley.com | w: blackgracecowley.com | t: +44 (0) 1624 645555 a: 51 Victoria Street, DOUGLAS, Isle of Man, IM1 2LD

#### THE DESCRIPTION

- Residential Development Opportunity
- A superb opportunity to acquire a unique development plot in an enviable location
- Detailed planning approval (in perpetuity) for a detached four-bedroom, four-bathroom new build house
- Elevated position with views over Clay Head towards Garwick Bay
- Viewing highly recommended
- All enquiries strictly via the sole Agent, Black Grace Cowley