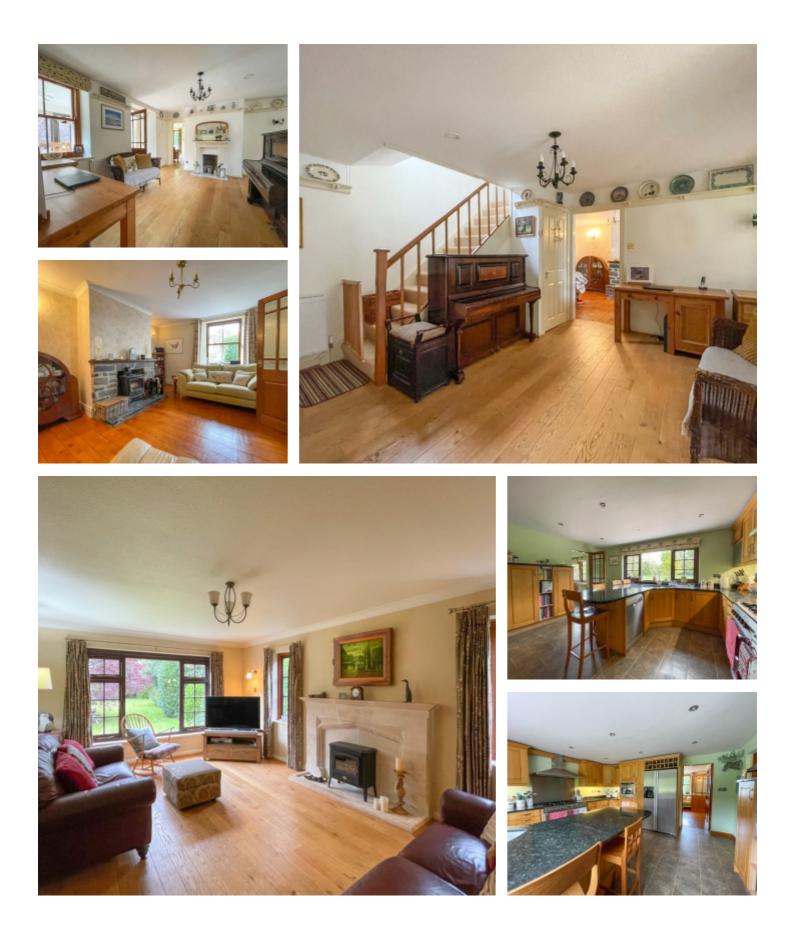

The accommodation compromises of 4 Reception Rooms, Modern Kitchen and Utility room. On the first floor, 4 double Bedrooms (Master Bedroom complemented with en suite Shower Room), single Bedroom, Family Bathroom and separate WC. Superb sizeable Double garage. Oil-fired central heating, LPG gas supply and timber double glazing. Detached, dedicated Home Studio building, fully fitted, with underfloor heating, uPVC double glazing, and fully plumbed.