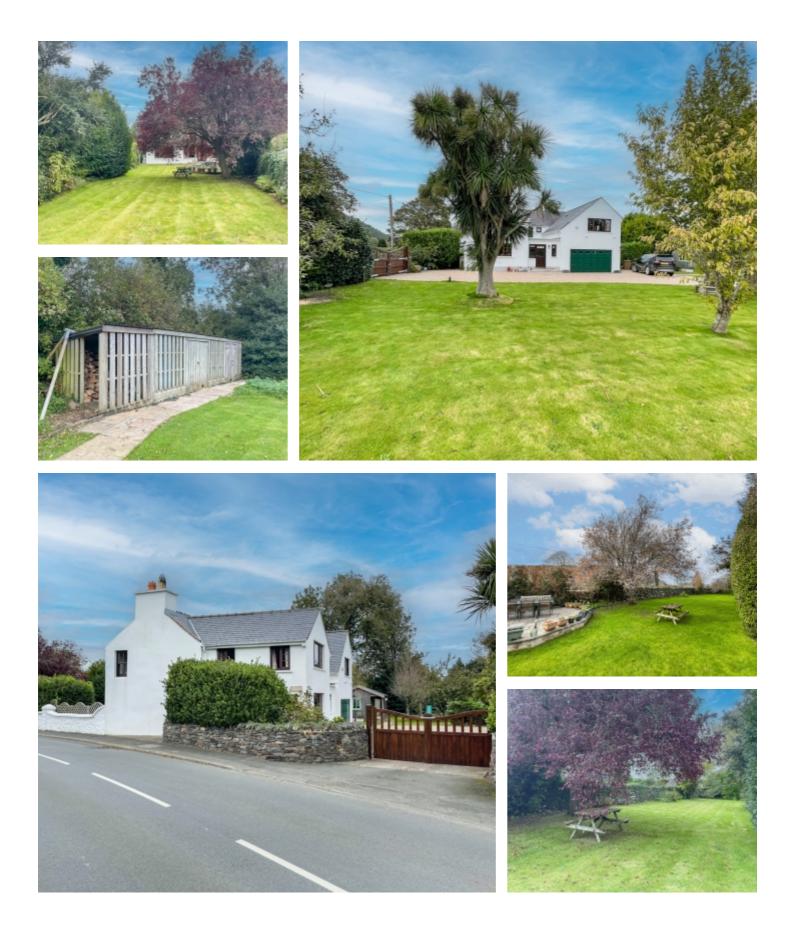

#### THE DESCRIPTION

- Detached home with spacious family orientated accommodation in the centre of Sulby
- Sought after, leafy village location close to local amenities
- Within easy reach of Ramsey, the principle town in the north of the Island
- Mature private plot of approximately 2 acres to include front and rear lawns and a separate 1 acre paddock
- 4 Reception Rooms, modern Kitchen, Utility Room, & superb sizeable Double Garage
- 4 double Bedrooms, 1 single Bedroom, En Suite and Family Bathroom
- Gated entrance leading to the block paved driveway which provides extensive parking
- Home Office/Studio and Stables
- Oil-fired central heating, LPG gas supply, timber double glazing

#### THE PROPERTY

Black Grace Cowley are pleased to offer this detached home with spacious family orientated accommodation in the centre of Sulby. Sought after, leafy Village location within a few minutes' walk to Primary School, Pub and Village shop but within easy reach of Ramsey, the principle town in the north of the Island. Impressive timber entrance gates, sweeping block paved driveway with extensive parking. Standing proudly in a mature private plot of approximately 2 acres to include front and rear lawns and a separate 1 acre paddock, Stable block (3 x loose boxes), Hay Store, and wood sheds.