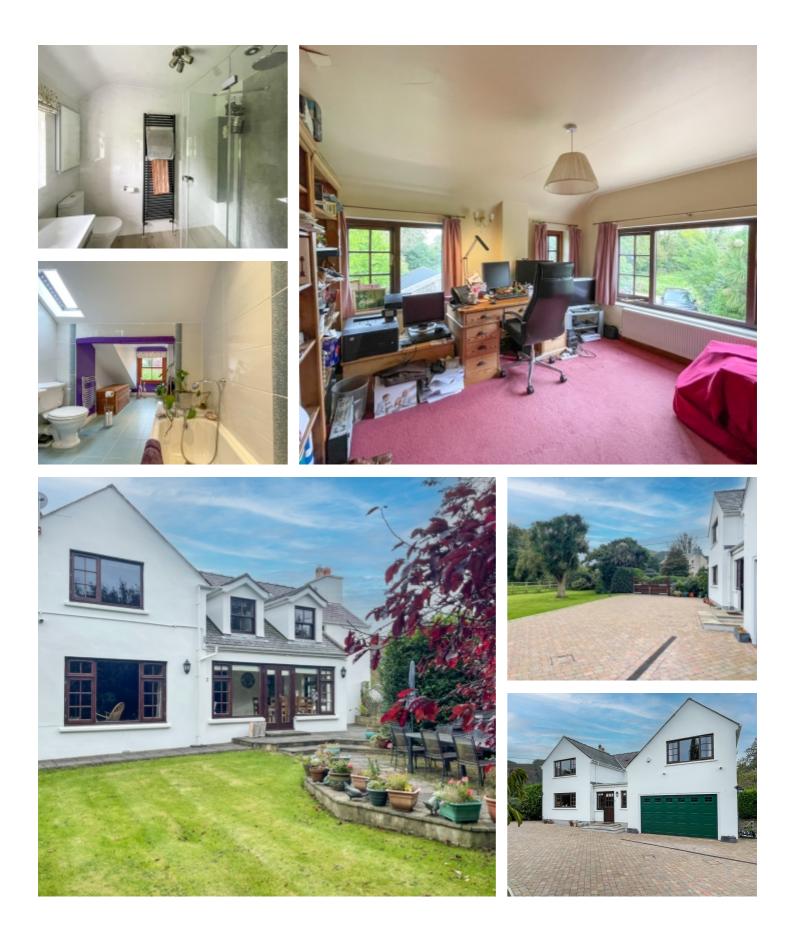

#### THE DESCRIPTION

- Detached home with spacious family orientated accommodation in the centre of Sulby
- Sought after, leafy village location close to local amenities
- Within easy reach of Ramsey, the principle town in the north of the Island
- Mature private plot of approximately 2 acres to include front and rear lawns and a separate 1 acre paddock
- 4 Reception Rooms, modern Kitchen, Utility Room, & superb sizeable Double Garage
- 4 double Bedrooms, 1 single Bedroom, En Suite and Family Bathroom
- Gated entrance leading to the block paved driveway which provides extensive parking
- Home Office/Studio and Stables
- Oil-fired central heating, LPG gas supply, timber double glazing

#### THE PROPERTY

Black Grace Cowley are pleased to offer this detached home with spacious family orientated accommodation in the centre of Sulby. Sought after, leafy Village location within a few minutes' walk to Primary School, Pub and Village shop but within easy reach of Ramsey, the principle town in the north of the Island. Impressive timber entrance gates, sweeping block paved driveway with extensive parking. Standing proudly in a mature private plot of approximately 2 acres to include front and rear lawns and a separate 1 acre paddock, Stable block (3 x loose boxes), Hay Store, and wood sheds.

The accommodation compromises of 4 Reception Rooms, Modern Kitchen and Utility room. On the first floor, 4 double Bedrooms (Master Bedroom complemented with en suite Shower Room), single Bedroom, Family Bathroom and separate WC. Superb sizeable Double garage. Oil-fired central heating, LPG gas supply and timber double glazing. Detached, dedicated Home Studio building, fully fitted, with underfloor heating, uPVC double glazing, and fully plumbed.