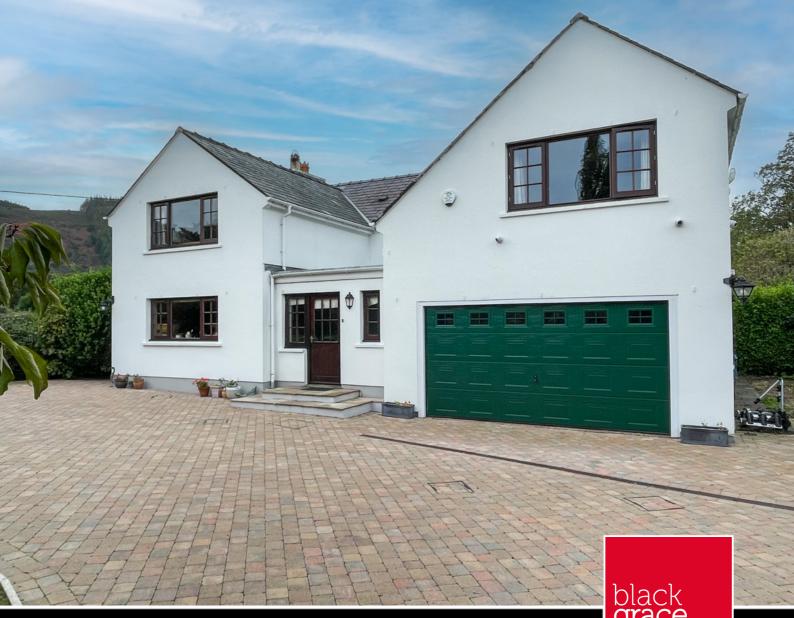

ESTATE AGENTS

PROPERTY DETAILS FOR

Glen Moar House, Sulby Glen

#### THE DESCRIPTION

- Detached home with spacious family orientated accommodation in the centre of Sulby
- Sought after, leafy village location close to local amenities
- Within easy reach of Ramsey, the principle town in the north of the Island
- Mature private plot of approximately 2 acres to include front and rear lawns and a separate 1 acre paddock
- 4 Reception Rooms, modern Kitchen, Utility Room, & superb sizeable Double Garage
- 4 double Bedrooms, 1 single Bedroom, En Suite and Family Bathroom
- Gated entrance leading to the block paved driveway which provides extensive parking
- Home Office/Studio and Stables
- Oil-fired central heating, LPG gas supply, timber double glazing

#### THE PROPERTY

Black Grace Cowley are pleased to offer this detached home with spacious family orientated accommodation in the centre of Sulby. Sought after, leafy Village location within a few minutes' walk to Primary School, Pub and Village shop but within easy reach of Ramsey, the principle town in the north of the Island. Impressive timber entrance gates, sweeping block paved driveway with extensive parking. Standing proudly in a mature private plot of approximately 2 acres to include front and rear lawns and a separate 1 acre paddock, Stable block (3 x loose boxes), Hay Store, and wood sheds.