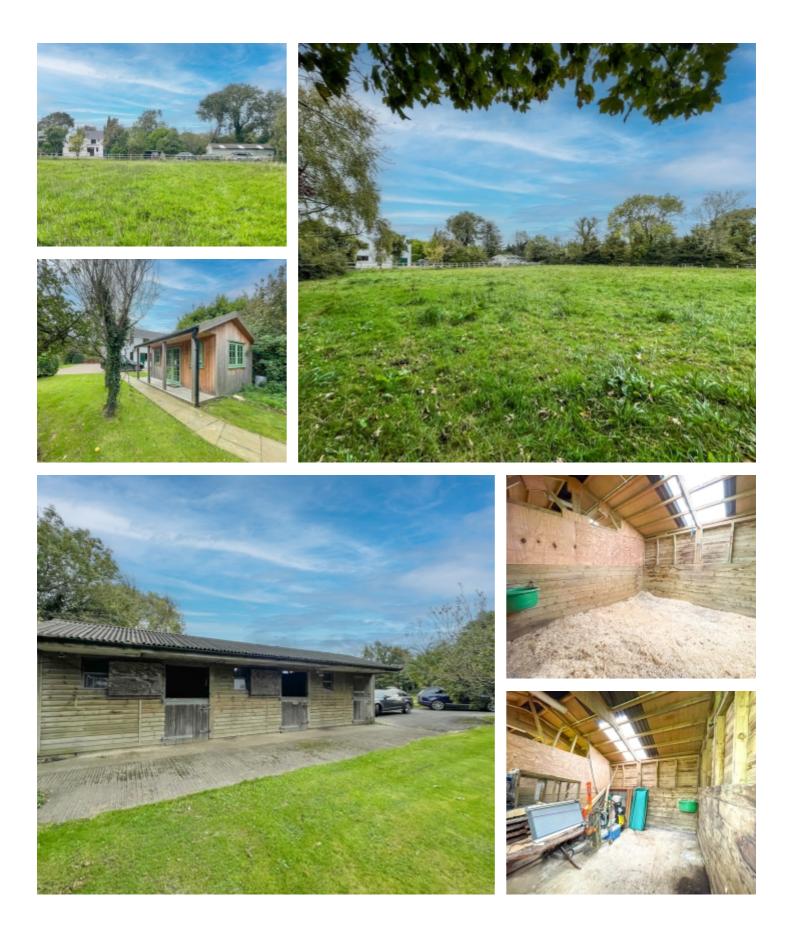

#### THE DESCRIPTION

- Detached home with spacious family orientated accommodation in the centre of Sulby
- Sought after, leafy village location close to local amenities
- Within easy reach of Ramsey, the principle town in the north of the Island
- Mature private plot of approximately 2 acres to include front and rear lawns and a separate 1 acre paddock
- 4 Reception Rooms, modern Kitchen, Utility Room, & superb sizeable Double Garage
- 4 double Bedrooms, 1 single Bedroom, En Suite and Family Bathroom
- Gated entrance leading to the block paved driveway which provides extensive parking
- Home Office/Studio and Stables
- Oil-fired central heating, LPG gas supply, timber double glazing

#### THE PROPERTY

Black Grace Cowley are pleased to offer this detached home with spacious family orientated accommodation in the centre of Sulby. Sought after, leafy Village location within a few minutes' walk to Primary School, Pub and Village shop but within easy reach of Ramsey, the principle town in the north of the Island. Impressive timber entrance gates, sweeping block paved driveway with extensive parking. Standing proudly in a mature private plot of approximately 2 acres to include front and rear lawns and a separate 1 acre paddock, Stable block (3 x loose boxes), Hay Store, and wood sheds.

The accommodation compromises of 4 Reception Rooms, Modern Kitchen and Utility room. On the first floor, 4 double Bedrooms (Master Bedroom complemented with en suite Shower Room), single Bedroom, Family Bathroom and separate WC. Superb sizeable Double garage. Oil-fired central heating, LPG gas supply and timber double glazing. Detached, dedicated Home Studio building, fully fitted, with underfloor heating, uPVC double glazing, and fully plumbed.