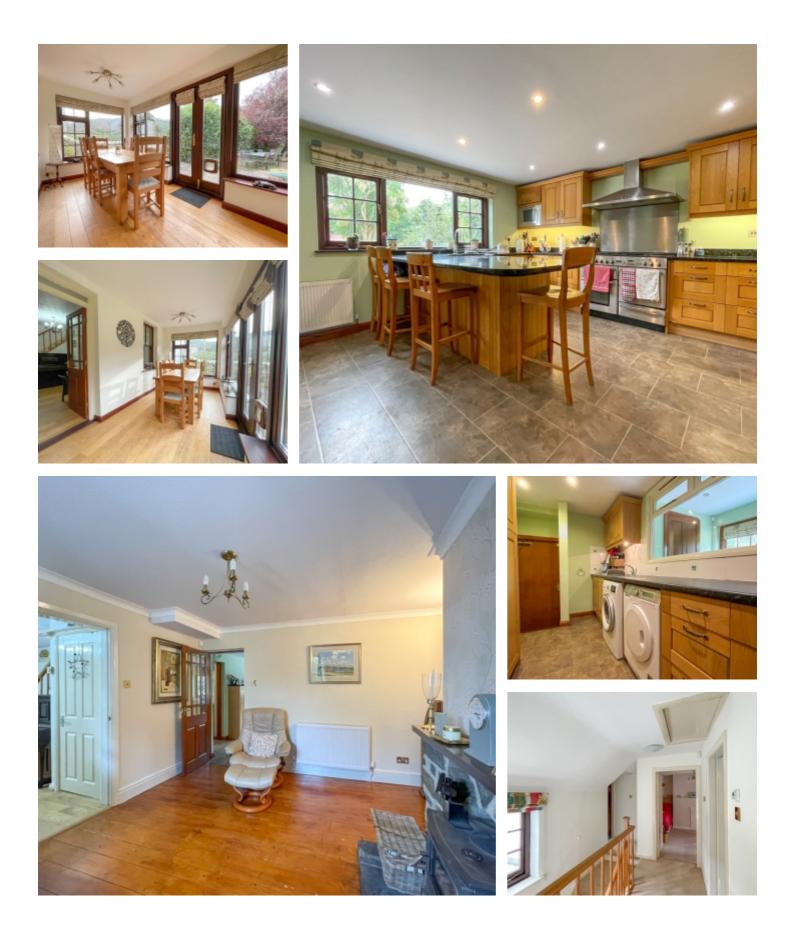

#### THE PROPERTY

Black Grace Cowley are pleased to offer this detached home with spacious family orientated accommodation in the centre of Sulby. Sought after, leafy Village location within a few minutes' walk to Primary School, Pub and Village shop but within easy reach of Ramsey, the principle town in the north of the Island. Impressive timber entrance gates, sweeping block paved driveway with extensive parking. Standing proudly in a mature private plot of approximately 2 acres to include front and rear lawns and a separate 1 acre paddock, Stable block (3 x loose boxes), Hay Store, and wood sheds.

The accommodation compromises of 4 Reception Rooms, Modern Kitchen and Utility room. On the first floor, 4 double Bedrooms (Master Bedroom complemented with en suite Shower Room), single Bedroom, Family Bathroom and separate WC. Superb sizeable Double garage. Oil-fired central heating, LPG gas supply and timber double glazing. Detached, dedicated Home Studio building, fully fitted, with underfloor heating, uPVC double glazing, and fully plumbed.