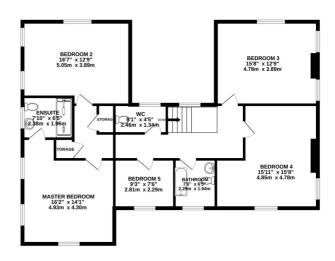

# FLOORPLAN

1ST FLOOR 1203 sq.ft. (111.7 sq.m.) approx.

TOTAL FLOOR AREA: 2732 sq.ft. (253.8 sq.m.) approx. Whilst every attempt has been made to ensure the accuracy of the floorplan contained here, measurements of doors, windows, rooms and any other lems are approximate and no responsibility is taken for any error, omission or mis-statement. This plan is for illustrative purposes only and should be used as such by any prospective purchaser. The services, systems and appliances shown have not been tested and no guarantee as to their operability or efficiency can be given. Made with Wertopic ©2023