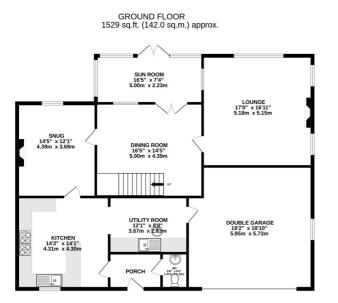

# FLOORPLAN

1ST FLOOR 1203 sq.ft. (111.7 sq.m.) approx.

TOTAL FLOOR AREA: 2732 sq.ft. (253.8 sq.m.) approx. Whilst every attempt has been made to ensure the accuracy of the floorplan contained here, measurements of doors, windows, rooms and any other lems are approximate and no responsibility is taken for any error, omission or mis-statement. This plan is for illustrative purposes only and should be used as such by any prospective purchaser. The services, systems and appliances shown have not been tested and no guarantee as to their operability or efficiency can be given. Made with Wertopic ©2023