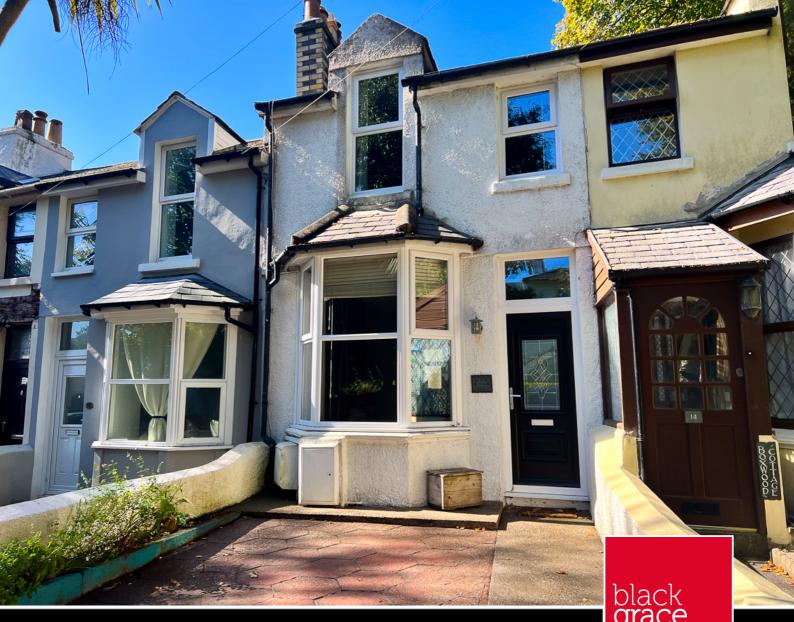

# THE DESCRIPTION

- Period terraced property situated in the heart of Douglas
- Open plan Living/Dining/Kitchen
- 2 double Bedrooms and modern Bathroom
- Gas fired central heating
- South facing private rear courtyard, off road parking
- No onward chain

# THE PROPERTY

Black Grace Cowley are delighted to offer this period mid terrace property in the heart of Douglas. Situated in a quiet cul de sac location, the property benefits from off street parking to the front. Double glazed front door leads into the open-plan bay-fronted bright Living space. Kitchen/Breakfast Room to the rear with modern wall and base units, laminate worktops and Victorian style tiled splash backs. Rear lobby leads into the modern Bathroom suite with walk in shower cubicle, bathtub, WC and wash hand basin.