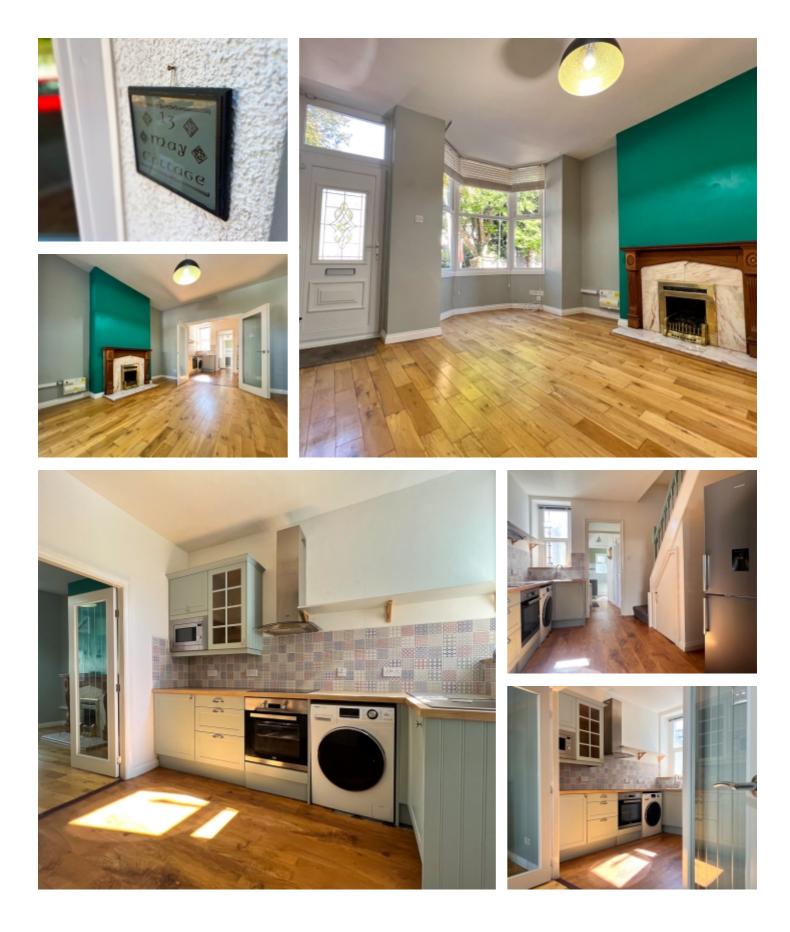

# THE PROPERTY

Black Grace Cowley are delighted to offer this period mid terrace property in the heart of Douglas. Situated in a quiet cul de sac location, the property benefits from off street parking to the front. Double glazed front door leads into the open-plan bay-fronted bright Living space. Kitchen/Breakfast Room to the rear with modern wall and base units, laminate worktops and Victorian style tiled splash backs. Rear lobby leads into the modern Bathroom suite with walk in shower cubicle, bathtub, WC and wash hand basin.