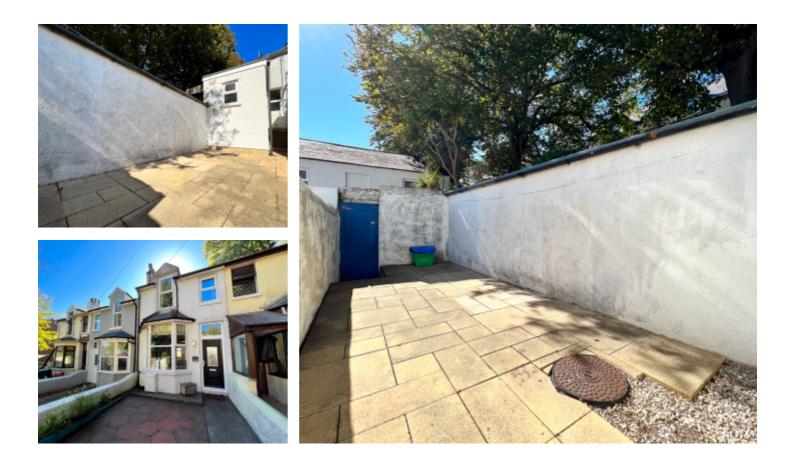

# THE DESCRIPTION

- Period terraced property situated in the heart of Douglas
- Open plan Living/Dining/Kitchen
- 2 double Bedrooms and modern Bathroom
- Gas fired central heating
- South facing private rear courtyard, off road parking
- No onward chain

# THE PROPERTY

Black Grace Cowley are delighted to offer this period mid terrace property in the heart of Douglas. Situated in a quiet cul de sac location, the property benefits from off street parking to the front. Double glazed front door leads into the open-plan bay-fronted bright Living space. Kitchen/Breakfast Room to the rear with modern wall and base units, laminate worktops and Victorian style tiled splash backs. Rear lobby leads into the modern Bathroom suite with walk in shower cubicle, bathtub, WC and wash hand basin.

On the first floor, 2 good sized double Bedrooms. Exterior South facing courtyard with access to under croft storage and rear gate leading onto Stanley Place. Property is an ideal first time purchase or as an investment.

Property is offered for sale with no onward chain.