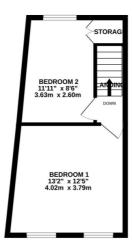

### FLOORPLAN

GROUND FLOOR 373 sq.ft. (34.7 sq.m.) approx.

1ST FLOOR 291 sq.ft. (27.0 sq.m.) approx.

TOTAL FLOOR AREA: 664 sq.ft. (61.7 sq.m.) approx. Whilst every attempt has been made to ensure the accuracy of the floorplan contained here, measurements of doors, windows, rooms and any other items are approximate and no responsibility is taken for any error, omission or mis-statement. This plan is for illustrative purposes only and should be used as such by any prospective purchaser. The services, systems and appliances shown have not been tested and no guarantee as to their operability or efficiency can be given. Made with Metropix ©2023