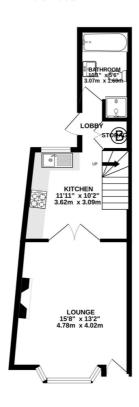

### FLOORPLAN

GROUND FLOOR 373 sq.ft. (34.7 sq.m.) approx.

1ST FLOOR 291 sq.ft. (27.0 sq.m.) approx.

TOTAL FLOOR AREA: 664 sq.ft. (61.7 sq.m.) approx. Whilst every attempt has been made to ensure the accuracy of the floorplan contained here, measurements of doors, windows, rooms and any other items are approximate and no responsibility is taken for any error, omission or mis-statement. This plan is for illustrative purposes only and should be used as such by any prospective purchaser. The services, systems and appliances shown have not been tested and no guarantee as to their operability or efficiency can be given. Made with Metropix ©2023