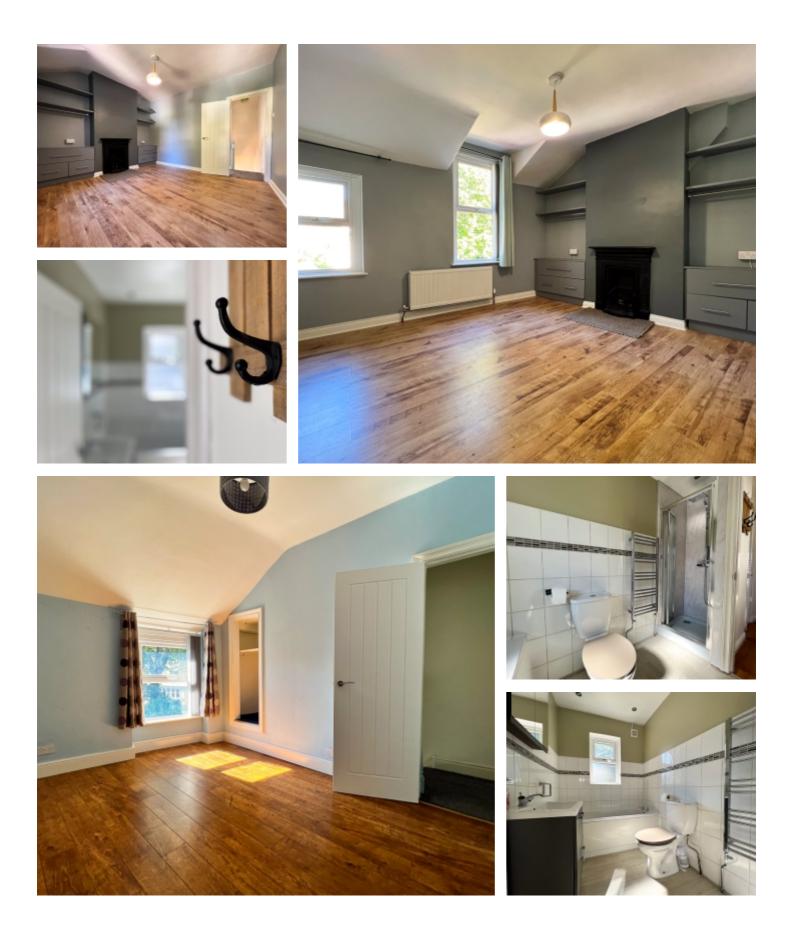

On the first floor, 2 good sized double Bedrooms. Exterior South facing courtyard with access to under croft storage and rear gate leading onto Stanley Place. Property is an ideal first time purchase or as an investment.