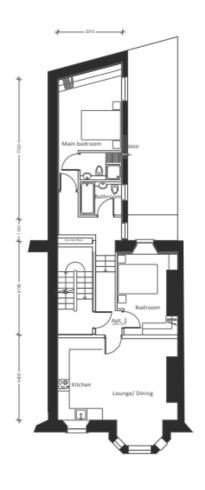

- Period Townhouse located in the Centre of Douglas
- Planning permission to convert into 4 Flats: (Application number: 23/00756/B)
- Full refurbishment required
- 2 Reception Rooms, 10 Bedrooms (4 En Suite)
- Kitchen, Utility Room, 3 WC's
- Gas fired central heating, uPVC double glazed
- Offered for sale with no onward chain

### THE PROPERTY

Black Grace Cowley are pleased to offer Salalah House to the market. Property compromises of; Entrance Porch, Hallway, Lounge, Dining Area, Utility Room, 10 Bedrooms (4 complemented with en suites, 3 separate WCs. Planning permission to convert into 4 Flats (Application number: 23/00756/B). Full refurbishment required. Property is offered for sale with no onward chain. Gas fired central heating and uPVC double glazing throughout.

### SITE PLAN





First Floor

## SITE PLAN





Second Floor

Third Floor

### SITE PLAN

Proposed plans





#### Disclaimer

These particulars are for information purposes only and do not constitute or form any contract nor should any statement contained herein be relied upon as a representation of fact.

Neither the vendor nor Black Grace Cowley (the firm), nor any officer or employee of the firm accept liability or responsibility for any statement contained herein.

The vendor does not by these particulars, nor does the firm, nor does any officer or any employee of the firm have any authority to make or give any representation or warranty whatsoever as regards the property or otherwise. It is the sole responsibility of any person interested in the property described in these particulars to make all p