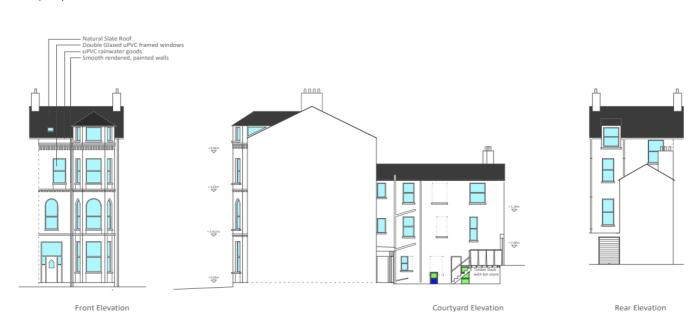

4 Flats: (Application number: 23/00756/B)
- Full refurbishment required
- 2 Reception Rooms, 10 Bedrooms (4 En Suite)
- Kitchen, Utility Room, 3 WC's
- Gas fired central heating, uPVC double glazed
- Offered for sale with no onward chain

### THE PROPERTY

Black Grace Cowley are pleased to offer Salalah House to the market. Property compromises of; Entrance Porch, Hallway, Lounge, Dining Area, Utility Room, 10 Bedrooms (4 complemented with en suites, 3 separate WCs. Planning permission to convert into 4 Flats (Application number: 23/00756/B). Full refurbishment required. Property is offered for sale with no onward chain. Gas fired central heating and uPVC double glazing throughout.

### SITE PLAN





First Floor

## SITE PLAN





Second Floor

Third Floor

### SITE PLAN

Proposed plans





#### Disclaimer

These particulars are for information purposes only and do not constitute or form any contract nor should any statement contained herein be relied upon as a representation of fact.

Neither the vendor nor Black Grace Cowley (the firm), nor any officer or employee of the firm accept liability or responsibility for any statement contained herein.

The vendor does not by these particulars, nor does the firm, nor does any officer or any employee of the firm have any authority to make or give any representation or warranty whatsoever as regards the property or otherwise. It is the sole responsibility of any person interested in the property described in these particulars to make all proper enquiries and searches to verify the description of the property and all other partic