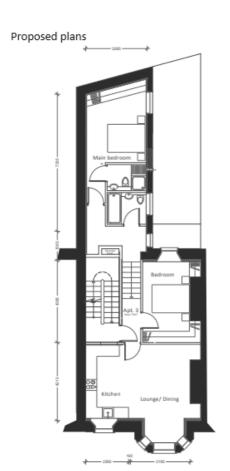

n the Centre of Douglas
- Planning permission to convert into 4 Flats: (Application number: 23/00756/B)
- Full refurbishment required
- 2 Reception Rooms, 10 Bedrooms (4 En Suite)
- Kitchen, Utility Room, 3 WC's
- Gas fired central heating, uPVC double glazed
- Offered for sale with no onward chain

### THE PROPERTY

Black Grace Cowley are pleased to offer Salalah House to the market. Property compromises of; Entrance Porch, Hallway, Lounge, Dining Area, Utility Room, 10 Bedrooms (4 complemented with en suites, 3 separate WCs. Planning permission to convert into 4 Flats (Application number: 23/00756/B). Full refurbishment required. Property is offered for sale with no onward chain. Gas fired central heating and uPVC double glazing throughout.

### SITE PLAN





First Floor

## SITE PLAN





Second Floor

Third Floor

### SITE PLAN

Proposed plans





#### Disclaimer

These particulars are for information purposes only and do not constitute or form any contract nor should any statement contained herein be relied upon as a representation of fact.

Neither the vendor nor Black Grace Cowley (the firm), nor any officer or employee of the firm accept liability or responsibility for any statement contained herein.

The vendor does not by these particulars, nor does the firm, nor does any officer or any employee of the firm have any authority to make or give any representation or warranty whatsoever as regards the property or otherwise. It is the sole responsibility of any person interested in the property described in these particulars to make all proper enquiries and searches