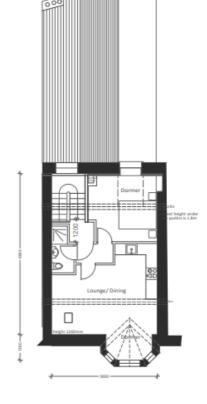

the Centre of Douglas
- Planning permission to convert into 4 Flats: (Application number: 23/00756/B)
- Full refurbishment required
- 2 Reception Rooms, 10 Bedrooms (4 En Suite)
- Kitchen, Utility Room, 3 WC's
- Gas fired central heating, uPVC double glazed
- Offered for sale with no onward chain

### THE PROPERTY

Black Grace Cowley are pleased to offer Salalah House to the market. Property compromises of; Entrance Porch, Hallway, Lounge, Dining Area, Utility Room, 10 Bedrooms (4 complemented with en suites, 3 separate WCs. Planning permission to convert into 4 Flats (Application number: 23/00756/B). Full refurbishment required. Property is offered for sale with no onward chain. Gas fired central heating and uPVC double glazing throughout.

### SITE PLAN





First Floor

## SITE PLAN





Second Floor

Third Floor

### SITE PLAN

Proposed plans





#### Disclaimer

These particulars are for information purposes only and do not constitute or form any contract nor should any statement contained herein be relied upon as a representation of fact.

Neither the vendor nor Black Grace Cowley (the firm), nor any officer or employee of the firm accept liability or responsibility for any statement contained herein.

The vendor does not by these particulars, nor does the firm, nor does any officer or any employee of the firm have any authority to make or give any representation or warranty whatsoever as regards the property or otherwise. It is the sole responsibility of any person interested in the property described in these particulars to make all proper enquiries and searches to