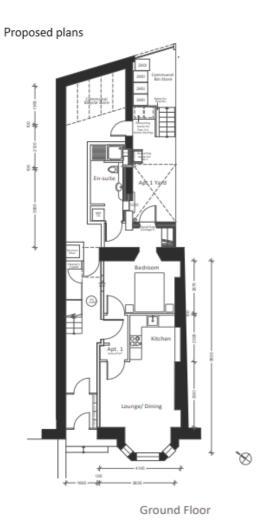

N

- Period Townhouse located in the Centre of Douglas
- Planning permission to convert into 4 Flats: (Application number: 23/00756/B)
- Full refurbishment required
- 2 Reception Rooms, 10 Bedrooms (4 En Suite)
- Kitchen, Utility Room, 3 WC's
- Gas fired central heating, uPVC double glazed
- Offered for sale with no onward chain

### THE PROPERTY

Black Grace Cowley are pleased to offer Salalah House to the market. Property compromises of; Entrance Porch, Hallway, Lounge, Dining Area, Utility Room, 10 Bedrooms (4 complemented with en suites, 3 separate WCs. Planning permission to convert into 4 Flats (Application number: 23/00756/B). Full refurbishment required. Property is offered for sale with no onward chain. Gas fired central heating and uPVC double glazing throughout.

### SITE PLAN





First Floor

## SITE PLAN





Second Floor

Third Floor

### SITE PLAN

Proposed plans





#### Disclaimer

These particulars are for information purposes only and do not constitute or form any contract nor should any statement contained herein be relied upon as a representation of fact.

Neither the vendor nor Black Grace Cowley (the firm), nor any officer or employee of the firm accept liability or responsibility for any statement contained herein.

The vendor does not by these particulars, nor does the firm, nor does any officer or any employee of the firm have any authority to make or give any representation or warranty whatsoever as regards the property or otherwise. It is the sole responsibility of any person interested in the property described in these particulars to make all