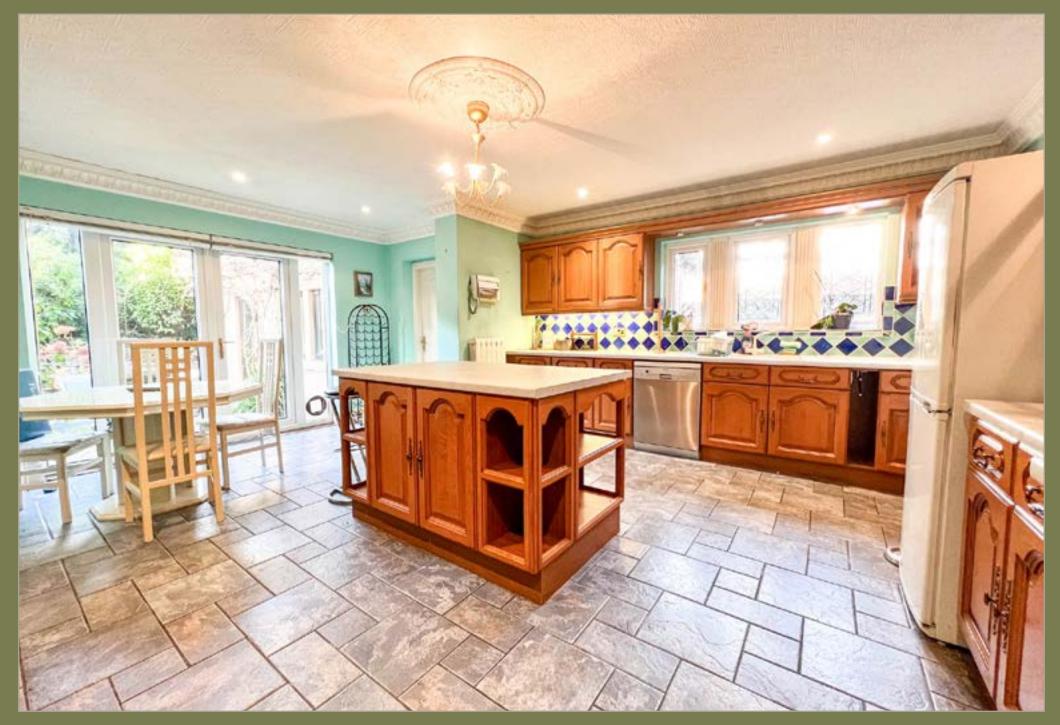

From the Entrance Hall there are double doors into a large Lounge with an Inglenook log burner, dual aspect uPVC double glazed windows and a set of double glazed doors giving access out to the rear garden. Also off the Entrance Hall is access into a formal Dining Room, downstairs W.C. and walk in Cloaks Cupboard. In addition to the Lounge is a Study/Snug which is situated to the front of the house. Door to a large Kitchen Diner which has dual access windows and a set of double glazed doors leading out to the rear garden. The Kitchen itself has a range of base, wall and drawer units, a large island and tiled floor. From the kitchen is access into the Utility Room which again has a range of base and wall units, tiled floor and a double glazed door leading out to the driveway. Also off the Kitchen Diner is a door to the large double Garage with electric door to the front that also houses the oil fired central heating boiler, to the rear of the Garage there is an internal door that takes you into the Annex.