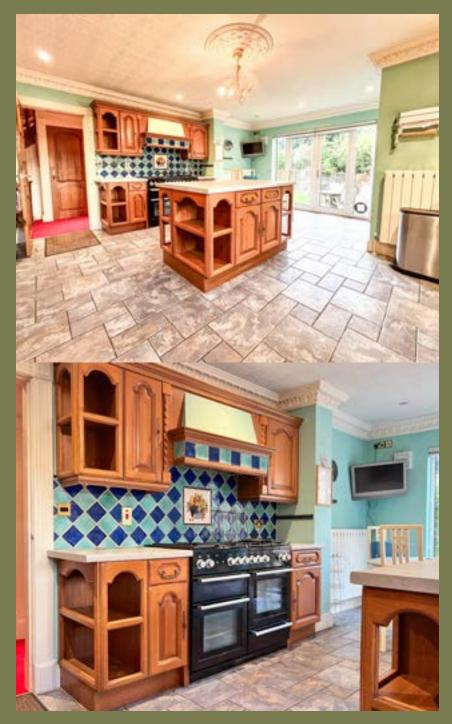

From the Entrance Hall there are double doors into a large Lounge with an Inglenook log burner, dual aspect uPVC double glazed windows and a set of double glazed doors giving access out to the rear garden. Also off the Entrance Hall is access into a formal Dining Room, downstairs W.C. and walk in Cloaks Cupboard. In addition to the Lounge is a Study/Snug which is situated to the front of the house. Door to a large Kitchen Diner which has dual access windows and a set of double glazed doors leading out to the rear garden. The Kitchen itself has a range of base, wall and drawer units, a large island and tiled floor. From the kitchen is access into the Utility Room which again has a range of base and wall units, tiled floor and a double glazed door leading out to the driveway. Also off the Kitchen Diner is a door to the large double Garage with electric door to the front that also houses the oil fired central heating boiler, to the rear of the Garage there is an internal door that takes you into the Annex.