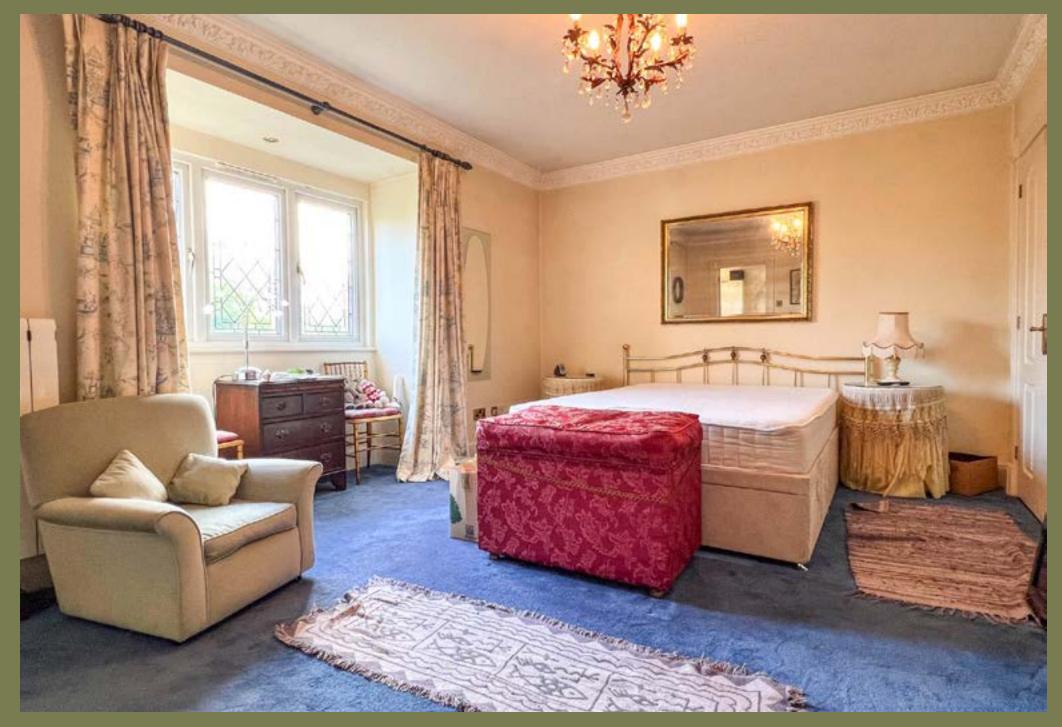

Taking the stairs up to the first floor there is a large Galleried Landing with a large built in airing cupboard and ornate feature ceiling with chandelier light fitting. Leading off the Galleried Landing there are 4 double Bedrooms all of which have two sets of double fitted wardrobes, the larger of the two Bedrooms are situated to the front, the rear two Bedrooms both have direct access out onto private sun terraces. All four Bedrooms have En Suites, two of which are En Suite Bathrooms, the other two have walk in shower cubicles.