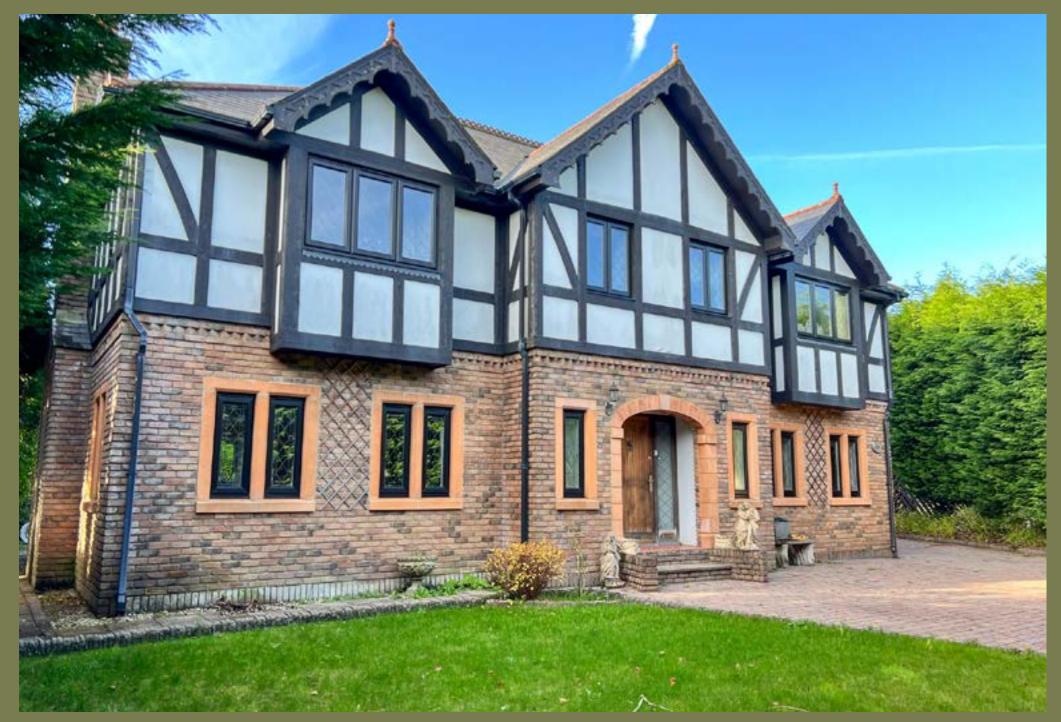

## 38 Vicarage Parkrk

Black Grace Cowley are delighted to be able to offer this stunning double fronted detached house in Vicarage Park. This modern home designed as a Tudor style property sits back from Vicarage Park with a private driveway and surrounding gardens, the driveway is block paved and large enough for several vehicles. Upon entering the property there is an open Vestibule Porch leading to the front door taking you into the Entrance Porch and then through double doors into the large Entrance Hall with centre staircase leading up to the Galleried First Floor Landing.

The front of the property is mainly laid to lawn with a mature tree lined frontage . To the rear is a private almost sunken garden mainly laid to lawn with a pond in one corner, Manx stone wall to the rear and side with large patio area accessed off the Lounge, Dining Room and Kitchen Diner. The patio extends to the back of the Annex and continues onto the driveway.