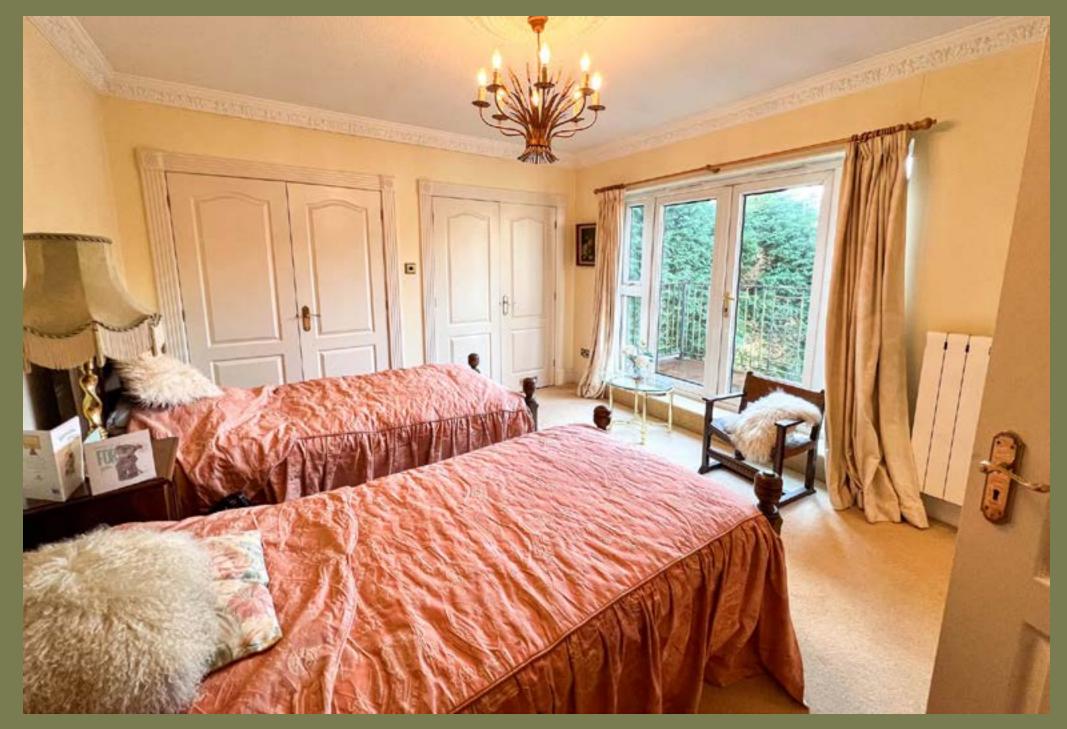

Taking the stairs up to the first floor there is a large Galleried Landing with a large built in airing cupboard and ornate feature ceiling with chandelier light fitting. Leading off the Galleried Landing there are 4 double Bedrooms all of which have two sets of double fitted wardrobes, the larger of the two Bedrooms are situated to the front, the rear two Bedrooms both have direct access out onto private sun terraces. All four Bedrooms have En Suites, two of which are En Suite Bathrooms, the other two have walk in shower cubicles.