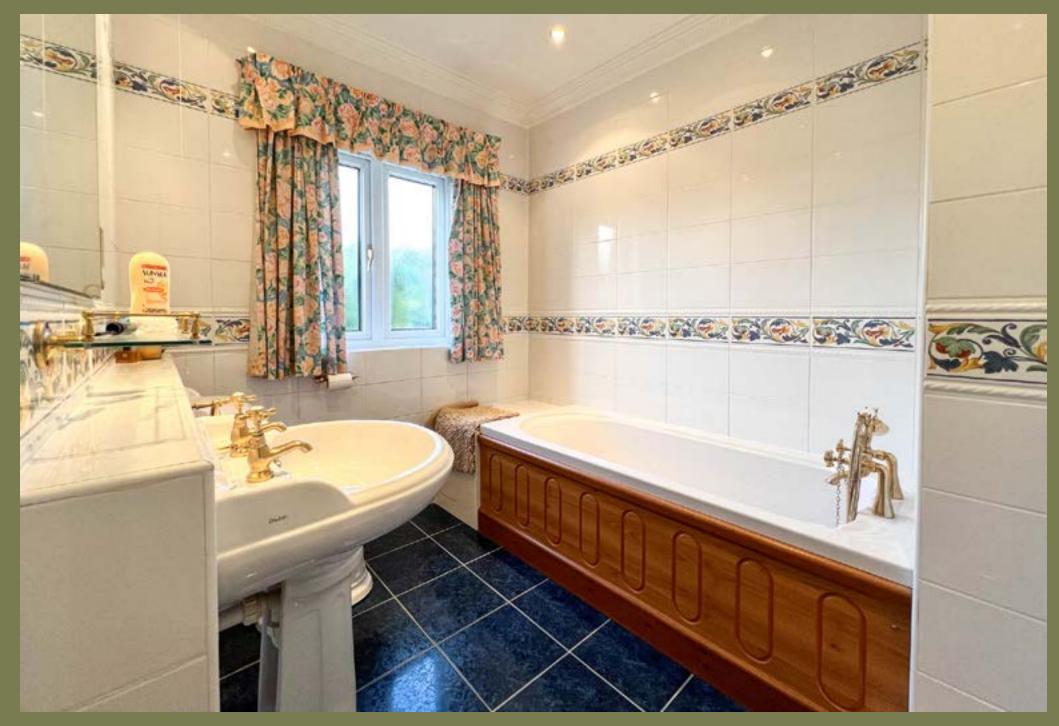

Taking the stairs up to the first floor there is a large Galleried Landing with a large built in airing cupboard and ornate feature ceiling with chandelier light fitting. Leading off the Galleried Landing there are 4 double Bedrooms all of which have two sets of double fitted wardrobes, the larger of the two Bedrooms are situated to the front, the rear two Bedrooms both have direct access out onto private sun terraces. All four Bedrooms have En Suites, two of which are En Suite Bathrooms, the other two have walk in shower cubicles.