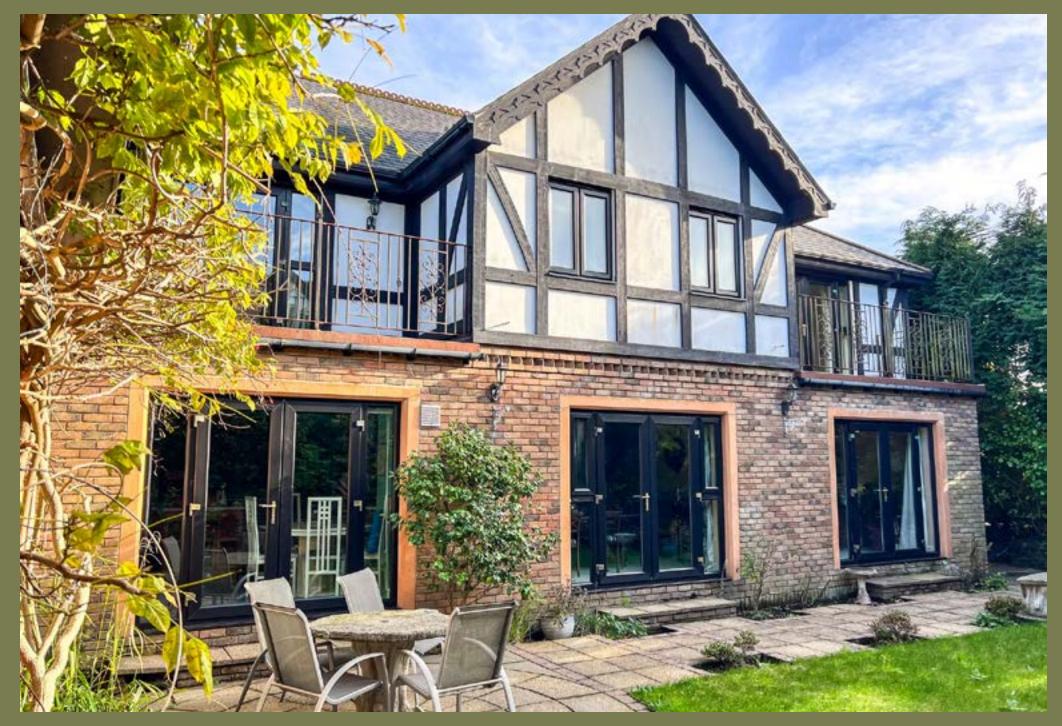

## 38 Vicarage Parkrk

Black Grace Cowley are delighted to be able to offer this stunning double fronted detached house in Vicarage Park. This modern home designed as a Tudor style property sits back from Vicarage Park with a private driveway and surrounding gardens, the driveway is block paved and large enough for several vehicles. Upon entering the property there is an open Vestibule Porch leading to the front door taking you into the Entrance Porch and then through double doors into the large Entrance Hall with centre staircase leading up to the Galleried First Floor Landing.

The front of the property is mainly laid to lawn with a mature tree lined frontage . To the rear is a private almost sunken garden mainly laid to lawn with a pond in one corner, Manx stone wall to the rear and side with large patio area accessed off the Lounge, Dining Room and Kitchen Diner. The patio extends to the back of the Annex and continues onto the driveway.