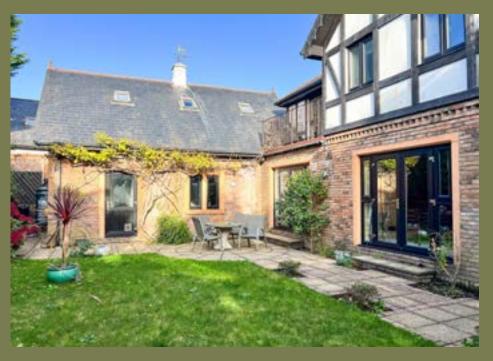

The front of the property is mainly laid to lawn with a mature tree lined frontage . To the rear is a private almost sunken garden mainly laid to lawn with a pond in one corner, Manx stone wall to the rear and side with large patio area accessed off the Lounge, Dining Room and Kitchen Diner. The patio extends to the back of the Annex and continues onto the driveway.

From the Entrance Hall there are double doors into a large Lounge with an Inglenook log burner, dual aspect uPVC double glazed windows and a set of double glazed doors giving access out to the rear garden. Also off the Entrance Hall is access into a formal Dining Room, downstairs W.C. and walk in Cloaks Cupboard. In addition to the Lounge is a Study/Snug which is situated to the front of the house. Door to a large Kitchen Diner which has dual access windows and a set of double glazed doors leading out to the rear garden. The Kitchen itself has a range of base, wall and drawer units, a large island and tiled floor. From the kitchen is access into the Utility Room which again has a range of base and wall units, tiled floor and a double glazed door leading out to the driveway. Also off the Kitchen Diner is a door to the large double Garage with electric door to the front that also houses the oil fired central heating boiler, to the rear of the Garage there is an internal door that takes you into the Annex.