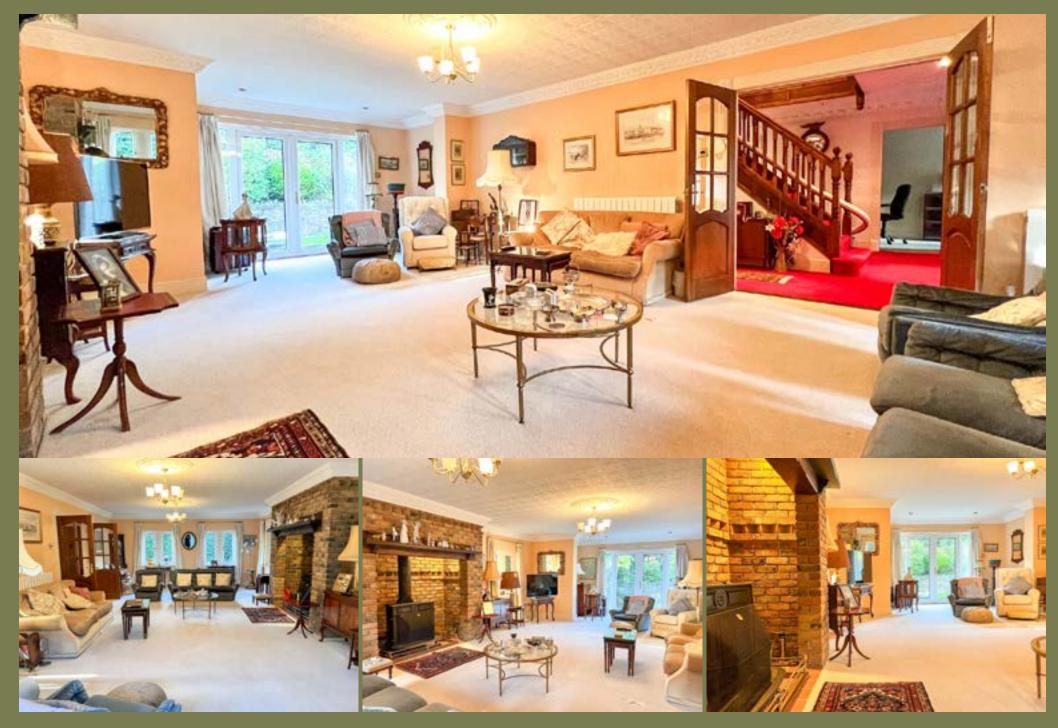

From the Entrance Hall there are double doors into a large Lounge with an Inglenook log burner, dual aspect uPVC double glazed windows and a set of double glazed doors giving access out to the rear garden. Also off the Entrance Hall is access into a formal Dining Room, downstairs W.C. and walk in Cloaks Cupboard. In addition to the Lounge is a Study/Snug which is situated to the front of the house. Door to a large Kitchen Diner which has dual access windows and a set of double glazed doors leading out to the rear garden. The Kitchen itself has a range of base, wall and drawer units, a large island and tiled floor. From the kitchen is access into the Utility Room which again has a range of base and wall units, tiled floor and a double glazed door leading out to the driveway. Also off the Kitchen Diner is a door to the large double Garage with electric door to the front that also houses the oil fired central heating boiler, to the rear of the Garage there is an internal door that takes you into the Annex.