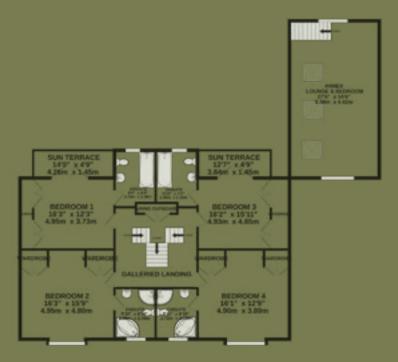

Taking the stairs up to the first floor there is a large Galleried Landing with a large built in airing cupboard and ornate feature ceiling with chandelier light fitting. Leading off the Galleried Landing there are 4 double Bedrooms all of which have two sets of double fitted wardrobes, the larger of the two Bedrooms are situated to the front, the rear two Bedrooms both have direct access out onto private sun terraces. All four Bedrooms have En Suites, two of which are En Suite Bathrooms, the other two have walk in shower cubicles.

In addition to the main residence you have a separate Annex which can be accessed externally as well as having its own internal access via a double glazed door from the Entrance Hall. An inner Lobby takes you into the fitted Kitchen which has a door out to the property's driveway, off the inner Lobby there is also a ground floor Shower Room. Stairs up to a large open plan attic style Lounge Bedroom Area with dual aspect double glazed windows and three Velux windows giving plenty of natural light.