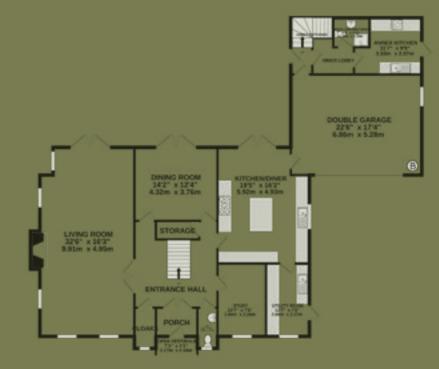

## 38 Vicarage Parkrk

Black Grace Cowley are delighted to be able to offer this stunning double fronted detached house in Vicarage Park. This modern home designed as a Tudor style property sits back from Vicarage Park with a private driveway and surrounding gardens, the driveway is block paved and large enough for several vehicles. Upon entering the property there is an open Vestibule Porch leading to the front door taking you into the Entrance Porch and then through double doors into the large Entrance Hall with centre staircase leading up to the Galleried First Floor Landing.

From the Entrance Hall there are double doors into a large Lounge with an Inglenook log burner, dual aspect uPVC double glazed windows and a set of double glazed doors giving access out to the rear garden. Also off the Entrance Hall is access into a formal Dining Room, downstairs W.C. and walk in Cloaks Cupboard. In addition to the Lounge is a Study/Snug which is situated to the front of the house. Door to a large Kitchen Diner which has dual access windows and a set of double glazed doors leading out to the rear garden. The Kitchen itself has a range of base, wall and drawer units, a large island and tiled floor. From the kitchen is access into the Utility Room which again has a range of base and wall units, tiled floor and a double glazed door leading out to the driveway. Also off the Kitchen Diner is a door to the large double Garage with electric door to the front that also houses the oil fired central heating boiler, to the rear of the Garage there is an internal door that takes you into the Annex.