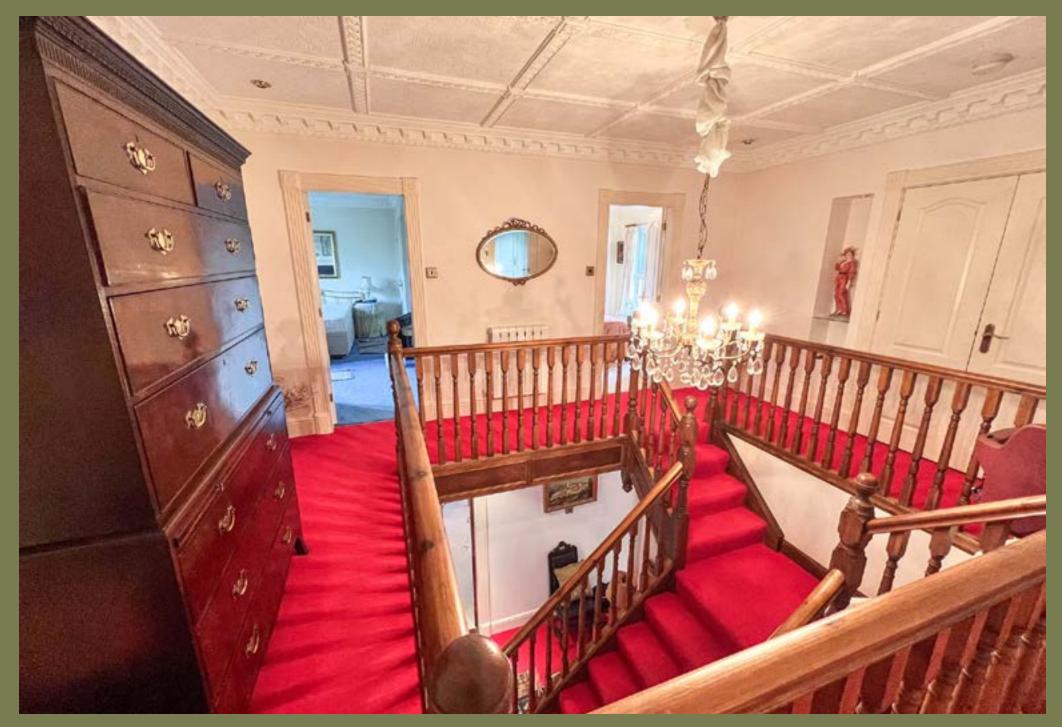

## 38 Vicarage Parkrk

Black Grace Cowley are delighted to be able to offer this stunning double fronted detached house in Vicarage Park. This modern home designed as a Tudor style property sits back from Vicarage Park with a private driveway and surrounding gardens, the driveway is block paved and large enough for several vehicles. Upon entering the property there is an open Vestibule Porch leading to the front door taking you into the Entrance Porch and then through double doors into the large Entrance Hall with centre staircase leading up to the Galleried First Floor Landing.

Taking the stairs up to the first floor there is a large Galleried Landing with a large built in airing cupboard and ornate feature ceiling with chandelier light fitting. Leading off the Galleried Landing there are 4 double Bedrooms all of which have two sets of double fitted wardrobes, the larger of the two Bedrooms are situated to the front, the rear two Bedrooms both have direct access out onto private sun terraces. All four Bedrooms have En Suites, two of which are En Suite Bathrooms, the other two have walk in shower cubicles.