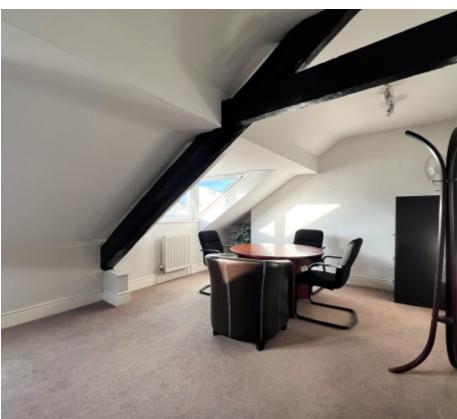

Up to the second floor is a large open plan L-shaped Master Bedroom with four double glazed windows, three of which are to the front, offering views up to the hills and south facing offering ample light. On the top floor and to the front of the property is an Annexe/Bedroom/Living Space. Separate Kitchenette/Breakfast Room and W.C. Exposed beams giving the upper floor character and views up to Kewaigue.