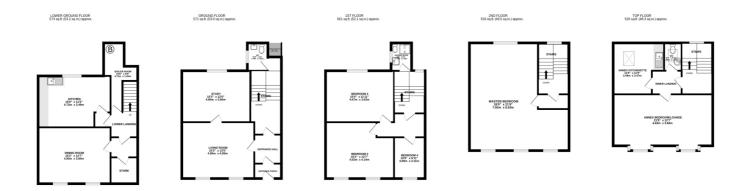

### **FLOORPLAN**

TOTAL FLOOR AREA: 2757 sq.ft. (256.2 sq.m.) approx

Whilst every attempt has been made to ensure the accuracy of the floorplan contained here, measurement of doors, windows, rooms and any other items are approximate and no responsibility is taken for any error, omission or mis-statement. This plan is for illustrative purposes only and should be used as such by any prospective purchaser. The services, systems and appliances shown have not been tested and no guarante as to their operability or efficiency can be given.