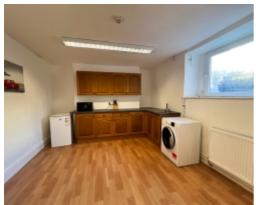

On the lower ground floor there is a Kitchen, separate Dining Room, Boiler Cupboard and additional Store Room. Continue up the property's stairways to the first floor where there are Bedrooms 2, 3 and 4. Bedrooms 2 and 3 are excellent sized double Bedrooms, one front facing with views up to Kewaigue. Off the half landing there is a fitted Shower Room.