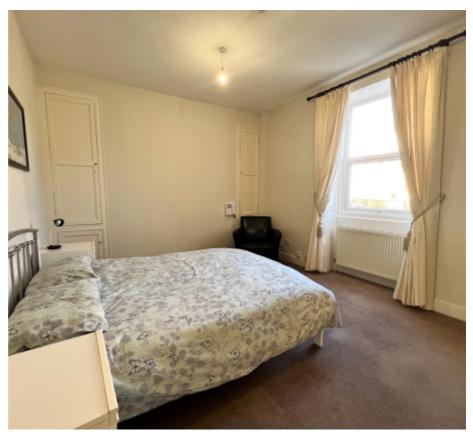

On the lower ground floor there is a Kitchen, separate Dining Room, Boiler Cupboard and additional Store Room. Continue up the property's stairways to the first floor where there are Bedrooms 2, 3 and 4. Bedrooms 2 and 3 are excellent sized double Bedrooms, one front facing with views up to Kewaigue. Off the half landing there is a fitted Shower Room.

Up to the second floor is a large open plan L-shaped Master Bedroom with four double glazed windows, three of which are to the front, offering views up to the hills and south facing offering ample light. On the top floor and to the front of the property is an Annexe/Bedroom/Living Space. Separate Kitchenette/Breakfast Room and W.C. Exposed beams giving the upper floor character and views up to Kewaigue.