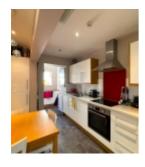

### THE DESCRIPTION

- Superb ground floor, two-bedroom apartment
- Delightfully presented accommodation comprising porch, utility, breakfast kitchen, lounge, shower room and two double bedrooms
- Enclosed front garden and rear yard
- Two on-site car parking spaces
- Gas central heating, upvc double glazing
- Centrally located in Onchan, a short distance from all amenities and Onchan Park
- Viewing highly recommended

### THE PROPERTY

Black Grace Cowley are pleased to offer this delightfully presented ground floor apartment in Central Drive, Onchan. Centrally located, a short distance to all amenities and Onchan Park. Generous sized Entrance Porch/Utility Room with Velux window. Modern Breakfast Kitchen with fitted gloss white wall and base units and integrated appliances, large Lounge, two good sized Bedrooms and Shower Room with corner shower, WC and wash hand basin. Gas fired central heating and uPVC double glazed throughout. Two on-site carparking spaces. Enclosed front garden and rear yard. Viewing highly recommended.