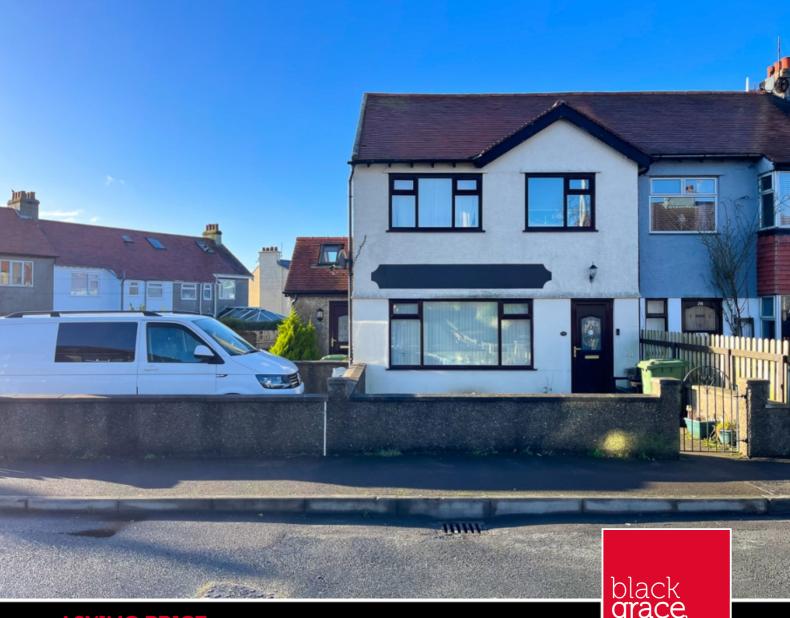

# 30a, Central Drive, Onchan

### THE DESCRIPTION

- Superb ground floor, two-bedroom apartment
- Delightfully presented accommodation comprising porch, utility, breakfast kitchen, lounge, shower room and two double bedrooms
- Enclosed front garden and rear yard
- Two on-site car parking spaces
- Gas central heating, upvc double glazing
- Centrally located in Onchan, a short distance from all amenities and Onchan Park
- Viewing highly recommended

### THE PROPERTY

Black Grace Cowley are pleased to offer this delightfully presented ground floor apartment in Central Drive, Onchan. Centrally located, a short distance to all amenities and Onchan Park. Generous sized Entrance Porch/Utility Room with Velux window. Modern Breakfast Kitchen with fitted gloss white wall and base units and integrated appliances, large Lounge, two good sized Bedrooms and Shower Room with corner shower, WC and wash hand basin. Gas fired central heating and uPVC double glazed throughout. Two on-site carparking spaces. Enclosed front garden and rear yard. Viewing highly recommended.