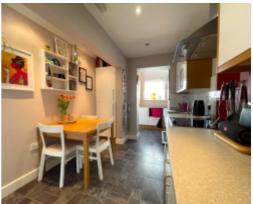

### THE DESCRIPTION

- Superb ground floor, two-bedroom apartment
- Delightfully presented accommodation comprising porch, utility, breakfast kitchen, lounge, shower room and two double bedrooms
- Enclosed front garden and rear yard
- Two on-site car parking spaces
- Gas central heating, upvc double glazing
- Centrally located in Onchan, a short distance from all amenities and Onchan Park
- Viewing highly recommended

### THE PROPERTY

Black Grace Cowley are pleased to offer this delightfully presented ground floor apartment in Central Drive, Onchan. Centrally located, a short distance to all amenities and Onchan Park. Generous sized Entrance Porch/Utility Room with Velux window. Modern Breakfast Kitchen with fitted gloss white wall and base units and integrated appliances, large Lounge, two good sized Bedrooms and Shower Room with corner shower, WC and wash hand basin. Gas fired central heating and uPVC double glazed throughout. Two on-site carparking spaces. Enclosed front garden and rear yard. Viewing highly recommended.