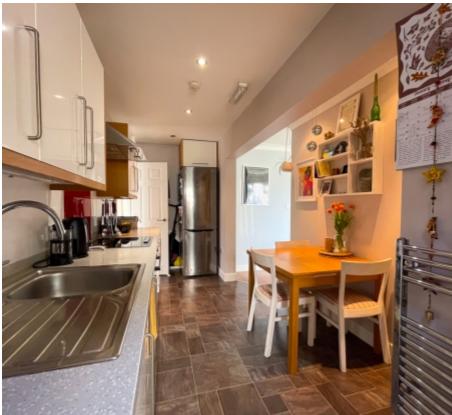

### THE DESCRIPTION

- Superb ground floor, two-bedroom apartment
- Delightfully presented accommodation comprising porch, utility, breakfast kitchen, lounge, shower room and two double bedrooms
- Enclosed front garden and rear yard
- Two on-site car parking spaces
- Gas central heating, upvc double glazing
- Centrally located in Onchan, a short distance from all amenities and Onchan Park
- Viewing highly recommended

### THE PROPERTY

Black Grace Cowley are pleased to offer this delightfully presented ground floor apartment in Central Drive, Onchan. Centrally located, a short distance to all amenities and Onchan Park. Generous sized Entrance Porch/Utility Room with Velux window. Modern Breakfast Kitchen with fitted gloss white wall and base units and integrated appliances, large Lounge, two good sized Bedrooms and Shower Room with corner shower, WC and wash hand basin. Gas fired central heating and uPVC double glazed throughout. Two on-site carparking spaces. Enclosed front garden and rear yard. Viewing highly recommended.