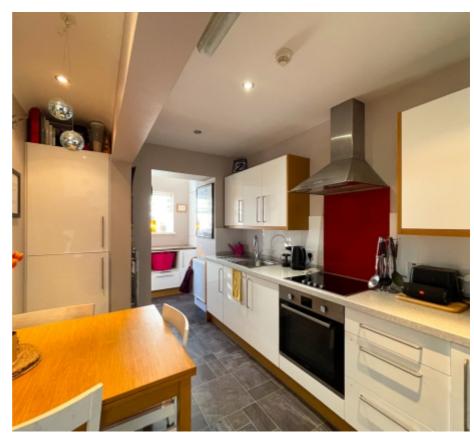

### THE DESCRIPTION

- Superb ground floor, two-bedroom apartment
- Delightfully presented accommodation comprising porch, utility, breakfast kitchen, lounge, shower room and two double bedrooms
- Enclosed front garden and rear yard
- Two on-site car parking spaces
- Gas central heating, upvc double glazing
- Centrally located in Onchan, a short distance from all amenities and Onchan Park
- Viewing highly recommended

### THE PROPERTY

Black Grace Cowley are pleased to offer this delightfully presented ground floor apartment in Central Drive, Onchan. Centrally located, a short distance to all amenities and Onchan Park. Generous sized Entrance Porch/Utility Room with Velux window. Modern Breakfast Kitchen with fitted gloss white wall and base units and integrated appliances, large Lounge, two good sized Bedrooms and Shower Room with corner shower, WC and wash hand basin. Gas fired central heating and uPVC double glazed throughout. Two on-site carparking spaces. Enclosed front garden and rear yard. Viewing highly recommended.