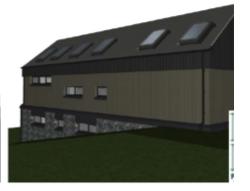

# Ballaragh Barn, Ballaragh

Photo from A2 Ramony Count Read Proposed dwelling superingwood Born to be demolished digitally removed

### THE DESCRIPTION

- Brand New 5000 sqft bespoke Eco Build (set to complete 2025), spread over three levels
- Situated on 0.6 acres of private rural land, set in one of the most sought after coastal locations on the Isle
  of Man
- 4 Double Bedrooms with En Suites and built in dressing areas
- Gymnasium with private shower facilities, cinema room, laundry room, separate WC, entertainment room
- Open plan family Kitchen/Dining/Living space, utility room, private triple aspect lounge, play room, separate WC
- Upper floor, annex living with large guest living area, double bedroom and en-suite wet room
- Double garage and parking for several vehicles
- Additionally, detached home office/gym room complete with plumbing and electrical fittings
- Eco features including: MVHR system, solar panel, air source heat pumps, EV charging, battery storage & under floor heating throughout

### THE PROPERTY

Black Grace Cowley are delighted to offer the opportunity to purchase Ballaragh Barn a brand new eco home ready for completion in 2025. This 5000sqft bespoke home has been designed by the current Vendor and offers stunning accommodation in arguably one of the most sought after coastal locations on the Isle of Man. Situated on 0.6 acres of private rural land and spread over three levels this modern home will boast spectacular uninterrupted sea views from all aspects of the home. The property will be installed to the highest standard along with contemporary finishes throughout, benefitting from Eco Features including; MVHR system, Solar panel, Air source heat pumps, EV charging, Battery storage and Underfloor heating throughout.