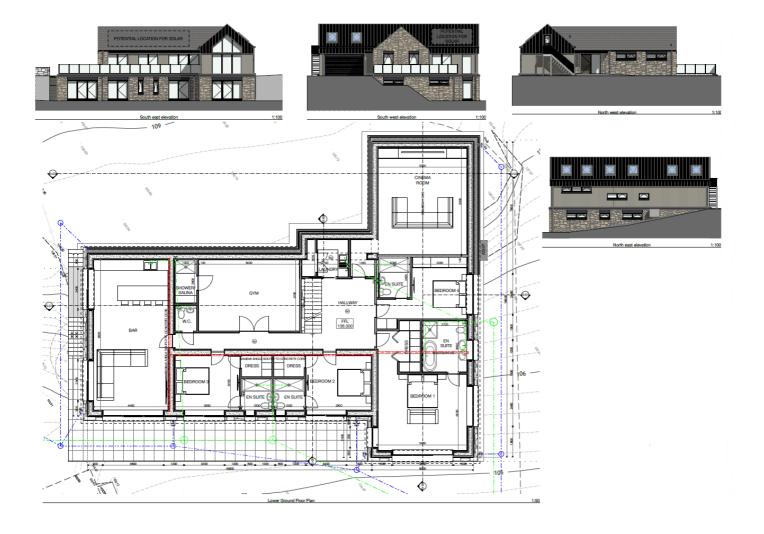

## **FLOORPLAN**

The principal dwelling consists of four en-suite double Bedrooms all with built in dressing areas, a gymnasium with private shower facilities, cinema room, laundry room, separate wc and entertainment room all on the lower ground floor. On the ground floor there is a bright and spacious open plan family kitchen/diner with lounge space, utility/boot room, private triple aspect lounge, play room, spacious entrance hall, separate wc and direct access into a double garage with access over a parking and turning area large enough for several vehicles. The upper floor provides the opportunity for annex living with a large guest living area, double bedroom and en-suite wet room.