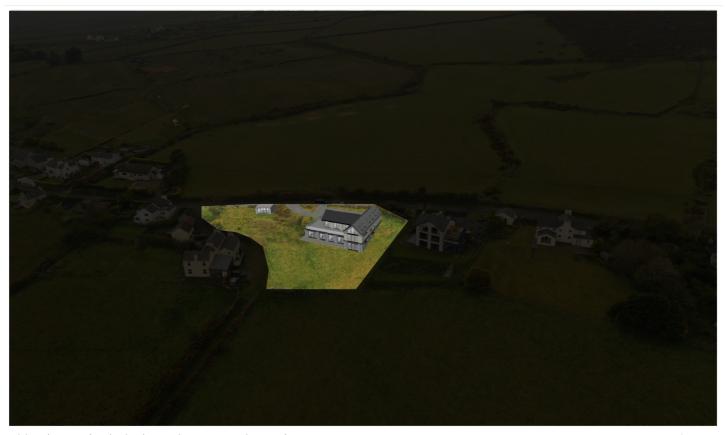

### SITE PLAN

This image is to be read in conjunction with the previous overhead drone image showing the proposed site position set back from the existing barn.

Proposals located more in line with linear settlement of Ballaragh. Varied, irregular nature of dwelling design in Ballaragh apparent. Stone clad 'base' to lower ground floor breaks up massing of proposal. 'White box' designs stand out in the landscape.

Drone photograph of site Proposed dwelling superimposed Barn to be demolished digitally removed