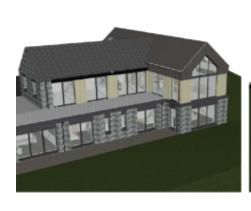

# Ballaragh Barn, Ballaragh

Photo from A2 Ramony Count Read Proposed dwelling superingwood Born to be demolished digitally removed

### THE DESCRIPTION

- Brand New 5000 sqft bespoke Eco Build (set to complete 2025), spread over three levels
- Situated on 0.6 acres of private rural land, set in one of the most sought after coastal locations on the Isle
  of Man
- 4 Double Bedrooms with En Suites and built in dressing areas
- Gymnasium with private shower facilities, cinema room, laundry room, separate WC, entertainment room
- Open plan family Kitchen/Dining/Living space, utility room, private triple aspect lounge, play room, separate WC
- Upper floor, annex living with large guest living area, double bedroom and en-suite wet room
- Double garage and parking for several vehicles
- Additionally, detached home office/gym room complete with plumbing and electrical fittings
- Eco features including: MVHR system, solar panel, air source heat pumps, EV charging, battery storage & under floor heating throughout

### THE PROPERTY

Black Grace Cowley are delighted to offer the opportunity to purchase Ballaragh Barn a brand new eco home ready for completion in 2025. This 5000sqft bespoke home has been designed by the current Vendor and offers stunning accommodation in arguably one of the most sought after coastal locations on the Isle of Man. Situated on 0.6 acres of private rural land and spread over three levels this modern home will boast spectacular uninterrupted sea views from all aspects of the home. The property will be installed to the highest standard along with contemporary finishes throughout, benefitting from Eco Features including; MVHR system, Solar panel, Air source heat pumps, EV charging, Battery storage and Underfloor heating throughout.