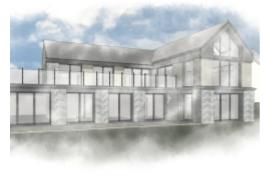

### THE PROPERTY

Black Grace Cowley are delighted to offer the opportunity to purchase Ballaragh Barn a brand new eco home ready for completion in 2025. This 5000sqft bespoke home has been designed by the current Vendor and offers stunning accommodation in arguably one of the most sought after coastal locations on the Isle of Man. Situated on 0.6 acres of private rural land and spread over three levels this modern home will boast spectacular uninterrupted sea views from all aspects of the home. The property will be installed to the highest standard along with contemporary finishes throughout, benefitting from Eco Features including; MVHR system, Solar panel, Air source heat pumps, EV charging, Battery storage and Underfloor heating throughout.

The principal dwelling consists of four en-suite double Bedrooms all with built in dressing areas, a gymnasium with private shower facilities, cinema room, laundry room, separate wc and entertainment room all on the lower ground floor. On the ground floor there is a bright and spacious open plan family kitchen/diner with lounge space, utility/boot room, private triple aspect lounge, play room, spacious entrance hall, separate wc and direct access into a double garage with access over a parking and turning area large enough for several vehicles. The upper floor provides the opportunity for annex living with a large guest living area, double bedroom and en-suite wet room.