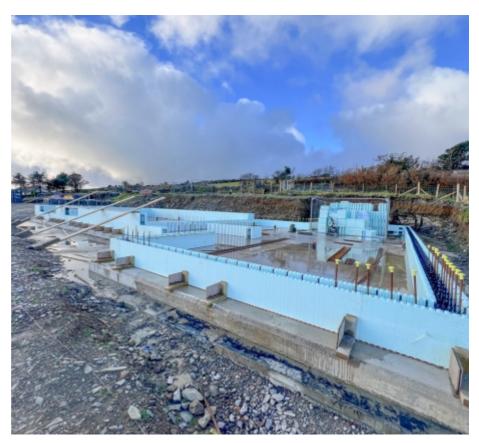

### THE PROPERTY

Black Grace Cowley are delighted to offer the opportunity to purchase Ballaragh Barn a brand new eco home ready for completion in 2025. This 5000sqft bespoke home has been designed by the current Vendor and offers stunning accommodation in arguably one of the most sought after coastal locations on the Isle of Man. Situated on 0.6 acres of private rural land and spread over three levels this modern home will boast spectacular uninterrupted sea views from all aspects of the home. The property will be installed to the highest standard along with contemporary finishes throughout, benefitting from Eco Features including; MVHR system, Solar panel, Air source heat pumps, EV charging, Battery storage and Underfloor heating throughout.

The principal dwelling consists of four en-suite double Bedrooms all with built in dressing areas, a gymnasium with private shower facilities, cinema room, laundry room, separate wc and entertainment room all on the lower ground floor. On the ground floor there is a bright and spacious open plan family kitchen/diner with lounge space, utility/boot room, private triple aspect lounge, play room, spacious entrance hall, separate wc and direct access into a double garage with access over a parking and turning area large enough for several vehicles. The upper floor provides the opportunity for annex living with a large guest living area, double bedroom and en-suite wet room.