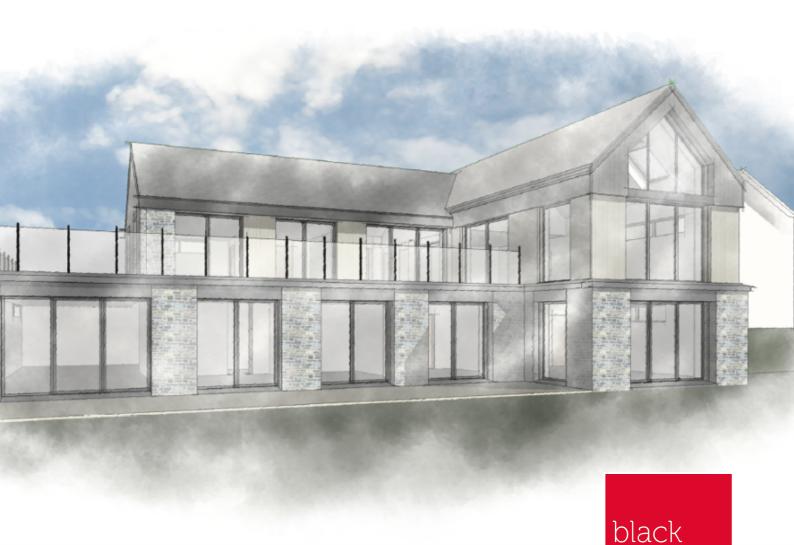

# Ballaragh Barn, Ballaragh

Photo from A2 Ramony Count Read Proposed dwelling superingwood Born to be demolished digitally removed

### THE PROPERTY

Black Grace Cowley are delighted to offer the opportunity to purchase Ballaragh Barn a brand new eco home ready for completion in 2025. This 5000sqft bespoke home has been designed by the current Vendor and offers stunning accommodation in arguably one of the most sought after coastal locations on the Isle of Man. Situated on 0.6 acres of private rural land and spread over three levels this modern home will boast spectacular uninterrupted sea views from all aspects of the home. The property will be installed to the highest standard along with contemporary finishes throughout, benefitting from Eco Features including; MVHR system, Solar panel, Air source heat pumps, EV charging, Battery storage and Underfloor heating throughout.

The principal dwelling consists of four en-suite double Bedrooms all with built in dressing areas, a gymnasium with private shower facilities, cinema room, laundry room, separate wc and entertainment room all on the lower ground floor. On the ground floor there is a bright and spacious open plan family kitchen/diner with lounge space, utility/boot room, private triple aspect lounge, play room, spacious entrance hall, separate wc and direct access into a double garage with access over a parking and turning area large enough for several vehicles. The upper floor provides the opportunity for annex living with a large guest living area, double bedroom and en-suite wet room.