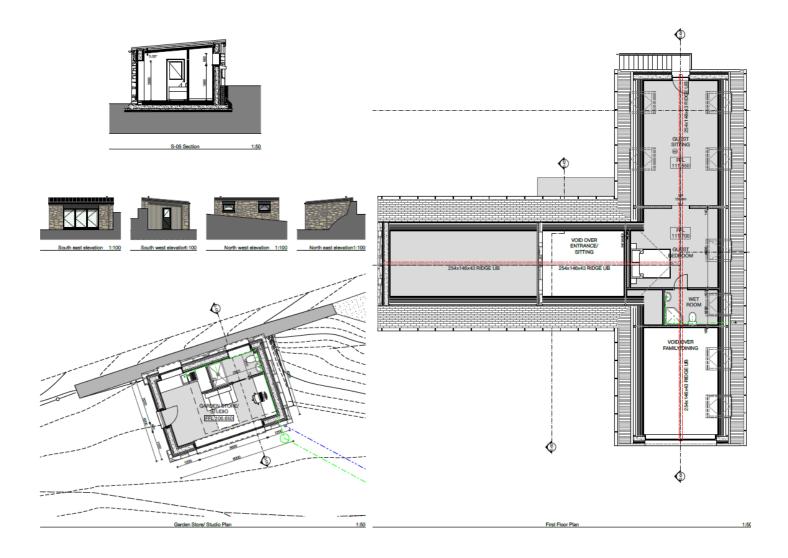

## **FLOORPLAN**

In addition to the principal dwelling is a detached home office or additional therapy/gymnasium space (to be used as the new owner seems fit) complete with full plumbing and electrical fittings enabling flexible use with direct access out into the almost half an acre of gardens surrounding the entire dwelling with a private driveway providing access off the Ballaragh Road.