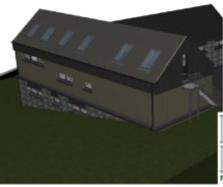

### SITE PLAN

This image is to be read in conjunction with the previous overhead drone image showing the proposed site position set back from the existing barn.

Proposals located more in line with linear settlement of Ballaragh. Varied, irregular nature of dwelling design in Ballaragh apparent. Stone clad 'base' to lower ground floor breaks up massing of proposal. 'White box' designs stand out in the landscape.

Drone photograph of site Proposed dwelling superimposed Barn to be demolished digitally removed