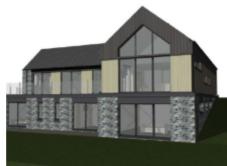

### THE DESCRIPTION

- Brand New 5000 sqft bespoke Eco Build (set to complete 2025), spread over three levels
- Situated on 0.6 acres of private rural land, set in one of the most sought after coastal locations on the Isle
  of Man
- 4 Double Bedrooms with En Suites and built in dressing areas
- Gymnasium with private shower facilities, cinema room, laundry room, separate WC, entertainment room
- Open plan family Kitchen/Dining/Living space, utility room, private triple aspect lounge, play room, separate WC
- Upper floor, annex living with large guest living area, double bedroom and en-suite wet room
- Double garage and parking for several vehicles
- Additionally, detached home office/gym room complete with plumbing and electrical fittings
- Eco features including: MVHR system, solar panel, air source heat pumps, EV charging, battery storage & under floor heating throughout

### THE PROPERTY

Black Grace Cowley are delighted to offer the opportunity to purchase Ballaragh Barn a brand new eco home ready for completion in 2025. This 5000sqft bespoke home has been designed by the current Vendor and offers stunning accommodation in arguably one of the most sought after coastal locations on the Isle of Man. Situated on 0.6 acres of private rural land and spread over three levels this modern home will boast spectacular uninterrupted sea views from all aspects of the home. The property will be installed to the highest standard along with contemporary finishes throughout, benefitting from Eco Features including; MVHR system, Solar panel, Air source heat pumps, EV charging, Battery storage and Underfloor heating throughout.