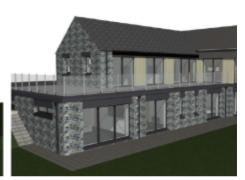

### THE DESCRIPTION

- Brand New 5000 sqft bespoke Eco Build (set to complete 2025), spread over three levels
- Situated on 0.6 acres of private rural land, set in one of the most sought after coastal locations on the Isle
  of Man
- 4 Double Bedrooms with En Suites and built in dressing areas
- Gymnasium with private shower facilities, cinema room, laundry room, separate WC, entertainment room
- Open plan family Kitchen/Dining/Living space, utility room, private triple aspect lounge, play room, separate WC
- Upper floor, annex living with large guest living area, double bedroom and en-suite wet room
- Double garage and parking for several vehicles
- Additionally, detached home office/gym room complete with plumbing and electrical fittings
- Eco features including: MVHR system, solar panel, air source heat pumps, EV charging, battery storage & under floor heating throughout

### THE PROPERTY

Black Grace Cowley are delighted to offer the opportunity to purchase Ballaragh Barn a brand new eco home ready for completion in 2025. This 5000sqft bespoke home has been designed by the current Vendor and offers stunning accommodation in arguably one of the most sought after coastal locations on the Isle of Man. Situated on 0.6 acres of private rural land and spread over three levels this modern home will boast spectacular uninterrupted sea views from all aspects of the home. The property will be installed to the highest standard along with contemporary finishes throughout, benefitting from Eco Features including; MVHR system, Solar panel, Air source heat pumps, EV charging, Battery storage and Underfloor heating throughout.

The principal dwelling consists of four en-suite double Bedrooms all with built in dressing areas, a gymnasium with private shower facilities, cinema room, laundry room, separate wc and entertainment room all on the lower ground floor. On the ground floor there is a bright and spacious open plan family kitchen/diner with lounge space, utility/boot room, private triple aspect lounge, play room, spacious entrance hall, separate wc and direct access into a double garage with access over a parking and turning area large enough for several vehicles. The upper floor provides the opportunity for annex living with a large guest living area, double bedroom and en-suite wet room.