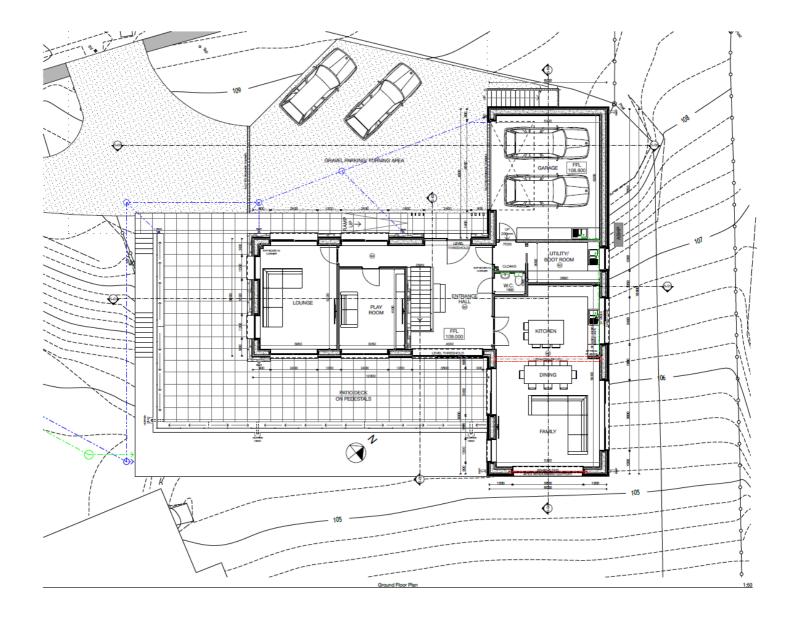

## **FLOORPLAN**

The principal dwelling consists of four en-suite double Bedrooms all with built in dressing areas, a gymnasium with private shower facilities, cinema room, laundry room, separate wc and entertainment room all on the lower ground floor. On the ground floor there is a bright and spacious open plan family kitchen/diner with lounge space, utility/boot room, private triple aspect lounge, play room, spacious entrance hall, separate wc and direct access into a double garage with access over a parking and turning area large enough for several vehicles. The upper floor provides the opportunity for annex living with a large guest living area, double bedroom and en-suite wet room.