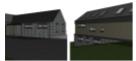

### SITE PLAN

This image is to be read in conjunction with the previous overhead drone image showing the proposed site position set back from the existing barn.

Proposals located more in line with linear settlement of Ballaragh. Varied, irregular nature of dwelling design in Ballaragh apparent. Stone clad 'base' to lower ground floor breaks up massing of proposal. 'White box' designs stand out in the landscape.

Drone photograph of site Proposed dwelling superimposed Barn to be demolished digitally removed