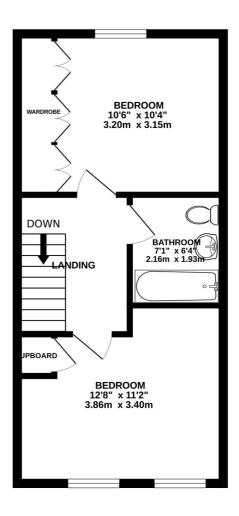

#### **FLOORPLAN**

GROUND FLOOR 381 sq.ft. (35.4 sq.m.) approx.

1ST FLOOR 381 sq.ft. (35.4 sq.m.) approx.

TOTAL FLOOR AREA: 762 sq.ft. (70.8 sq.m.) approx.

Whits every attempt has been made to ensure the accuracy of the Booglan contained here, measurements of doors, withouts; more and any other items are approximate and nor presponsibility is taken for any enry, omission or mis-statement. This plan is for illustrative purposes only and should be used as such by any prospective purchaser. The statement is a such as a