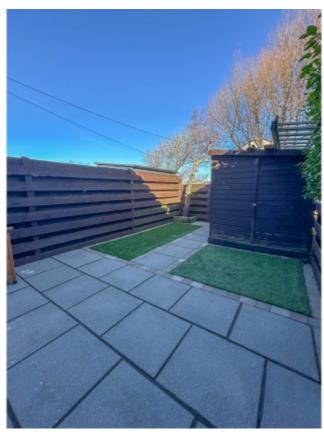

At the front of the property is a lawned garden with a path leading to the front door. At the rear is a private low maintenance garden with a combination of Astroturf and paving, a good size timber shed and rear access.