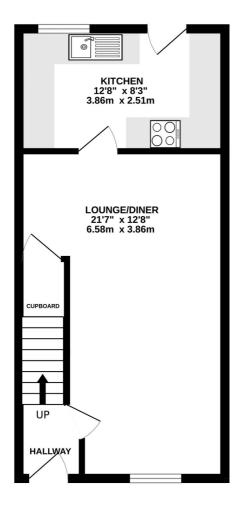

#### **FLOORPLAN**

GROUND FLOOR 381 sq.ft. (35.4 sq.m.) approx.

1ST FLOOR 381 sq.ft. (35.4 sq.m.) approx.

TOTAL FLOOR AREA: 762 sq.ft. (70.8 sq.m.) approx.

Whits every attempt has been made to ensure the accuracy of the Booglan contained here, measurements of doors, withouts; more and any other items are approximate and nor presponsibility is taken for any enry, omission or mis-statement. This plan is for illustrative purposes only and should be used as such by any prospective purchaser. The statement is a such as a