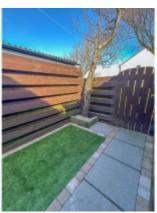

At the front of the property is a lawned garden with a path leading to the front door. At the rear is a private low maintenance garden with a combination of Astroturf and paving, a good size timber shed and rear access.