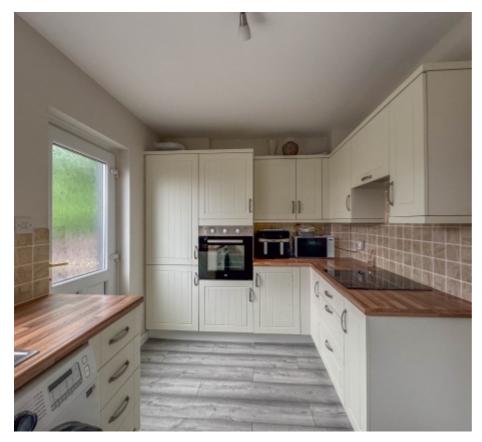

#### THE PROPERTY

Black Grace Cowley are pleased to offer 16 Ballagyr Park to the market, an immaculately presented midterrace house in a quiet cul-de-sac. Conveniently situated and within close proximity of the primary and secondary school, shops and local amenities, only a short drive to Douglas, Ramsey and the South of the Island. A uPVC double glazed door provides access into the entrance hall with stairs to the first floor, a door leads into the bright lounge/diner with an understairs storage cupboard. A modern kitchen can be found at the rear, with an electric hob and eye-level oven, space and plumbing for a washing machine, a back door provides access to the rear garden. On the first floor are two double bedrooms, one with fitted wardrobes, and a modern bathroom.