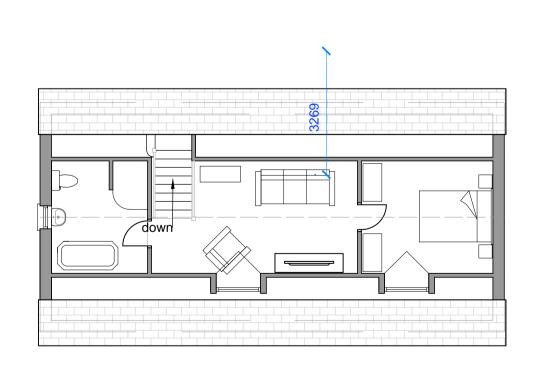

South West Elevation Existing

1:100

North East Elevation Existing

**Ground Floor Plan** Existing 1:100

1:100

**First Floor Plan** Existing 1:100

Rev Date Comment **Revision History** Mr & Mrs Mackenzie @A1 April 2022 Garage as existing Yn Reash, Corlea Road, Ronague Job No. 22005 Drawing Number 02