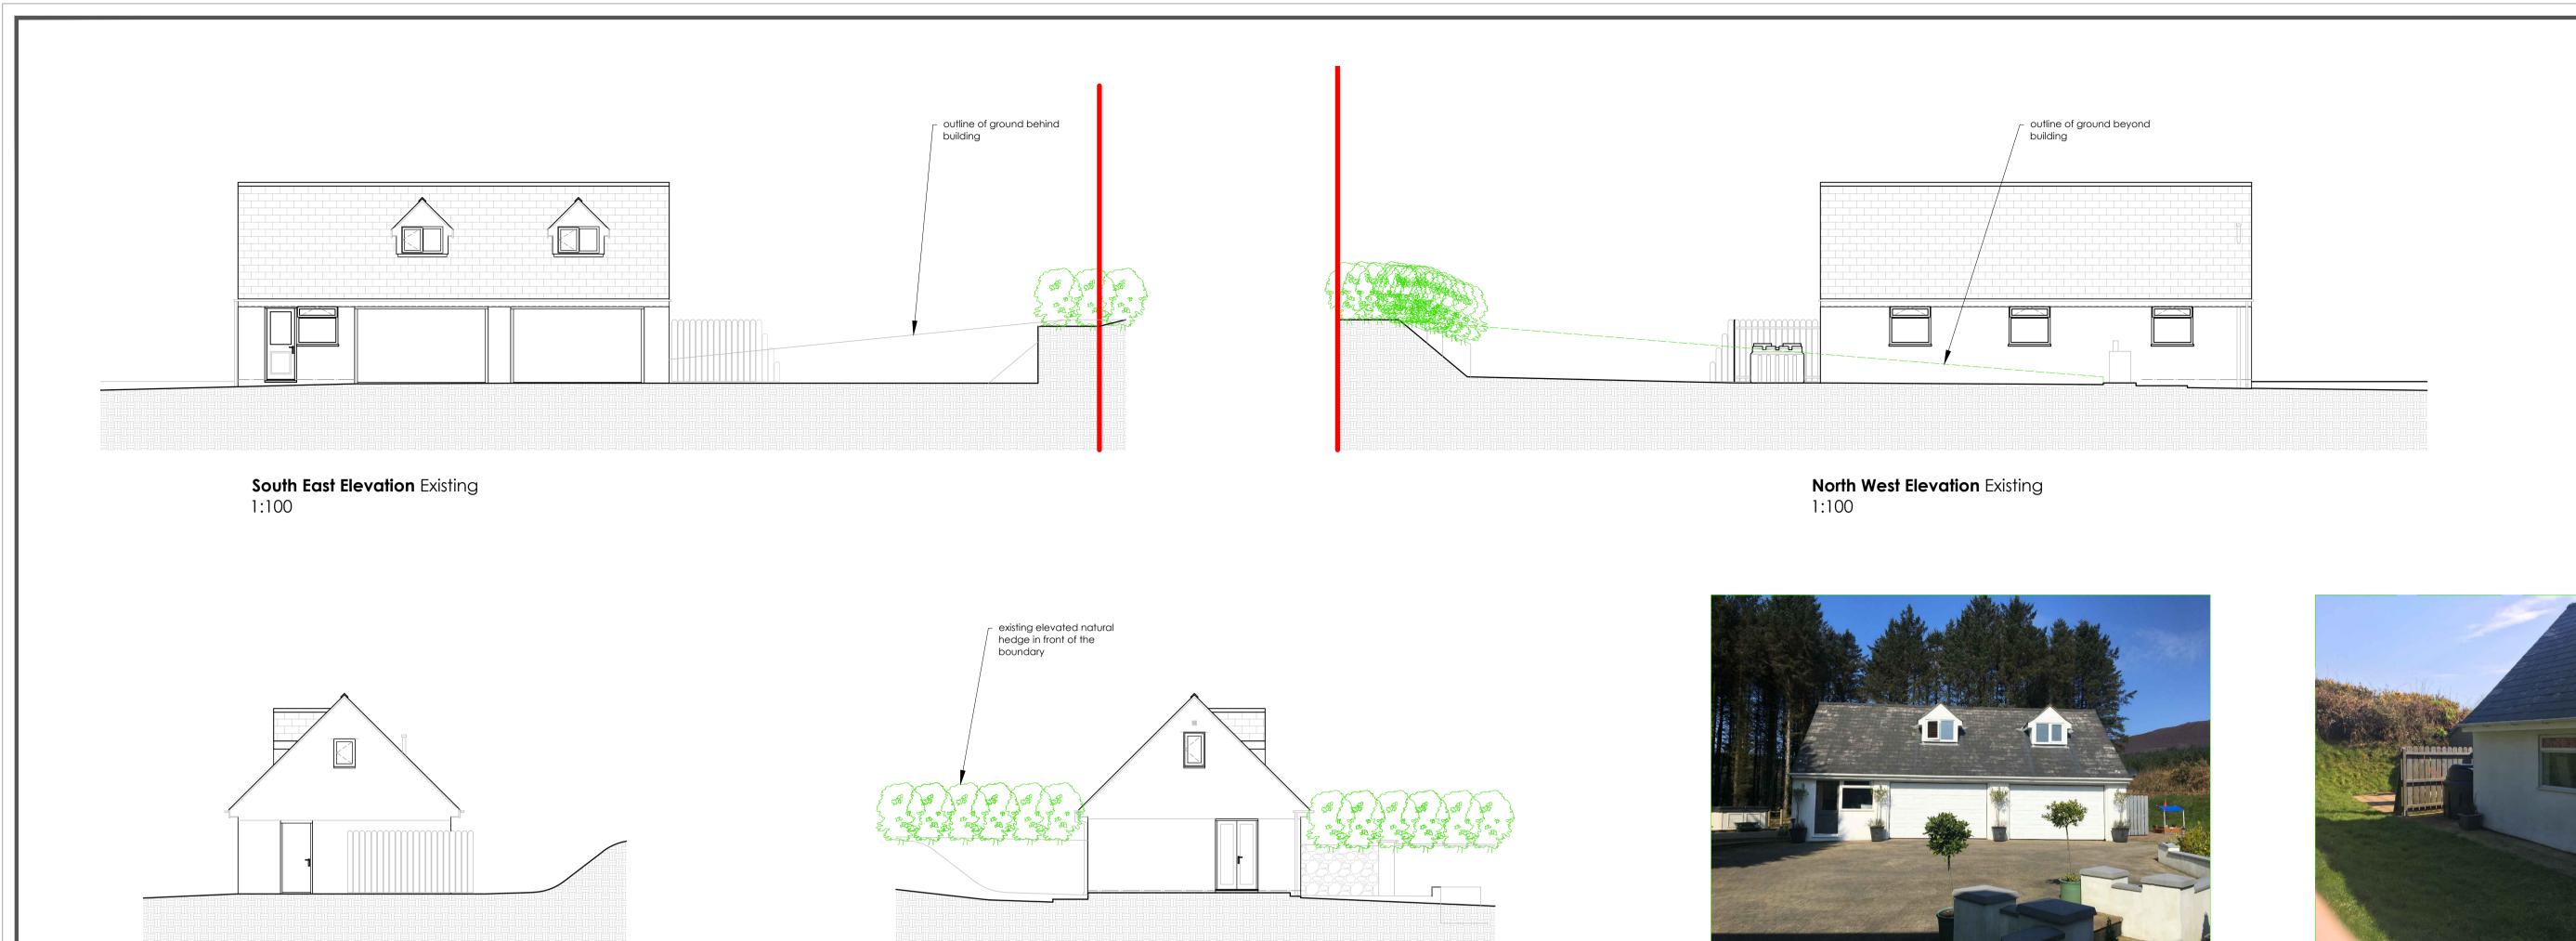

South West Elevation Existing

1:100

North East Elevation Existing

**Ground Floor Plan** Existing 1:100

1:100

**First Floor Plan** Existing 1:100

Rev Date Comment **Revision History** Mr & Mrs Mackenzie @A1 April 2022 Garage as existing Yn Reash, Corlea Road, Ronague Job No. 22005 Drawing Number 02