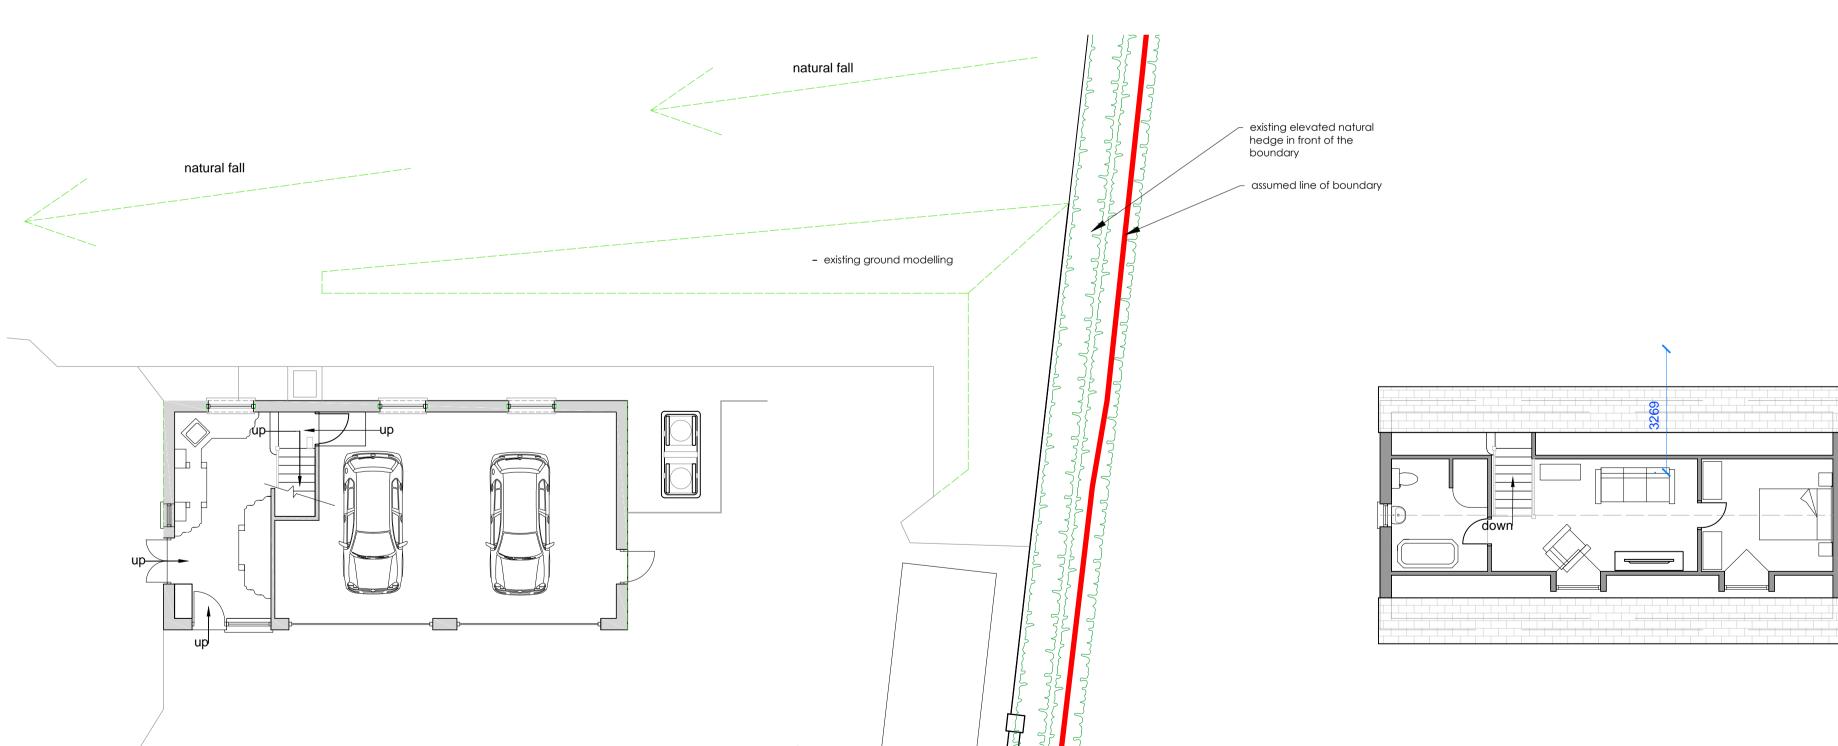

South West Elevation Existing

1:100

North East Elevation Existing

**Ground Floor Plan** Existing 1:100

1:100

**First Floor Plan** Existing 1:100

Rev Date Comment **Revision History** Mr & Mrs Mackenzie @A1 April 2022 Garage as existing Yn Reash, Corlea Road, Ronague Job No. 22005 Drawing Number 02