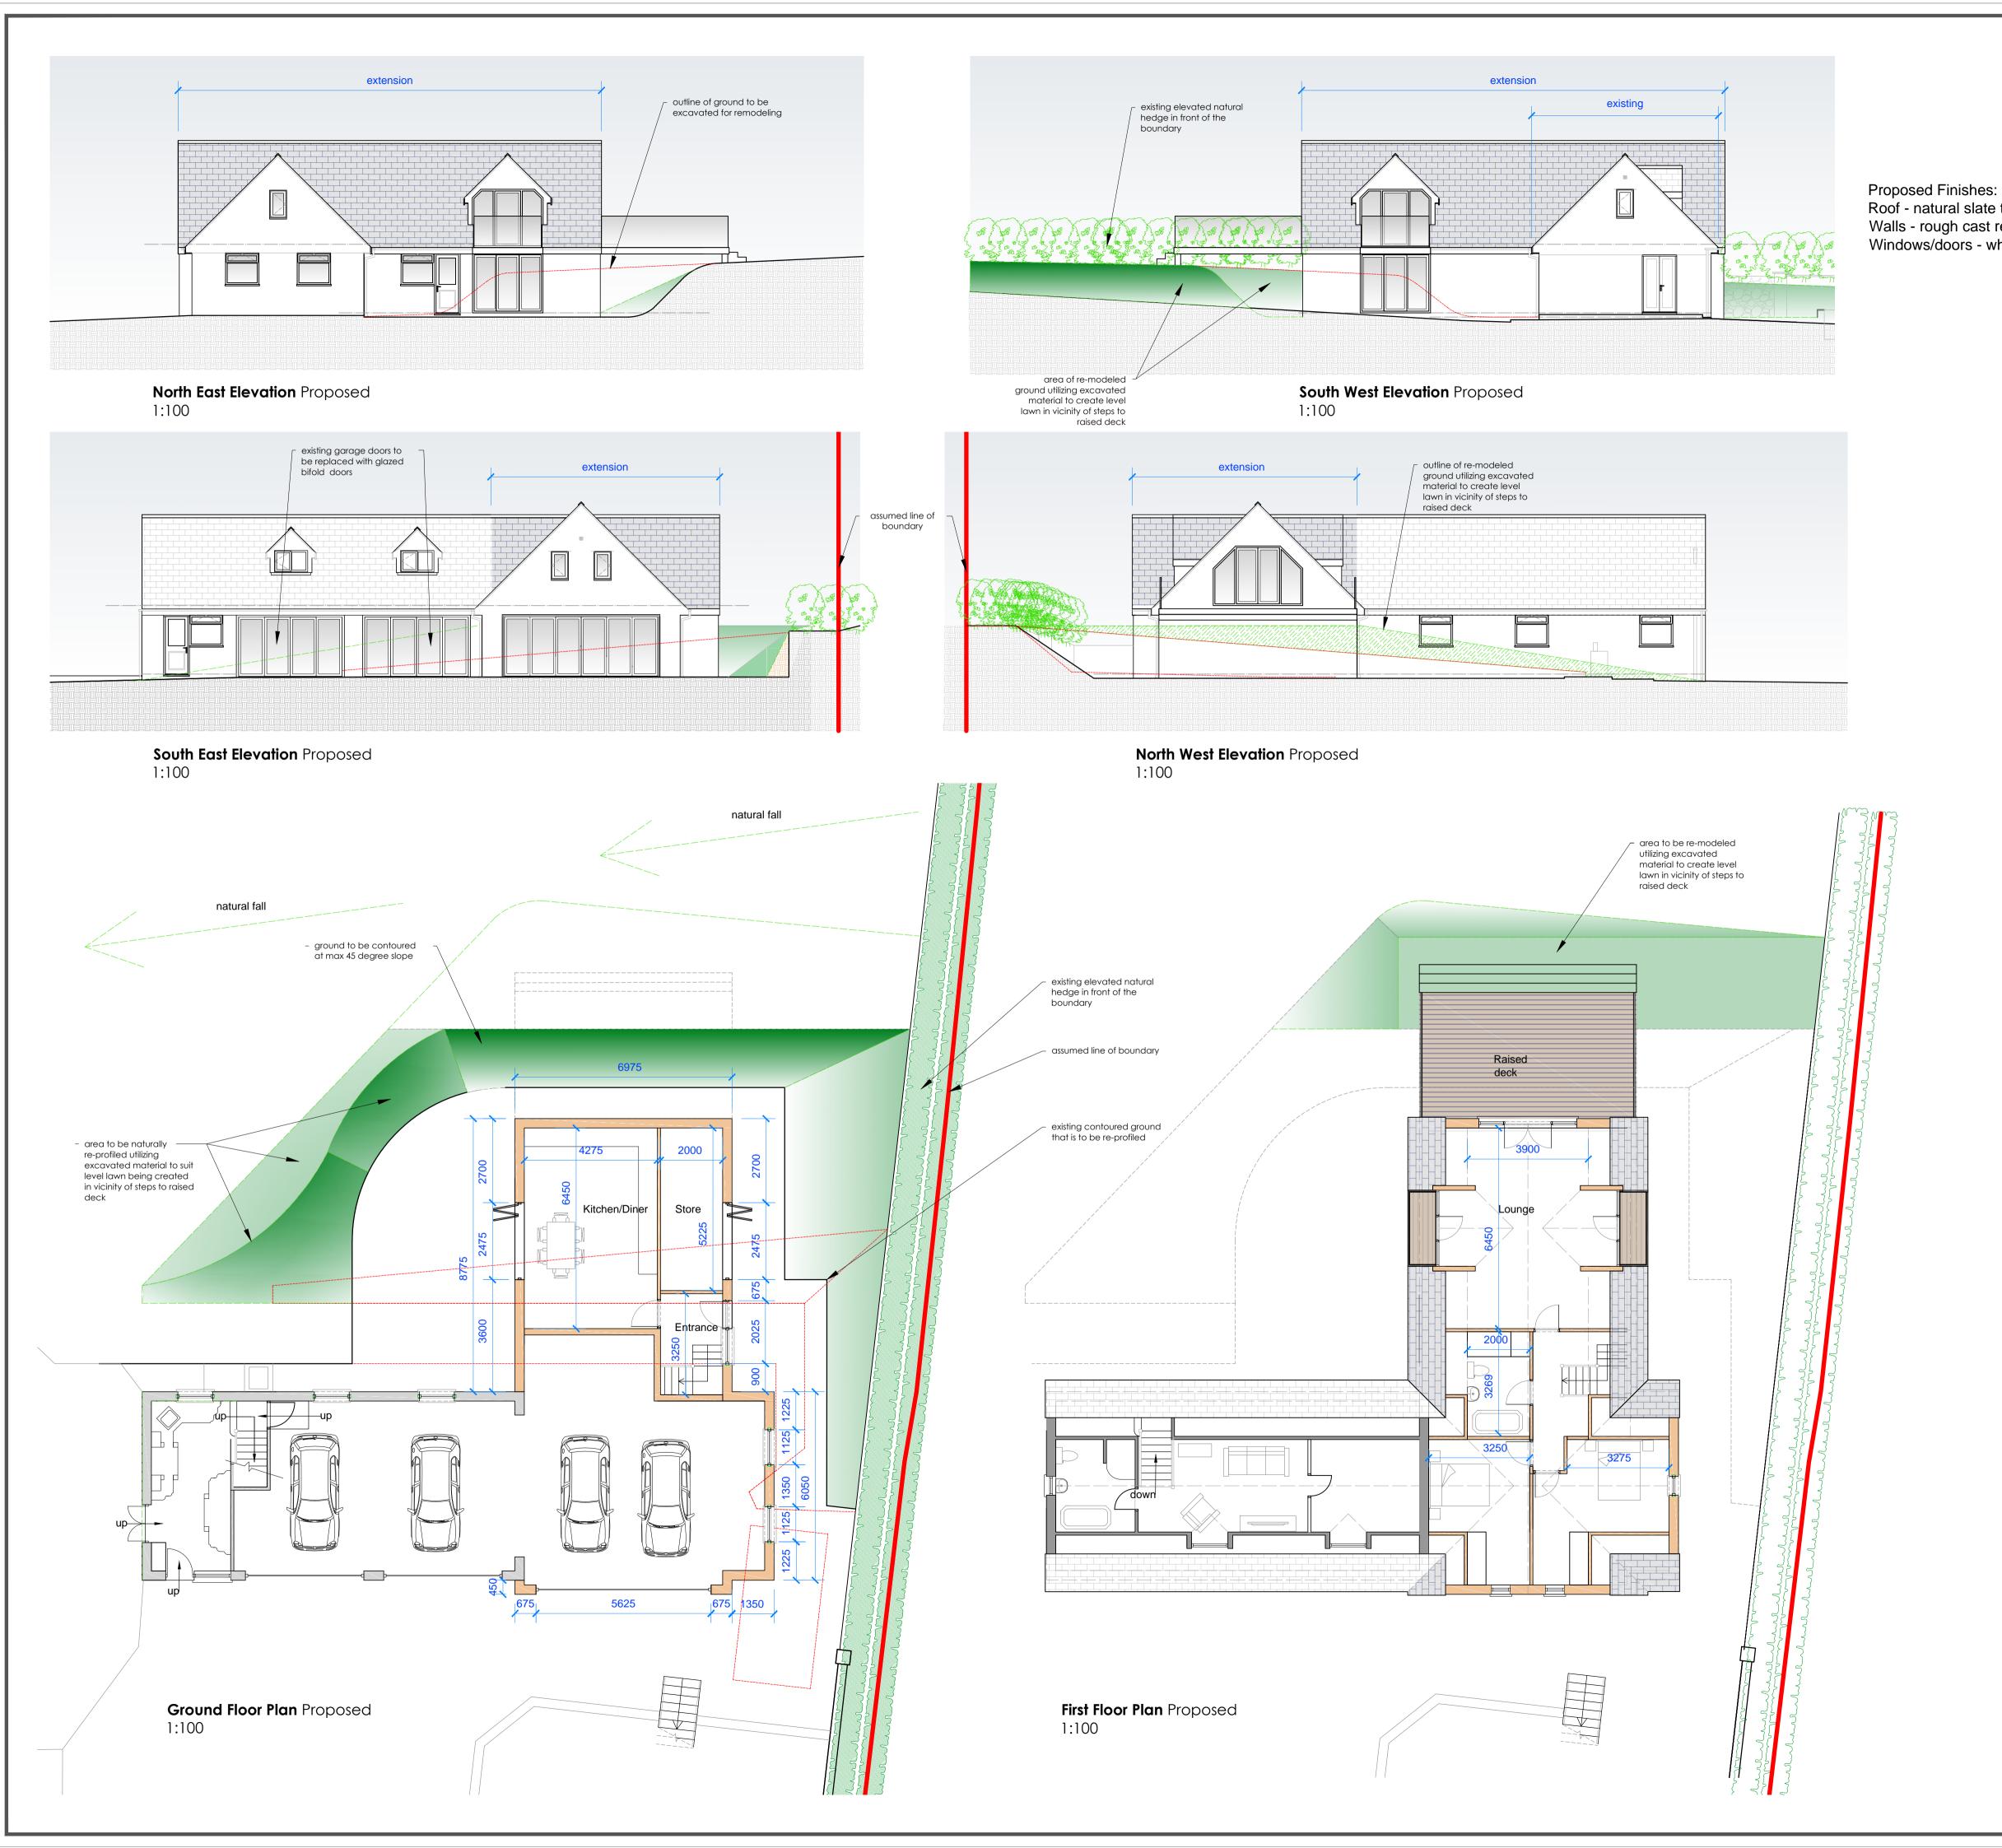

Proposed Finishes: Roof - natural slate to match existing Walls - rough cast render to match existing Windows/doors - white pvc to match existing