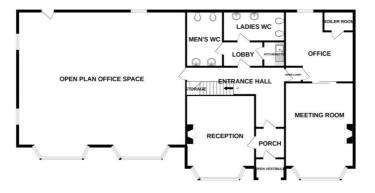

#### FLOORPLAN

GROUND FLOOR 2122 sq.ft. (197.1 sq.m.) approx.

<sup>1</sup>ST FLOOR 2041 sq.ft. (189.6 sq.m.) approx.

TOP FLOOR 1859 sq.ft. (172.7 sq.m.) approx.

TOTAL FLOOR AREA : 6022 sq.ft. (559.5 sq.m.) approx. Whilst every attempt has been made to ensure the accuracy of the floorplan contained here, measurements of dors, windows, rooms and any other items are approximate and no responsibility is taken for any error, omission or mis-statement. This plan is for illustrative purposes only and should be used as such by any prospective purchaser. The services, systems and appliances shown have not been tested and no guarantee as to their operability or efficiency can be given. Made with Metropix €2022