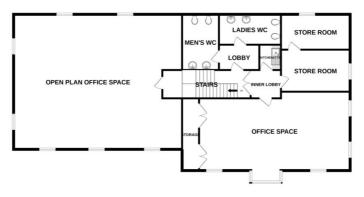

#### FLOORPLAN

GROUND FLOOR 2122 sq.ft. (197.1 sq.m.) approx.

<sup>1</sup>ST FLOOR 2041 sq.ft. (189.6 sq.m.) approx.

TOP FLOOR 1859 sq.ft. (172.7 sq.m.) approx.

TOTAL FLOOR AREA : 6022 sq.ft. (559.5 sq.m.) approx. Whilst every attempt has been made to ensure the accuracy of the floorplan contained here, measurements of dors, windows, rooms and any other items are approximate and no responsibility is taken for any error, omission or mis-statement. This plan is for illustrative purposes only and should be used as such by any prospective purchaser. The services, systems and appliances shown have not been tested and no guarantee as to their operability or efficiency can be given. Made with Metropix €2022