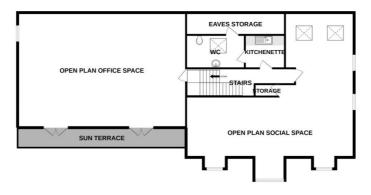

#### FLOORPLAN

GROUND FLOOR 2122 sq.ft. (197.1 sq.m.) approx.

<sup>1</sup>ST FLOOR 2041 sq.ft. (189.6 sq.m.) approx.

TOP FLOOR 1859 sq.ft. (172.7 sq.m.) approx.

TOTAL FLOOR AREA : 6022 sq.ft. (559.5 sq.m.) approx. Whilst every attempt has been made to ensure the accuracy of the floorplan contained here, measurements of dors, windows, rooms and any other items are approximate and no responsibility is taken for any error, omission or mis-statement. This plan is for illustrative purposes only and should be used as such by any prospective purchaser. The services, systems and appliances shown have not been tested and no guarantee as to their operability or efficiency can be given. Made with Metropix €2022