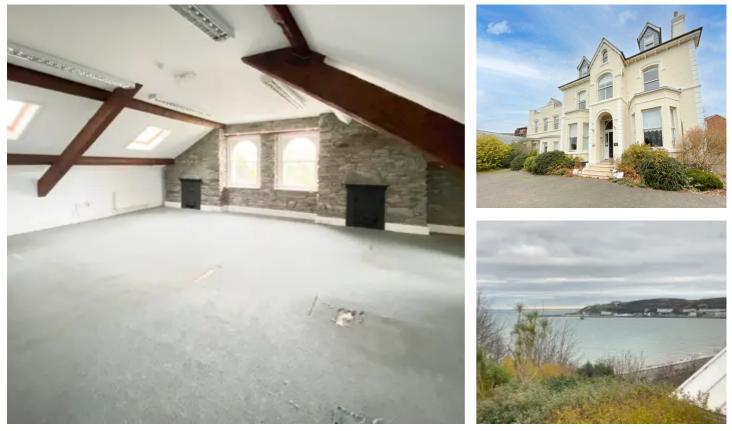

# ASKING PRICE £795,000

### THE DESCRIPTION

- Detached office building with potential for a change of use into a fantastic family home (subject to planning)
- Potential to create a stunning home with sea views out across Douglas Bay
- Full refurbishment required throughout
- Prominent town centre location
- Walled grounds, garden and parking
- Vacant possession
- Viewing highly recommended