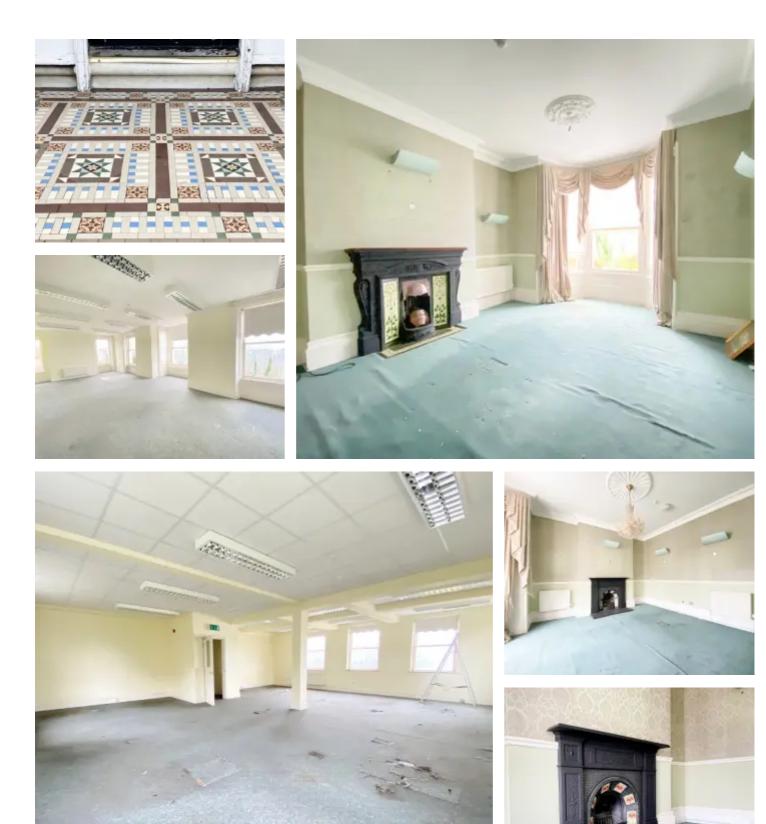

### THE DESCRIPTION

- Detached office building with potential for a change of use into a fantastic family home (subject to planning)
- Potential to create a stunning home with sea views out across Douglas Bay
- Full refurbishment required throughout
- Prominent town centre location
- Walled grounds, garden and parking
- Vacant possession
- Viewing highly recommended