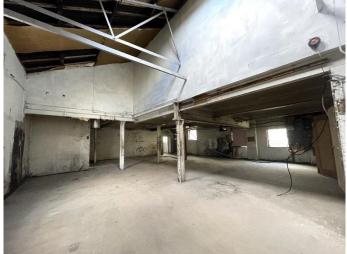

#### **DESCRIPTION**

Great opportunity to purchase this stone and brick built former commercial warehouse/factory with rendered and painted external façade. Possibility to create two separate units subject to planning consent. The property occupies the whole site.

## **ACCOMMODATION**

Ground Floor - Approximately 6,250 sq ft

First Floor – Approximately 3,100 sq ft