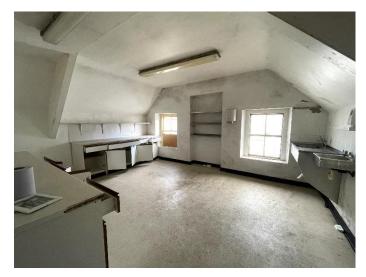

#### **DESCRIPTION**

Great opportunity to purchase this stone and brick built former commercial warehouse/factory with rendered and painted external façade. Possibility to create two separate units subject to planning consent. The property occupies the whole site.

## **ACCOMMODATION**

Ground Floor - Approximately 6,250 sq ft

First Floor – Approximately 3,100 sq ft