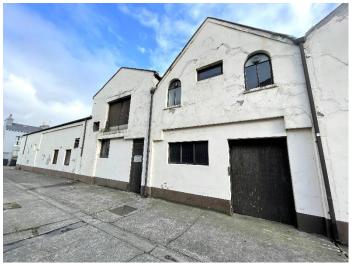

# West View Lane, Douglas, IM2 1AS

- Former Commercial warehouse/factory in a central location in Douglas.
- Property occupies the whole of the site and is arranged over two floors.
- Suitable to create two separate units, subject to planning consents.
- Available for immediate occupation on completion of all legal formalities.

#### **DESCRIPTION**

Great opportunity to purchase this stone and brick built former commercial warehouse/factory with rendered and painted external façade. Possibility to create two separate units subject to planning consent. The property occupies the whole site.