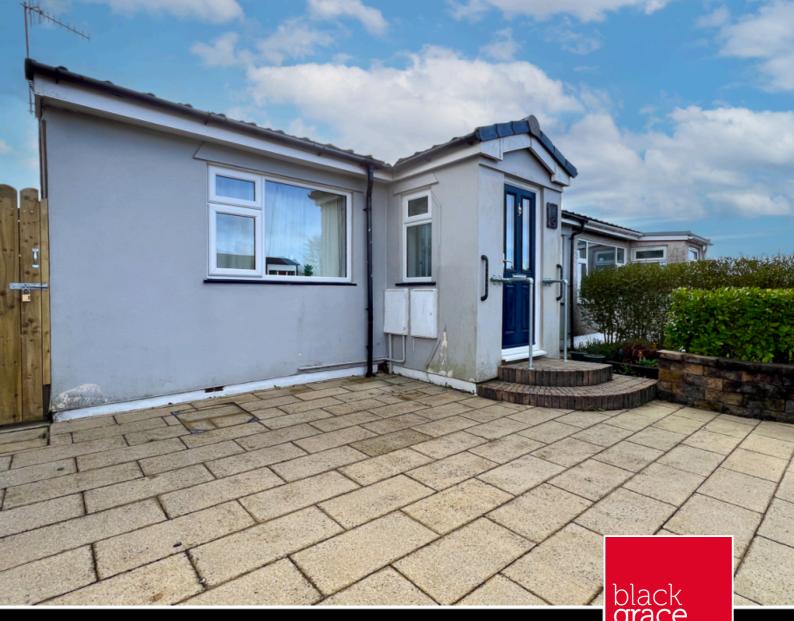

### THE DESCRIPTION

- Two bedroom extended semi detached bungalow in a quiet cul de sac location
- Within walking distance of local schools and amenities
- Good sized Lounge, large modern Kitchen / Diner, Utility Room
- 2 double Bedrooms both with fitted wardrobes, recently modernised Family Shower Room
- Private courtyard garden to rear and off-street parking to the front
- Gas fired central heating and uPVC double glazing throughout
- Sold with no onward chain

# THE PROPERTY

Black Grace Cowley are delighted to offer the opportunity to purchase a good sized 2 Bedroom semi-detached bungalow on Julian Road. Composite entrance door into the Porch which leads into the Entrance Hall, off the hall is a good sized Lounge with feature fireplace, uPVC window overlooking the property's front garden. Large Kitchen/Diner with a range of modern fitted wall and base units, integrated appliances and open Utility Room, uPVC door giving access to the rear garden. 2 good sized double Bedrooms, both with fitted wardrobes, the Master bedroom situated to the rear and Bedroom 2 to the front. Large recently modernised family Shower Room with large walk-in shower, wash hand basin with vanity unit below and W.C. To the front is paved off street parking for 1 vehicle, with a side gate giving access to the rear private fully paved courtyard garden with Summerhouse/Garden Storage and raised bed courtyard.