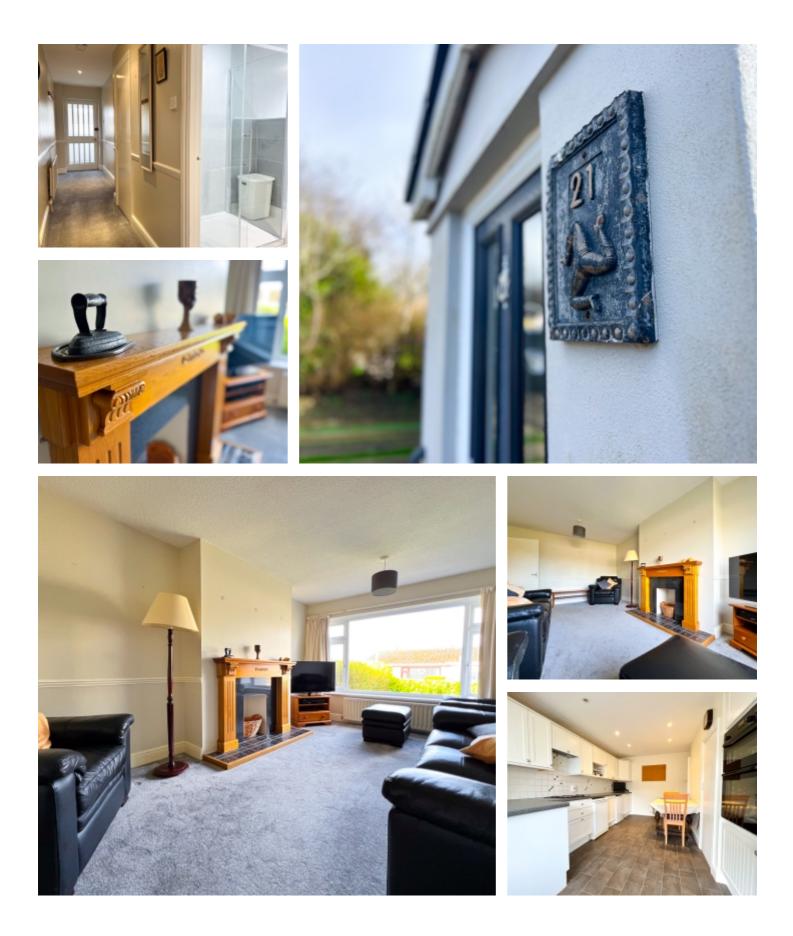

### THE DESCRIPTION

- Two bedroom extended semi detached bungalow in a quiet cul de sac location
- Within walking distance of local schools and amenities
- Good sized Lounge, large modern Kitchen / Diner, Utility Room
- 2 double Bedrooms both with fitted wardrobes, recently modernised Family Shower Room
- Private courtyard garden to rear and off-street parking to the front
- Gas fired central heating and uPVC double glazing throughout
- Sold with no onward chain

# THE PROPERTY

Black Grace Cowley are delighted to offer the opportunity to purchase a good sized 2 Bedroom semi-detached bungalow on Julian Road. Composite entrance door into the Porch which leads into the Entrance Hall, off the hall is a good sized Lounge with feature fireplace, uPVC window overlooking the property's front garden. Large Kitchen/Diner with a range of modern fitted wall and base units, integrated appliances and open Utility Room, uPVC door giving access to the rear garden. 2 good sized double Bedrooms, both with fitted wardrobes, the Master bedroom situated to the rear and Bedroom 2 to the front. Large recently modernised family Shower Room with large walk-in shower, wash hand basin with vanity unit below and W.C. To the front is paved off street parking for 1 vehicle, with a side gate giving access to the rear private fully paved courtyard garden with Summerhouse/Garden Storage and raised bed courtyard.