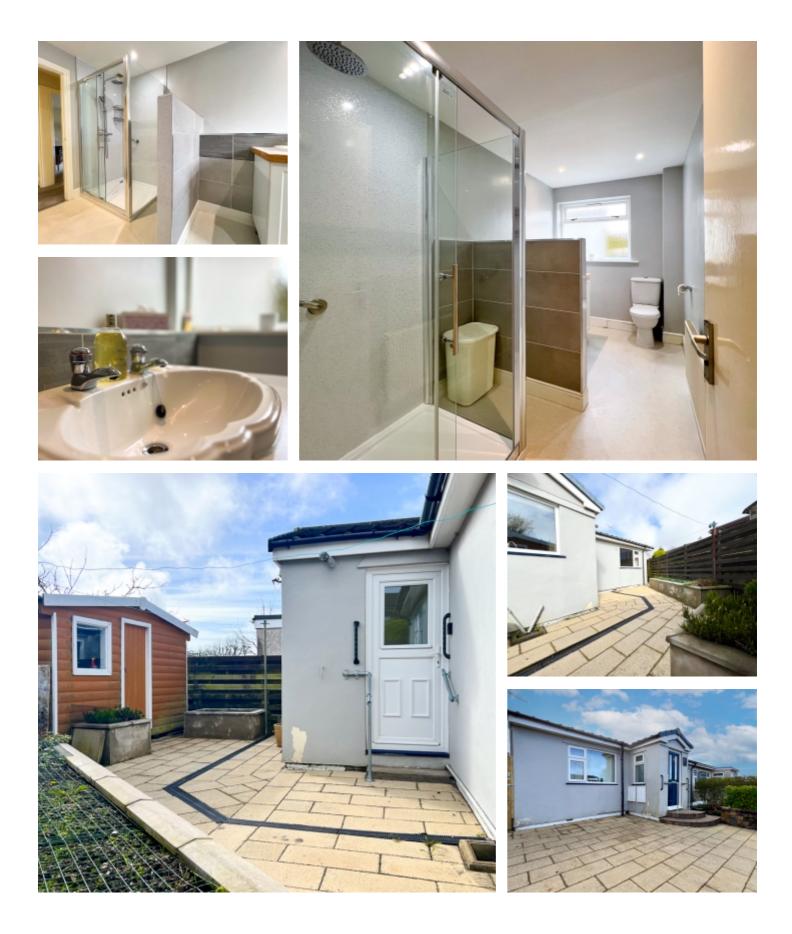

### THE DESCRIPTION

- Two bedroom extended semi detached bungalow in a quiet cul de sac location
- Within walking distance of local schools and amenities
- Good sized Lounge, large modern Kitchen / Diner, Utility Room
- 2 double Bedrooms both with fitted wardrobes, recently modernised Family Shower Room
- Private courtyard garden to rear and off-street parking to the front
- Gas fired central heating and uPVC double glazing throughout
- Sold with no onward chain

# THE PROPERTY

Black Grace Cowley are delighted to offer the opportunity to purchase a good sized 2 Bedroom semi-detached bungalow on Julian Road. Composite entrance door into the Porch which leads into the Entrance Hall, off the hall is a good sized Lounge with feature fireplace, uPVC window overlooking the property's front garden. Large Kitchen/Diner with a range of modern fitted wall and base units, integrated appliances and open Utility Room, uPVC door giving access to the rear garden. 2 good sized double Bedrooms, both with fitted wardrobes, the Master bedroom situated to the rear and Bedroom 2 to the front. Large recently modernised family Shower Room with large walk-in shower, wash hand basin with vanity unit below and W.C. To the front is paved off street parking for 1 vehicle, with a side gate giving access to the rear private fully paved courtyard garden with Summerhouse/Garden Storage and raised bed courtyard.

The property has been well maintained by the current Vendors and is offered for sale with no onward chain.