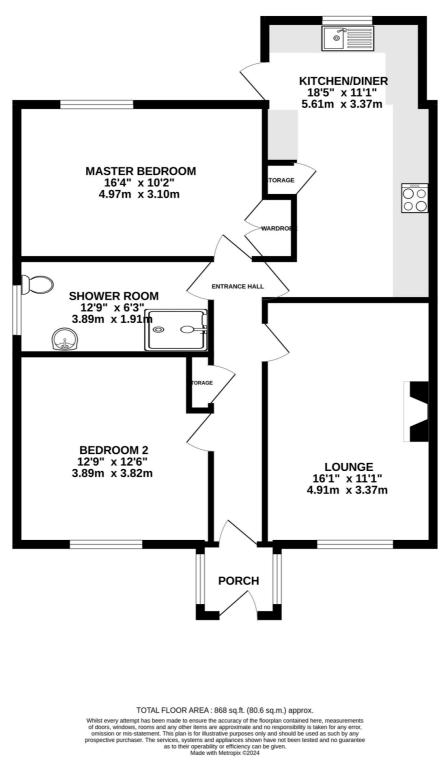

operty's front garden. Large Kitchen/Diner with a range of modern fitted wall and base units, integrated appliances and open Utility Room, uPVC door giving access to the rear garden. 2 good sized double Bedrooms, both with fitted wardrobes, the Master bedroom situated to the rear and Bedroom 2 to the front. Large recently modernised family Shower Room with large walk-in shower, wash hand basin with vanity unit below and W.C. To the front is paved off street parking for 1 vehicle, with a side gate giving access to the rear private fully paved courtyard garden with Summerhouse/Garden Storage and raised bed courtyard.

The property has been well maintained by the current Vendors and is offered for sale with no onward chain.



#### FLOORPLAN

**GROUND FLOOR** 868 sq.ft. (80.6 sq.m.) approx.





#### Disclaimer

These particulars are for information purposes only and do not constitute or form any contract nor should any statement contained herein be relied upon as a representation of fact.

Neither the vendor nor Black Grace Cowley (the firm), nor any officer or employee of the firm accept liability or responsibility for any statement contained herein.

The vendor does not by these particulars, nor does the firm, nor does any officer or any employee of the firm have any authority to make or give any representation or warranty whatsoever as regards the property or otherwise. It is the sole responsibility of any person interested in the property described in these particulars to make all proper enquiries and searches to verify the description of the property and all other partic