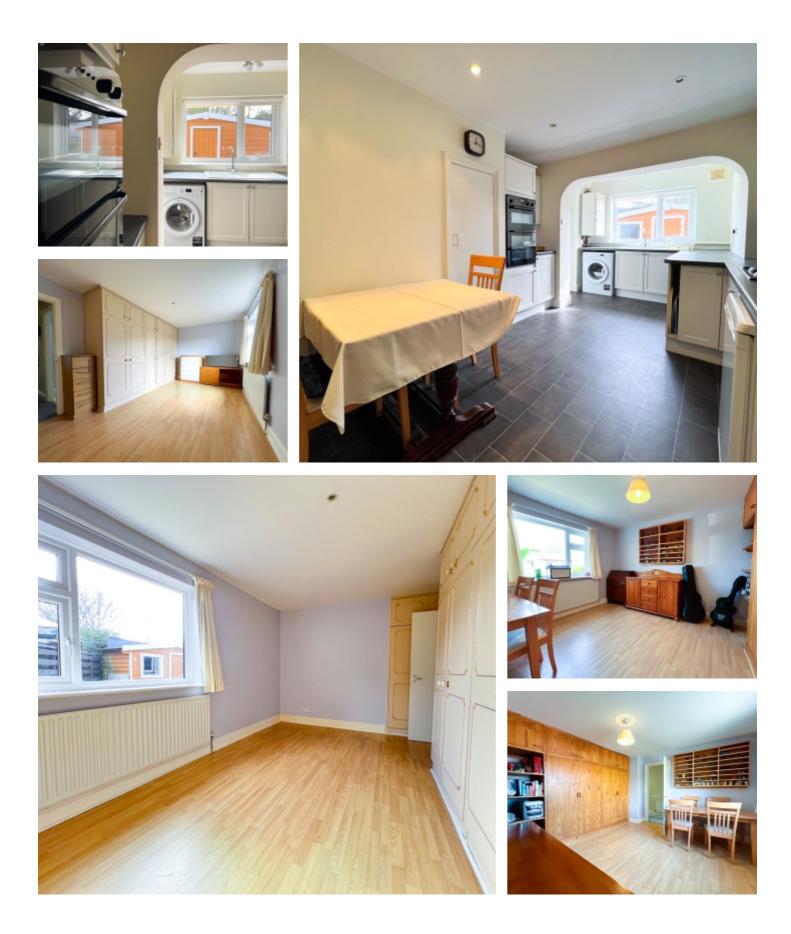

### THE DESCRIPTION

- Two bedroom extended semi detached bungalow in a quiet cul de sac location
- Within walking distance of local schools and amenities
- Good sized Lounge, large modern Kitchen / Diner, Utility Room
- 2 double Bedrooms both with fitted wardrobes, recently modernised Family Shower Room
- Private courtyard garden to rear and off-street parking to the front
- Gas fired central heating and uPVC double glazing throughout
- Sold with no onward chain

# THE PROPERTY

Black Grace Cowley are delighted to offer the opportunity to purchase a good sized 2 Bedroom semi-detached bungalow on Julian Road. Composite entrance door into the Porch which leads into the Entrance Hall, off the hall is a good sized Lounge with feature fireplace, uPVC window overlooking the property's front garden. Large Kitchen/Diner with a range of modern fitted wall and base units, integrated appliances and open Utility Room, uPVC door giving access to the rear garden. 2 good sized double Bedrooms, both with fitted wardrobes, the Master bedroom situated to the rear and Bedroom 2 to the front. Large recently modernised family Shower Room with large walk-in shower, wash hand basin with vanity unit below and W.C. To the front is paved off street parking for 1 vehicle, with a side gate giving access to the rear private fully paved courtyard garden with Summerhouse/Garden Storage and raised bed courtyard.