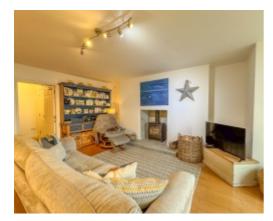

#### THE DESCRIPTION

- Well presented garden apartment enjoying sea and coastal views
- Peel Beach and Marina are on your doorstep, with shops and local amenities only a short walk away
- Open plan kitchen/diner/lounge with wood burner
- 2 Bedrooms, En-suite, Bathroom
- Front garden and Rear Yard
- · Viewings highly recommended

#### THE PROPERTY

Black Grace Cowley are pleased to offer Apartment 1 Marina House to the market, a well presented garden apartment enjoying uninterrupted sea and coastal views. Featuring an entrance porch which leads into the modern open plan kitchen/diner/lounge with a log burner and uPVC French doors leading to the patio. The kitchen area is fitted with a stylish shaker kitchen with integrated appliances and a contrasting blue island with wood worksurfaces incorporating storage and a breakfast bar. Off the living space is a rear hall with storage and providing access to the master bedroom, en-suite bathroom with utility area and large storage cupboard, the second double bedroom and a modern shower room. Access to the rear can be sought from both bedrooms.