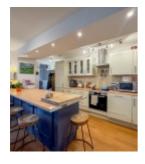

#### THE PROPERTY

Black Grace Cowley are pleased to offer Apartment 1 Marina House to the market, a well presented garden apartment enjoying uninterrupted sea and coastal views. Featuring an entrance porch which leads into the modern open plan kitchen/diner/lounge with a log burner and uPVC French doors leading to the patio. The kitchen area is fitted with a stylish shaker kitchen with integrated appliances and a contrasting blue island with wood worksurfaces incorporating storage and a breakfast bar. Off the living space is a rear hall with storage and providing access to the master bedroom, en-suite bathroom with utility area and large storage cupboard, the second double bedroom and a modern shower room. Access to the rear can be sought from both bedrooms.