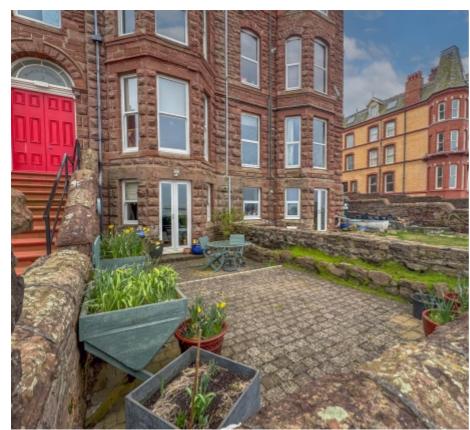

At the front of the property is a paved, low maintenance garden with views of the sea, Peel Castle and coastline. At the rear is a small yard with a storage shed, stairs lead up to the well maintained shared paved garden.