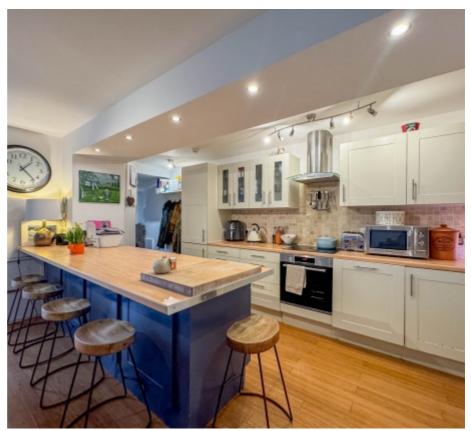

#### THE DESCRIPTION

- Well presented garden apartment enjoying sea and coastal views
- Peel Beach and Marina are on your doorstep, with shops and local amenities only a short walk away
- Open plan kitchen/diner/lounge with wood burner
- 2 Bedrooms, En-suite, Bathroom
- Front garden and Rear Yard
- · Viewings highly recommended

#### THE PROPERTY

Black Grace Cowley are pleased to offer Apartment 1 Marina House to the market, a well presented garden apartment enjoying uninterrupted sea and coastal views. Featuring an entrance porch which leads into the modern open plan kitchen/diner/lounge with a log burner and uPVC French doors leading to the patio. The kitchen area is fitted with a stylish shaker kitchen with integrated appliances and a contrasting blue island with wood worksurfaces incorporating storage and a breakfast bar. Off the living space is a rear hall with storage and providing access to the master bedroom, en-suite bathroom with utility area and large storage cupboard, the second double bedroom and a modern shower room. Access to the rear can be sought from both bedrooms.