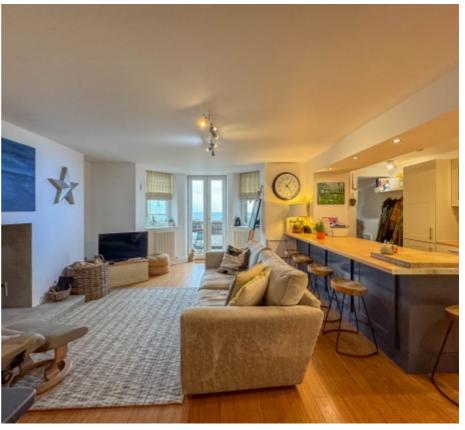

#### THE PROPERTY

Black Grace Cowley are pleased to offer Apartment 1 Marina House to the market, a well presented garden apartment enjoying uninterrupted sea and coastal views. Featuring an entrance porch which leads into the modern open plan kitchen/diner/lounge with a log burner and uPVC French doors leading to the patio. The kitchen area is fitted with a stylish shaker kitchen with integrated appliances and a contrasting blue island with wood worksurfaces incorporating storage and a breakfast bar. Off the living space is a rear hall with storage and providing access to the master bedroom, en-suite bathroom with utility area and large storage cupboard, the second double bedroom and a modern shower room. Access to the rear can be sought from both bedrooms.