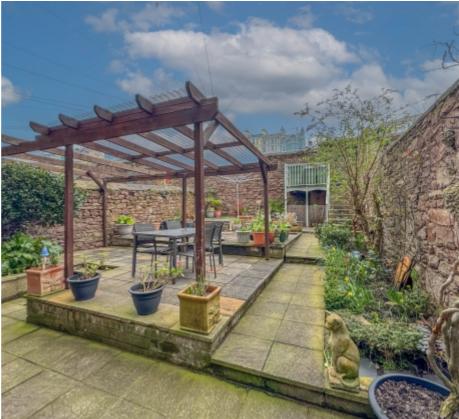

At the front of the property is a paved, low maintenance garden with views of the sea, Peel Castle and coastline. At the rear is a small yard with a storage shed, stairs lead up to the well maintained shared paved garden.