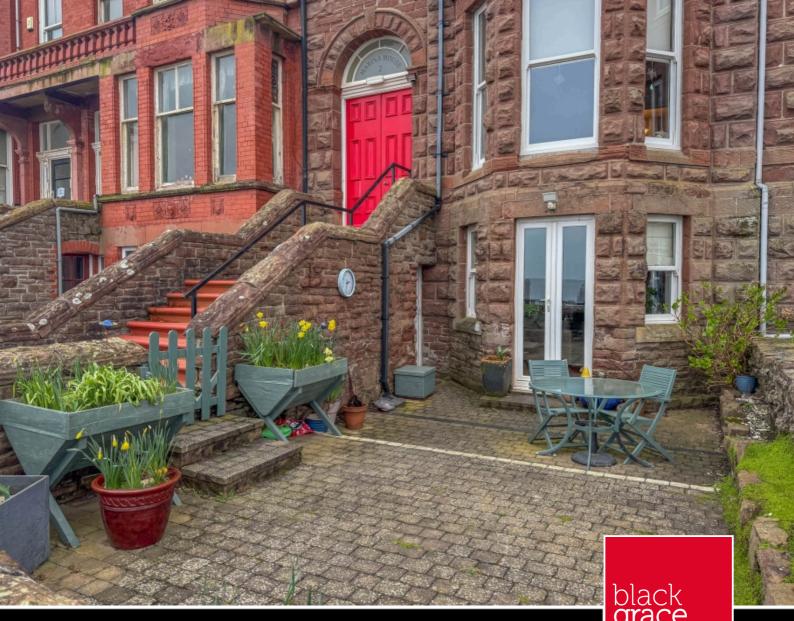

#### THE DESCRIPTION

- Well presented garden apartment enjoying sea and coastal views
- Peel Beach and Marina are on your doorstep, with shops and local amenities only a short walk away
- Open plan kitchen/diner/lounge with wood burner
- 2 Bedrooms, En-suite, Bathroom
- Front garden and Rear Yard
- · Viewings highly recommended

#### THE PROPERTY

Black Grace Cowley are pleased to offer Apartment 1 Marina House to the market, a well presented garden apartment enjoying uninterrupted sea and coastal views. Featuring an entrance porch which leads into the modern open plan kitchen/diner/lounge with a log burner and uPVC French doors leading to the patio. The kitchen area is fitted with a stylish shaker kitchen with integrated appliances and a contrasting blue island with wood worksurfaces incorporating storage and a breakfast bar. Off the living space is a rear hall with storage and providing access to the master bedroom, en-suite bathroom with utility area and large storage cupboard, the second double bedroom and a modern shower room. Access to the rear can be sought from both bedrooms.

At the front of the property is a paved, low maintenance garden with views of the sea, Peel Castle and coastline. At the rear is a small yard with a storage shed, stairs lead up to the well maintained shared paved garden.