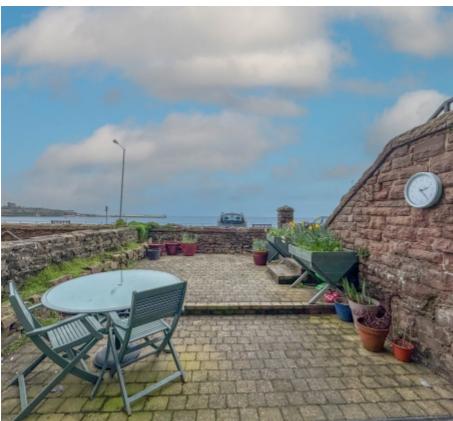

At the front of the property is a paved, low maintenance garden with views of the sea, Peel Castle and coastline. At the rear is a small yard with a storage shed, stairs lead up to the well maintained shared paved garden.