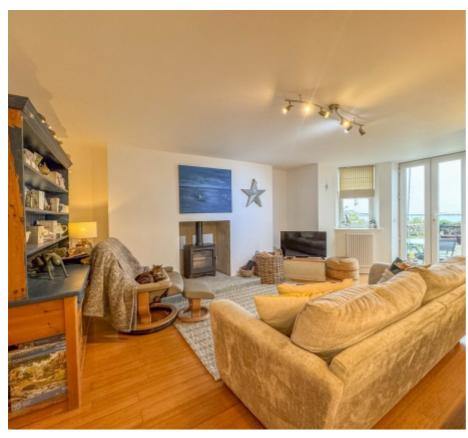

#### THE DESCRIPTION

- Well presented garden apartment enjoying sea and coastal views
- Peel Beach and Marina are on your doorstep, with shops and local amenities only a short walk away
- Open plan kitchen/diner/lounge with wood burner
- 2 Bedrooms, En-suite, Bathroom
- Front garden and Rear Yard
- · Viewings highly recommended

#### THE PROPERTY

Black Grace Cowley are pleased to offer Apartment 1 Marina House to the market, a well presented garden apartment enjoying uninterrupted sea and coastal views. Featuring an entrance porch which leads into the modern open plan kitchen/diner/lounge with a log burner and uPVC French doors leading to the patio. The kitchen area is fitted with a stylish shaker kitchen with integrated appliances and a contrasting blue island with wood worksurfaces incorporating storage and a breakfast bar. Off the living space is a rear hall with storage and providing access to the master bedroom, en-suite bathroom with utility area and large storage cupboard, the second double bedroom and a modern shower room. Access to the rear can be sought from both bedrooms.