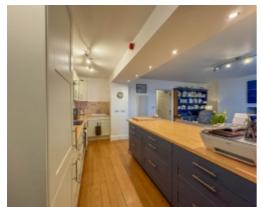

#### THE PROPERTY

Black Grace Cowley are pleased to offer Apartment 1 Marina House to the market, a well presented garden apartment enjoying uninterrupted sea and coastal views. Featuring an entrance porch which leads into the modern open plan kitchen/diner/lounge with a log burner and uPVC French doors leading to the patio. The kitchen area is fitted with a stylish shaker kitchen with integrated appliances and a contrasting blue island with wood worksurfaces incorporating storage and a breakfast bar. Off the living space is a rear hall with storage and providing access to the master bedroom, en-suite bathroom with utility area and large storage cupboard, the second double bedroom and a modern shower room. Access to the rear can be sought from both bedrooms.