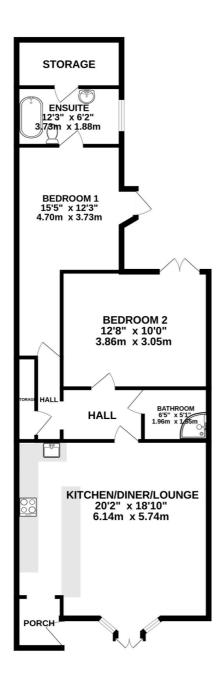

#### **FLOORPLAN**

RESIDENTIAL

GROUND FLOOR 1032 sq.ft. (95.9 sq.m.) approx.

TOTAL FLOOR AREA: 1032 sq.ft. (95.9 sq.m.) approx.

Whilst every attempt has been made to ensure the accuracy of the floorplan contained here, measurements of doors, windows, rooms and any other items are approximate and no responsibility is taken for any error, omission or mis-statement. This plan is for illustrative purposes only and should be used as such by any prospective purchaser. The services, systems and appliances shown have not been tested and no guarantee as to their orbality or efficiency can be given.

Made with Metropix ©2024