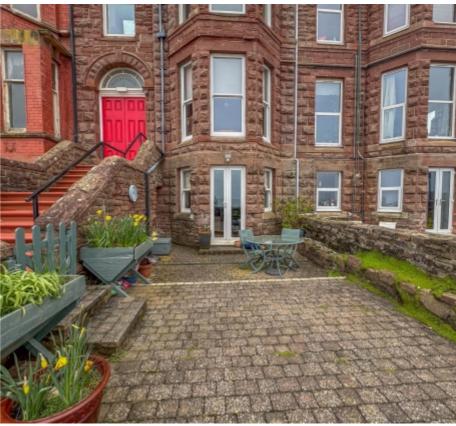

#### THE DESCRIPTION

- Well presented garden apartment enjoying sea and coastal views
- Peel Beach and Marina are on your doorstep, with shops and local amenities only a short walk away
- Open plan kitchen/diner/lounge with wood burner
- 2 Bedrooms, En-suite, Bathroom
- Front garden and Rear Yard
- · Viewings highly recommended

#### THE PROPERTY

Black Grace Cowley are pleased to offer Apartment 1 Marina House to the market, a well presented garden apartment enjoying uninterrupted sea and coastal views. Featuring an entrance porch which leads into the modern open plan kitchen/diner/lounge with a log burner and uPVC French doors leading to the patio. The kitchen area is fitted with a stylish shaker kitchen with integrated appliances and a contrasting blue island with wood worksurfaces incorporating storage and a breakfast bar. Off the living space is a rear hall with storage and providing access to the master bedroom, en-suite bathroom with utility area and large storage cupboard, the second double bedroom and a modern shower room. Access to the rear can be sought from both bedrooms.

At the front of the property is a paved, low maintenance garden with views of the sea, Peel Castle and coastline. At the rear is a small yard with a storage shed, stairs lead up to the well maintained shared paved garden.