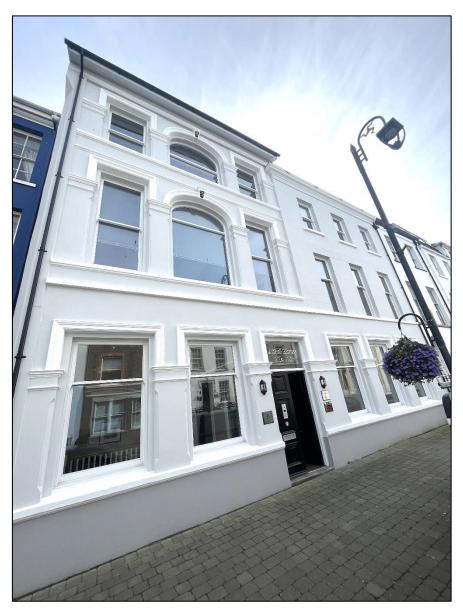

# Athol House, 21a - 23 Athol Street, Douglas

- Impressive refurbished Office Suite in a prominent central position on Athol Street.
- Roof terrace overlooking Douglas Quay.
- The property was externally re-decorated in 2023.
- Fibre optic cabling, strip lighting, WCs and Kitchen facilities in common areas.
- Secure storage available on site at additional cost.
- Available from 4<sup>th</sup> October 2024.

## DESCRIPTION

An excellent opportunity to occupy the top floors within this this unique and highly sought after office premises known as Athol House. The building is situated in a prominent central position on Athol Street and is finished to an exceptionally high standard after being completely refurbished and renovated in recent years. The premises has a tasteful blend of both original and reinstated architectural features and a Juliette balcony.