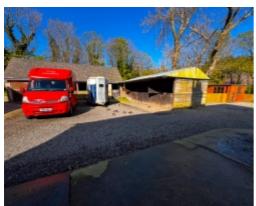

### THE DESCRIPTION

- Detached Farmhouse with self-contained Annex, Stables and former Cattery
- Located in Glen Auldyn, sitting in approximately 16 acres of land
- A total of 6 Bedrooms, 2 Bathrooms and Reception Rooms
- Fitted Kitchen, Utility Room
- Oil-fired central heating / uPVC double glazing
- · In need of modernisation and refurbishment throughout
- Detached Stable block and former Cattery buildings in grounds
- Viewing is highly recommended

In addition, the property benefits from a self-contained two-bedroom Annex and has a former Cattery in the grounds that could, subject to change of use, be re-purposed as alternative accommodation or business premises.