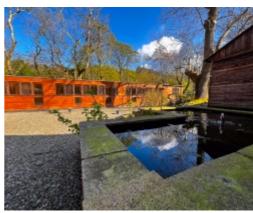

The property is ideally located in the Glen with the stream running alongside providing a natural boundary. The house is accessible via a bridge and opens out into a gravelled courtyard with lawns to each side and a paddock beyond. To the rear is a former outdoor menage with gated access to the land above.