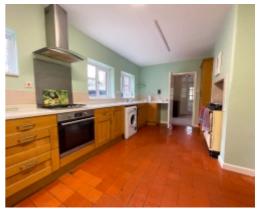

### THE DESCRIPTION

- Detached Farmhouse with self-contained Annex, Stables and former Cattery
- Located in Glen Auldyn, sitting in approximately 16 acres of land
- A total of 6 Bedrooms, 2 Bathrooms and Reception Rooms
- Fitted Kitchen, Utility Room
- Oil-fired central heating / uPVC double glazing
- · In need of modernisation and refurbishment throughout
- Detached Stable block and former Cattery buildings in grounds
- Viewing is highly recommended

### THE PROPERTY

A superb opportunity to purchase a detached former Farmhouse, Stables and Cattery sitting in approximately 16 acres in Glen Auldyn, on the outskirts of Ramsey, the Isle of Man's largest town in the north.