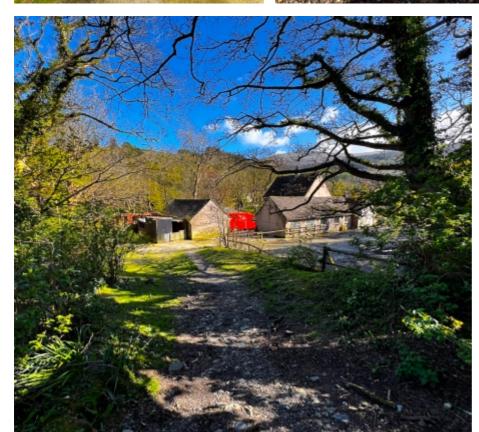

### THE PROPERTY

A superb opportunity to purchase a detached former Farmhouse, Stables and Cattery sitting in approximately 16 acres in Glen Auldyn, on the outskirts of Ramsey, the Isle of Man's largest town in the north.

The property is ideally located in the Glen with the stream running alongside providing a natural boundary. The house is accessible via a bridge and opens out into a gravelled courtyard with lawns to each side and a paddock beyond. To the rear is a former outdoor menage with gated access to the land above.