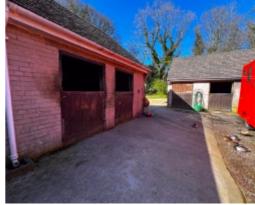

### THE DESCRIPTION

- Detached Farmhouse with self-contained Annex, Stables and former Cattery
- Located in Glen Auldyn, sitting in approximately 16 acres of land
- A total of 6 Bedrooms, 2 Bathrooms and Reception Rooms
- Fitted Kitchen, Utility Room
- Oil-fired central heating / uPVC double glazing
- · In need of modernisation and refurbishment throughout
- Detached Stable block and former Cattery buildings in grounds
- Viewing is highly recommended

In addition, the property benefits from a self-contained two-bedroom Annex and has a former Cattery in the grounds that could, subject to change of use, be re-purposed as alternative accommodation or business premises.