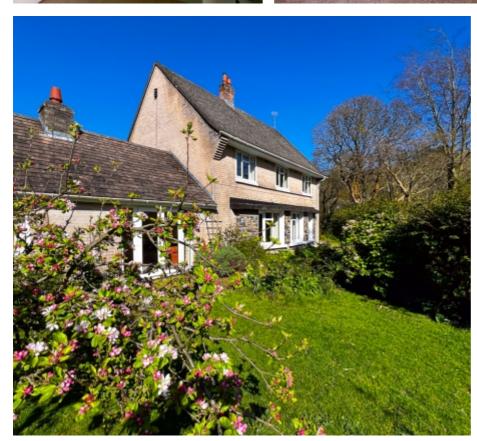

### THE PROPERTY

A superb opportunity to purchase a detached former Farmhouse, Stables and Cattery sitting in approximately 16 acres in Glen Auldyn, on the outskirts of Ramsey, the Isle of Man's largest town in the north.

The property is ideally located in the Glen with the stream running alongside providing a natural boundary. The house is accessible via a bridge and opens out into a gravelled courtyard with lawns to each side and a paddock beyond. To the rear is a former outdoor menage with gated access to the land above.