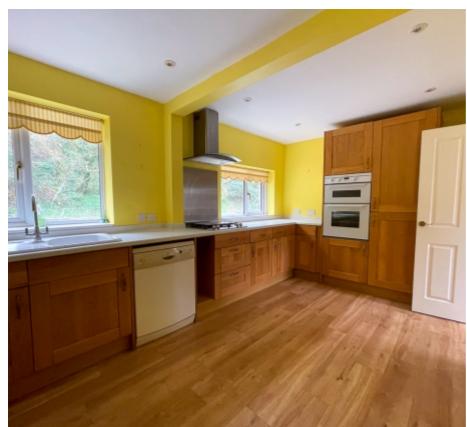

### THE DESCRIPTION

- Detached Farmhouse with self-contained Annex, Stables and former Cattery
- Located in Glen Auldyn, sitting in approximately 16 acres of land
- A total of 6 Bedrooms, 2 Bathrooms and Reception Rooms
- Fitted Kitchen, Utility Room
- Oil-fired central heating / uPVC double glazing
- · In need of modernisation and refurbishment throughout
- Detached Stable block and former Cattery buildings in grounds
- Viewing is highly recommended

### THE PROPERTY

A superb opportunity to purchase a detached former Farmhouse, Stables and Cattery sitting in approximately 16 acres in Glen Auldyn, on the outskirts of Ramsey, the Isle of Man's largest town in the north.