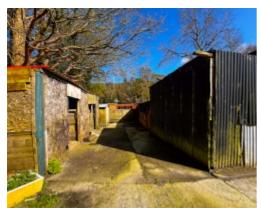

### THE DESCRIPTION

- Detached Farmhouse with self-contained Annex, Stables and former Cattery
- Located in Glen Auldyn, sitting in approximately 16 acres of land
- A total of 6 Bedrooms, 2 Bathrooms and Reception Rooms
- Fitted Kitchen, Utility Room
- Oil-fired central heating / uPVC double glazing
- · In need of modernisation and refurbishment throughout
- Detached Stable block and former Cattery buildings in grounds
- Viewing is highly recommended

In addition, the property benefits from a self-contained two-bedroom Annex and has a former Cattery in the grounds that could, subject to change of use, be re-purposed as alternative accommodation or business premises.