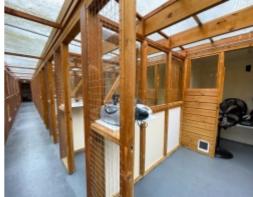

### THE DESCRIPTION

- Detached Farmhouse with self-contained Annex, Stables and former Cattery
- Located in Glen Auldyn, sitting in approximately 16 acres of land
- A total of 6 Bedrooms, 2 Bathrooms and Reception Rooms
- Fitted Kitchen, Utility Room
- Oil-fired central heating / uPVC double glazing
- · In need of modernisation and refurbishment throughout
- Detached Stable block and former Cattery buildings in grounds
- Viewing is highly recommended