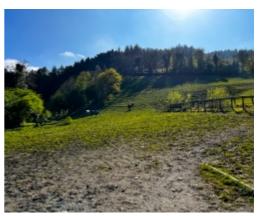

The property is ideally located in the Glen with the stream running alongside providing a natural boundary. The house is accessible via a bridge and opens out into a gravelled courtyard with lawns to each side and a paddock beyond. To the rear is a former outdoor menage with gated access to the land above.