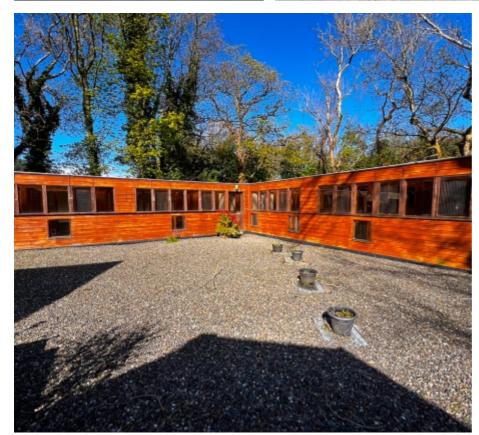

### THE DESCRIPTION

- Detached Farmhouse with self-contained Annex, Stables and former Cattery
- Located in Glen Auldyn, sitting in approximately 16 acres of land
- A total of 6 Bedrooms, 2 Bathrooms and Reception Rooms
- Fitted Kitchen, Utility Room
- Oil-fired central heating / uPVC double glazing
- · In need of modernisation and refurbishment throughout
- Detached Stable block and former Cattery buildings in grounds
- Viewing is highly recommended

In addition, the property benefits from a self-contained two-bedroom Annex and has a former Cattery in the grounds that could, subject to change of use, be re-purposed as alternative accommodation or business premises.