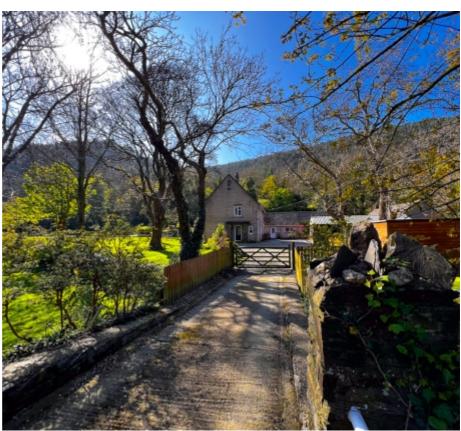

The property is ideally located in the Glen with the stream running alongside providing a natural boundary. The house is accessible via a bridge and opens out into a gravelled courtyard with lawns to each side and a paddock beyond. To the rear is a former outdoor menage with gated access to the land above.

#### LOCATION

Travelling from Ramsey town centre towards Lezayre (in the direction of Sulby), turn left into Glen Auldyn after the Milntown Estate. Continue up the road a short distance and the property can be found on the right hand side, clearly identifiable by our For Sale board.