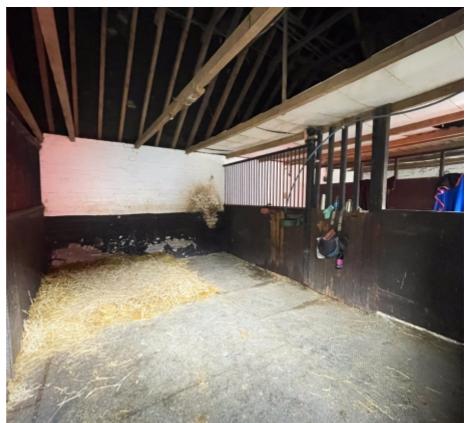

### THE DESCRIPTION

- Detached Farmhouse with self-contained Annex, Stables and former Cattery
- Located in Glen Auldyn, sitting in approximately 16 acres of land
- A total of 6 Bedrooms, 2 Bathrooms and Reception Rooms
- Fitted Kitchen, Utility Room
- Oil-fired central heating / uPVC double glazing
- · In need of modernisation and refurbishment throughout
- Detached Stable block and former Cattery buildings in grounds
- Viewing is highly recommended

In addition, the property benefits from a self-contained two-bedroom Annex and has a former Cattery in the grounds that could, subject to change of use, be re-purposed as alternative accommodation or business premises.