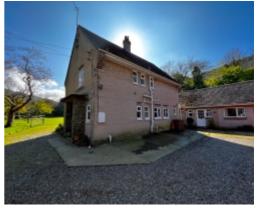

**ASKING PRICE** 

£749,950

THE DETAILS

6

2

2

ESTATE AGENTS

The Rydings Glen Auldyn, Ramsey £749,950

### THE DESCRIPTION

- Detached Farmhouse with self-contained Annex, Stables and former Cattery
- Located in Glen Auldyn, sitting in approximately 16 acres of land
- A total of 6 Bedrooms, 2 Bathrooms and Reception Rooms
- Fitted Kitchen, Utility Room
- Oil-fired central heating / uPVC double glazing
- · In need of modernisation and refurbishment throughout
- Detached Stable block and former Cattery buildings in grounds
- Viewing is highly recommended

### THE PROPERTY

A superb opportunity to purchase a detached former Farmhouse, Stables and Cattery sitting in approximately 16 acres in Glen Auldyn, on the outskirts of Ramsey, the Isle of Man's largest town in the north.