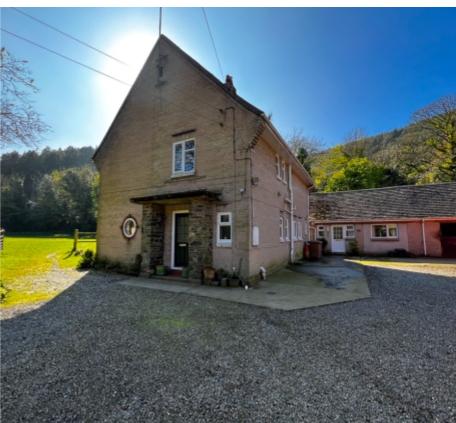

### THE PROPERTY

A superb opportunity to purchase a detached former Farmhouse, Stables and Cattery sitting in approximately 16 acres in Glen Auldyn, on the outskirts of Ramsey, the Isle of Man's largest town in the north.

The property is ideally located in the Glen with the stream running alongside providing a natural boundary. The house is accessible via a bridge and opens out into a gravelled courtyard with lawns to each side and a paddock beyond. To the rear is a former outdoor menage with gated access to the land above.