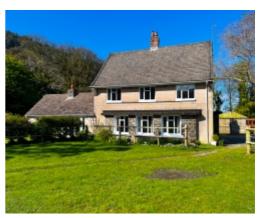

### THE PROPERTY

A superb opportunity to purchase a detached former Farmhouse, Stables and Cattery sitting in approximately 16 acres in Glen Auldyn, on the outskirts of Ramsey, the Isle of Man's largest town in the north.

The property is ideally located in the Glen with the stream running alongside providing a natural boundary. The house is accessible via a bridge and opens out into a gravelled courtyard with lawns to each side and a paddock beyond. To the rear is a former outdoor menage with gated access to the land above.