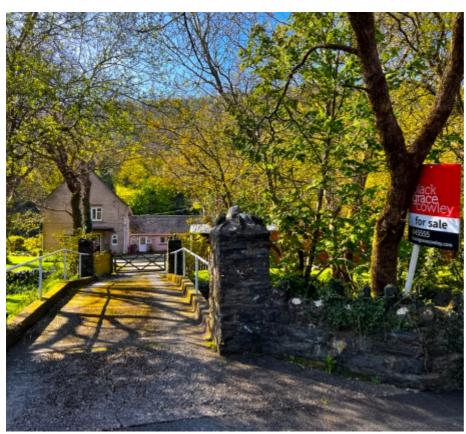

### THE PROPERTY

A superb opportunity to purchase a detached former Farmhouse, Stables and Cattery sitting in approximately 16 acres in Glen Auldyn, on the outskirts of Ramsey, the Isle of Man's largest town in the north.

The property is ideally located in the Glen with the stream running alongside providing a natural boundary. The house is accessible via a bridge and opens out into a gravelled courtyard with lawns to each side and a paddock beyond. To the rear is a former outdoor menage with gated access to the land above.

#### LOCATION

Travelling from Ramsey town centre towards Lezayre (in the direction of Sulby), turn left into Glen Auldyn after the Milntown Estate. Continue up the road a short distance and the property can be found on the right hand side, clearly identifiable by our For Sale board.