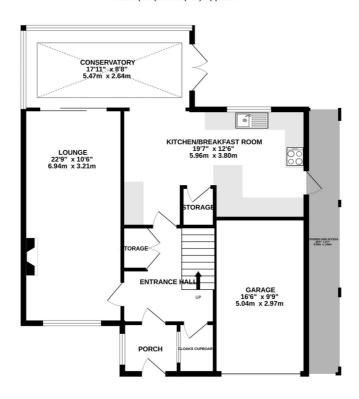

### **FLOORPLAN**

RESIDENTIAL

GROUND FLOOR 941 sq.ft. (87.4 sq.m.) approx.

1ST FLOOR 765 sq.ft. (71.1 sq.m.) approx.

TOTAL FLOOR AREA: 1706 sq.ft. (158.5 sq.m.) approx.

Whilst every attempt has been made to ensure the accuracy of the floorplan contained here, measurements of doors, windows, rooms and any other items are approximate and no responsibility is taken for any error, omission or mis-statement. This plan is for illustrative purposes only and should be used as such by any prospective purchaser. The services, systems and appliances shown have not been tested and no guarantee as to their possibility or efficiency can be given.

Made with Metropix ©2023