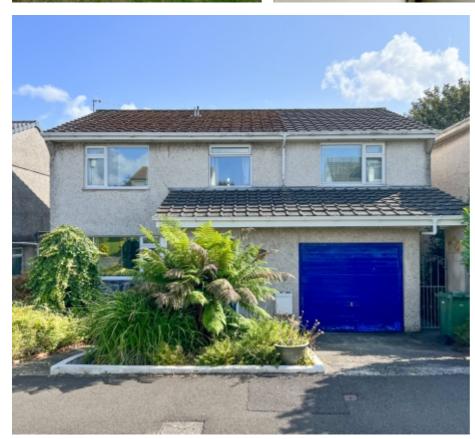

**ASKING PRICE** 

£399,950

THE DETAILS

4

2

ESTATE AGENTS

8 Mount View Road Onchan £399,950

call in today or visit www.blackgracecowley.com for more details

#### THE PROPERTY

Black Grace Cowley are pleased to offer this excellent sized detached Family Home in a sought after location in Onchan. Situated in a slightly elevated position on Mount View Road, the upper floor benefits from views to King Edward Bay golf course and distant sea views. Entrance porch into Hallway, to the left large Lounge with sliding doors onto the Conservatory overlooking the rear garden. Kitchen/Breakfast Room, potential with the space to become a Kitchen/Diner with modernisation. On the first floor, generous landing with dual aspect Master Bedroom and En suite Shower Room. 3 additional Bedrooms, 2 good sized Doubles and a Single. Modern Family Bathroom suite. Off road parking to the front and single Garage with up and over door. To the rear of the property is lawned garden with established shrubs to the borders, side footpath with gate. Gas fired central heating and uPVC double glazed throughout. Property requires modernisation throughout and is offered for sale with no onward chain. Walking distance to local primary school, Onchan amenities and bus route.