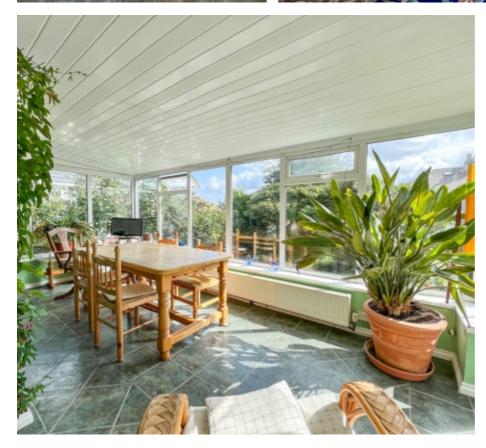

#### THE PROPERTY

Black Grace Cowley are pleased to offer this excellent sized detached Family Home in a sought after location in Onchan. Situated in a slightly elevated position on Mount View Road, the upper floor benefits from views to King Edward Bay golf course and distant sea views. Entrance porch into Hallway, to the left large Lounge with sliding doors onto the Conservatory overlooking the rear garden. Kitchen/Breakfast Room, potential with the space to become a Kitchen/Diner with modernisation. On the first floor, generous landing with dual aspect Master Bedroom and En suite Shower Room. 3 additional Bedrooms, 2 good sized Doubles and a Single. Modern Family Bathroom suite. Off road parking to the front and single Garage with up and over door. To the rear of the property is lawned garden with established shrubs to the borders, side footpath with gate. Gas fired central heating and uPVC double glazed throughout. Property requires modernisation throughout and is offered for sale with no onward chain. Walking distance to local primary school, Onchan amenities and bus route.