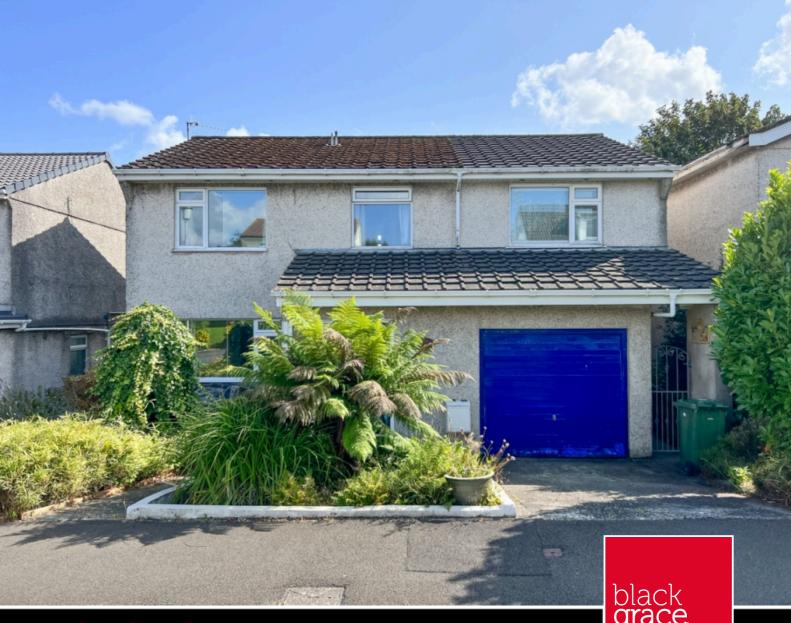

**ASKING PRICE** 

£399,950

THE DETAILS

4

2

ESTATE AGENTS

8 Mount View Road Onchan £399,950

call in today or visit www.blackgracecowley.com for more details

#### THE PROPERTY

Black Grace Cowley are pleased to offer this excellent sized detached Family Home in a sought after location in Onchan. Situated in a slightly elevated position on Mount View Road, the upper floor benefits from views to King Edward Bay golf course and distant sea views. Entrance porch into Hallway, to the left large Lounge with sliding doors onto the Conservatory overlooking the rear garden. Kitchen/Breakfast Room, potential with the space to become a Kitchen/Diner with modernisation. On the first floor, generous landing with dual aspect Master Bedroom and En suite Shower Room. 3 additional Bedrooms, 2 good sized Doubles and a Single. Modern Family Bathroom suite. Off road parking to the front and single Garage with up and over door. To the rear of the property is lawned garden with established shrubs to the borders, side footpath with gate. Gas fired central heating and uPVC double glazed throughout. Property requires modernisation throughout and is offered for sale with no onward chain. Walking distance to local primary school, Onchan amenities and bus route.