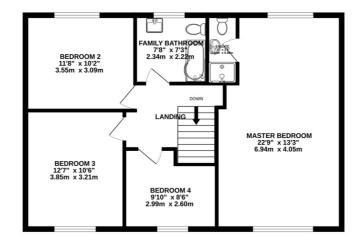

### **FLOORPLAN**

RESIDENTIAL

GROUND FLOOR 941 sq.ft. (87.4 sq.m.) approx.

1ST FLOOR 765 sq.ft. (71.1 sq.m.) approx.

TOTAL FLOOR AREA: 1706 sq.ft. (158.5 sq.m.) approx.

Whilst every attempt has been made to ensure the accuracy of the floorplan contained here, measurements of doors, windows, rooms and any other items are approximate and no responsibility is taken for any error, omission or mis-statement. This plan is for illustrative purposes only and should be used as such by any prospective purchaser. The services, systems and appliances shown have not been tested and no guarantee as to their possibility or efficiency can be given.

Made with Metropix ©2023