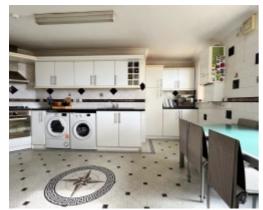

#### THE PROPERTY

Black Grace Cowley are pleased to offer this ground floor purpose built modern Apartment with views overlooking Douglas Promenade. Upon entering the Apartment, there is a spacious Entrance Hall, off to the left there is a large open plan Kitchen/Diner, with a range of modern fitted wall and base units and integrated appliances, two uPVC glazed windows view out towards the sea, there is a set of double doors taking you into the large bay fronted Lounge, which can also be accessed off the entrance hall.