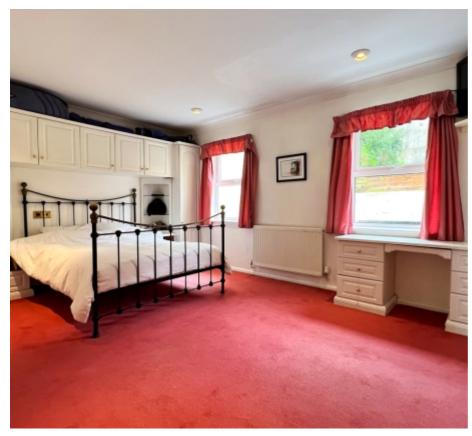

Two excellent sized double Bedrooms, the Master Bedroom having fitted wardrobes to one wall and access to the Jack and Jill modern fitted Shower Room, which has been finished to an excellent standard, with wash hand basin, W.C. and walk in wet room style shower cubicle, which also doubles up as a steam room with seating inside.