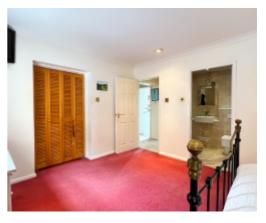

Two excellent sized double Bedrooms, the Master Bedroom having fitted wardrobes to one wall and access to the Jack and Jill modern fitted Shower Room, which has been finished to an excellent standard, with wash hand basin, W.C. and walk in wet room style shower cubicle, which also doubles up as a steam room with seating inside.