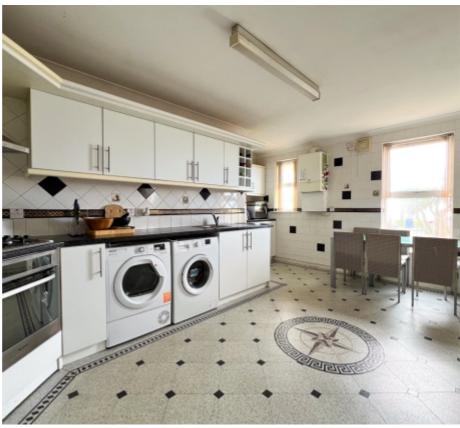

#### THE PROPERTY

Black Grace Cowley are pleased to offer this ground floor purpose built modern Apartment with views overlooking Douglas Promenade. Upon entering the Apartment, there is a spacious Entrance Hall, off to the left there is a large open plan Kitchen/Diner, with a range of modern fitted wall and base units and integrated appliances, two uPVC glazed windows view out towards the sea, there is a set of double doors taking you into the large bay fronted Lounge, which can also be accessed off the entrance hall.