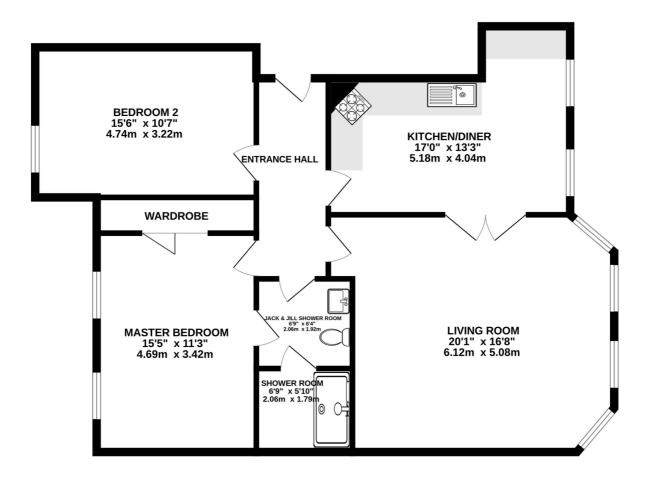

#### **FLOORPLAN**

RESIDENTIAL

GROUND FLOOR 1008 sq.ft. (93.6 sq.m.) approx.

TOTAL FLOOR AREA: 1008 sq.ft. (93.6 sq.m.) approx.

What every attempt has been made to ensure the accuracy of the floroplan contained here, measurements of dozen, which we have the second of th