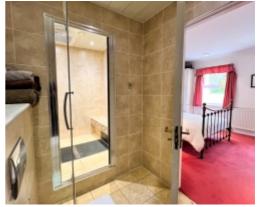

Two excellent sized double Bedrooms, the Master Bedroom having fitted wardrobes to one wall and access to the Jack and Jill modern fitted Shower Room, which has been finished to an excellent standard, with wash hand basin, W.C. and walk in wet room style shower cubicle, which also doubles up as a steam room with seating inside.