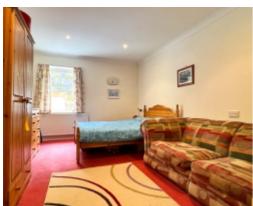

Two excellent sized double Bedrooms, the Master Bedroom having fitted wardrobes to one wall and access to the Jack and Jill modern fitted Shower Room, which has been finished to an excellent standard, with wash hand basin, W.C. and walk in wet room style shower cubicle, which also doubles up as a steam room with seating inside.