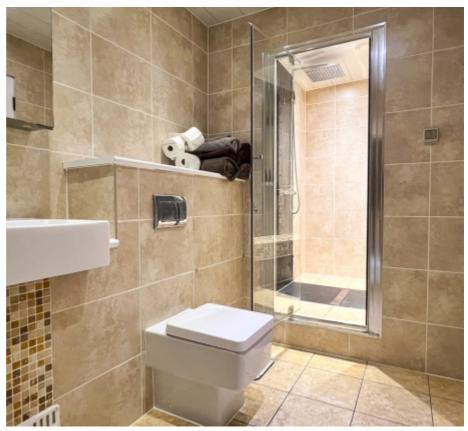

Two excellent sized double Bedrooms, the Master Bedroom having fitted wardrobes to one wall and access to the Jack and Jill modern fitted Shower Room, which has been finished to an excellent standard, with wash hand basin, W.C. and walk in wet room style shower cubicle, which also doubles up as a steam room with seating inside.