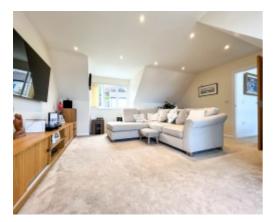

PROPERTY DETAILS FOR

Ard Aalin, Pinfold Hill, Laxey

Taking the winding staircase up to the first floor there is a full height floor to ceiling window taking in the views across Laxey Bay, off this landing you have a Bedroom 3 which is a large double room with dual aspect windows to both front and rear, Bedroom 4 is situated to the rear of the property again a good sized double bedroom and Bedroom 5 or what is currently being used as a first floor living space could be utilised to create a larger Master Bedroom on the first floor, alternatively it does act as a signature room with French patio doors leading onto a Juliette balcony with stunning views out to sea.