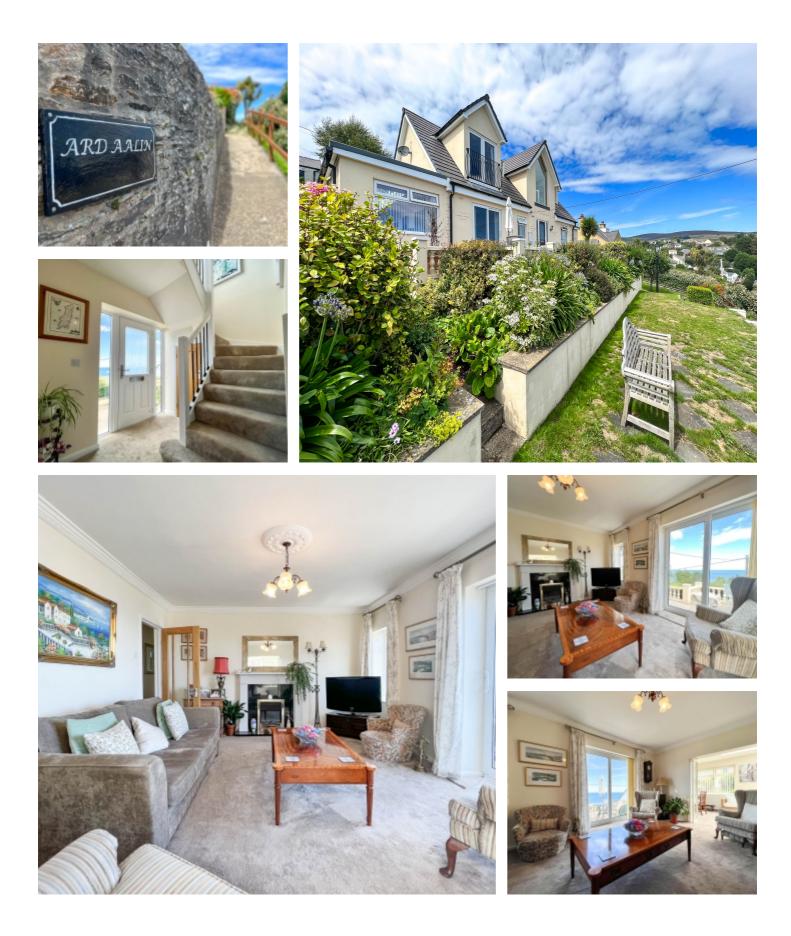

#### THE PROPERTY

Black Grace Cowley are delighted to be able to offer this excellent example of an executive home situated in an elevated position with panoramic views in Laxey. The property itself has been maintained to an excellent standard throughout by the current owners, extended to create a generous living space ideal for a growing family looking to take advantage of Laxey's beach, primary school and local amenities. Ard Aalin can be accessed via a rear lane where there is off street parking for 3-4 vehicles and a detached tandem Garage with up and over door which can also be accessed on foot from the front via the tiered gardens which are mainly lawned with a large patio area leading up to the front door.

Upon entering the property is the spacious Entrance Hall with a turned staircase that leads up to the first floor, built in airing cupboard and storage cupboard in the hall that then leads into the ground floor of the home. Inner Hall that leads round to a Lounge/Snug with sliding patio doors providing panoramic views out to sea, off the Lounge are bifold doors leading into a generous sized Sun Room which has triple aspect windows and a large lantern skylight again with stunning views out towards Clay Head, across Laxey and out to sea. The Sun Room then links round to the fitted Kitchen with modern wall and base units and laminate work tops with access into a Conservatory lean to that then leads into the garden. Back to the inner hall on the ground floor 2 large En Suite double Bedrooms, the Master of which is to the rear of the property with a modern En Suite Shower Room the second of which is to the front with fitted double wardrobes with sliding doors that reveal a door leading to the modern En Suite Shower Room. In addition there is also a large Family Bathroom on the ground floor with double ended bath, shower cubicle, pedestal wash hand basin and W.C.

Ard Aalin, surrounded by its own gardens, to the front there is a lower tiered lawned area which then leads up to the second tier with a footpath taking you up to a large patio area that stretches across the front of the house. There is access up both sides to the working garden at the rear with Greenhouse and vegetable bed. An additional lawned area stretching across the back of the property's plot leading up to an additional patio are with stunning sea views which is situated just off the tandem garage. Viewing highly recommended.