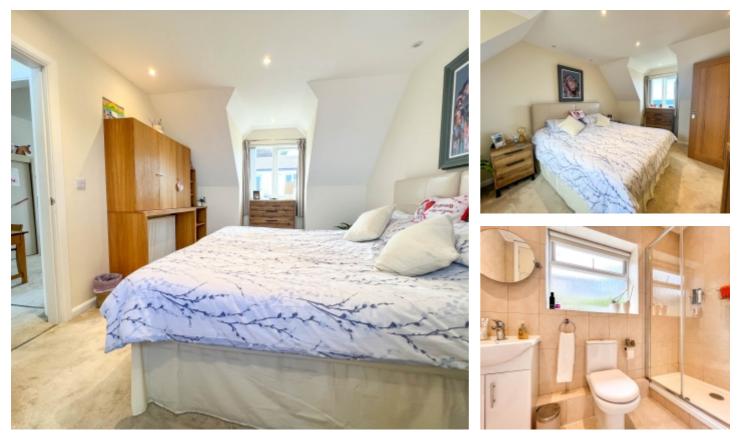

Upon entering the property is the spacious Entrance Hall with a turned staircase that leads up to the first floor, built in airing cupboard and storage cupboard in the hall that then leads into the ground floor of the home. Inner Hall that leads round to a Lounge/Snug with sliding patio doors providing panoramic views out to sea, off the Lounge are bifold doors leading into a generous sized Sun Room which has triple aspect windows and a large lantern skylight again with stunning views out towards Clay Head, across Laxey and out to sea. The Sun Room then links round to the fitted Kitchen with modern wall and base units and laminate work tops with access into a Conservatory lean to that then leads into the garden. Back to the inner hall on the ground floor 2 large En Suite double Bedrooms, the Master of which is to the rear of the property with a modern En Suite Shower Room the second of which is to the front with fitted double wardrobes with sliding doors that reveal a door leading to the modern En Suite Shower Room. In addition there is also a large Family Bathroom on the ground floor with double ended bath, shower cubicle, pedestal wash hand basin and W.C.