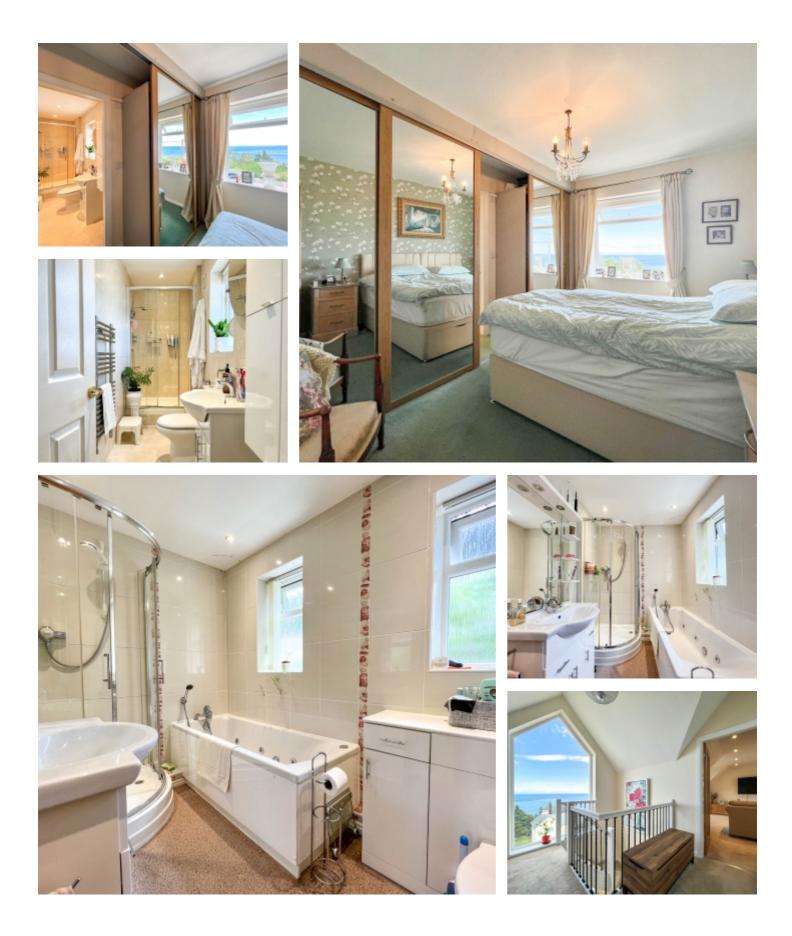

Upon entering the property is the spacious Entrance Hall with a turned staircase that leads up to the first floor, built in airing cupboard and storage cupboard in the hall that then leads into the ground floor of the home. Inner Hall that leads round to a Lounge/Snug with sliding patio doors providing panoramic views out to sea, off the Lounge are bifold doors leading into a generous sized Sun Room which has triple aspect windows and a large lantern skylight again with stunning views out towards Clay Head, across Laxey and out to sea. The Sun Room then links round to the fitted Kitchen with modern wall and base units and laminate work tops with access into a Conservatory lean to that then leads into the garden. Back to the inner hall on the ground floor 2 large En Suite double Bedrooms, the Master of which is to the rear of the property with a modern En Suite Shower Room the second of which is to the front with fitted double wardrobes with sliding doors that reveal a door leading to the modern En Suite Shower Room. In addition there is also a large Family Bathroom on the ground floor with double ended bath, shower cubicle, pedestal wash hand basin and W.C.

PROPERTY DETAILS FOR

Ard Aalin, Pinfold Hill, Laxey

Taking the winding staircase up to the first floor there is a full height floor to ceiling window taking in the views across Laxey Bay, off this landing you have a Bedroom 3 which is a large double room with dual aspect windows to both front and rear, Bedroom 4 is situated to the rear of the property again a good sized double bedroom and Bedroom 5 or what is currently being used as a first floor living space could be utilised to create a larger Master Bedroom on the first floor, alternatively it does act as a signature room with French patio doors leading onto a Juliette balcony with stunning views out to sea.