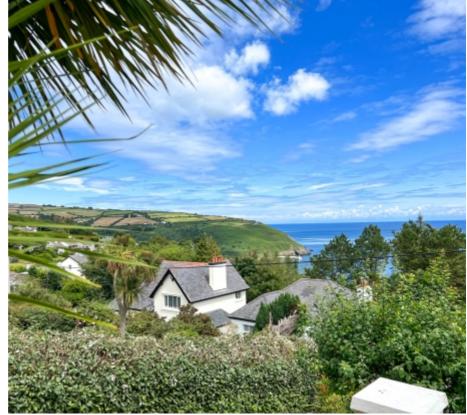

#### THE DESCRIPTION

- Detached executive home situated in an elevated position
- Panoramic sea views across Laxey Bay stretching round to Clay Head
- Lounge, Kitchen, large Sun Room, lean to Conservatory
- Ground floor Master Bedroom with En Suite, further En Suite Bedroom and Family Bathroom
- First floor Galleried Landing, Bedrooms 4/5
- Detached tandem Garage and off road parking for 3-4 vehicles
- Mature gardens to the front and rear mainly lawned with large patio area at the front
- Oil fired central heating and uPVC double glazing throughout

#### THE PROPERTY

Black Grace Cowley are delighted to be able to offer this excellent example of an executive home situated in an elevated position with panoramic views in Laxey. The property itself has been maintained to an excellent standard throughout by the current owners, extended to create a generous living space ideal for a growing family looking to take advantage of Laxey's beach, primary school and local amenities. Ard Aalin can be accessed via a rear lane where there is off street parking for 3-4 vehicles and a detached tandem Garage with up and over door which can also be accessed on foot from the front via the tiered gardens which are mainly lawned with a large patio area leading up to the front door.