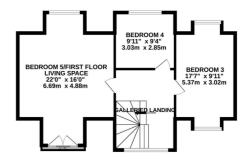

PROPERTY DETAILS FOR

Ard Aalin, Pinfold Hill, Laxey

Taking the winding staircase up to the first floor there is a full height floor to ceiling window taking in the views across Laxey Bay, off this landing you have a Bedroom 3 which is a large double room with dual aspect windows to both front and rear, Bedroom 4 is situated to the rear of the property again a good sized double bedroom and Bedroom 5 or what is currently being used as a first floor living space could be utilised to create a larger Master Bedroom on the first floor, alternatively it does act as a signature room with French patio doors leading onto a Juliette balcony with stunning views out to sea.

#### GROUND FLOOR 1557 sq.ft. (144.7 sq.m.) approx.

1ST FLOOR 664 sq.ft. (61.7 sq.m.) approx.

TOTAL FLOOR AREA: 2221 sq.ft. (206.4 sq.m.) approx. Whils every attempt has been made to ensure the accuracy of the floorplan contained here, measurements of doors, windows, rooms and any other items are approximate and no responsibility is taken for any renor, omission or mis-statement. This plan is for illustrative purposes only and should be used as such by any prospective purchaser. The services, systems and applicances shown have not been tested and no guarantee as to their operability or efficiency can be given. Made with Metropic ©2023