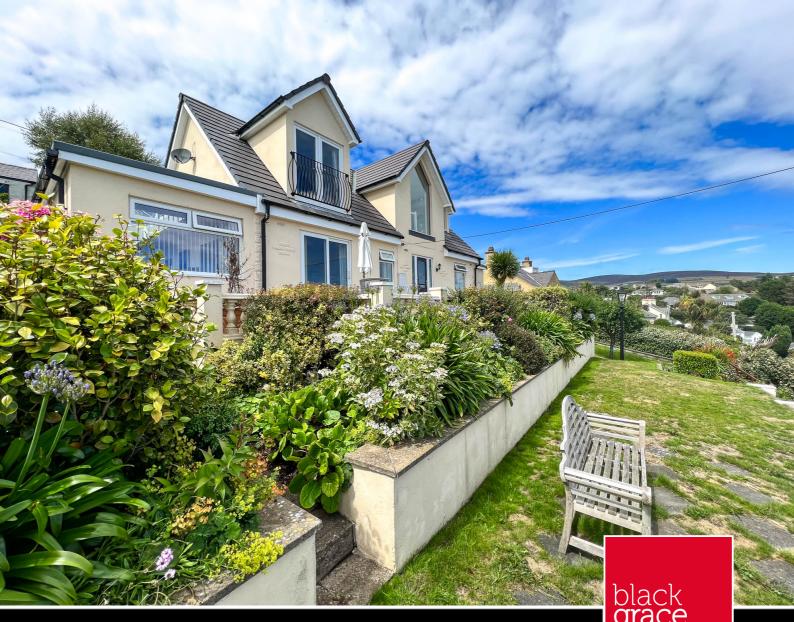

#### THE DESCRIPTION

- Detached executive home situated in an elevated position
- Panoramic sea views across Laxey Bay stretching round to Clay Head
- Lounge, Kitchen, large Sun Room, lean to Conservatory
- Ground floor Master Bedroom with En Suite, further En Suite Bedroom and Family Bathroom
- First floor Galleried Landing, Bedrooms 4/5
- Detached tandem Garage and off road parking for 3-4 vehicles
- Mature gardens to the front and rear mainly lawned with large patio area at the front
- Oil fired central heating and uPVC double glazing throughout

#### THE PROPERTY

Black Grace Cowley are delighted to be able to offer this excellent example of an executive home situated in an elevated position with panoramic views in Laxey. The property itself has been maintained to an excellent standard throughout by the current owners, extended to create a generous living space ideal for a growing family looking to take advantage of Laxey's beach, primary school and local amenities. Ard Aalin can be accessed via a rear lane where there is off street parking for 3-4 vehicles and a detached tandem Garage with up and over door which can also be accessed on foot from the front via the tiered gardens which are mainly lawned with a large patio area leading up to the front door.

Ard Aalin, surrounded by its own gardens, to the front there is a lower tiered lawned area which then leads up to the second tier with a footpath taking you up to a large patio area that stretches across the front of the house. There is access up both sides to the working garden at the rear with Greenhouse and vegetable bed. An additional lawned area stretching across the back of the property's plot leading up to an additional patio are with stunning sea views which is situated just off the tandem garage. Viewing highly recommended.