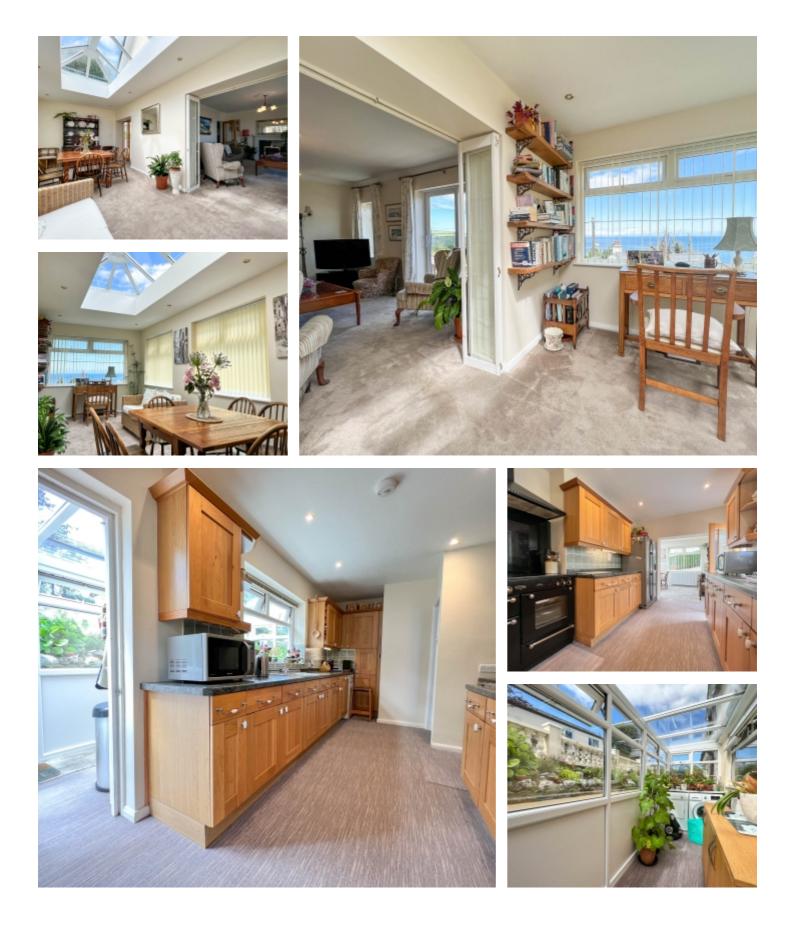

Upon entering the property is the spacious Entrance Hall with a turned staircase that leads up to the first floor, built in airing cupboard and storage cupboard in the hall that then leads into the ground floor of the home. Inner Hall that leads round to a Lounge/Snug with sliding patio doors providing panoramic views out to sea, off the Lounge are bifold doors leading into a generous sized Sun Room which has triple aspect windows and a large lantern skylight again with stunning views out towards Clay Head, across Laxey and out to sea. The Sun Room then links round to the fitted Kitchen with modern wall and base units and laminate work tops with access into a Conservatory lean to that then leads into the garden. Back to the inner hall on the ground floor 2 large En Suite double Bedrooms, the Master of which is to the rear of the property with a modern En Suite Shower Room the second of which is to the front with fitted double wardrobes with sliding doors that reveal a door leading to the modern En Suite Shower Room. In addition there is also a large Family Bathroom on the ground floor with double ended bath, shower cubicle, pedestal wash hand basin and W.C.