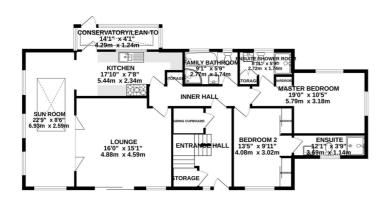

Upon entering the property is the spacious Entrance Hall with a turned staircase that leads up to the first floor, built in airing cupboard and storage cupboard in the hall that then leads into the ground floor of the home. Inner Hall that leads round to a Lounge/Snug with sliding patio doors providing panoramic views out to sea, off the Lounge are bifold doors leading into a generous sized Sun Room which has triple aspect windows and a large lantern skylight again with stunning views out towards Clay Head, across Laxey and out to sea. The Sun Room then links round to the fitted Kitchen with modern wall and base units and laminate work tops with access into a Conservatory lean to that then leads into the garden. Back to the inner hall on the ground floor 2 large En Suite double Bedrooms, the Master of which is to the rear of the property with a modern En Suite Shower Room the second of which is to the front with fitted double wardrobes with sliding doors that reveal a door leading to the modern En Suite Shower Room. In addition there is also a large Family Bathroom on the ground floor with double ended bath, shower cubicle, pedestal wash hand basin and W.C.

#### GROUND FLOOR 1557 sq.ft. (144.7 sq.m.) approx.

1ST FLOOR 664 sq.ft. (61.7 sq.m.) approx.

TOTAL FLOOR AREA: 2221 sq.ft. (206.4 sq.m.) approx. Whils every attempt has been made to ensure the accuracy of the floorplan contained here, measurements of doors, windows, rooms and any other items are approximate and no responsibility is taken for any renor, omission or mis-statement. This plan is for illustrative purposes only and should be used as such by any prospective purchaser. The services, systems and applicances shown have not been tested and no guarantee as to their operability or efficiency can be given. Made with Metropic ©2023