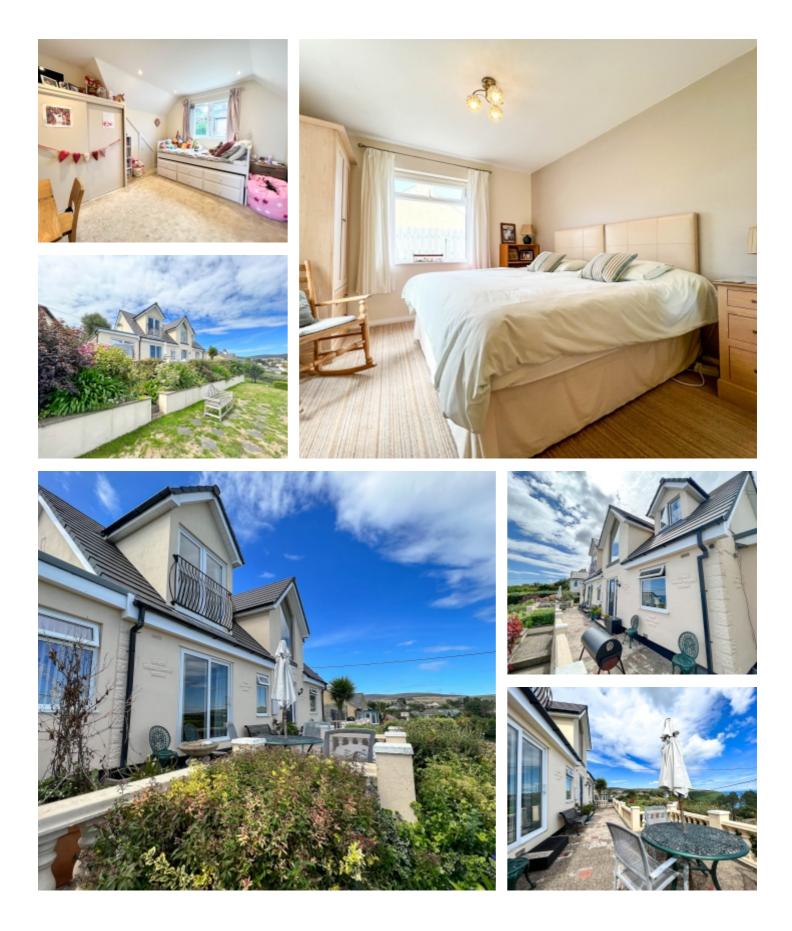

#### THE PROPERTY

Black Grace Cowley are delighted to be able to offer this excellent example of an executive home situated in an elevated position with panoramic views in Laxey. The property itself has been maintained to an excellent standard throughout by the current owners, extended to create a generous living space ideal for a growing family looking to take advantage of Laxey's beach, primary school and local amenities. Ard Aalin can be accessed via a rear lane where there is off street parking for 3-4 vehicles and a detached tandem Garage with up and over door which can also be accessed on foot from the front via the tiered gardens which are mainly lawned with a large patio area leading up to the front door.

PROPERTY DETAILS FOR

Ard Aalin, Pinfold Hill, Laxey

Taking the winding staircase up to the first floor there is a full height floor to ceiling window taking in the views across Laxey Bay, off this landing you have a Bedroom 3 which is a large double room with dual aspect windows to both front and rear, Bedroom 4 is situated to the rear of the property again a good sized double bedroom and Bedroom 5 or what is currently being used as a first floor living space could be utilised to create a larger Master Bedroom on the first floor, alternatively it does act as a signature room with French patio doors leading onto a Juliette balcony with stunning views out to sea.

Ard Aalin, surrounded by its own gardens, to the front there is a lower tiered lawned area which then leads up to the second tier with a footpath taking you up to a large patio area that stretches across the front of the house. There is access up both sides to the working garden at the rear with Greenhouse and vegetable bed. An additional lawned area stretching across the back of the property's plot leading up to an additional patio are with stunning sea views which is situated just off the tandem garage. Viewing highly recommended.