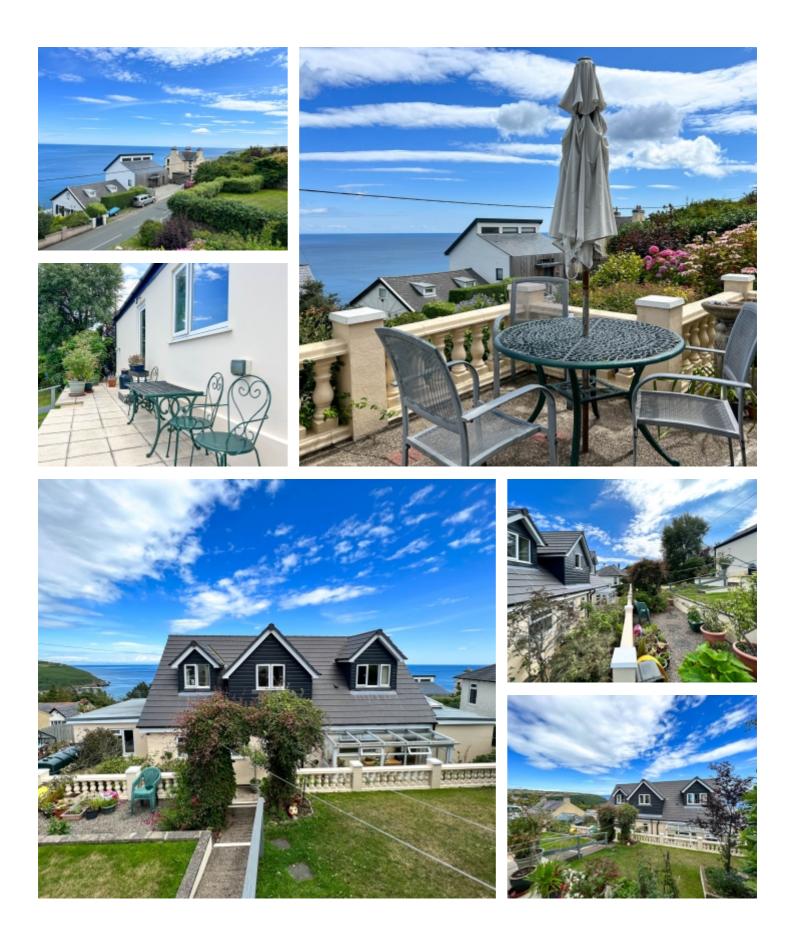

Ard Aalin, surrounded by its own gardens, to the front there is a lower tiered lawned area which then leads up to the second tier with a footpath taking you up to a large patio area that stretches across the front of the house. There is access up both sides to the working garden at the rear with Greenhouse and vegetable bed. An additional lawned area stretching across the back of the property's plot leading up to an additional patio are with stunning sea views which is situated just off the tandem garage. Viewing highly recommended.