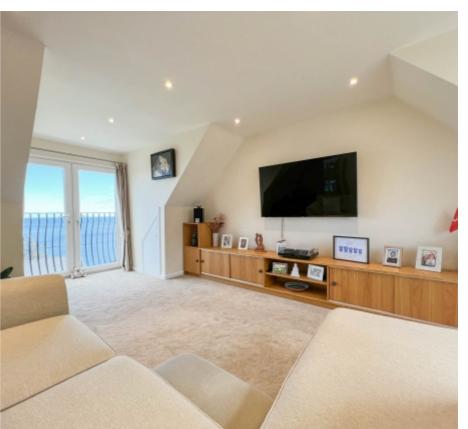

PROPERTY DETAILS FOR

Ard Aalin, Pinfold Hill, Laxey

Taking the winding staircase up to the first floor there is a full height floor to ceiling window taking in the views across Laxey Bay, off this landing you have a Bedroom 3 which is a large double room with dual aspect windows to both front and rear, Bedroom 4 is situated to the rear of the property again a good sized double bedroom and Bedroom 5 or what is currently being used as a first floor living space could be utilised to create a larger Master Bedroom on the first floor, alternatively it does act as a signature room with French patio doors leading onto a Juliette balcony with stunning views out to sea.