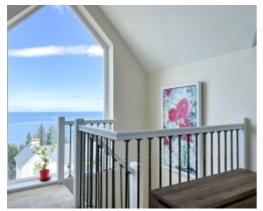

PROPERTY DETAILS FOR

Ard Aalin, Pinfold Hill, Laxey

Taking the winding staircase up to the first floor there is a full height floor to ceiling window taking in the views across Laxey Bay, off this landing you have a Bedroom 3 which is a large double room with dual aspect windows to both front and rear, Bedroom 4 is situated to the rear of the property again a good sized double bedroom and Bedroom 5 or what is currently being used as a first floor living space could be utilised to create a larger Master Bedroom on the first floor, alternatively it does act as a signature room with French patio doors leading onto a Juliette balcony with stunning views out to sea.