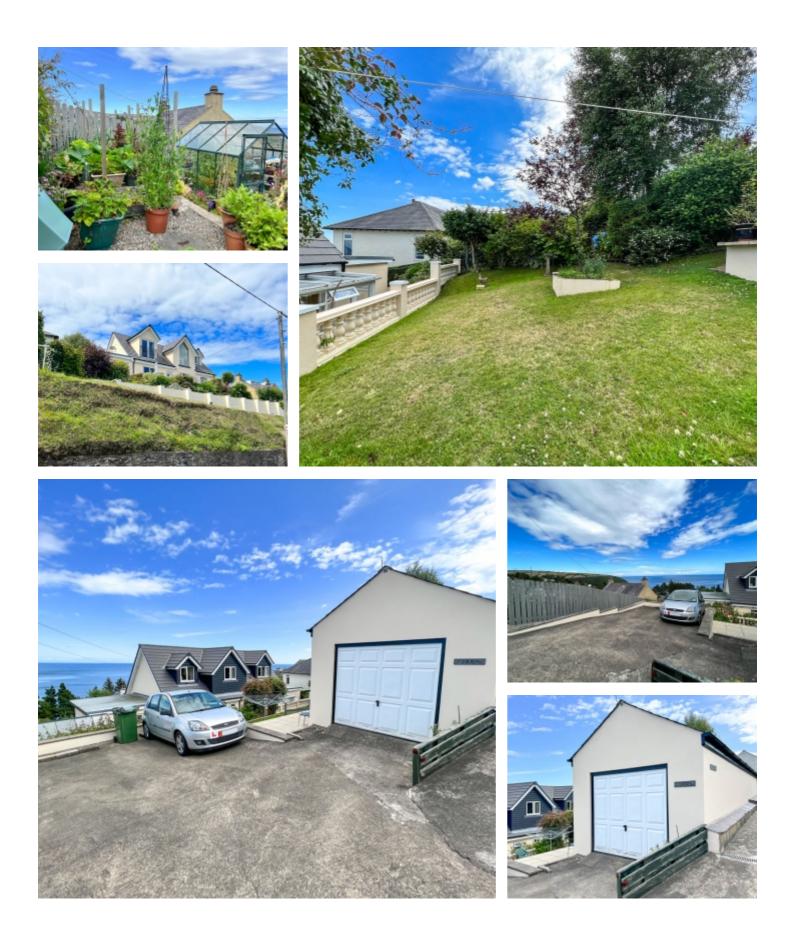

#### THE PROPERTY

Black Grace Cowley are delighted to be able to offer this excellent example of an executive home situated in an elevated position with panoramic views in Laxey. The property itself has been maintained to an excellent standard throughout by the current owners, extended to create a generous living space ideal for a growing family looking to take advantage of Laxey's beach, primary school and local amenities. Ard Aalin can be accessed via a rear lane where there is off street parking for 3-4 vehicles and a detached tandem Garage with up and over door which can also be accessed on foot from the front via the tiered gardens which are mainly lawned with a large patio area leading up to the front door.

Ard Aalin, surrounded by its own gardens, to the front there is a lower tiered lawned area which then leads up to the second tier with a footpath taking you up to a large patio area that stretches across the front of the house. There is access up both sides to the working garden at the rear with Greenhouse and vegetable bed. An additional lawned area stretching across the back of the property's plot leading up to an additional patio are with stunning sea views which is situated just off the tandem garage. Viewing highly recommended.