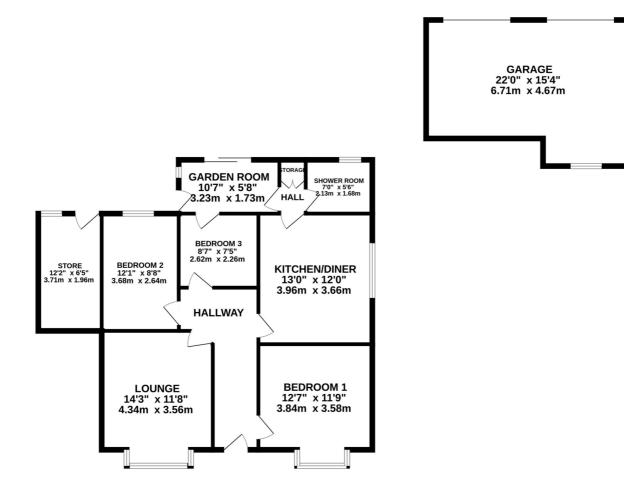

### **FLOORPLAN**

#### GROUND FLOOR 1228 sq.ft. (114.1 sq.m.) approx.

TOTAL FLOOR AREA: 1228 sq.ft. (114.1 sq.m.) approx

Whist every attempt has been made to ensure the accuracy of the floorplan contained here, measurements of doors, windows, rooms and any other items are approximate and no responsibility is taken for any error, omission or mis-statement. This plan is for illustrative purposes only and should be used as such by any prospective purchaser. The services, systems and appliances shown have not been tested and no guarantee as to their operability or efficiency can be given.