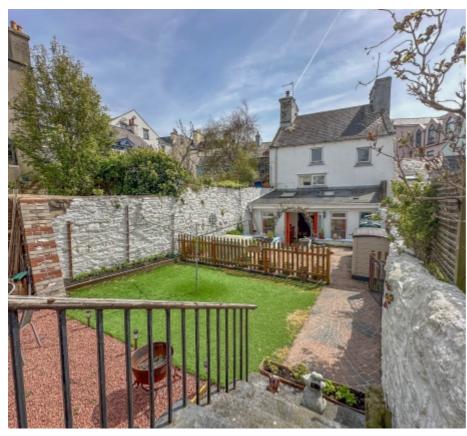

#### THE PROPERTY

Black Grace Cowley are pleased to offer 8 Lake Lane to the market, an end of terrace house. Situated in the heart of old Peel and within walking distance to the Marina, restaurants, shops, schools and local amenities. A short drive to Douglas, Ramsey and the South of the Island. Through the front door into a hallway are two useful storage cupboards with access to the breakfast kitchen at the front of the property. The open-plan lounge/diner offers a spacious entertainment area with a log burning stove set in a feature fireplace. The dining room is situated at the rear with roof lights and double doors into the garden. On the first floor are two double bedrooms and a shower room with the spacious master bedroom and ensuite bathroom situated on the second floor.

To the rear of the property is a beautiful sunny garden offering plenty of space for alfresco entertaining and rear access onto Church Lane.

Oil fired central heating and double glazed windows.