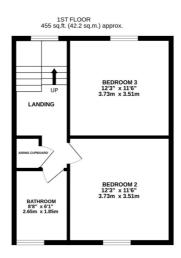

#### THE PROPERTY

Black Grace Cowley are pleased to offer 8 Lake Lane to the market, an end of terrace house. Situated in the heart of old Peel and within walking distance to the Marina, restaurants, shops, schools and local amenities. A short drive to Douglas, Ramsey and the South of the Island. Through the front door into a hallway are two useful storage cupboards with access to the breakfast kitchen at the front of the property. The open-plan lounge/diner offers a spacious entertainment area with a log burning stove set in a feature fireplace. The dining room is situated at the rear with roof lights and double doors into the garden. On the first floor are two double bedrooms and a shower room with the spacious master bedroom and ensuite bathroom situated on the second floor.

## **FLOORPLAN**

TOTAL FLOOR AREA: 1539 sq.ft. (143.0 sq.m.) approx

Whilst every attempt has been made to ensure the accuracy of the floorplan contained here, measurements of doors, windows, rooms and any other telms are approximate and no responsibility is taken for any error, omission or mis-statement. This plan is for illustrative purposes only and should be used as such by any prospective purchaser. The services, systems and appliances shown have not been tested and no guarantee as to their operability or efficiency can be given.