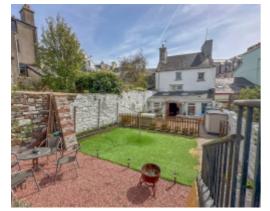

To the rear of the property is a beautiful sunny garden offering plenty of space for alfresco entertaining and rear access onto Church Lane.

Oil fired central heating and double glazed windows.