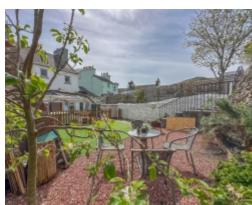

To the rear of the property is a beautiful sunny garden offering plenty of space for alfresco entertaining and rear access onto Church Lane.

Oil fired central heating and double glazed windows.