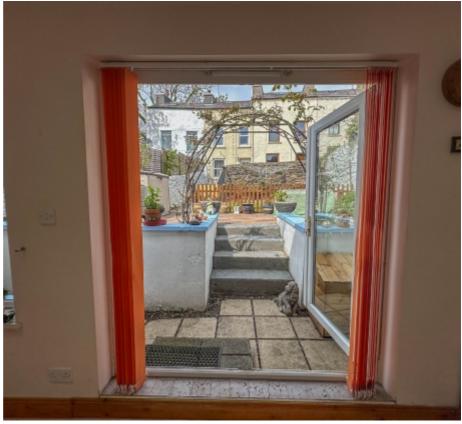

To the rear of the property is a beautiful sunny garden offering plenty of space for alfresco entertaining and rear access onto Church Lane.

Oil fired central heating and double glazed windows.