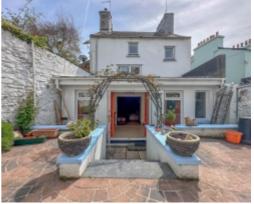

To the rear of the property is a beautiful sunny garden offering plenty of space for alfresco entertaining and rear access onto Church Lane.

Oil fired central heating and double glazed windows.