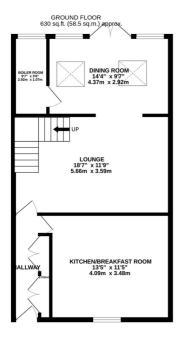

#### THE PROPERTY

Black Grace Cowley are pleased to offer 8 Lake Lane to the market, an end of terrace house. Situated in the heart of old Peel and within walking distance to the Marina, restaurants, shops, schools and local amenities. A short drive to Douglas, Ramsey and the South of the Island. Through the front door into a hallway are two useful storage cupboards with access to the breakfast kitchen at the front of the property. The open-plan lounge/diner offers a spacious entertainment area with a log burning stove set in a feature fireplace. The dining room is situated at the rear with roof lights and double doors into the garden. On the first floor are two double bedrooms and a shower room with the spacious master bedroom and ensuite bathroom situated on the second floor.

## **FLOORPLAN**

TOTAL FLOOR AREA: 1539 sq.ft. (143.0 sq.m.) approx

Whilst every attempt has been made to ensure the accuracy of the floorplan contained here, measurements of doors, windows, rooms and any other telms are approximate and no responsibility is taken for any error, omission or mis-statement. This plan is for illustrative purposes only and should be used as such by any prospective purchaser. The services, systems and appliances shown have not been tested and no guarantee as to their operability or efficiency can be given.