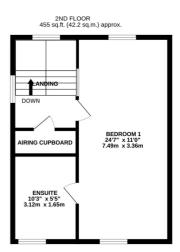

#### THE PROPERTY

Black Grace Cowley are pleased to offer 8 Lake Lane to the market, an end of terrace house. Situated in the heart of old Peel and within walking distance to the Marina, restaurants, shops, schools and local amenities. A short drive to Douglas, Ramsey and the South of the Island. Through the front door into a hallway are two useful storage cupboards with access to the breakfast kitchen at the front of the property. The open-plan lounge/diner offers a spacious entertainment area with a log burning stove set in a feature fireplace. The dining room is situated at the rear with roof lights and double doors into the garden. On the first floor are two double bedrooms and a shower room with the spacious master bedroom and ensuite bathroom situated on the second floor.

## **FLOORPLAN**

TOTAL FLOOR AREA: 1539 sq.ft. (143.0 sq.m.) approx

Whilst every attempt has been made to ensure the accuracy of the floorplan contained here, measurements of doors, windows, rooms and any other telms are approximate and no responsibility is taken for any error, omission or mis-statement. This plan is for illustrative purposes only and should be used as such by any prospective purchaser. The services, systems and appliances shown have not been tested and no guarantee as to their operability or efficiency can be given.