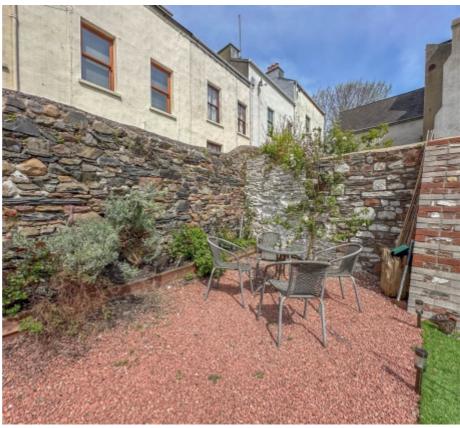

To the rear of the property is a beautiful sunny garden offering plenty of space for alfresco entertaining and rear access onto Church Lane.

Oil fired central heating and double glazed windows.