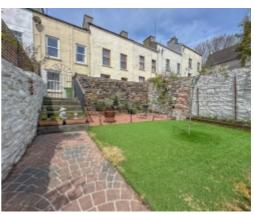

To the rear of the property is a beautiful sunny garden offering plenty of space for alfresco entertaining and rear access onto Church Lane.

Oil fired central heating and double glazed windows.