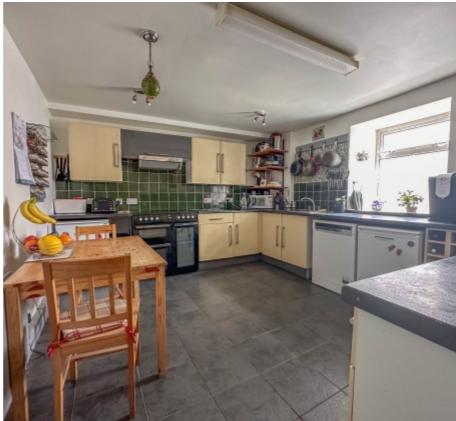

### THE DESCRIPTION

- Well presented end terrace house
- Situated in the heart of Peel, within walking distance of the shops, Marina and Beach
- Breakfast Kitchen, Lounge, Dining Room
- Large Master Bedroom with En-Suite
- 2 further Double Bedrooms, Shower Room
- Sunny garden to the rear

#### THE PROPERTY

Black Grace Cowley are pleased to offer 8 Lake Lane to the market, an end of terrace house. Situated in the heart of old Peel and within walking distance to the Marina, restaurants, shops, schools and local amenities. A short drive to Douglas, Ramsey and the South of the Island. Through the front door into a hallway are two useful storage cupboards with access to the breakfast kitchen at the front of the property. The open-plan lounge/diner offers a spacious entertainment area with a log burning stove set in a feature fireplace. The dining room is situated at the rear with roof lights and double doors into the garden. On the first floor are two double bedrooms and a shower room with the spacious master bedroom and ensuite bathroom situated on the second floor.