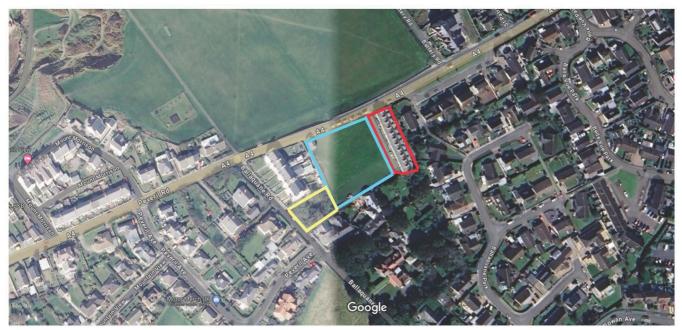

### SITE PLAN

#### Google Maps

Imagery ©2024 Airbus, CNES / Airbus, Isle of Man Government, Maxar Technologies, Map data ©2024 20 r

#### THE DESCRIPTION

- Unique Residential Investment and Development Opportunity in the historic City of Peel
- 11 Terraced Cottages, nine let on short hold residential tenancies
- Adjoining Field circa 0.75 acres with a detached Stable on the west side, accessible from the main road
- Orchard adjoining the field circa 0.15 acres with frontage onto Ballaguane Road
- Development land zoned Residential in the Area Plan for the West
- Freehold, subject to the investment leases

1-11 Cowley Terrace is made up of eleven broadly similar two storey cottages. Nine cottages are fully let on short hold residential tenancies, with a tenancy schedule available upon request.

Adjoining field opposite circa 0.75 of an acre, currently let on a grazing licence. A stable on the west side which is let separately.

Orchard, circa 0.15 of an acre, adjoining the field with frontage onto Ballaquane Road, currently let.