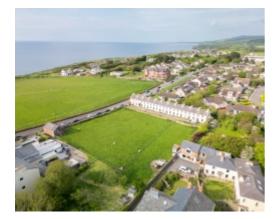

1-11 Cowley Terrace is made up of eleven broadly similar two storey cottages. Nine cottages are fully let on short hold residential tenancies, with a tenancy schedule available upon request.

Adjoining field opposite circa 0.75 of an acre, currently let on a grazing licence. A stable on the west side which is let separately.

Orchard, circa 0.15 of an acre, adjoining the field with frontage onto Ballaquane Road, currently let.