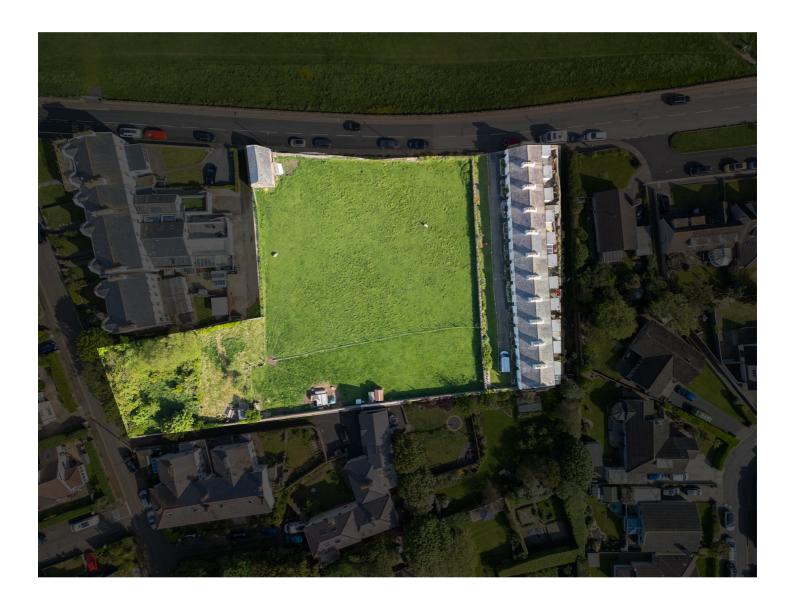

### SITE PLAN

#### THE DESCRIPTION

- Unique Residential Investment and Development Opportunity in the historic City of Peel
- 11 Terraced Cottages, nine let on short hold residential tenancies
- Adjoining Field circa 0.75 acres with a detached Stable on the west side, accessible from the main road
- Orchard adjoining the field circa 0.15 acres with frontage onto Ballaguane Road
- Development land zoned Residential in the Area Plan for the West
- Freehold, subject to the investment leases

1-11 Cowley Terrace is made up of eleven broadly similar two storey cottages. Nine cottages are fully let on short hold residential tenancies, with a tenancy schedule available upon request.

Adjoining field opposite circa 0.75 of an acre, currently let on a grazing licence. A stable on the west side which is let separately.

Orchard, circa 0.15 of an acre, adjoining the field with frontage onto Ballaquane Road, currently let.