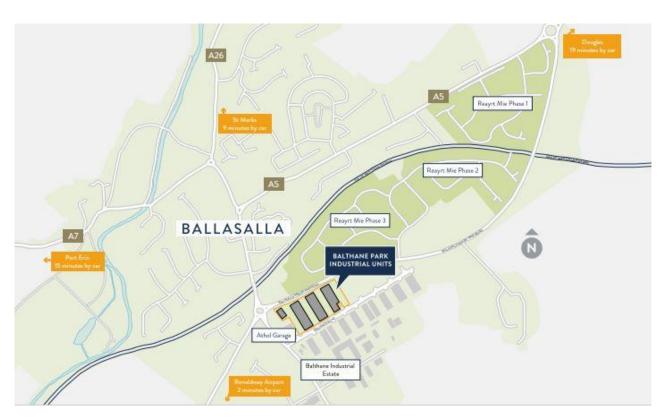

### LOCATION

Balthane Park is ideally located close to Ronaldsway Airport and only 15 minutes from the centre of Douglas. Travelling into the Balthane Industrial Estate in Ballasalla, take the first left hand turn onto Ballahick Road, where the development can be found after Athol Garage on the left -hand side.