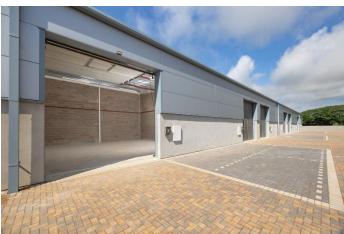

# Block M & N, Balthane Park, Ballasalla

- Opportunity to purchase a brand-new steel frame industrial unit in Dandara's development,
  Balthane Park.
- Electrically operated, insulated sectional overhead door with integral pedestrian door.
- Allocated car parking for each unit.

### **DESCRIPTION**

Great opportunity to purchase a brand new steel frame Industrial Unit in Dandara's development, Balthane Park (Block M & N).