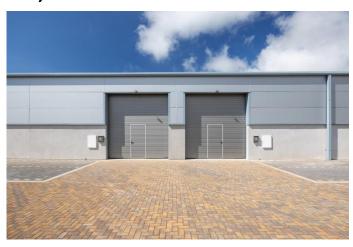

# Block M & N, Balthane Park, Ballasalla

- Opportunity to purchase a brand-new steel frame industrial unit in Dandara's development,
  Balthane Park.
- Electrically operated, insulated sectional overhead door with integral pedestrian door.
- Allocated car parking for each unit.

### **DESCRIPTION**

Great opportunity to purchase a brand new steel frame Industrial Unit in Dandara's development, Balthane Park (Block M & N).