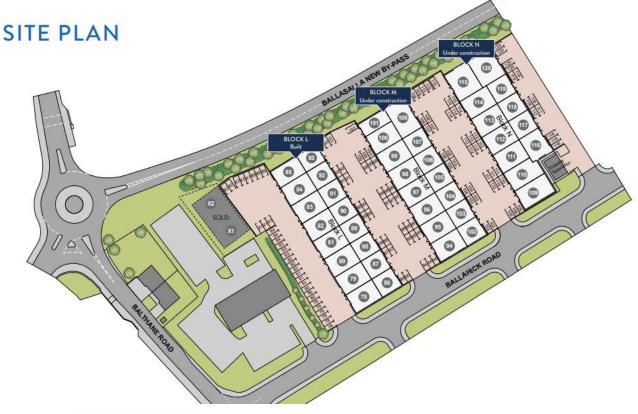

## **ACCOMMODATION**

### **BLOCK M:**

| Units 94-99 | 1,350 sq ft | £220,000 + VAT |
|-------------|-------------|----------------|
| Unit 107    | 1,000 sq ft | £165,000 + VAT |
| Unit 108    | 1,700 sq ft | £275,000 + VAT |

## **BLOCK N:**

| Unit 110        | 1,498 sq ft | £245,000 + VAT |
|-----------------|-------------|----------------|
| Units 111-114   | 1,350 sq ft | £220,000 + VAT |
| Unit 115        | 1,715 sq ft | £280,000 + VAT |
| <b>Unit 116</b> | 1,276 sq ft | £210,000 + VAT |
| Units 119       | 1,000 sq ft | £165,000 + VAT |
| Units 120       | 1,715 sq ft | £280,000 + VAT |