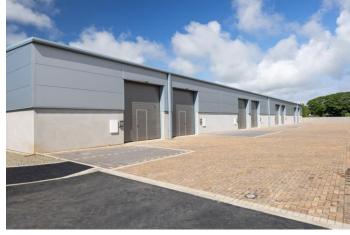

# Block M & N, Balthane Park, Ballasalla

- Opportunity to purchase a brand-new steel frame industrial unit in Dandara's development,
  Balthane Park.
- Electrically operated, insulated sectional overhead door with integral pedestrian door.
- Allocated car parking for each unit.

### **DESCRIPTION**

Great opportunity to purchase a brand new steel frame Industrial Unit in Dandara's development, Balthane Park (Block M & N).