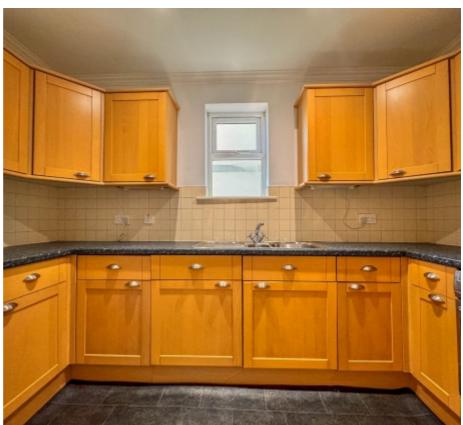

#### THE PROPERTY

Black Grace Cowley are delighted to offer this spacious, ground floor, sea fronted apartment in Millennium Court for sale. The apartment can be accessed via the communal entrance with lifts to the lower parking level and upper floors, Apartment 1 can be found at the end of the communal entrance hall. Upon entering the property, there's a spacious hallway with a built in utility cupboard housing the washer/dryer and cloaks storage space. There's a door into a large open plan lounge diner with modern lighting, dual aspect uPVC double glazed windows, and a set of double glazed doors that lead out onto the property's private patio. The Lounge Diner has stunning views up to Douglas Head and out to sea. Off the lounge diner, is a modern fitted kitchen, which has a range of beech effect, wall and base units, laminate tops, integrated dishwasher, Whirlpool oven and ceramic hob, Fridge Freezer and uPVC double glazed window offering natural light. Off the Hallway are two large double bedrooms. The master bedroom has a large double glazed window offering plenty of natural light, and an En-suite shower room with a walk in shower cubicle with mains powered shower, WC, and wash hand basin. Bedroom 2 is a spacious double bedroom with built in storage to one corner, which also houses the gas central heating boiler. Lastly, within the apartment, is the family bathroom, which has been recently modernised to include a panelled bath with tiles around, wash hand basin with vanity storage below, WC and wood effect flooring.