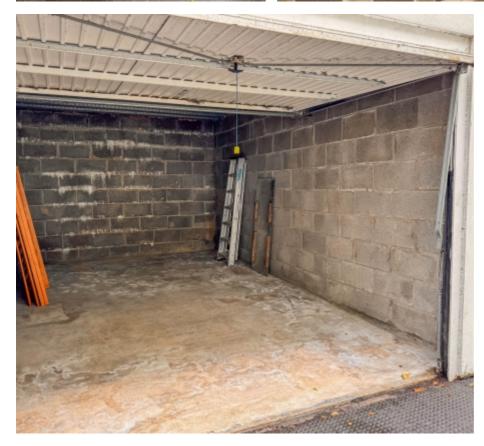

In addition to the apartment there is the rarity of a private garage. There's only 12 allocated to the entire block. Apartment 1 occupies, garage number 11, which has an up and over door to the front, concrete floors, there's power, lighting, ideal for storage or parking.