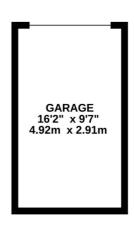

In addition to the apartment there is the rarity of a private garage. There's only 12 allocated to the entire block. Apartment 1 occupies, garage number 11, which has an up and over door to the front, concrete floors, there's power, lighting, ideal for storage or parking.