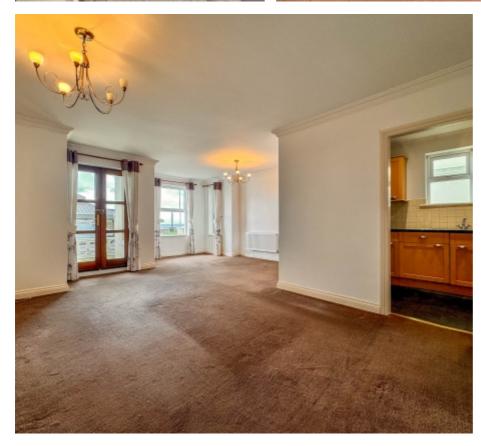

#### THE PROPERTY

Black Grace Cowley are delighted to offer this spacious, ground floor, sea fronted apartment in Millennium Court for sale. The apartment can be accessed via the communal entrance with lifts to the lower parking level and upper floors, Apartment 1 can be found at the end of the communal entrance hall. Upon entering the property, there's a spacious hallway with a built in utility cupboard housing the washer/dryer and cloaks storage space. There's a door into a large open plan lounge diner with modern lighting, dual aspect uPVC double glazed windows, and a set of double glazed doors that lead out onto the property's private patio. The Lounge Diner has stunning views up to Douglas Head and out to sea. Off the lounge diner, is a modern fitted kitchen, which has a range of beech effect, wall and base units, laminate tops, integrated dishwasher, Whirlpool oven and ceramic hob, Fridge Freezer and uPVC double glazed window offering natural light. Off the Hallway are two large double bedrooms. The master bedroom has a large double glazed window offering plenty of natural light, and an En-suite shower room with a walk in shower cubicle with mains powered shower, WC, and wash hand basin. Bedroom 2 is a spacious double bedroom with built in storage to one corner, which also houses the gas central heating boiler. Lastly, within the apartment, is the family bathroom, which has been recently modernised to include a panelled bath with tiles around, wash hand basin with vanity storage below, WC and wood effect flooring.