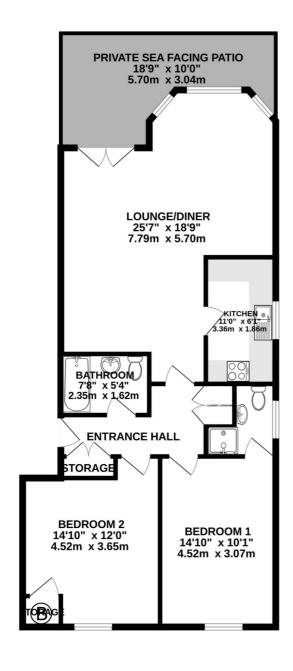

### **FLOORPLAN**

GROUND FLOOR 1026 sq.ft. (95.4 sq.m.) approx.

TOTAL FLOOR AREA: 1026 sq.ft. (95.4 sq.m.) approx.

Whilst every attempt has been made to ensure the accuracy of the floorplan contained here, measurements of doors, windows, rooms and any other items are approximate and no responsibility is taken for any error, omission or mis-statement. This plan is for illustrative purposes only and should be used as such by any prospective purchaser. The services, systems and appliances shown have not been tested and no guarantee as to their operability or efficiency can be given.