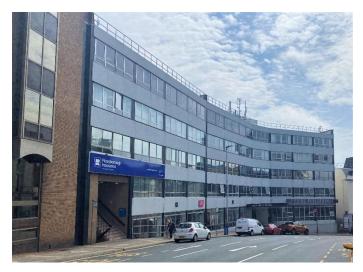

## Victory House, Prospect Hill, Douglas

## **DESCRIPTION**

An opportunity to take new leases on modern refurbished, open plan suites situated in a prime location on Prospect Hill, opposite the Isle of Man Bank. The suites benefit from perimeter trunking for power and data and WCs and passenger lifts are located in the common area. Car parking is available either on-site or within a short walking distance in addition to the commencing rent.

## **LOCATION**

The premises are situated in a prime location on Prospect Hill, in the centre of Douglas' financial district. Other occupiers of Victory House include Apple IQ, Crowe Isle of Man, and Rossborough Insurance. Government Offices and the Courts of Justice are in close proximity to the building.