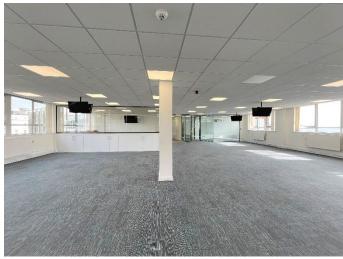

## **DESCRIPTION**

An opportunity to take new leases on modern refurbished, open plan suites situated in a prime location on Prospect Hill, opposite the Isle of Man Bank. The suites benefit from perimeter trunking for power and data and WCs and passenger lifts are located in the common area. Car parking is available either on-site or within a short walking distance in addition to the commencing rent.

#### **ACCOMMODATION**

| <u>LEVEL</u>                      | <u>SQ FT</u> |
|-----------------------------------|--------------|
| New Wing – Part Level 2           | 1,303 sq ft  |
| Old Wing – Level 1                | 1,925 sq ft  |
| Old Wing – Level 1                | 725 sq ft    |
| Old Wing – Part Level 5           | 1,638 sq ft  |
| Old Wing – Part Level 5           | 965 sq ft    |
| Old Wing – Part Level 7           | 2,400 sq ft  |
| Old Wing – Level 1 (Storage Room) | 153 sq ft    |