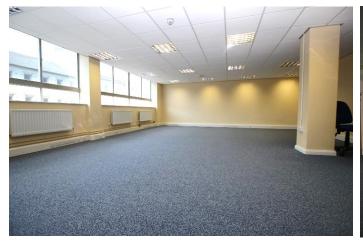

## **DESCRIPTION**

An opportunity to take new leases on modern refurbished, open plan suites situated in a prime location on Prospect Hill, opposite the Isle of Man Bank. The suites benefit from perimeter trunking for power and data and WCs and passenger lifts are located in the common area. Car parking is available either on-site or within a short walking distance in addition to the commencing rent.

#### **ACCOMMODATION**

| <u>LEVEL</u>                      | <u>SQ FT</u> |
|-----------------------------------|--------------|
| New Wing – Part Level 2           | 1,303 sq ft  |
| Old Wing – Level 1                | 1,925 sq ft  |
| Old Wing – Level 1                | 725 sq ft    |
| Old Wing – Part Level 5           | 1,638 sq ft  |
| Old Wing – Part Level 5           | 965 sq ft    |
| Old Wing – Part Level 7           | 2,400 sq ft  |
| Old Wing – Level 1 (Storage Room) | 153 sq ft    |