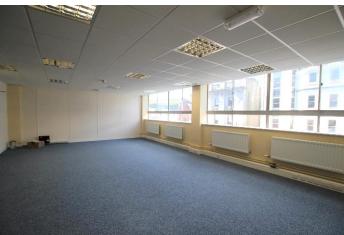

## **DESCRIPTION**

An opportunity to take new leases on modern refurbished, open plan suites situated in a prime location on Prospect Hill, opposite the Isle of Man Bank. The suites benefit from perimeter trunking for power and data and WCs and passenger lifts are located in the common area. Car parking is available either on-site or within a short walking distance in addition to the commencing rent.

#### **ACCOMMODATION**

| <u>LEVEL</u>                      | <u>SQ FT</u> |
|-----------------------------------|--------------|
| New Wing – Part Level 2           | 1,303 sq ft  |
| Old Wing – Level 1                | 1,925 sq ft  |
| Old Wing – Level 1                | 725 sq ft    |
| Old Wing – Part Level 5           | 1,638 sq ft  |
| Old Wing – Part Level 5           | 965 sq ft    |
| Old Wing – Part Level 7           | 2,400 sq ft  |
| Old Wing – Level 1 (Storage Room) | 153 sq ft    |