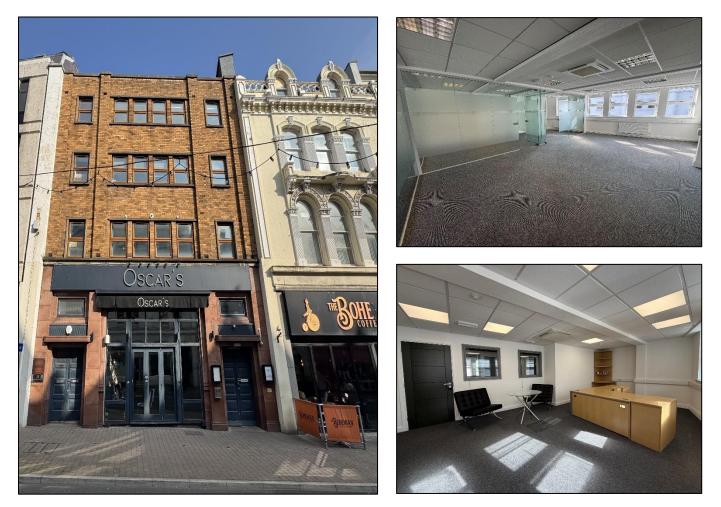

## 28 Victoria Street, Douglas, Isle of Man

- Modern Office Suites available to rent at this prominently positioned building in Douglas City Centre.
- Conveniently located upon the popular Victoria Street, providing close proximity to public transportation links.
- 1<sup>st</sup> & 3<sup>rd</sup> Floors Partitioned unfurnished office space.
- 2<sup>nd</sup> Floor Partitioned office space equipped with furniture, available by way of separate negotiations.
- Demised kitchen and toilet facilities on all floors.
- Available for immediate occupation on completion of all legal formalities.

#### DESCRIPTION

Housed within Douglas City Centre, this office space provides the perfect all encompassed space with its own kitchens and gender specific toilets. The 2<sup>nd</sup> floor office is furnished; however, the furnishings are available by way of separate negotiation.

#### LOCATION

Travelling down prospect hill and entering Victoria street the property can be found on the left-hand side after Barclays Bank. The ground floor of the building is occupied by popular bar Oscars with the office spaces above benefitting from a separate personnel door to the left.

#### ACCOMMODATION

- Office Spaces over 3 floors.
- 1<sup>st</sup> Floor approx. 1,500 sq. ft
- 2<sup>nd</sup> Floor approx. 1,150 sq. ft
- 3<sup>rd</sup> Floor approx. 935 sq. ft
- Kitchens
- WCs
- Lift