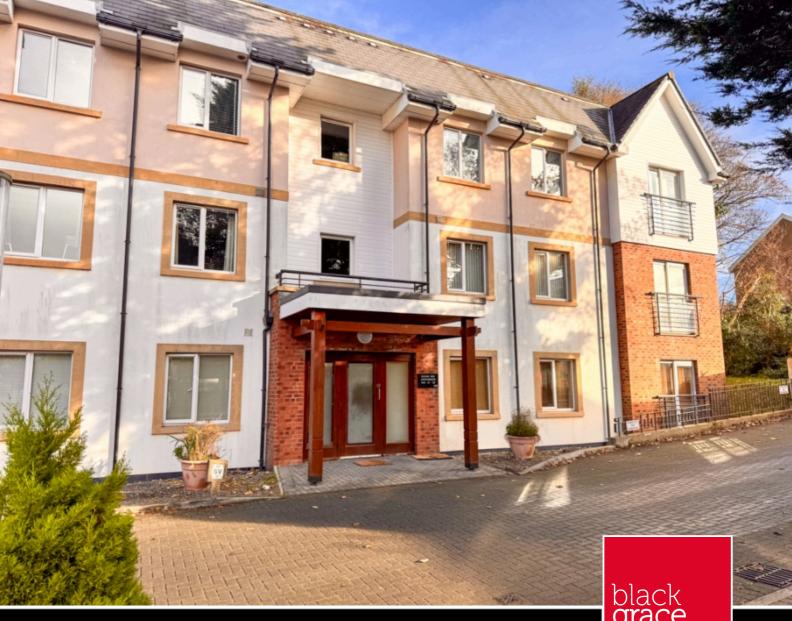

# Apartment 19, Slieau Ree, Union Mills

#### THE PROPERTY

Black Grace Cowley are pleased to offer Apartment 19 Slieau Ree to the market. This modern, purpose built, ground floor apartment is situated within a popular residential development in Union Mills. Upon entering the communal entrance, a communal hallway leads to Apartment 19, which is on the right hand side. Spacious L shaped Entrance Hall with a built in Utility cupboard with space and plumbing for a washing machine, also houses the hot water cylinder. Good sized double Bedroom with built in wardrobes to one wall. Family Bathroom with panel bath, pedestal wash hand basin and WC. Finally at the end of the entrance hall there is access into a spacious and bright dual aspect open plan Lounge Dining Kitchen, the kitchen area itself has a range of wood effect wall and base units with granite style worktops, stainless steel sink and drainer, built in electric oven and ceramic hob with a double glazed window offering plenty of natural light to the kitchen area. A breakfast bar separates the kitchen space from the spacious lounge diner, which has two sets of sliding patio doors, giving access onto the Juliet balconies, the entire space has a wood effect floor.