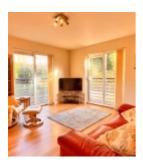

#### THE PROPERTY

Black Grace Cowley are pleased to offer Apartment 19 Slieau Ree to the market. This modern, purpose built, ground floor apartment is situated within a popular residential development in Union Mills. Upon entering the communal entrance, a communal hallway leads to Apartment 19, which is on the right hand side. Spacious L shaped Entrance Hall with a built in Utility cupboard with space and plumbing for a washing machine, also houses the hot water cylinder. Good sized double Bedroom with built in wardrobes to one wall. Family Bathroom with panel bath, pedestal wash hand basin and WC. Finally at the end of the entrance hall there is access into a spacious and bright dual aspect open plan Lounge Dining Kitchen, the kitchen area itself has a range of wood effect wall and base units with granite style worktops, stainless steel sink and drainer, built in electric oven and ceramic hob with a double glazed window offering plenty of natural light to the kitchen area. A breakfast bar separates the kitchen space from the spacious lounge diner, which has two sets of sliding patio doors, giving access onto the Juliet balconies, the entire space has a wood effect floor.