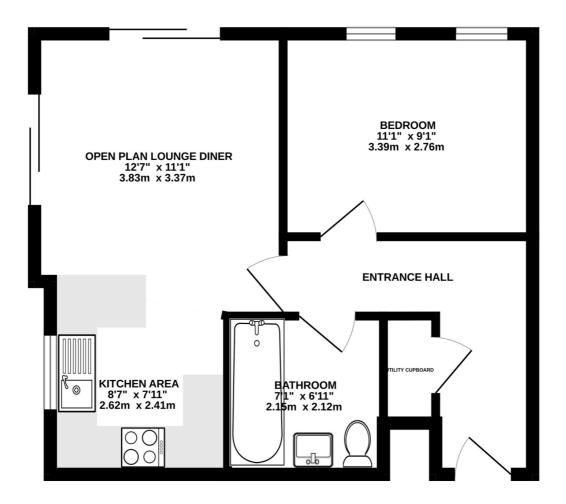

### **FLOORPLAN**

RESIDENTIAL

**GROUND FLOOR** 424 sq.ft. (39.4 sq.m.) approx.

TOTAL FLOOR AREA: 424 sq.ft. (39.4 sq.m.) approx.