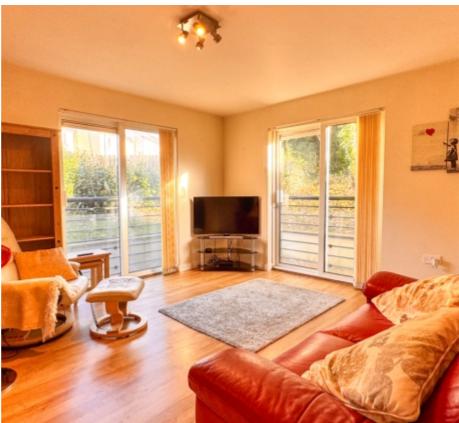

#### THE PROPERTY

Black Grace Cowley are pleased to offer Apartment 19 Slieau Ree to the market. This modern, purpose built, ground floor apartment is situated within a popular residential development in Union Mills. Upon entering the communal entrance, a communal hallway leads to Apartment 19, which is on the right hand side. Spacious L shaped Entrance Hall with a built in Utility cupboard with space and plumbing for a washing machine, also houses the hot water cylinder. Good sized double Bedroom with built in wardrobes to one wall. Family Bathroom with panel bath, pedestal wash hand basin and WC. Finally at the end of the entrance hall there is access into a spacious and bright dual aspect open plan Lounge Dining Kitchen, the kitchen area itself has a range of wood effect wall and base units with granite style worktops, stainless steel sink and drainer, built in electric oven and ceramic hob with a double glazed window offering plenty of natural light to the kitchen area. A breakfast bar separates the kitchen space from the spacious lounge diner, which has two sets of sliding patio doors, giving access onto the Juliet balconies, the entire space has a wood effect floor.