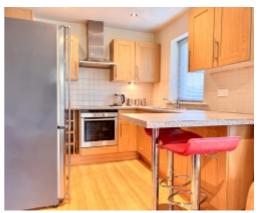

#### THE PROPERTY

Black Grace Cowley are pleased to offer Apartment 19 Slieau Ree to the market. This modern, purpose built, ground floor apartment is situated within a popular residential development in Union Mills. Upon entering the communal entrance, a communal hallway leads to Apartment 19, which is on the right hand side. Spacious L shaped Entrance Hall with a built in Utility cupboard with space and plumbing for a washing machine, also houses the hot water cylinder. Good sized double Bedroom with built in wardrobes to one wall. Family Bathroom with panel bath, pedestal wash hand basin and WC. Finally at the end of the entrance hall there is access into a spacious and bright dual aspect open plan Lounge Dining Kitchen, the kitchen area itself has a range of wood effect wall and base units with granite style worktops, stainless steel sink and drainer, built in electric oven and ceramic hob with a double glazed window offering plenty of natural light to the kitchen area. A breakfast bar separates the kitchen space from the spacious lounge diner, which has two sets of sliding patio doors, giving access onto the Juliet balconies, the entire space has a wood effect floor.