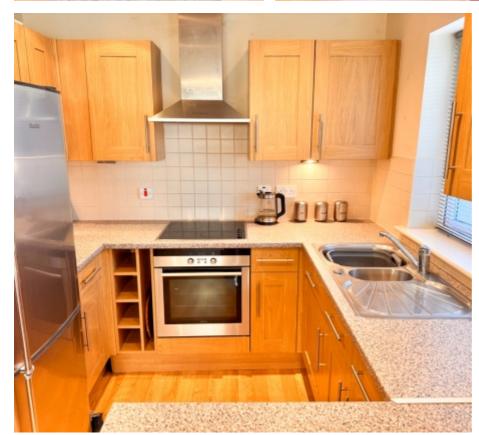

#### THE PROPERTY

Black Grace Cowley are pleased to offer Apartment 19 Slieau Ree to the market. This modern, purpose built, ground floor apartment is situated within a popular residential development in Union Mills. Upon entering the communal entrance, a communal hallway leads to Apartment 19, which is on the right hand side. Spacious L shaped Entrance Hall with a built in Utility cupboard with space and plumbing for a washing machine, also houses the hot water cylinder. Good sized double Bedroom with built in wardrobes to one wall. Family Bathroom with panel bath, pedestal wash hand basin and WC. Finally at the end of the entrance hall there is access into a spacious and bright dual aspect open plan Lounge Dining Kitchen, the kitchen area itself has a range of wood effect wall and base units with granite style worktops, stainless steel sink and drainer, built in electric oven and ceramic hob with a double glazed window offering plenty of natural light to the kitchen area. A breakfast bar separates the kitchen space from the spacious lounge diner, which has two sets of sliding patio doors, giving access onto the Juliet balconies, the entire space has a wood effect floor.