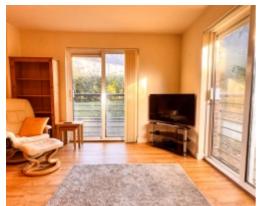

#### THE PROPERTY

Black Grace Cowley are pleased to offer Apartment 19 Slieau Ree to the market. This modern, purpose built, ground floor apartment is situated within a popular residential development in Union Mills. Upon entering the communal entrance, a communal hallway leads to Apartment 19, which is on the right hand side. Spacious L shaped Entrance Hall with a built in Utility cupboard with space and plumbing for a washing machine, also houses the hot water cylinder. Good sized double Bedroom with built in wardrobes to one wall. Family Bathroom with panel bath, pedestal wash hand basin and WC. Finally at the end of the entrance hall there is access into a spacious and bright dual aspect open plan Lounge Dining Kitchen, the kitchen area itself has a range of wood effect wall and base units with granite style worktops, stainless steel sink and drainer, built in electric oven and ceramic hob with a double glazed window offering plenty of natural light to the kitchen area. A breakfast bar separates the kitchen space from the spacious lounge diner, which has two sets of sliding patio doors, giving access onto the Juliet balconies, the entire space has a wood effect floor.