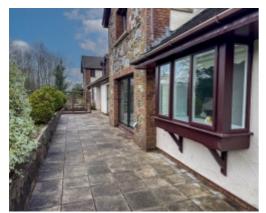

#### THE DESCRIPTION

- Spacious ground floor apartment extending to approximately 2,700 sq.ft
- The Downs Apartments are a set of four apartments in sought after location
- With a Private Entrance and rural views
- Lounge, Dining Room, Large Kitchen Breakfast Room
- Master Suite with Walk-in Wardrobe and En-suite
- 2 further Bedrooms, En Suite and Bathroom
- 57 ft Sun Terrace plus additional terracing to the rear
- Detached Double Garage
- Oil Central Heating, Double Glazed throughout
- Some cosmetic updating required
- Vacant possession

#### THE PROPERTY

Black Grace Cowley are delighted to offer Apartment 4 The Downs in Union Mills to the market, this 2,700 sq.ft ground floor property is situated within a private cul de sac location in a block of four apartments. The property benefits from its own private entrance accessed via a tarmac footpath, which leads from the parking area up towards the property's entrance door with a wrought iron gate into a private courtyard patio that leads through to a fully double glazed private entrance hall. From the entrance hall is a door into the spacious kitchen breakfast room, with fitted wall and base units with a breakfast bar and ample space for an additional breakfast table. Off the kitchen breakfast room, is the dining room, which is bay fronted and has an opening giving access into the living room. Both the reception areas face onto the property's sun terrace. The lounge has a set of sliding doors, giving direct access to the sun terrace and a feature fireplace. Also from the kitchen breakfast room and the living room, is direct access to the apartment's entrance hall. The entrance hall can be accessed via a communal entrance, if preferred. The master suite, accessible off the entrance hall via a set of stairs, is an extremely spacious bedroom with a walk in wardrobe and a large master en suite bathroom. Bedroom 2 is a large spacious double bedroom with sliding patio doors giving access onto the sun terrace, a walk in wardrobe and an en-suite bathroom. Bedroom 3 is a spacious double bedroom with fitted wardrobes and a double glazed door with windows either side, giving access to the property's rear courtyard patio area. In addition to the bedrooms there is also a large family bathroom fitted with a panelled bath, shower cubicle, wash hand basin and WC. Lastly, of the hallway, there is a door to a walk-in boiler room, which doubles up as an airing cupboard providing plenty of storage.