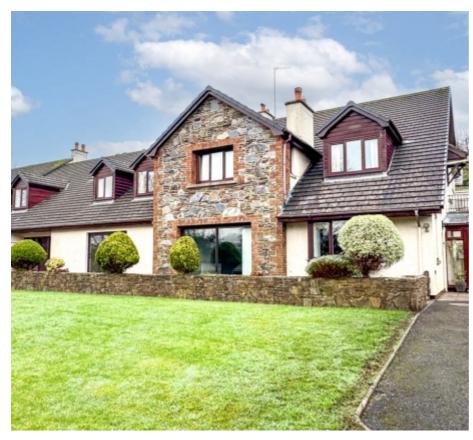

#### THE DESCRIPTION

- Spacious ground floor apartment extending to approximately 2,700 sq.ft
- The Downs Apartments are a set of four apartments in sought after location
- With a Private Entrance and rural views
- Lounge, Dining Room, Large Kitchen Breakfast Room
- Master Suite with Walk-in Wardrobe and En-suite
- 2 further Bedrooms, En Suite and Bathroom
- 57 ft Sun Terrace plus additional terracing to the rear
- Detached Double Garage
- Oil Central Heating, Double Glazed throughout
- Some cosmetic updating required
- Vacant possession

#### THE PROPERTY

Black Grace Cowley are delighted to offer Apartment 4 The Downs in Union Mills to the market, this 2,700 sq.ft ground floor property is situated within a private cul de sac location in a block of four apartments. The property benefits from its own private entrance accessed via a tarmac footpath, which leads from the parking area up towards the property's entrance door with a wrought iron gate into a private courtyard patio that leads through to a fully double glazed private entrance hall. From the entrance hall is a door into the spacious kitchen breakfast room, with fitted wall and base units with a breakfast bar and ample space for an additional breakfast table. Off the kitchen breakfast room, is the dining room, which is bay fronted and has an opening giving access into the living room. Both the reception areas face onto the property's sun terrace. The lounge has a set of sliding doors, giving direct access to the sun terrace and a feature fireplace. Also from the kitchen breakfast room and the living room, is direct access to the apartment's entrance hall. The entrance hall can be accessed via a communal entrance, if preferred. The master suite, accessible off the entrance hall via a set of stairs, is an extremely spacious bedroom with a walk in wardrobe and a large master en suite bathroom. Bedroom 2 is a large spacious double bedroom with sliding patio doors giving access onto the sun terrace, a walk in wardrobe and an en-suite bathroom. Bedroom 3 is a spacious double bedroom with fitted wardrobes and a double glazed door with windows either side, giving access to the property's rear courtyard patio area. In addition to the bedrooms there is also a large family bathroom fitted with a panelled bath, shower cubicle, wash hand basin and WC. Lastly, of the hallway, there is a door to a walk-in boiler room, which doubles up as an airing cupboard providing plenty of storage.