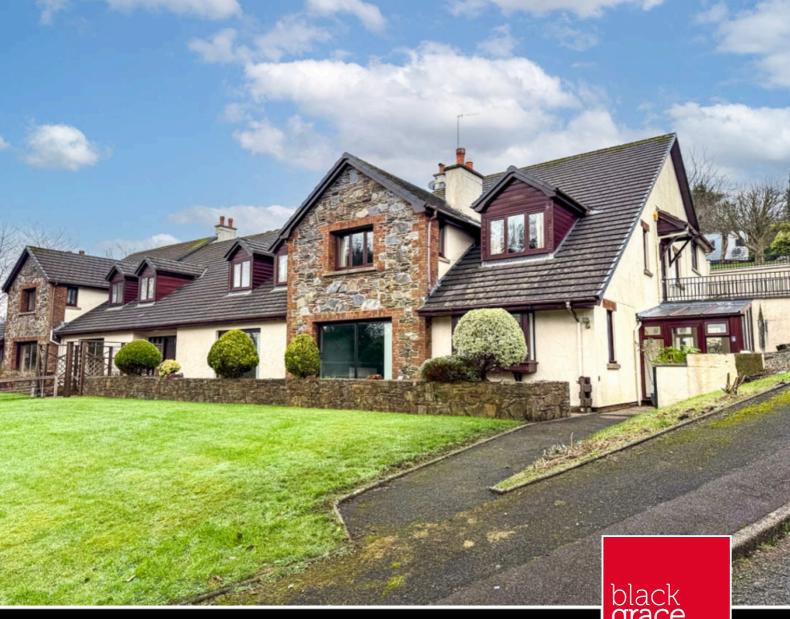

**ASKING PRICE** 

£459,000

THE DETAILS

3

3

2

ESTATE AGENTS

Apartment 4
The Downs, Union Mills
£459,000

#### THE DESCRIPTION

- Spacious ground floor apartment extending to approximately 2,700 sq.ft
- The Downs Apartments are a set of four apartments in sought after location
- With a Private Entrance and rural views
- Lounge, Dining Room, Large Kitchen Breakfast Room
- Master Suite with Walk-in Wardrobe and En-suite
- 2 further Bedrooms, En Suite and Bathroom
- 57 ft Sun Terrace plus additional terracing to the rear
- Detached Double Garage
- Oil Central Heating, Double Glazed throughout
- Some cosmetic updating required
- Vacant possession

#### THE PROPERTY

Black Grace Cowley are delighted to offer Apartment 4 The Downs in Union Mills to the market, this 2,700 sq.ft ground floor property is situated within a private cul de sac location in a block of four apartments. The property benefits from its own private entrance accessed via a tarmac footpath, which leads from the parking area up towards the property's entrance door with a wrought iron gate into a private courtyard patio that leads through to a fully double glazed private entrance hall. From the entrance hall is a door into the spacious kitchen breakfast room, with fitted wall and base units with a breakfast bar and ample space for an additional breakfast table. Off the kitchen breakfast room, is the dining room, which is bay fronted and has an opening giving access into the living room. Both the reception areas face onto the property's sun terrace. The lounge has a set of sliding doors, giving direct access to the sun terrace and a feature fireplace. Also from the kitchen breakfast room and the living room, is direct access to the apartment's entrance hall. The entrance hall can be accessed via a communal entrance, if preferred. The master suite, accessible off the entrance hall via a set of stairs, is an extremely spacious bedroom with a walk in wardrobe and a large master en suite bathroom. Bedroom 2 is a large spacious double bedroom with sliding patio doors giving access onto the sun terrace, a walk in wardrobe and an en-suite bathroom. Bedroom 3 is a spacious double bedroom with fitted wardrobes and a double glazed door with windows either side, giving access to the property's rear courtyard patio area. In addition to the bedrooms there is also a large family bathroom fitted with a panelled bath, shower cubicle, wash hand basin and WC. Lastly, of the hallway, there is a door to a walk-in boiler room, which doubles up as an airing cupboard providing plenty of storage.