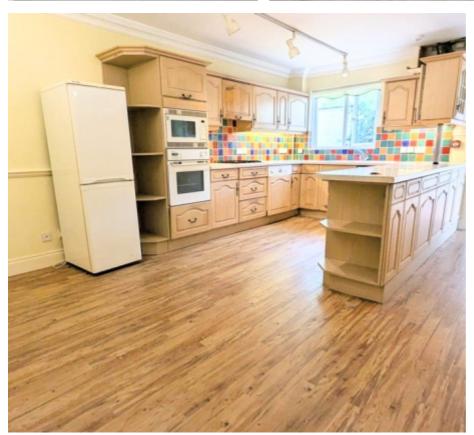

#### THE PROPERTY

Black Grace Cowley are delighted to offer Apartment 4 The Downs in Union Mills to the market, this 2,700 sq.ft ground floor property is situated within a private cul de sac location in a block of four apartments. The property benefits from its own private entrance accessed via a tarmac footpath, which leads from the parking area up towards the property's entrance door with a wrought iron gate into a private courtyard patio that leads through to a fully double glazed private entrance hall. From the entrance hall is a door into the spacious kitchen breakfast room, with fitted wall and base units with a breakfast bar and ample space for an additional breakfast table. Off the kitchen breakfast room, is the dining room, which is bay fronted and has an opening giving access into the living room. Both the reception areas face onto the property's sun terrace. The lounge has a set of sliding doors, giving direct access to the sun terrace and a feature fireplace. Also from the kitchen breakfast room and the living room, is direct access to the apartment's entrance hall. The entrance hall can be accessed via a communal entrance, if preferred. The master suite, accessible off the entrance hall via a set of stairs, is an extremely spacious bedroom with a walk in wardrobe and a large master en suite bathroom. Bedroom 2 is a large spacious double bedroom with sliding patio doors giving access onto the sun terrace, a walk in wardrobe and an en-suite bathroom. Bedroom 3 is a spacious double bedroom with fitted wardrobes and a double glazed door with windows either side, giving access to the property's rear courtyard patio area. In addition to the bedrooms there is also a large family bathroom fitted with a panelled bath, shower cubicle, wash hand basin and WC. Lastly, of the hallway, there is a door to a walk-in boiler room, which doubles up as an airing cupboard providing plenty of storage.