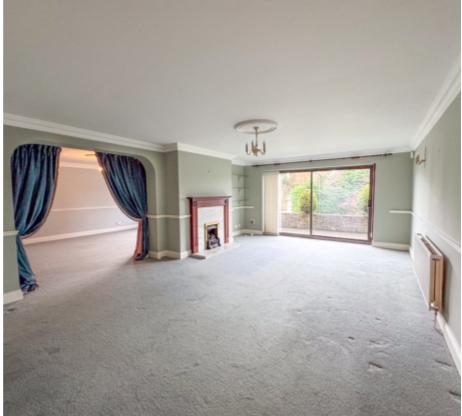

#### THE PROPERTY

Black Grace Cowley are delighted to offer Apartment 4 The Downs in Union Mills to the market, this 2,700 sq.ft ground floor property is situated within a private cul de sac location in a block of four apartments. The property benefits from its own private entrance accessed via a tarmac footpath, which leads from the parking area up towards the property's entrance door with a wrought iron gate into a private courtyard patio that leads through to a fully double glazed private entrance hall. From the entrance hall is a door into the spacious kitchen breakfast room, with fitted wall and base units with a breakfast bar and ample space for an additional breakfast table. Off the kitchen breakfast room, is the dining room, which is bay fronted and has an opening giving access into the living room. Both the reception areas face onto the property's sun terrace. The lounge has a set of sliding doors, giving direct access to the sun terrace and a feature fireplace. Also from the kitchen breakfast room and the living room, is direct access to the apartment's entrance hall. The entrance hall can be accessed via a communal entrance, if preferred. The master suite, accessible off the entrance hall via a set of stairs, is an extremely spacious bedroom with a walk in wardrobe and a large master en suite bathroom. Bedroom 2 is a large spacious double bedroom with sliding patio doors giving access onto the sun terrace, a walk in wardrobe and an en-suite bathroom. Bedroom 3 is a spacious double bedroom with fitted wardrobes and a double glazed door with windows either side, giving access to the property's rear courtyard patio area. In addition to the bedrooms there is also a large family bathroom fitted with a panelled bath, shower cubicle, wash hand basin and WC. Lastly, of the hallway, there is a door to a walk-in boiler room, which doubles up as an airing cupboard providing plenty of storage.