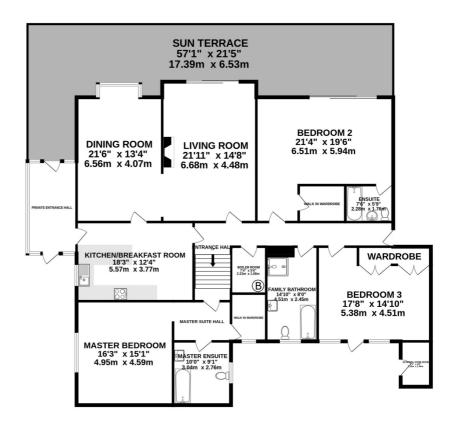

#### THE PROPERTY

Black Grace Cowley are delighted to offer Apartment 4 The Downs in Union Mills to the market, this 2,700 sq.ft ground floor property is situated within a private cul de sac location in a block of four apartments. The property benefits from its own private entrance accessed via a tarmac footpath, which leads from the parking area up towards the property's entrance door with a wrought iron gate into a private courtyard patio that leads through to a fully double glazed private entrance hall. From the entrance hall is a door into the spacious kitchen breakfast room, with fitted wall and base units with a breakfast bar and ample space for an additional breakfast table. Off the kitchen breakfast room, is the dining room, which is bay fronted and has an opening giving access into the living room. Both the reception areas face onto the property's sun terrace. The lounge has a set of sliding doors, giving direct access to the sun terrace and a feature fireplace. Also from the kitchen breakfast room and the living room, is direct access to the apartment's entrance hall. The entrance hall can be accessed via a communal entrance, if preferred. The master suite, accessible off the entrance hall via a set of stairs, is an extremely spacious bedroom with a walk in wardrobe and a large master en suite bathroom. Bedroom 2 is a large spacious double bedroom with sliding patio doors giving access onto the sun terrace, a walk in wardrobe and an en-suite bathroom. Bedroom 3 is a spacious double bedroom with fitted wardrobes and a double glazed door with windows either side, giving access to the property's rear courtyard patio area. In addition to the bedrooms there is also a large family bathroom fitted with a panelled bath, shower cubicle, wash hand basin and WC. Lastly, of the hallway, there is a door to a walk-in boiler room, which doubles up as an airing cupboard providing plenty of storage.

### **FLOORPLAN**

RESIDENTIAL

TOTAL FLOOR AREA: 2701 sq.ft. (251.0 sq.m.) approx.

Whits overy attempt has been made to ensure the accuracy of the floorplan contained there, measurements of doors, windows, rooms and any other leans are approximate and not responsibly by these for any entry, omission or mis-statement. This plan is for illustrative purposes only and should be used as such by any prospective purchaser. The services, systems and appliances shown have not been tested and no guarantee as to their operability or efficiency can be given.