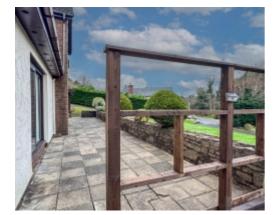

#### THE DESCRIPTION

- Spacious ground floor apartment extending to approximately 2,700 sq.ft
- The Downs Apartments are a set of four apartments in sought after location
- With a Private Entrance and rural views
- Lounge, Dining Room, Large Kitchen Breakfast Room
- Master Suite with Walk-in Wardrobe and En-suite
- 2 further Bedrooms, En Suite and Bathroom
- 57 ft Sun Terrace plus additional terracing to the rear
- Detached Double Garage
- Oil Central Heating, Double Glazed throughout
- Some cosmetic updating required
- Vacant possession

#### THE PROPERTY

Black Grace Cowley are delighted to offer Apartment 4 The Downs in Union Mills to the market, this 2,700 sq.ft ground floor property is situated within a private cul de sac location in a block of four apartments. The property benefits from its own private entrance accessed via a tarmac footpath, which leads from the parking area up towards the property's entrance door with a wrought iron gate into a private courtyard patio that leads through to a fully double glazed private entrance hall. From the entrance hall is a door into the spacious kitchen breakfast room, with fitted wall and base units with a breakfast bar and ample space for an additional breakfast table. Off the kitchen breakfast room, is the dining room, which is bay fronted and has an opening giving access into the living room. Both the reception areas face onto the property's sun terrace. The lounge has a set of sliding doors, giving direct access to the sun terrace and a feature fireplace. Also from the kitchen breakfast room and the living room, is direct access to the apartment's entrance hall. The entrance hall can be accessed via a communal entrance, if preferred. The master suite, accessible off the entrance hall via a set of stairs, is an extremely spacious bedroom with a walk in wardrobe and a large master en suite bathroom. Bedroom 2 is a large spacious double bedroom with sliding patio doors giving access onto the sun terrace, a walk in wardrobe and an en-suite bathroom. Bedroom 3 is a spacious double bedroom with fitted wardrobes and a double glazed door with windows either side, giving access to the property's rear courtyard patio area. In addition to the bedrooms there is also a large family bathroom fitted with a panelled bath, shower cubicle, wash hand basin and WC. Lastly, of the hallway, there is a door to a walk-in boiler room, which doubles up as an airing cupboard providing plenty of storage.