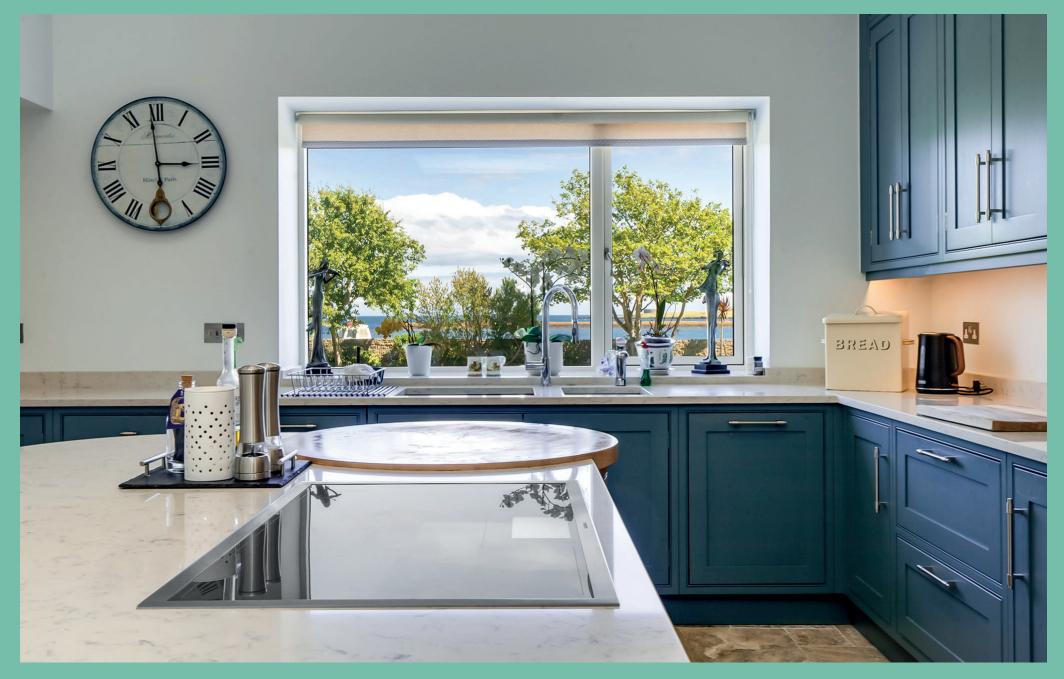

The heart of the home is the luxury dining kitchen fitted with high-end appliances. Open to the dining kitchen is the family/dining area offering ideal space for day to day living and both casual family meals and formal dining. Adjacent to the kitchen is a large utility room, providing additional storage and functionality. The kitchen seamlessly blends traditional charm with modern convenience, featuring bespoke cabinetry and a large central island, making it perfect for culinary enthusiasts. The principal bedroom suite is a true retreat, featuring a walk-in wardrobe, a dressing room, an en-suite bathroom, and access to a large sun terrace where you can enjoy the stunning views towards Castletown. This serene sanctuary is designed with relaxation in mind. There are four further double bedrooms, a shower room, a family bathroom, and a first-floor study that can also serve as a sixth bedroom, ensuring plenty of space for a growing family or guests.