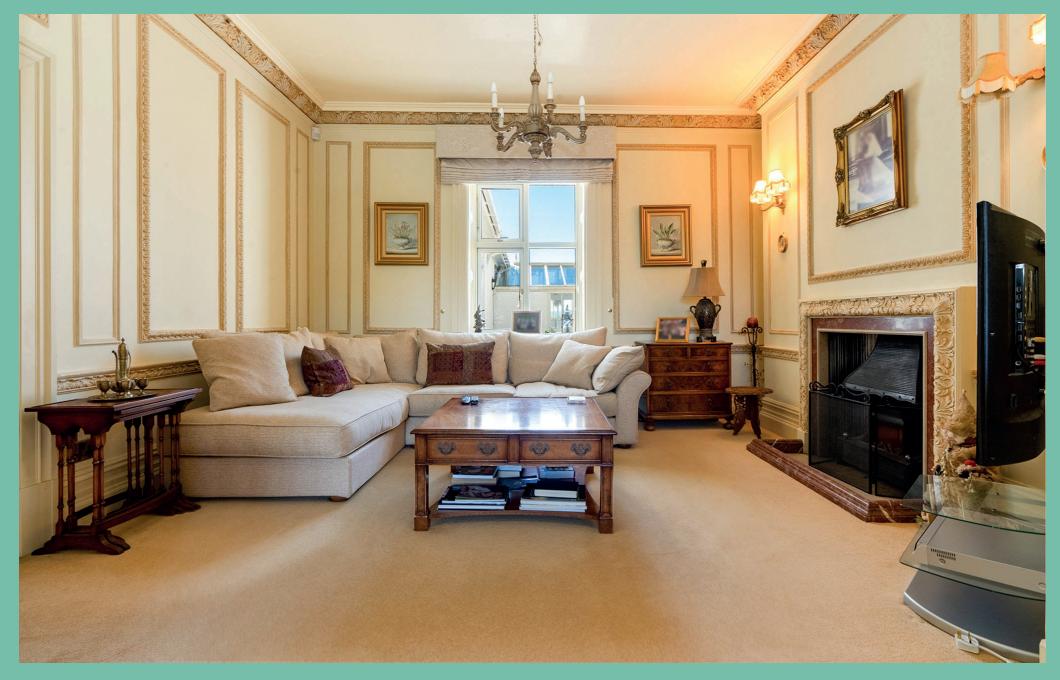

Upon entering, you are greeted by a grand welcoming reception hall with beautiful, panelled walls that sets the tone for the rest of this exceptional residence. The property boasts a variety of living spaces designed for both comfort and entertainment. These include a spacious family room, a cosy snug, a relaxing living room, an elegant orangery, and a sophisticated sitting room. In addition to the main reception space, there is a west wing offering an entertainment/hobbies room with a shower room off and a first-floor lounge. This ground and first floor area could be converted into an additional annex and could also be extended into the garden stores, creating further accommodation.