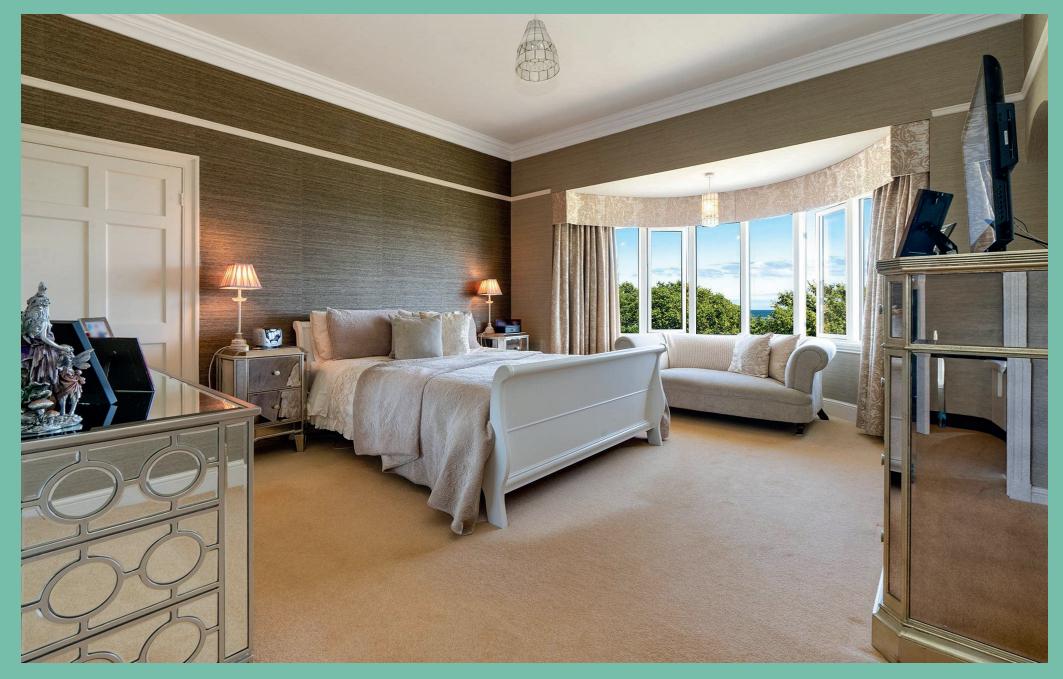

The heart of the home is the luxury dining kitchen fitted with high-end appliances. Open to the dining kitchen is the family/dining area offering ideal space for day to day living and both casual family meals and formal dining. Adjacent to the kitchen is a large utility room, providing additional storage and functionality. The kitchen seamlessly blends traditional charm with modern convenience, featuring bespoke cabinetry and a large central island, making it perfect for culinary enthusiasts. The principal bedroom suite is a true retreat, featuring a walk-in wardrobe, a dressing room, an en-suite bathroom, and access to a large sun terrace where you can enjoy the stunning views towards Castletown. This serene sanctuary is designed with relaxation in mind. There are four further double bedrooms, a shower room, a family bathroom, and a first-floor study that can also serve as a sixth bedroom, ensuring plenty of space for a growing family or guests.