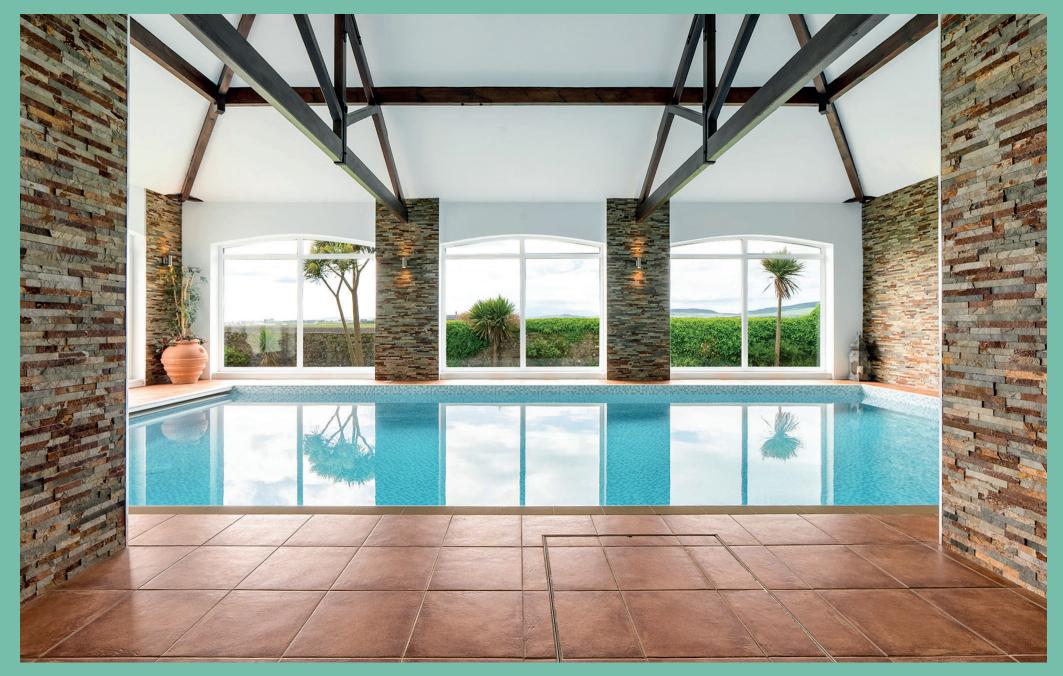

An impressive swimming pool and gym complex adds to the properties luxury, complemented by relaxation areas and two changing/shower rooms. This area is perfect for both fitness and leisure, providing a private oasis within your own home. The complex features a heated indoor pool complemented by solar panels, and serene lounging spaces, making it a haven for health and wellness.