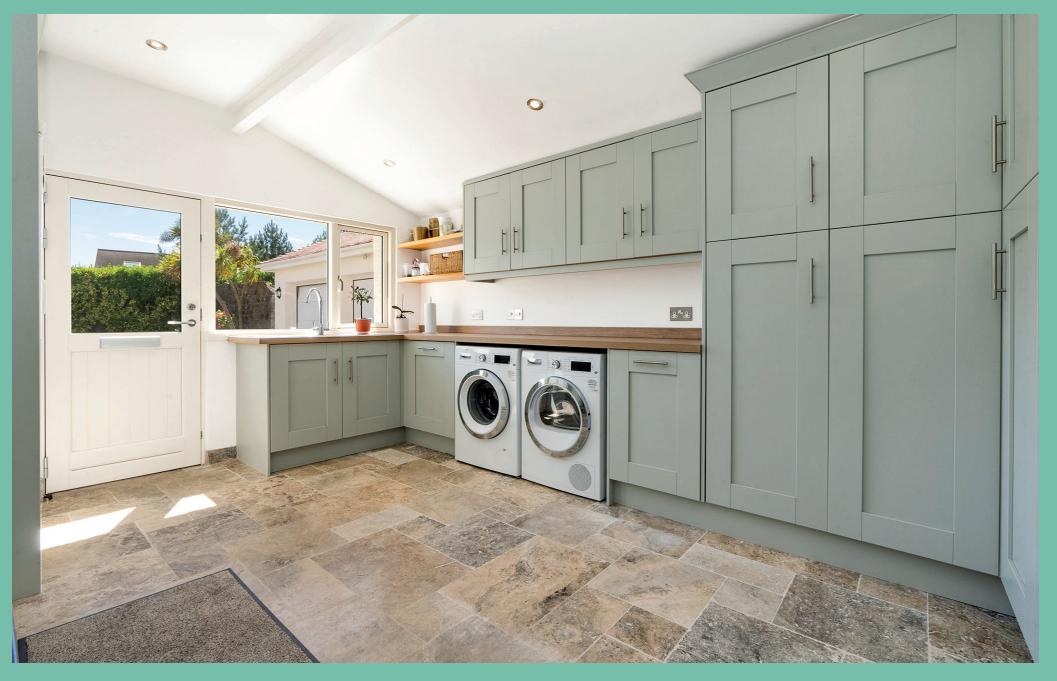

The heart of the home is the luxury dining kitchen fitted with high-end appliances. Open to the dining kitchen is the family/dining area offering ideal space for day to day living and both casual family meals and formal dining. Adjacent to the kitchen is a large utility room, providing additional storage and functionality. The kitchen seamlessly blends traditional charm with modern convenience, featuring bespoke cabinetry and a large central island, making it perfect for culinary enthusiasts. The principal bedroom suite is a true retreat, featuring a walk-in wardrobe, a dressing room, an en-suite bathroom, and access to a large sun terrace where you can enjoy the stunning views towards Castletown. This serene sanctuary is designed with relaxation in mind. There are four further double bedrooms, a shower room, a family bathroom, and a first-floor study that can also serve as a sixth bedroom, ensuring plenty of space for a growing family or guests.