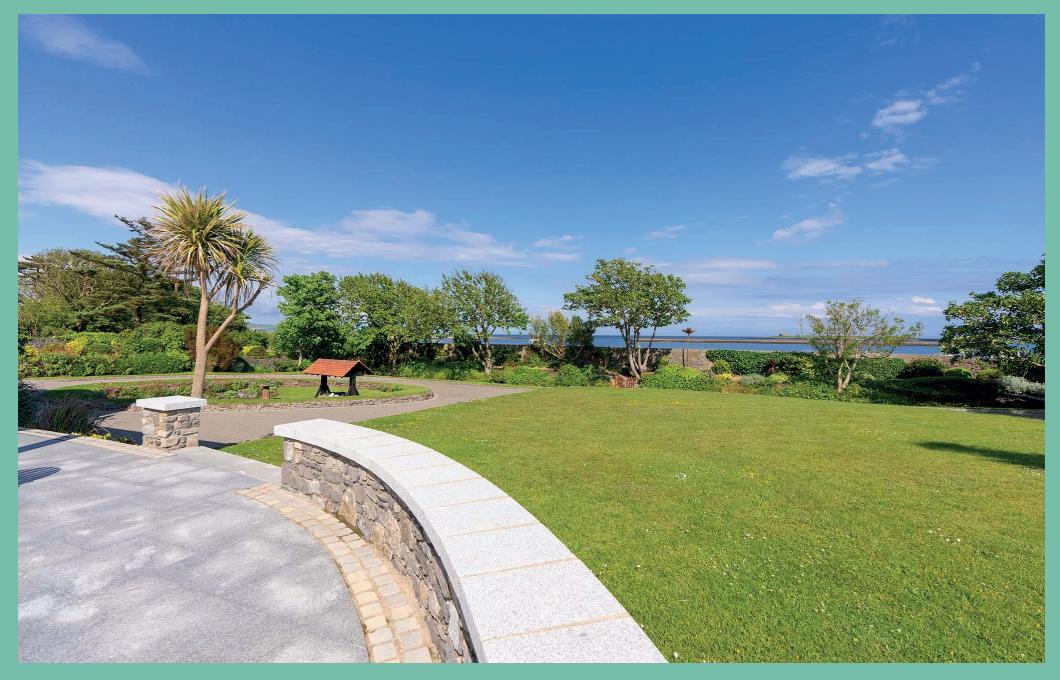

As you approach the property, an imposing entrance leads to a paved driveway providing excellent parking facilities along with access to the integral triple garage and additional single garage/workshop. The beautiful front and rear gardens are softened by mature planting, creating a serene and picturesque environment. The gardens take full advantage of the stunning surrounding views, especially the feature patio area, which is perfect for outdoor entertaining or simply relaxing while enjoying the breath-taking scenery. Beautifully landscaped, these gardens provide a tranquil retreat with manicured lawns, flowering shrubs, and well-placed seating areas to savour the coastal ambiance. Outside there is also a stone garden store.