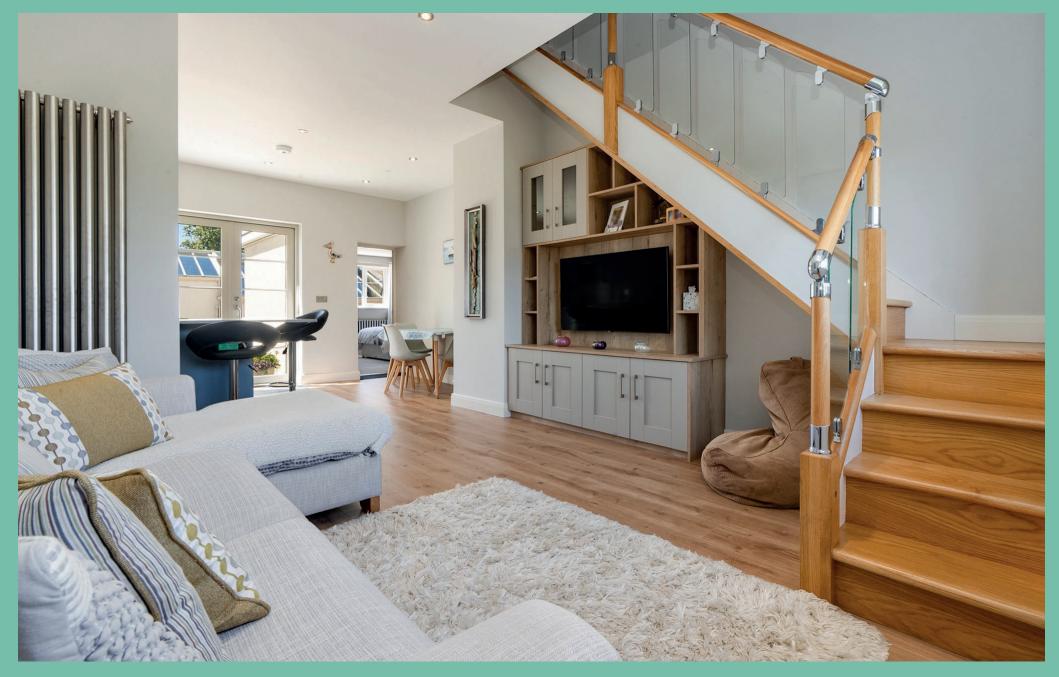

Upon entering, you are greeted by a grand welcoming reception hall with beautiful, panelled walls that sets the tone for the rest of this exceptional residence. The property boasts a variety of living spaces designed for both comfort and entertainment. These include a spacious family room, a cosy snug, a relaxing living room, an elegant orangery, and a sophisticated sitting room. In addition to the main reception space, there is a west wing offering an entertainment/hobbies room with a shower room off and a first-floor lounge. This ground and first floor area could be converted into an additional annex and could also be extended into the garden stores, creating further accommodation.