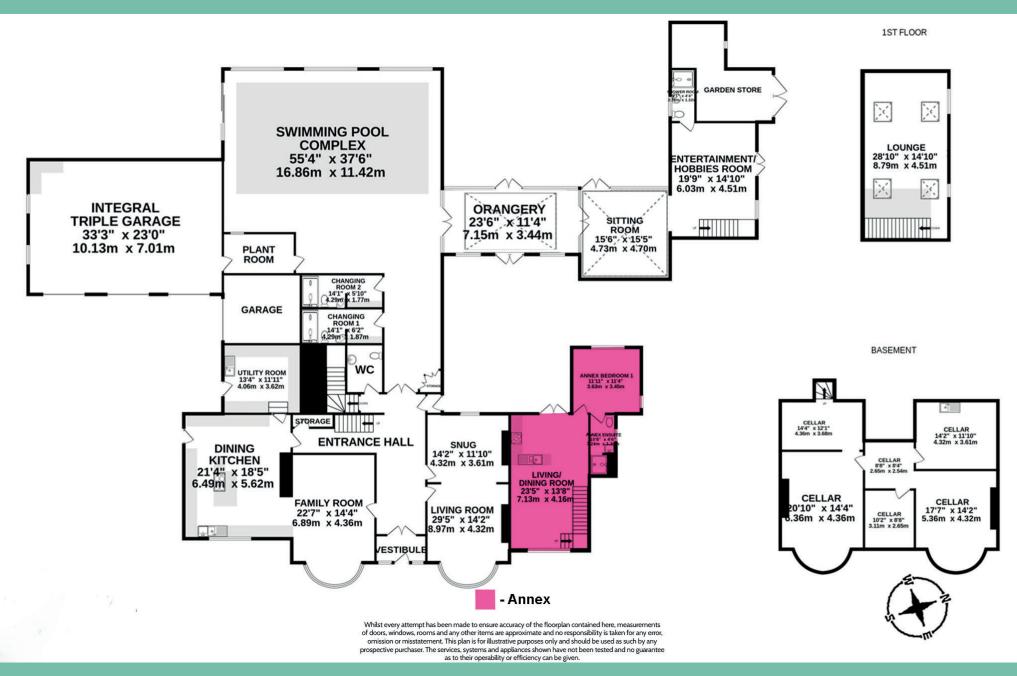

Upon entering, you are greeted by a grand welcoming reception hall with beautiful, panelled walls that sets the tone for the rest of this exceptional residence. The property boasts a variety of living spaces designed for both comfort and entertainment. These include a spacious family room, a cosy snug, a relaxing living room, an elegant orangery, and a sophisticated sitting room. In addition to the main reception space, there is a west wing offering an entertainment/hobbies room with a shower room off and a first-floor lounge. This ground and first floor area could be converted into an additional annex and could also be extended into the garden stores, creating further accommodation.

The heart of the home is the luxury dining kitchen fitted with high-end appliances. Open to the dining kitchen is the family/dining area offering ideal space for day to day living and both casual family meals and formal dining. Adjacent to the kitchen is a large utility room, providing additional storage and functionality. The kitchen seamlessly blends traditional charm with modern convenience, featuring bespoke cabinetry and a large central island, making it perfect for culinary enthusiasts. The principal bedroom suite is a true retreat, featuring a walk-in wardrobe, a dressing room, an en-suite bathroom, and access to a large sun terrace where you can enjoy the stunning views towards Castletown. This serene sanctuary is designed with relaxation in mind. There are four further double bedrooms, a shower room, a family bathroom, and a first-floor study that can also serve as a sixth bedroom, ensuring plenty of space for a growing family or guests.

An impressive swimming pool and gym complex adds to the properties luxury, complemented by relaxation areas and two changing/shower rooms. This area is perfect for both fitness and leisure, providing a private oasis within your own home. The complex features a heated indoor pool complemented by solar panels, and serene lounging spaces, making it a haven for health and wellness.

The property also includes a recently modernised two-bedroom annex arranged over two floors, benefiting from its own entrance. This annex is ideal for extended family or guests and comprises a living/dining room with an open-plan kitchen, a ground floor bedroom with an en-suite, a first-floor bedroom also complemented by an en-suite, and a utility room. The annex also benefits from the beautiful sea views, making it a comfortable and inviting space for visitors or long-term stays.

With six cellar rooms, the property offers great potential for transformation into wine cellars or even a family home cinema, adding to its unique appeal. These versatile spaces can be customised to suit a variety of needs, from a private entertainment suite to additional storage or hobby rooms.

As you approach the property, an imposing entrance leads to a paved driveway providing excellent parking facilities along with access to the integral triple garage and additional single garage/workshop. The beautiful front and rear gardens are softened by mature planting, creating a serene and picturesque environment. The gardens take full advantage of the stunning surrounding views, especially the feature patio area, which is perfect for outdoor entertaining or simply relaxing while enjoying the breath-taking scenery. Beautifully landscaped, these gardens provide a tranquil retreat with manicured lawns, flowering shrubs, and well-placed seating areas to savour the coastal ambiance. Outside there is also a stone garden store.