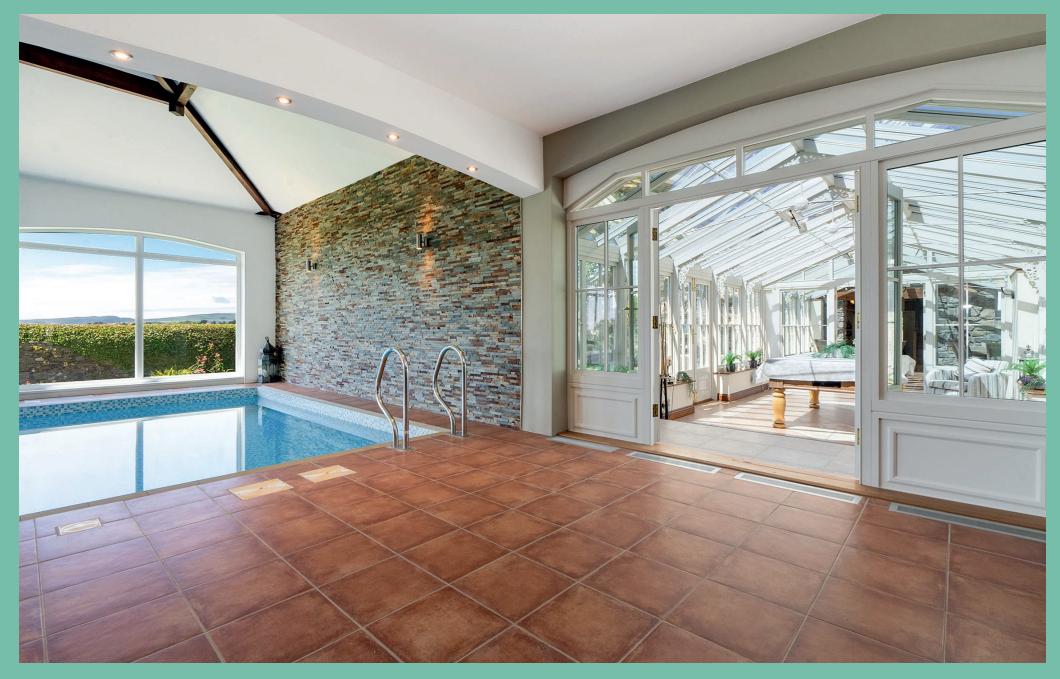

An impressive swimming pool and gym complex adds to the properties luxury, complemented by relaxation areas and two changing/shower rooms. This area is perfect for both fitness and leisure, providing a private oasis within your own home. The complex features a heated indoor pool complemented by solar panels, and serene lounging spaces, making it a haven for health and wellness.

Upon entering, you are greeted by a grand welcoming reception hall with beautiful, panelled walls that sets the tone for the rest of this exceptional residence. The property boasts a variety of living spaces designed for both comfort and entertainment. These include a spacious family room, a cosy snug, a relaxing living room, an elegant orangery, and a sophisticated sitting room. In addition to the main reception space, there is a west wing offering an entertainment/hobbies room with a shower room off and a first-floor lounge. This ground and first floor area could be converted into an additional annex and could also be extended into the garden stores, creating further accommodation.