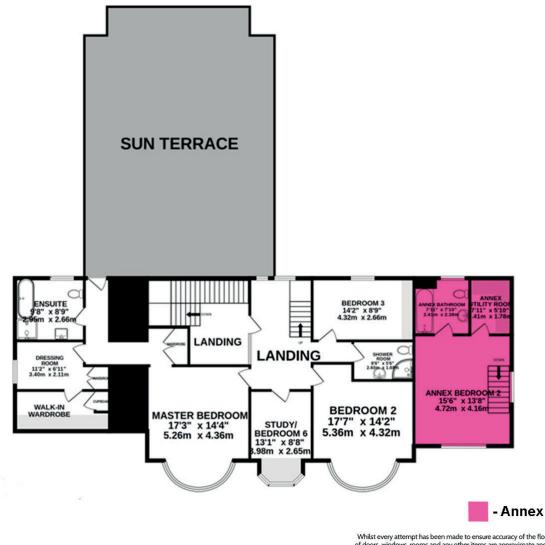

The heart of the home is the luxury dining kitchen fitted with high-end appliances. Open to the dining kitchen is the family/dining area offering ideal space for day to day living and both casual family meals and formal dining. Adjacent to the kitchen is a large utility room, providing additional storage and functionality. The kitchen seamlessly blends traditional charm with modern convenience, featuring bespoke cabinetry and a large central island, making it perfect for culinary enthusiasts. The principal bedroom suite is a true retreat, featuring a walk-in wardrobe, a dressing room, an en-suite bathroom, and access to a large sun terrace where you can enjoy the stunning views towards Castletown. This serene sanctuary is designed with relaxation in mind. There are four further double bedrooms, a shower room, a family bathroom, and a first-floor study that can also serve as a sixth bedroom, ensuring plenty of space for a growing family or guests.

The property also includes a recently modernised two-bedroom annex arranged over two floors, benefiting from its own entrance. This annex is ideal for extended family or guests and comprises a living/dining room with an open-plan kitchen, a ground floor bedroom with an en-suite, a first-floor bedroom also complemented by an en-suite, and a utility room. The annex also benefits from the beautiful sea views, making it a comfortable and inviting space for visitors or long-term stays.