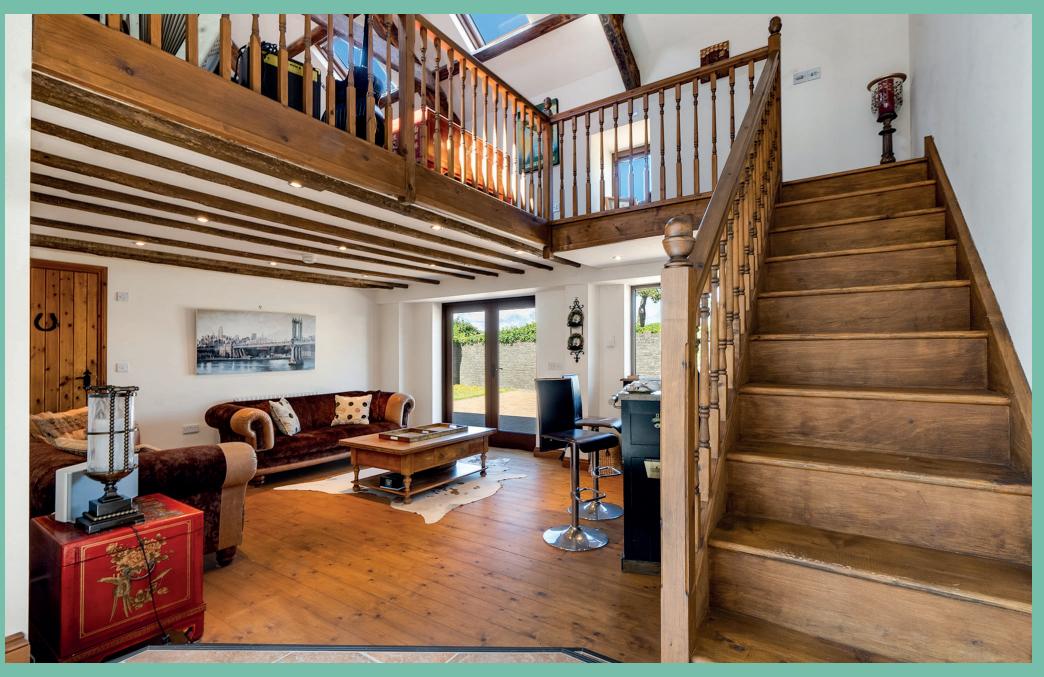

The property also includes a recently modernised two-bedroom annex arranged over two floors, benefiting from its own entrance. This annex is ideal for extended family or guests and comprises a living/dining room with an open-plan kitchen, a ground floor bedroom with an en-suite, a first-floor bedroom also complemented by an en-suite, and a utility room. The annex also benefits from the beautiful sea views, making it a comfortable and inviting space for visitors or long-term stays.