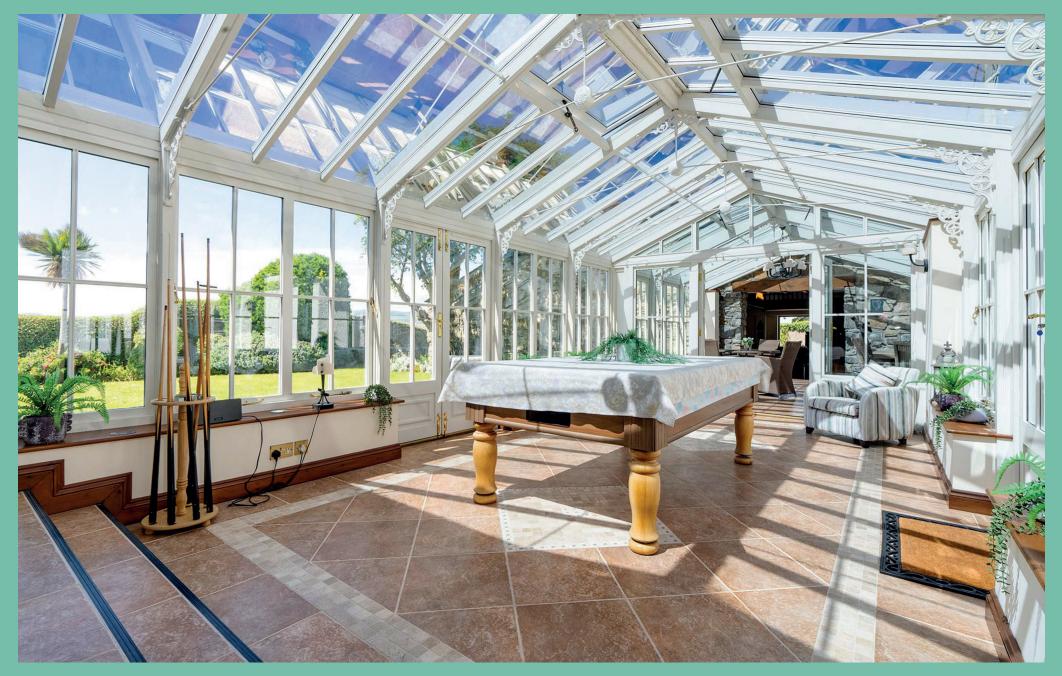

Upon entering, you are greeted by a grand welcoming reception hall with beautiful, panelled walls that sets the tone for the rest of this exceptional residence. The property boasts a variety of living spaces designed for both comfort and entertainment. These include a spacious family room, a cosy snug, a relaxing living room, an elegant orangery, and a sophisticated sitting room. In addition to the main reception space, there is a west wing offering an entertainment/hobbies room with a shower room off and a first-floor lounge. This ground and first floor area could be converted into an additional annex and could also be extended into the garden stores, creating further accommodation.