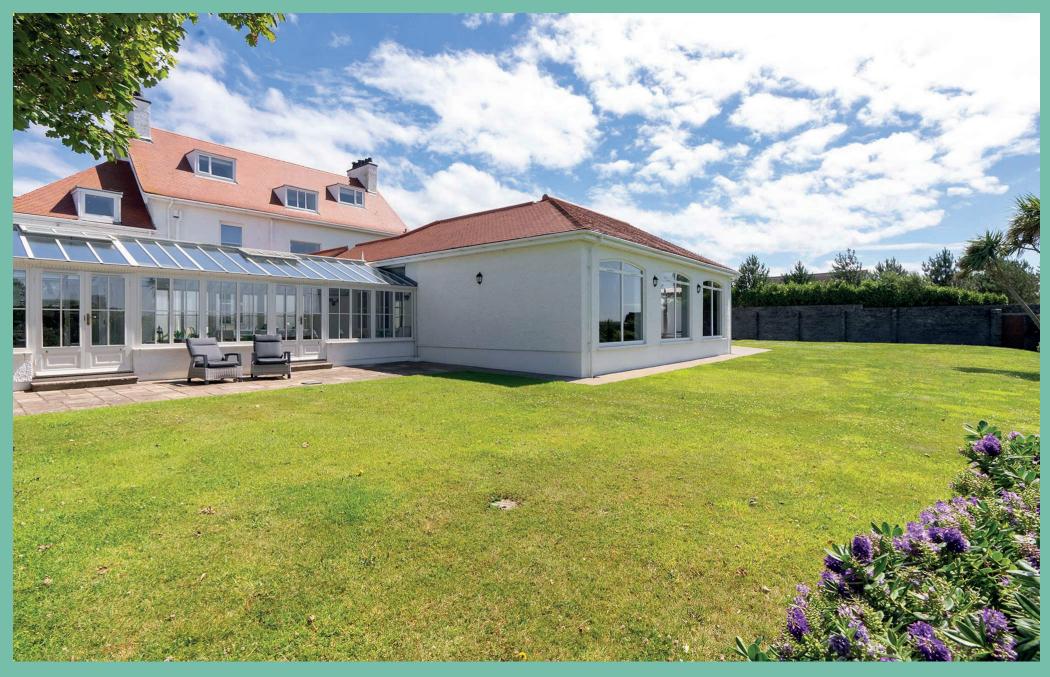

As you approach the property, an imposing entrance leads to a paved driveway providing excellent parking facilities along with access to the integral triple garage and additional single garage/workshop. The beautiful front and rear gardens are softened by mature planting, creating a serene and picturesque environment. The gardens take full advantage of the stunning surrounding views, especially the feature patio area, which is perfect for outdoor entertaining or simply relaxing while enjoying the breath-taking scenery. Beautifully landscaped, these gardens provide a tranquil retreat with manicured lawns, flowering shrubs, and well-placed seating areas to savour the coastal ambiance. Outside there is also a stone garden store.