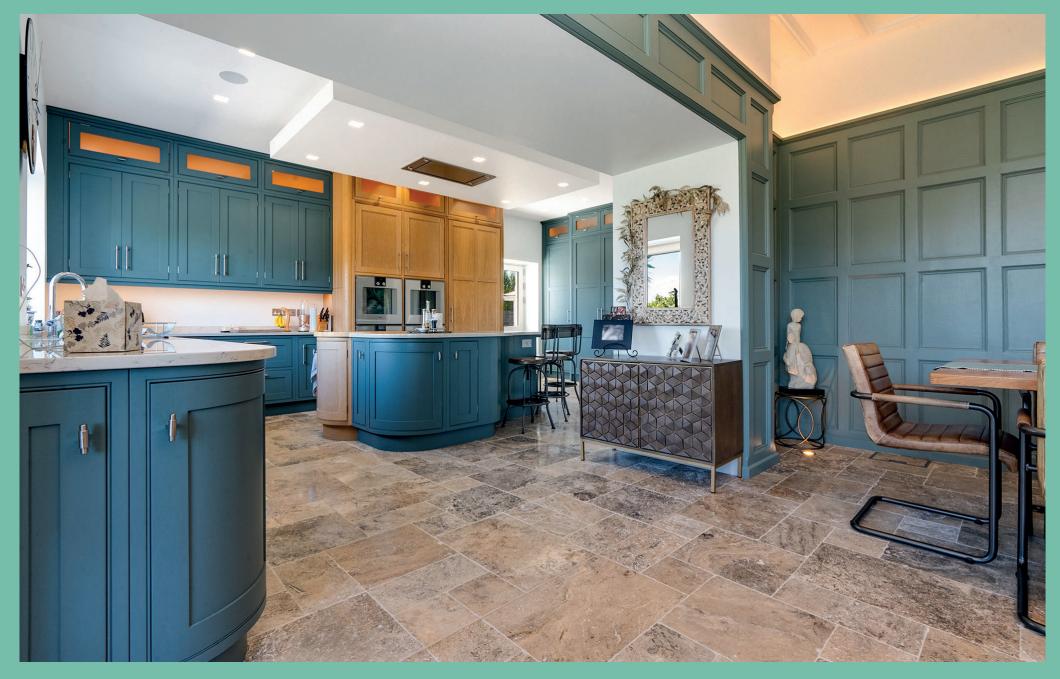

The heart of the home is the luxury dining kitchen fitted with high-end appliances. Open to the dining kitchen is the family/dining area offering ideal space for day to day living and both casual family meals and formal dining. Adjacent to the kitchen is a large utility room, providing additional storage and functionality. The kitchen seamlessly blends traditional charm with modern convenience, featuring bespoke cabinetry and a large central island, making it perfect for culinary enthusiasts. The principal bedroom suite is a true retreat, featuring a walk-in wardrobe, a dressing room, an en-suite bathroom, and access to a large sun terrace where you can enjoy the stunning views towards Castletown. This serene sanctuary is designed with relaxation in mind. There are four further double bedrooms, a shower room, a family bathroom, and a first-floor study that can also serve as a sixth bedroom, ensuring plenty of space for a growing family or guests.