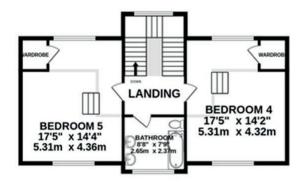

The heart of the home is the luxury dining kitchen fitted with high-end appliances. Open to the dining kitchen is the family/dining area offering ideal space for day to day living and both casual family meals and formal dining. Adjacent to the kitchen is a large utility room, providing additional storage and functionality. The kitchen seamlessly blends traditional charm with modern convenience, featuring bespoke cabinetry and a large central island, making it perfect for culinary enthusiasts. The principal bedroom suite is a true retreat, featuring a walk-in wardrobe, a dressing room, an en-suite bathroom, and access to a large sun terrace where you can enjoy the stunning views towards Castletown. This serene sanctuary is designed with relaxation in mind. There are four further double bedrooms, a shower room, a family bathroom, and a first-floor study that can also serve as a sixth bedroom, ensuring plenty of space for a growing family or guests.