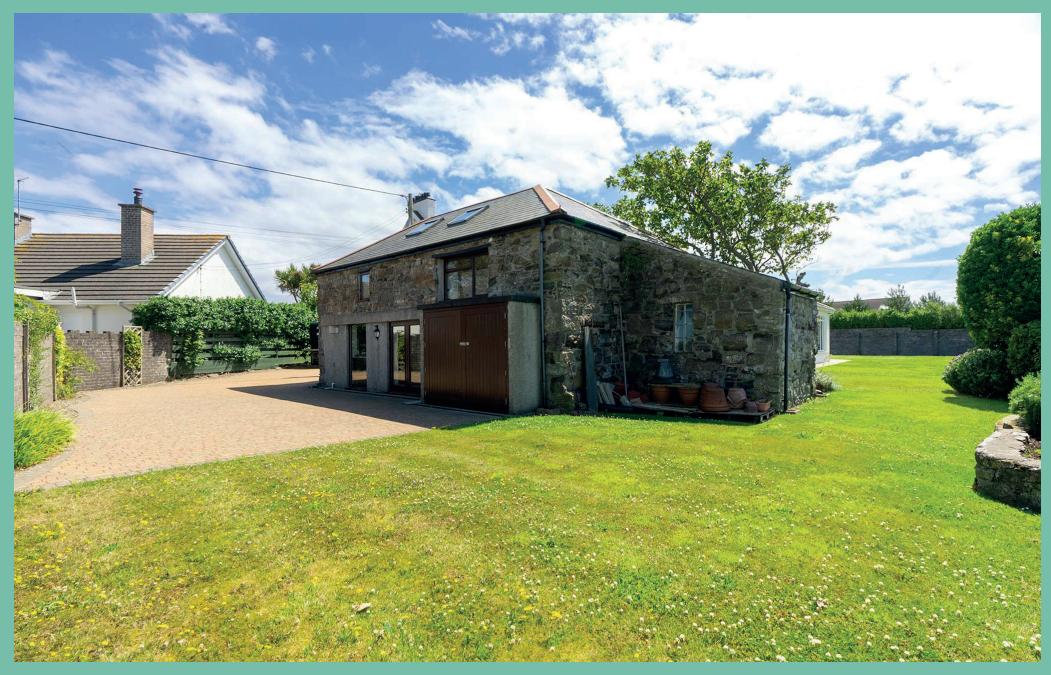

The property also includes a recently modernised two-bedroom annex arranged over two floors, benefiting from its own entrance. This annex is ideal for extended family or guests and comprises a living/dining room with an open-plan kitchen, a ground floor bedroom with an en-suite, a first-floor bedroom also complemented by an en-suite, and a utility room. The annex also benefits from the beautiful sea views, making it a comfortable and inviting space for visitors or long-term stays.

As you approach the property, an imposing entrance leads to a paved driveway providing excellent parking facilities along with access to the integral triple garage and additional single garage/workshop. The beautiful front and rear gardens are softened by mature planting, creating a serene and picturesque environment. The gardens take full advantage of the stunning surrounding views, especially the feature patio area, which is perfect for outdoor entertaining or simply relaxing while enjoying the breath-taking scenery. Beautifully landscaped, these gardens provide a tranquil retreat with manicured lawns, flowering shrubs, and well-placed seating areas to savour the coastal ambiance. Outside there is also a stone garden store.