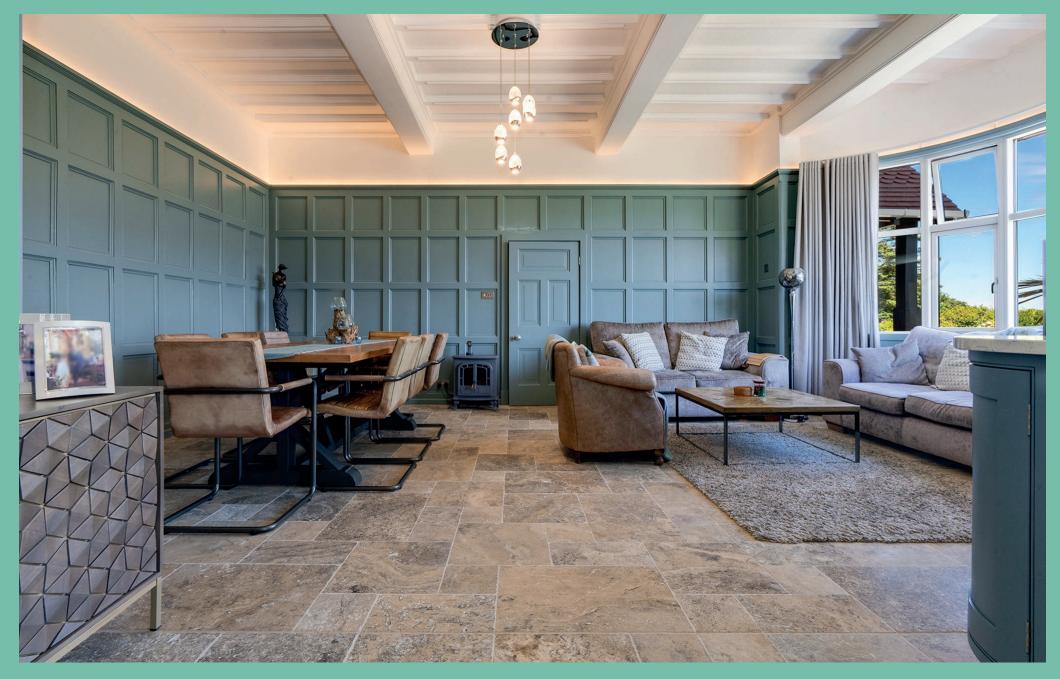

Upon entering, you are greeted by a grand welcoming reception hall with beautiful, panelled walls that sets the tone for the rest of this exceptional residence. The property boasts a variety of living spaces designed for both comfort and entertainment. These include a spacious family room, a cosy snug, a relaxing living room, an elegant orangery, and a sophisticated sitting room. In addition to the main reception space, there is a west wing offering an entertainment/hobbies room with a shower room off and a first-floor lounge. This ground and first floor area could be converted into an additional annex and could also be extended into the garden stores, creating further accommodation.