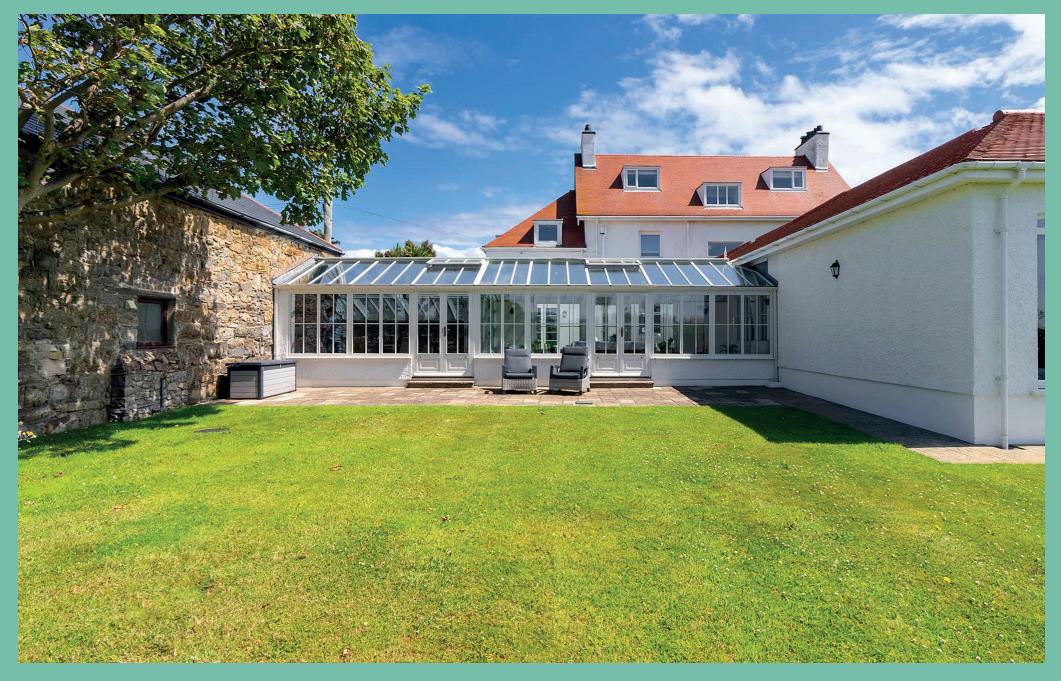

Upon entering, you are greeted by a grand welcoming reception hall with beautiful, panelled walls that sets the tone for the rest of this exceptional residence. The property boasts a variety of living spaces designed for both comfort and entertainment. These include a spacious family room, a cosy snug, a relaxing living room, an elegant orangery, and a sophisticated sitting room. In addition to the main reception space, there is a west wing offering an entertainment/hobbies room with a shower room off and a first-floor lounge. This ground and first floor area could be converted into an additional annex and could also be extended into the garden stores, creating further accommodation.

As you approach the property, an imposing entrance leads to a paved driveway providing excellent parking facilities along with access to the integral triple garage and additional single garage/workshop. The beautiful front and rear gardens are softened by mature planting, creating a serene and picturesque environment. The gardens take full advantage of the stunning surrounding views, especially the feature patio area, which is perfect for outdoor entertaining or simply relaxing while enjoying the breath-taking scenery. Beautifully landscaped, these gardens provide a tranquil retreat with manicured lawns, flowering shrubs, and well-placed seating areas to savour the coastal ambiance. Outside there is also a stone garden store.