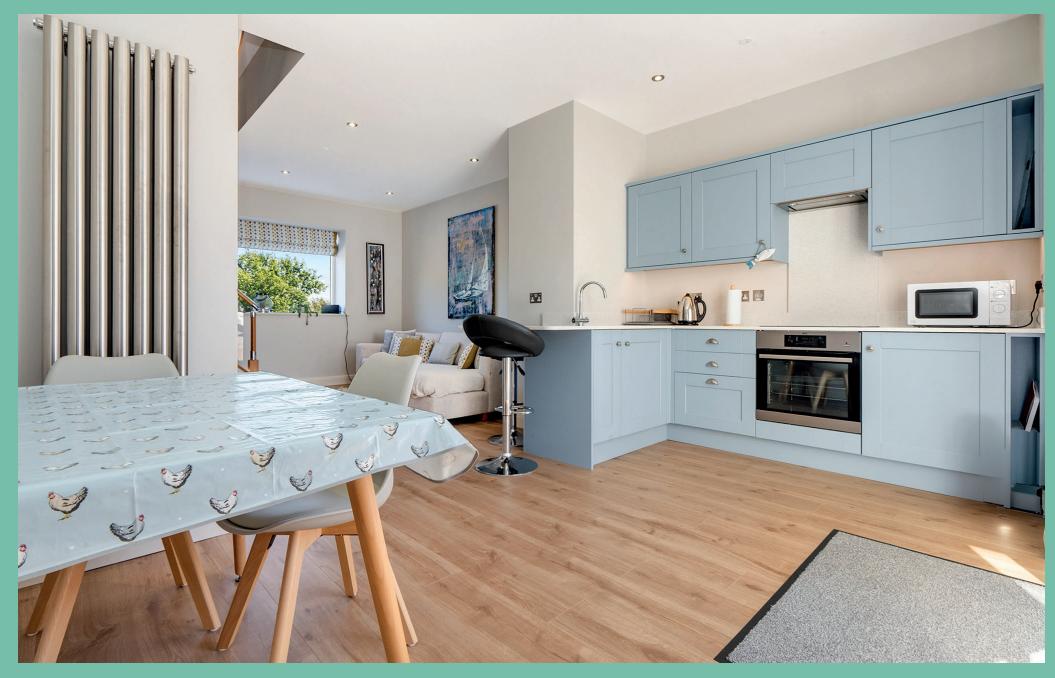

The heart of the home is the luxury dining kitchen fitted with high-end appliances. Open to the dining kitchen is the family/dining area offering ideal space for day to day living and both casual family meals and formal dining. Adjacent to the kitchen is a large utility room, providing additional storage and functionality. The kitchen seamlessly blends traditional charm with modern convenience, featuring bespoke cabinetry and a large central island, making it perfect for culinary enthusiasts. The principal bedroom suite is a true retreat, featuring a walk-in wardrobe, a dressing room, an en-suite bathroom, and access to a large sun terrace where you can enjoy the stunning views towards Castletown. This serene sanctuary is designed with relaxation in mind. There are four further double bedrooms, a shower room, a family bathroom, and a first-floor study that can also serve as a sixth bedroom, ensuring plenty of space for a growing family or guests.