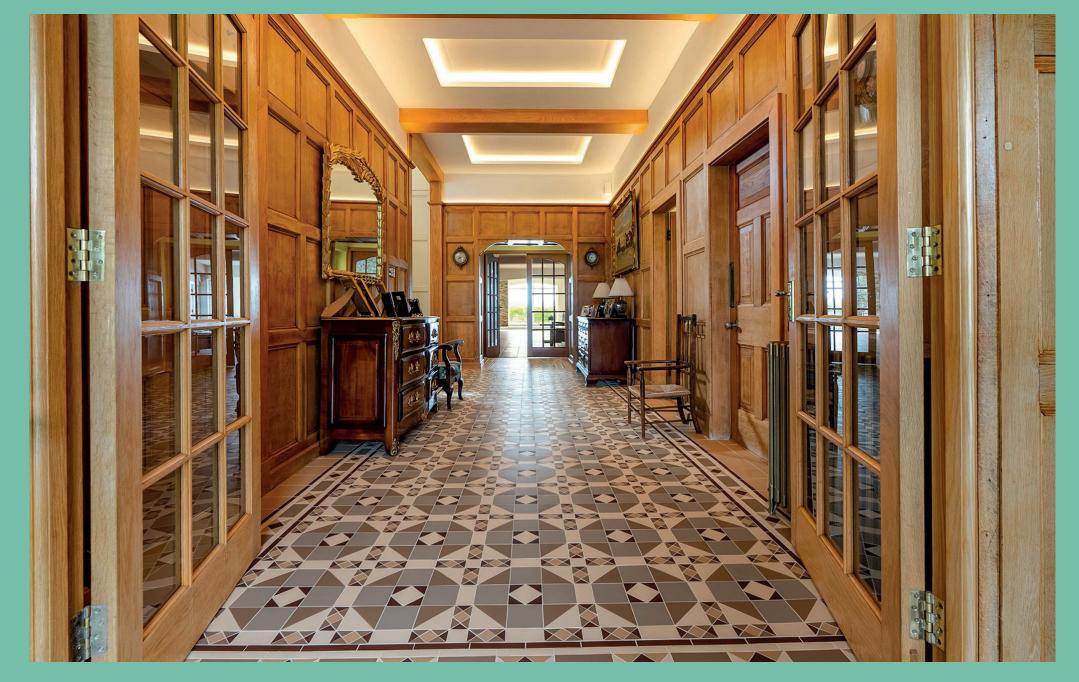

Upon entering, you are greeted by a grand welcoming reception hall with beautiful, panelled walls that sets the tone for the rest of this exceptional residence. The property boasts a variety of living spaces designed for both comfort and entertainment. These include a spacious family room, a cosy snug, a relaxing living room, an elegant orangery, and a sophisticated sitting room. In addition to the main reception space, there is a west wing offering an entertainment/hobbies room with a shower room off and a first-floor lounge. This ground and first floor area could be converted into an additional annex and could also be extended into the garden stores, creating further accommodation.