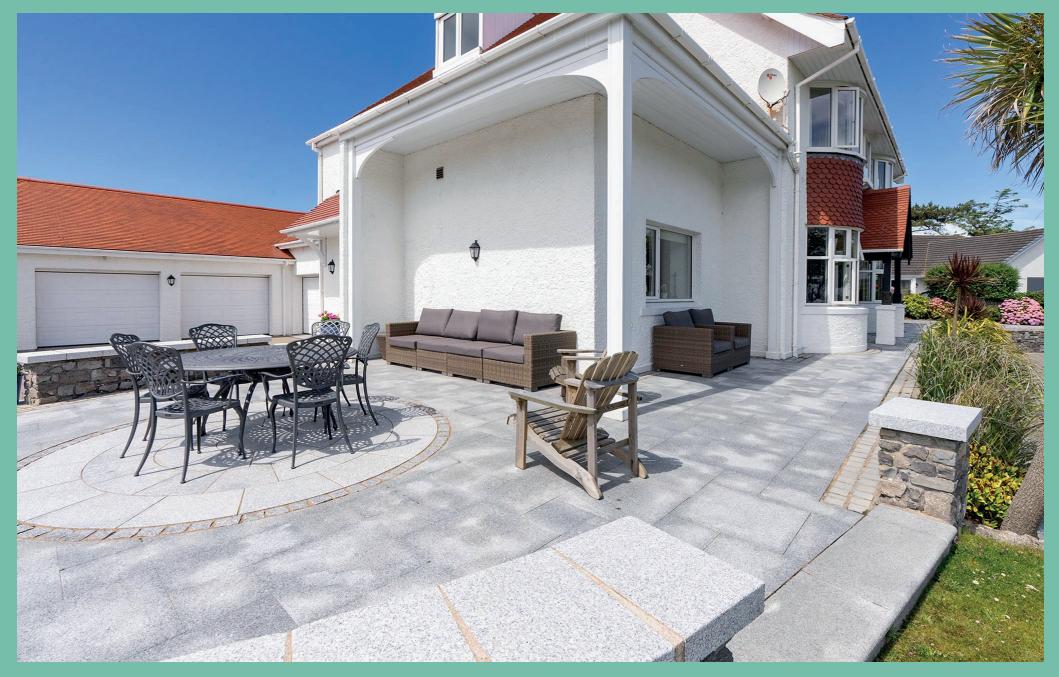

As you approach the property, an imposing entrance leads to a paved driveway providing excellent parking facilities along with access to the integral triple garage and additional single garage/workshop. The beautiful front and rear gardens are softened by mature planting, creating a serene and picturesque environment. The gardens take full advantage of the stunning surrounding views, especially the feature patio area, which is perfect for outdoor entertaining or simply relaxing while enjoying the breath-taking scenery. Beautifully landscaped, these gardens provide a tranquil retreat with manicured lawns, flowering shrubs, and well-placed seating areas to savour the coastal ambiance. Outside there is also a stone garden store.