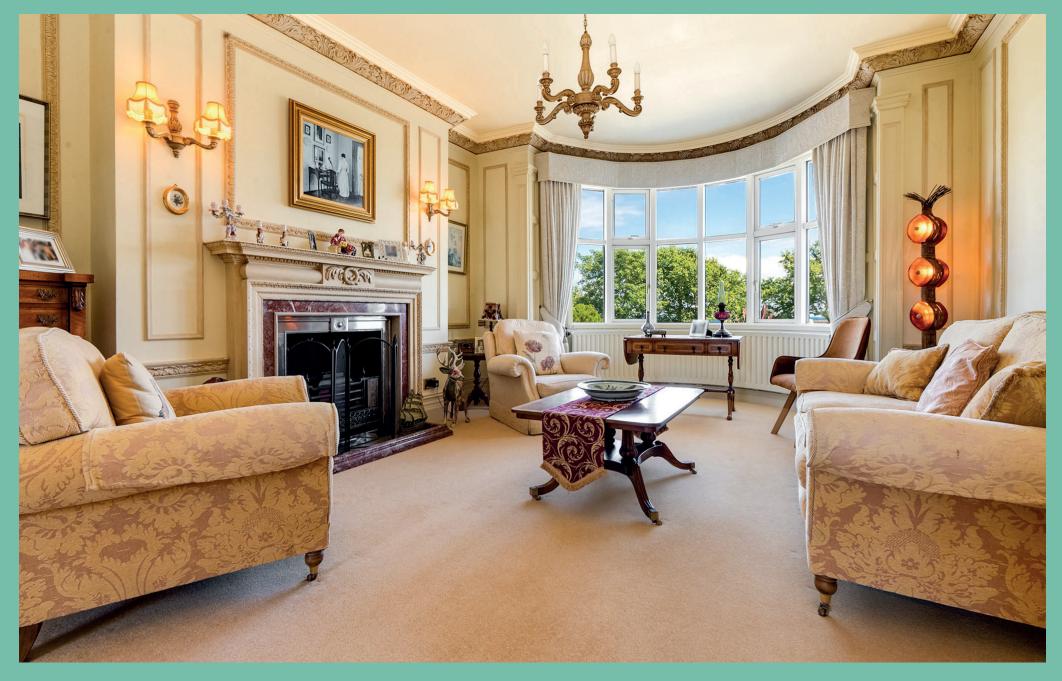

Upon entering, you are greeted by a grand welcoming reception hall with beautiful, panelled walls that sets the tone for the rest of this exceptional residence. The property boasts a variety of living spaces designed for both comfort and entertainment. These include a spacious family room, a cosy snug, a relaxing living room, an elegant orangery, and a sophisticated sitting room. In addition to the main reception space, there is a west wing offering an entertainment/hobbies room with a shower room off and a first-floor lounge. This ground and first floor area could be converted into an additional annex and could also be extended into the garden stores, creating further accommodation.