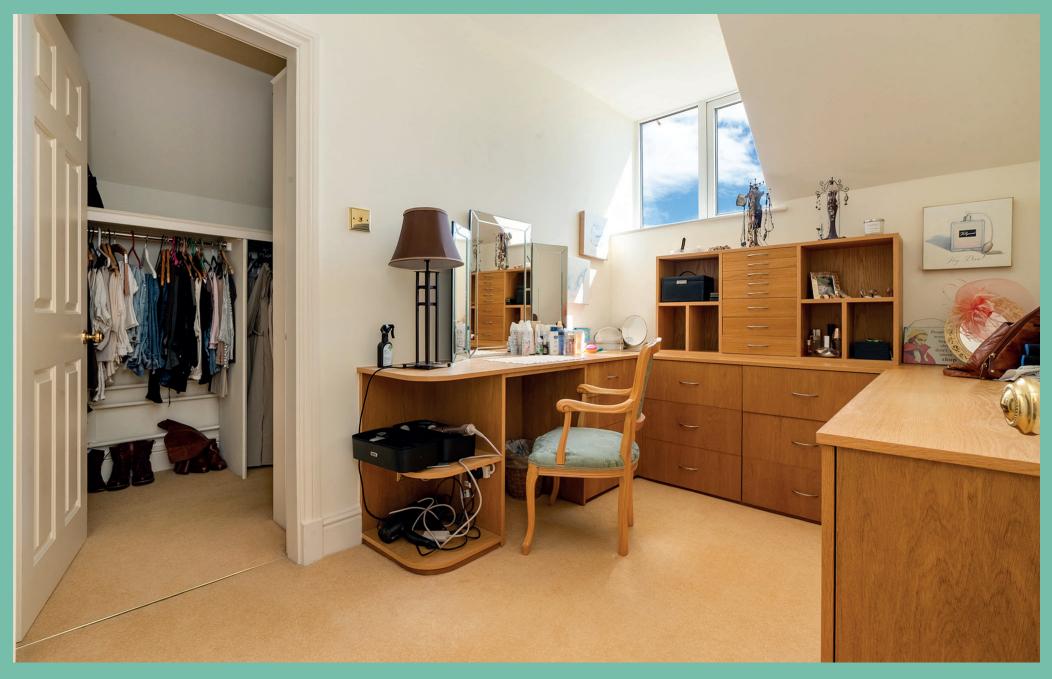

The heart of the home is the luxury dining kitchen fitted with high-end appliances. Open to the dining kitchen is the family/dining area offering ideal space for day to day living and both casual family meals and formal dining. Adjacent to the kitchen is a large utility room, providing additional storage and functionality. The kitchen seamlessly blends traditional charm with modern convenience, featuring bespoke cabinetry and a large central island, making it perfect for culinary enthusiasts. The principal bedroom suite is a true retreat, featuring a walk-in wardrobe, a dressing room, an en-suite bathroom, and access to a large sun terrace where you can enjoy the stunning views towards Castletown. This serene sanctuary is designed with relaxation in mind. There are four further double bedrooms, a shower room, a family bathroom, and a first-floor study that can also serve as a sixth bedroom, ensuring plenty of space for a growing family or guests.