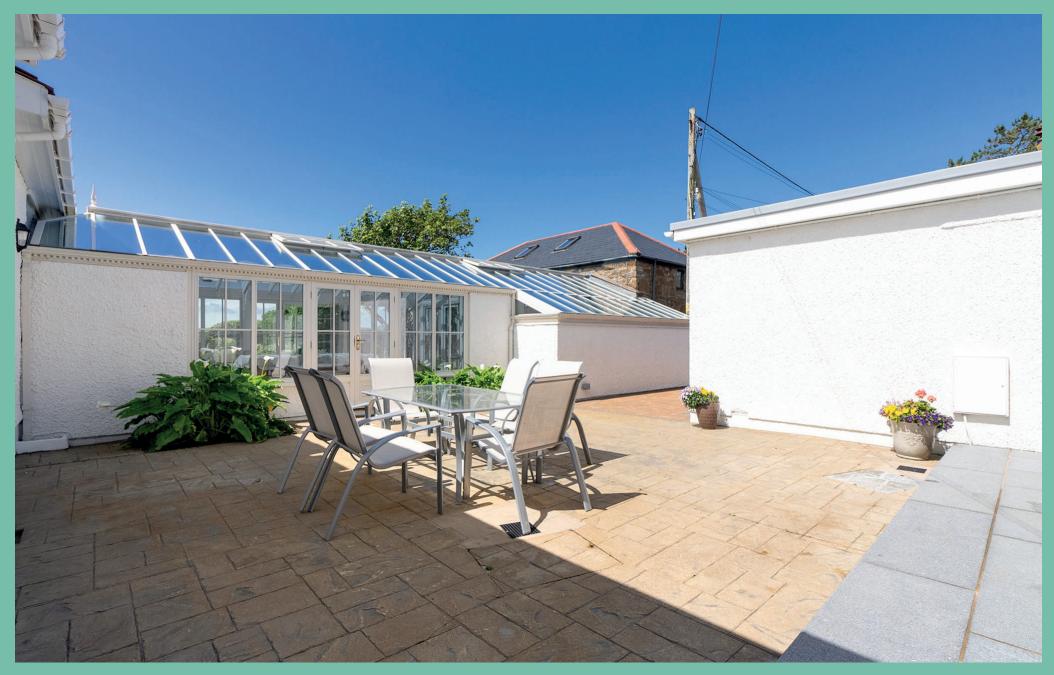

As you approach the property, an imposing entrance leads to a paved driveway providing excellent parking facilities along with access to the integral triple garage and additional single garage/workshop. The beautiful front and rear gardens are softened by mature planting, creating a serene and picturesque environment. The gardens take full advantage of the stunning surrounding views, especially the feature patio area, which is perfect for outdoor entertaining or simply relaxing while enjoying the breath-taking scenery. Beautifully landscaped, these gardens provide a tranquil retreat with manicured lawns, flowering shrubs, and well-placed seating areas to savour the coastal ambiance. Outside there is also a stone garden store.