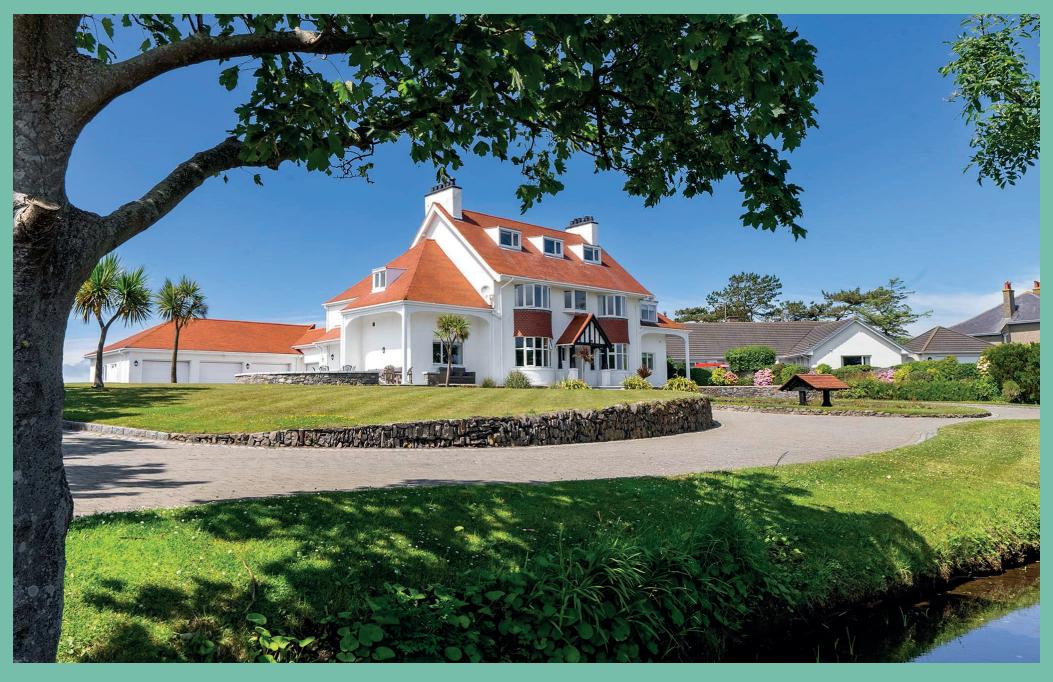

Black Grace Cowley are delighted to offer this magnificent detached period home is nestled in the highly sought-after location of Derbyhaven, offering extensive family accommodation and breath-taking coastal and sea views. There are beautiful beach walks right on your doorstep, allowing you to immerse yourself in the natural beauty of the area.

As you approach the property, an imposing entrance leads to a paved driveway providing excellent parking facilities along with access to the integral triple garage and additional single garage/workshop. The beautiful front and rear gardens are softened by mature planting, creating a serene and picturesque environment. The gardens take full advantage of the stunning surrounding views, especially the feature patio area, which is perfect for outdoor entertaining or simply relaxing while enjoying the breath-taking scenery. Beautifully landscaped, these gardens provide a tranquil retreat with manicured lawns, flowering shrubs, and well-placed seating areas to savour the coastal ambiance. Outside there is also a stone garden store.